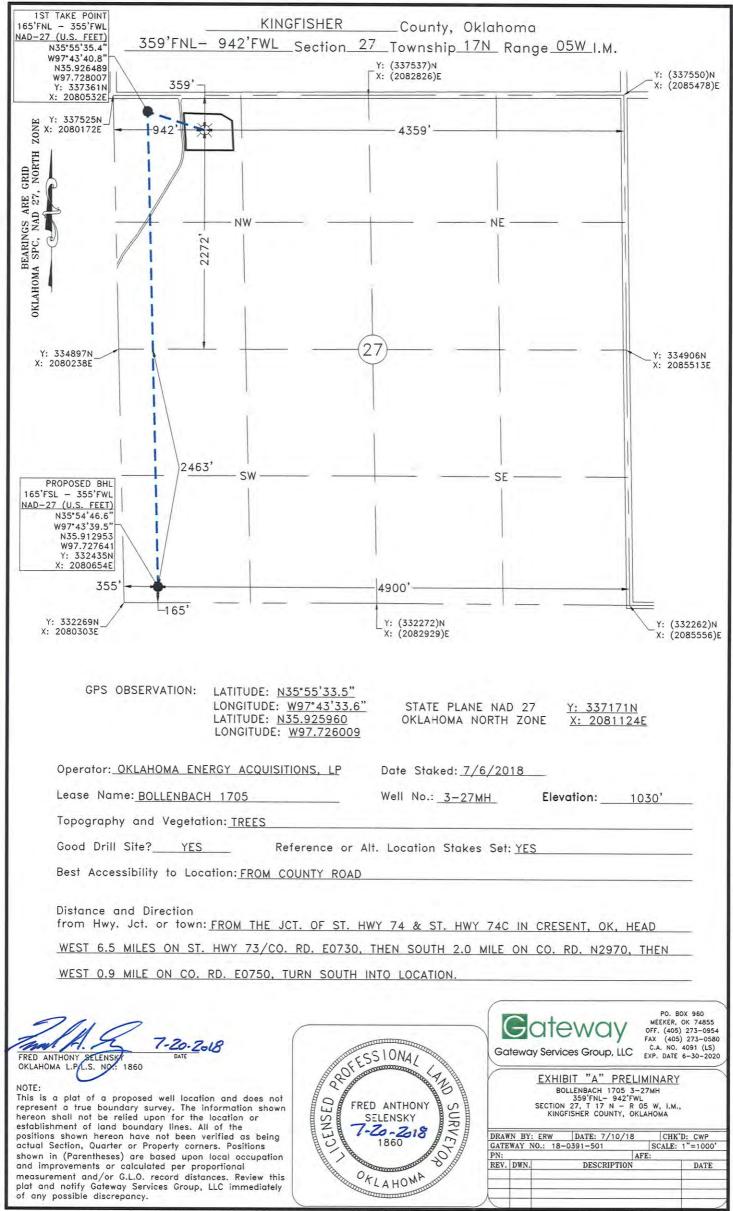

| PI NUMBER: 073 26211<br>rizontal Hole Oil & Gas                                                                                       | OKLAHOMA CORPORATION COMMISSION<br>OIL & GAS CONSERVATION DIVISION<br>P.O. BOX 52000<br>OKLAHOMA CITY, OK 73152-2000<br>(Rule 165:10-3-1) |                                       | Approval Date: 08/15/2018<br>Expiration Date: 02/15/2019                                                            |  |
|---------------------------------------------------------------------------------------------------------------------------------------|-------------------------------------------------------------------------------------------------------------------------------------------|---------------------------------------|---------------------------------------------------------------------------------------------------------------------|--|
|                                                                                                                                       | <u> </u>                                                                                                                                  | PERMIT TO DRILL                       |                                                                                                                     |  |
| WELL LOCATION: Sec: 27 Twp: 17N Rge: 5W<br>SPOT LOCATION: SW NE NW NW                                                                 | FEET FROM QUARTER: FROM                                                                                                                   | ISHER<br>NORTH FROM WEST<br>359 942   |                                                                                                                     |  |
| Lease Name: BOLLENBACH 1705                                                                                                           | Well No:                                                                                                                                  | 3-27MH                                | Well will be 359 feet from nearest unit or lease boundary.                                                          |  |
| Operator OKLAHOMA ENERGY ACQUISITIC<br>Name:                                                                                          | DNS LP                                                                                                                                    | Telephone: 2815300991                 | OTC/OCC Number: 23509 0                                                                                             |  |
| OKLAHOMA ENERGY ACQUISITIONS<br>15021 KATY FREEWAY STE 400<br>HOUSTON, TX                                                             | LP<br>77094-1900                                                                                                                          | 8275 PLEA                             | SHERRY L. KAY<br>8275 PLEASANT OAKS DRIVE<br>EDMOND OK 73034                                                        |  |
|                                                                                                                                       |                                                                                                                                           |                                       |                                                                                                                     |  |
| Formation(s) (Permit Valid for Listed For<br>Name<br>1 MISSISSIPPIAN<br>2<br>3<br>4<br>5                                              | mations Only):<br>Depth<br>7130                                                                                                           | <b>Name</b><br>6<br>7<br>8<br>9<br>10 | Depth                                                                                                               |  |
| Spacing Orders: 640298                                                                                                                | Location Exception C                                                                                                                      | orders:                               | Increased Density Orders: 680106                                                                                    |  |
| Pending CD Numbers: 201803902                                                                                                         |                                                                                                                                           |                                       | Special Orders:                                                                                                     |  |
| Total Depth: 12500 Ground Elevation: 10                                                                                               | Surface C                                                                                                                                 | asing: 500                            | Depth to base of Treatable Water-Bearing FM: 220                                                                    |  |
| Under Federal Jurisdiction: No                                                                                                        | Fresh Water S                                                                                                                             | Supply Well Drilled: No               | Surface Water used to Drill: No                                                                                     |  |
| PIT 1 INFORMATION                                                                                                                     |                                                                                                                                           | Approved Method for dis               | posal of Drilling Fluids:                                                                                           |  |
| Type of Pit System: CLOSED Closed System Means S<br>Type of Mud System: WATER BASED<br>Chlorides Max: 4000 Average: 1800              |                                                                                                                                           |                                       | D. One time land application (REQUIRES PERMIT) PERMIT NO: 18-38<br>H. CLOSED SYSTEM=STEEL PITS PER OPERATOR REQUEST |  |
| Is depth to top of ground water greater than 10ft below ba<br>Within 1 mile of municipal water well? N<br>Wellhead Protection Area? N | ise of pit? Y                                                                                                                             |                                       |                                                                                                                     |  |
| Pit <b>is</b> located in a Hydrologically Sensitive Area.                                                                             |                                                                                                                                           |                                       |                                                                                                                     |  |
| Category of Pit: C                                                                                                                    |                                                                                                                                           |                                       |                                                                                                                     |  |
|                                                                                                                                       |                                                                                                                                           |                                       |                                                                                                                     |  |
| Liner not required for Category: C<br>Pit Location is AP/TE DEPOSIT                                                                   |                                                                                                                                           |                                       |                                                                                                                     |  |

## HORIZONTAL HOLE 1

Sec 27 Twp 17N Rge 5W County KINGFISHER Spot Location of End Point: SE SW SW SW Feet From: SOUTH 1/4 Section Line: 165 Feet From: WEST 1/4 Section Line: 355 Depth of Deviation: 6674 Radius of Turn: 573 Direction: 185 Total Length: 4926 Measured Total Depth: 12500 True Vertical Depth: 7130 End Point Location from Lease, Unit, or Property Line: 165 Additional Surface Owner Address City, State, Zip