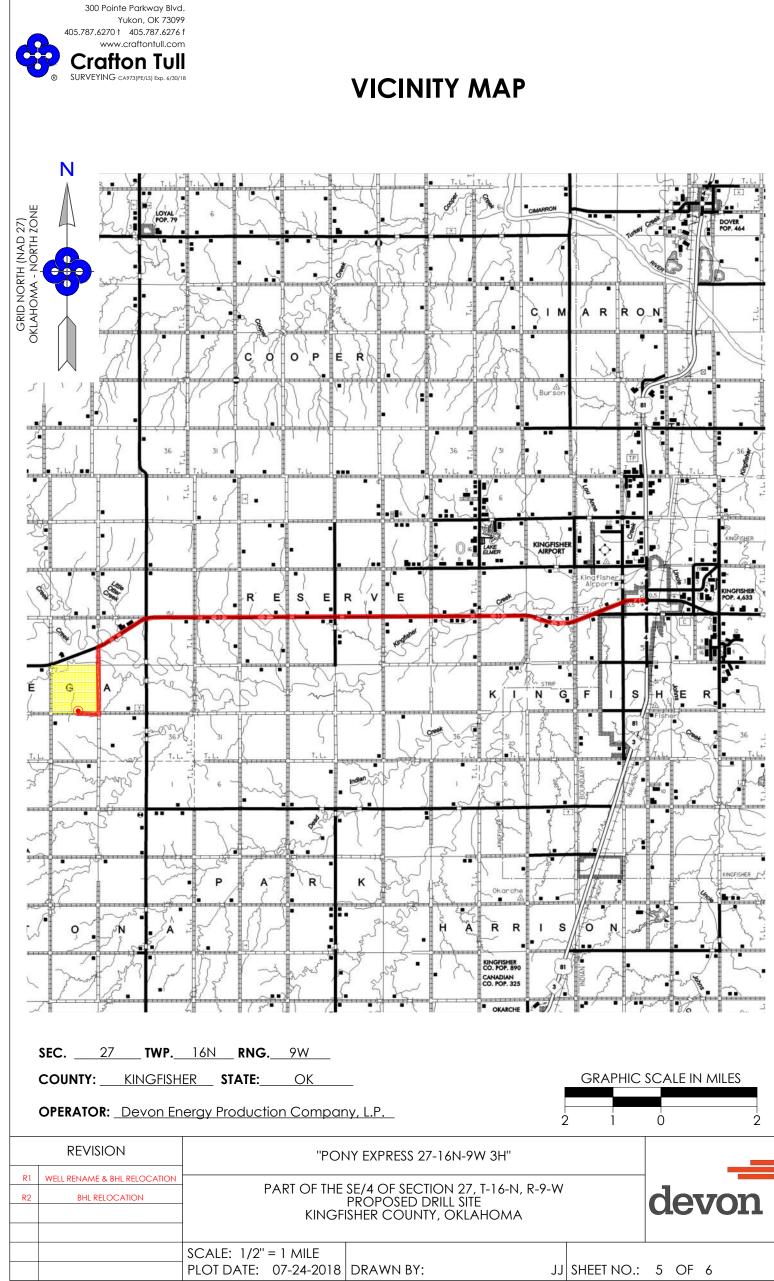

G:\166017103\_PONYEXPRES\ENERGY\DWG\_CLIPS\WELL\_PLAT\PONY EXPRESS 27-16N-9W 3H.DWG 7/24/2018 9:05:23 AM JJ2721

300 Pointe Parkway Blvd. Yukon, OK 73099 405.787.6270 t 405.787.6276 f

Ν

www.craftontull.com Crafton Tull

SURVEYING CA973(PE/LS) EXD 6/30/18

OPERATOR: DEVON ENERGY PRODUCTION COMPANY, L.P. LEASE NAME: PONY EXPRESS 27-16N-9W WELL NO. 3H GOOD DRILL SITE: YES KINGFISHER COUNTY, STATE:OK GROUND ELEVATION:1179.50' GR. AT STAKE SURFACE HOLE FOOTAGE: 2365' FEL - 238' FSL SECTION: 27 TOWNSHIP: TI6N RANGE: R9W BOTTOM HOLE: 27-T16N-R9W, I.M. ACCESSIBILITY TO LOCATION: FROM SOUTH LINE

TOPOGRAPHY & VEGETATION: LOCATION FELL IN A FIELD

**DISTANCE & DIRECTION FROM HWY JCT OR TOWN:** FROM THE TOWN OF KINGFISHER HEAD WEST ON OK-33 11.5MI± TO N2730RD, HEAD SOUTH 1.4MI± TO E820RD, HEAD WEST 0.5MI±, PAD SITE IS NORTH OF THE ROAD. PLEASE NOTE THAT THIS LOCATING, THE STITLE OF THOR THE OF THE ROAD. PLEASE NOTE THAT THIS LOCATING WAS STAKED ON THE GROUND UNDER THE SUPERVISION OF A LICENSED PROFESSIONAL LAND SURVEYOR, BUT ACCURACY OF THIS EXHIBIT IS NOT GUARANTEED. PLEASE CONTACT CRAFTON TULL PROMPTLY IF ANY INCONSISTENCY IS DETERMINED, GPS DATA IS OBSERVED FROM RIT-GPS. NOTE:X AND Y DATA SHOWN HEREON FOR SECTION CORNERS MAY NOT HAVE BEEN SURVEYED ON THE GROUND, AND FURTHER, <u>DOES NOT</u> REPRESENT A TRUE BOUNDARY SURVEY. GUARTER SECTION DISTANCES MAY BE ASSUMED FROM A GOVERNMENT SURVEY PLAT OR ASSUMED AT A PROPORTIONATE DISTANCE FROM OPPOSING SECTION CORNERS, OR OCCUPATION THEREOF, AND MAY NOT HAVE BEEN MEASURED ON THE GROUND, AND FURTHER, <u>DOES NOT</u> REPRESENT A TRUE BOUNDARY SURVEY.

COUNTY, OKLAHOMA <u>KINGFISHER</u> 2365' FEL - 238' FSL\_SECTION \_ 27\_TOWNSHIP \_ 16N\_RANGE \_ 9W\_ I.M.

G:\166017103\_PONYEXPRES\ENERGY\DWG\_CLIPS\WELL\_PLAT\PONY EXPRESS 27-16N-9W 3H.DWG 7/24/2018 9:05:25 AM JJ2721