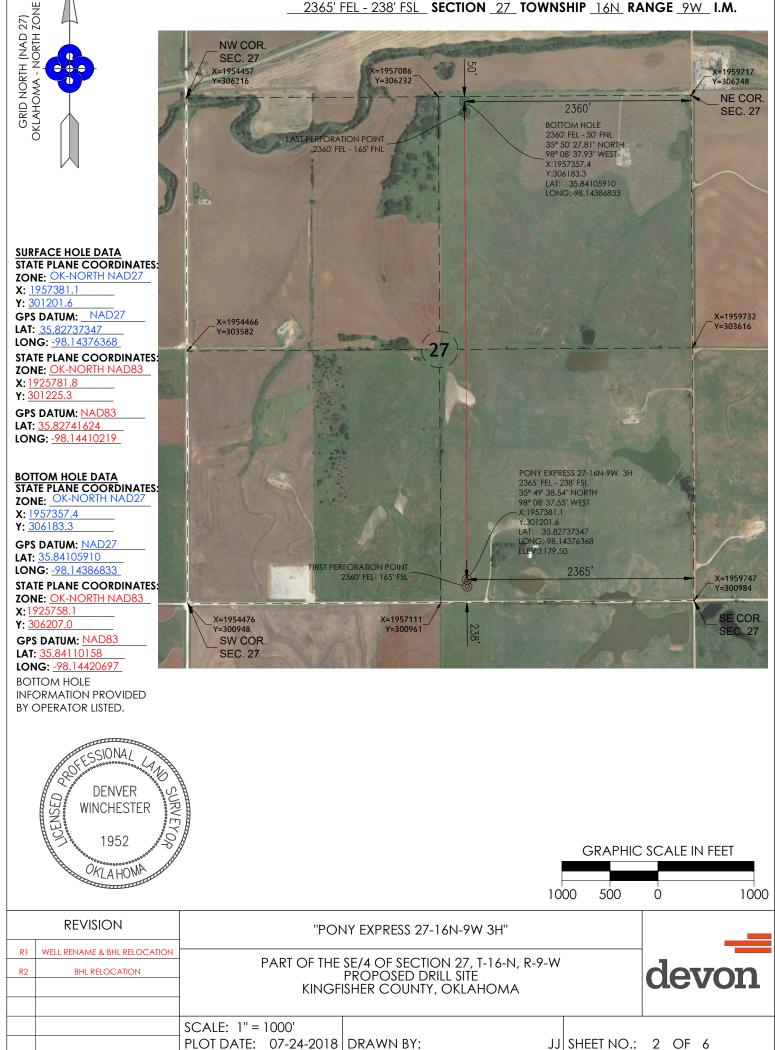

SURVEYING CA973(PE/LS) EXD 6/30/18

OPERATOR: DEVON ENERGY PRODUCTION COMPANY, L.P. LEASE NAME: PONY EXPRESS 27-16N-9W WELL NO. 3H GOOD DRILL SITE: YES KINGFISHER COUNTY, STATE:OK GROUND ELEVATION:1179.50' GR. AT STAKE SURFACE HOLE FOOTAGE: 2365' FEL - 238' FSL SECTION: 27 TOWNSHIP: TI6N RANGE: R9W BOTTOM HOLE: 27-T16N-R9W, I.M. ACCESSIBILITY TO LOCATION: FROM SOUTH LINE

COUNTY, OKLAHOMA <u>KINGFISHER</u> 2365' FEL - 238' FSL\_SECTION \_ 27\_TOWNSHIP \_ 16N\_RANGE \_ 9W\_ I.M.

G:\166017103\_PONYEXPRES\ENERGY\DWG\_CLIPS\WELL\_PLAT\PONY EXPRESS 27-16N-9W 3H.DWG 7/24/2018 9:05:25 AM JJ2721