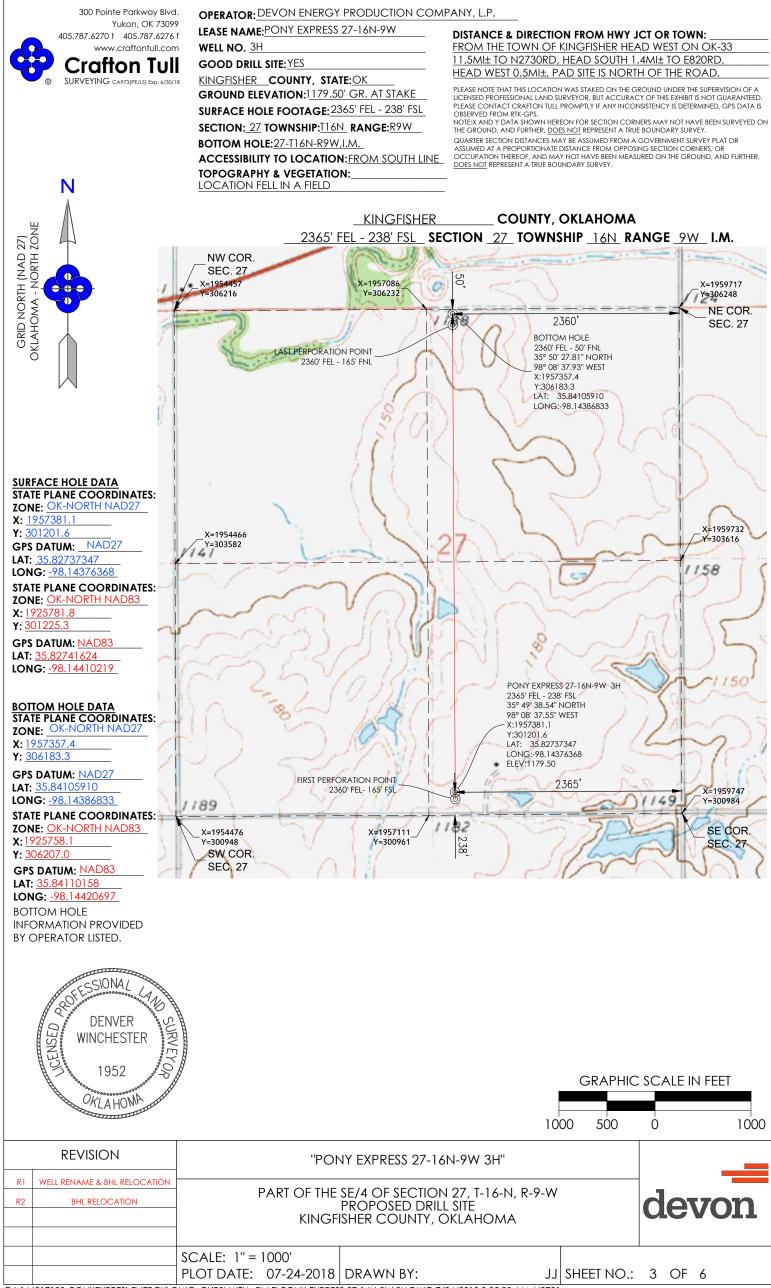

SURVEYING CA973(PE/LS) EXD 6/30/18

OPERATOR: DEVON ENERGY PRODUCTION COMPANY, L.P. LEASE NAME: PONY EXPRESS 27-16N-9W WELL NO. 3H GOOD DRILL SITE: YES KINGFISHER COUNTY, STATE:OK GROUND ELEVATION:1179.50' GR. AT STAKE SURFACE HOLE FOOTAGE: 2365' FEL - 238' FSL SECTION: 27 TOWNSHIP: TI6N RANGE: R9W BOTTOM HOLE: 27-T16N-R9W, I.M. ACCESSIBILITY TO LOCATION: FROM SOUTH LINE

COUNTY, OKLAHOMA <u>KINGFISHER</u> 2365' FEL - 238' FSL\_SECTION \_ 27\_TOWNSHIP \_ 16N\_RANGE \_ 9W\_ I.M.

G:\166017103\_PONYEXPRES\ENERGY\DWG\_CLIPS\WELL\_PLAT\PONY EXPRESS 27-16N-9W 3H.DWG 7/24/2018 9:05:25 AM JJ2721