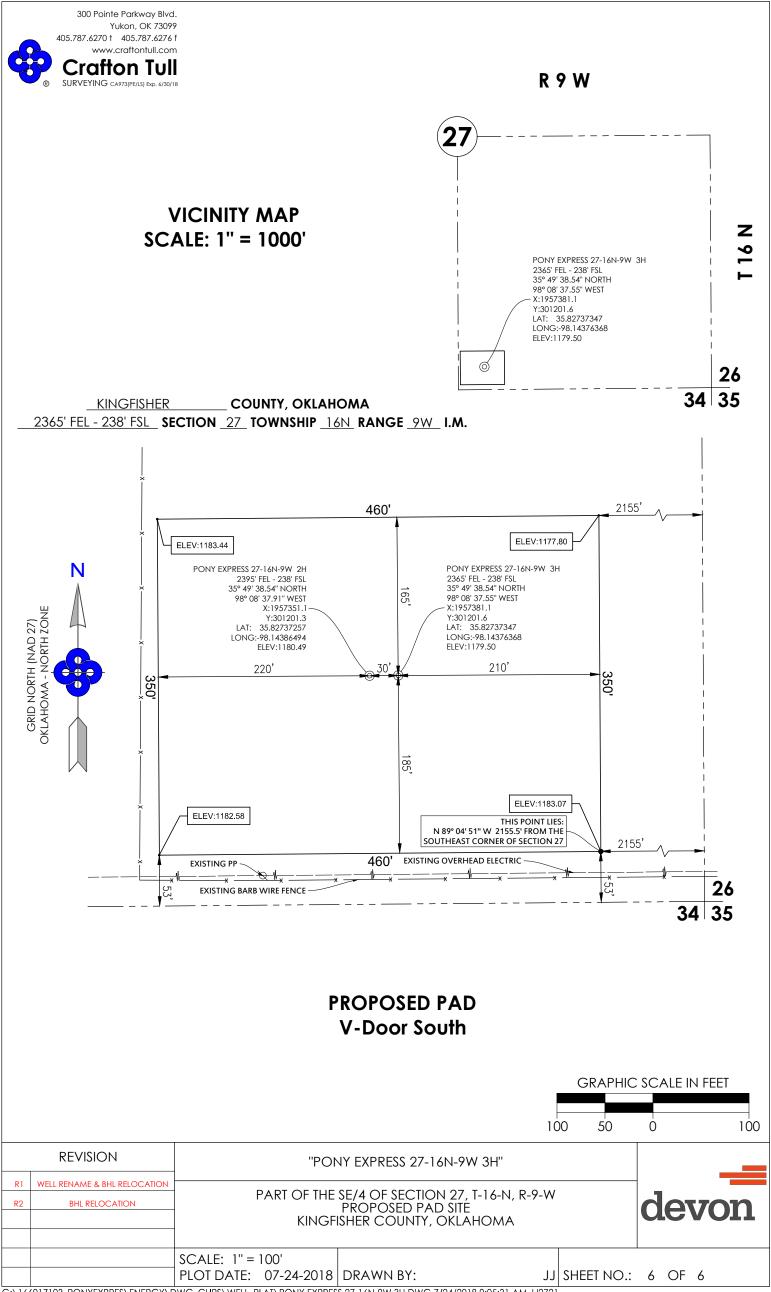

SURVEYING CA973(PE/LS) EXD 6/30/18

OPERATOR: DEVON ENERGY PRODUCTION COMPANY, L.P. LEASE NAME: PONY EXPRESS 27-16N-9W WELL NO. 3H GOOD DRILL SITE: YES KINGFISHER COUNTY, STATE:OK GROUND ELEVATION:1179.50' GR. AT STAKE SURFACE HOLE FOOTAGE: 2365' FEL - 238' FSL SECTION: 27 TOWNSHIP: TI6N RANGE: R9W BOTTOM HOLE: 27-T16N-R9W, I.M. ACCESSIBILITY TO LOCATION: FROM SOUTH LINE

COUNTY, OKLAHOMA <u>KINGFISHER</u> 2365' FEL - 238' FSL\_SECTION \_ 27\_TOWNSHIP \_ 16N\_RANGE \_ 9W\_ I.M.

G:\166017103\_PONYEXPRES\ENERGY\DWG\_CLIPS\WELL\_PLAT\PONY EXPRESS 27-16N-9W 3H.DWG 7/24/2018 9:05:25 AM JJ2721

G:\166017103\_PONYEXPRES\ENERGY\DWG\_CLIPS\WELL\_PLAT\PONY EXPRESS 27-16N-9W 3H.DWG 7/24/2018 9:05:28 AM JJ2721

G:\166017103\_PONYEXPRES\ENERGY\DWG\_CLIPS\WELL\_PLAT\PONY EXPRESS 27-16N-9W 3H.DWG 7/24/2018 9:05:30 AM JJ2721

G:\166017103\_PONYEXPRES\ENERGY\DWG\_CLIPS\WELL\_PLAT\PONY EXPRESS 27-16N-9W 3H.DWG 7/24/2018 9:05:31 AM JJ2721