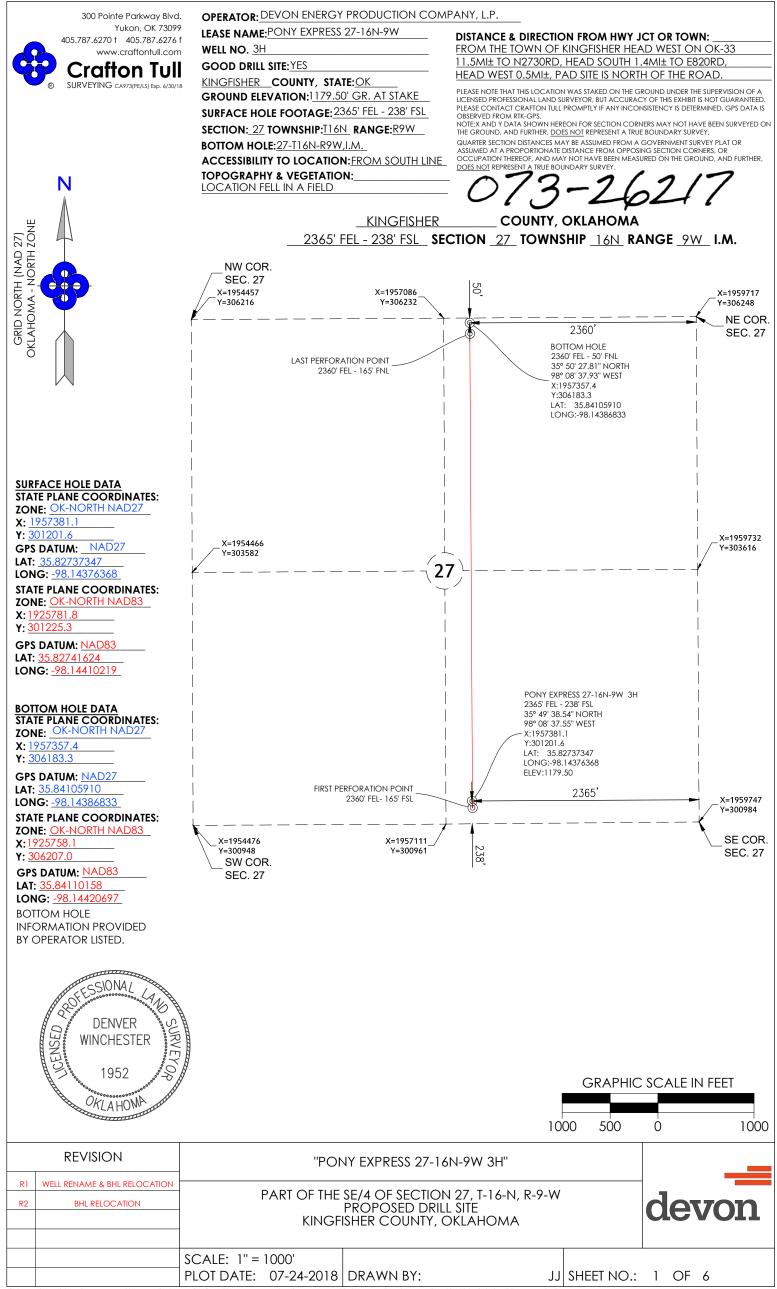

SURVEYING CA973(PE/LS) EXD 6/30/18

OPERATOR: DEVON ENERGY PRODUCTION COMPANY, L.P. LEASE NAME: PONY EXPRESS 27-16N-9W WELL NO. 3H GOOD DRILL SITE: YES KINGFISHER COUNTY, STATE:OK GROUND ELEVATION:1179.50' GR. AT STAKE SURFACE HOLE FOOTAGE: 2365' FEL - 238' FSL SECTION: 27 TOWNSHIP: TI6N RANGE: R9W BOTTOM HOLE: 27-T16N-R9W, I.M. ACCESSIBILITY TO LOCATION: FROM SOUTH LINE

TOPOGRAPHY & VEGETATION: LOCATION FELL IN A FIELD

**DISTANCE & DIRECTION FROM HWY JCT OR TOWN:** FROM THE TOWN OF KINGFISHER HEAD WEST ON OK-33 11.5MI± TO N2730RD, HEAD SOUTH 1.4MI± TO E820RD, HEAD WEST 0.5MI±, PAD SITE IS NORTH OF THE ROAD. PLEASE NOTE THAT THIS LOCATING, THE STITLE OF THOR THE OF THE ROAD. PLEASE NOTE THAT THIS LOCATING WAS STAKED ON THE GROUND UNDER THE SUPERVISION OF A LICENSED PROFESSIONAL LAND SURVEYOR, BUT ACCURACY OF THIS EXHIBIT IS NOT GUARANTEED. PLEASE CONTACT CRAFTON TULL PROMPTLY IF ANY INCONSISTENCY IS DETERMINED, GPS DATA IS OBSERVED FROM RIT-GPS. NOTE:X AND Y DATA SHOWN HEREON FOR SECTION CORNERS MAY NOT HAVE BEEN SURVEYED ON THE GROUND, AND FURTHER, <u>DOES NOT</u> REPRESENT A TRUE BOUNDARY SURVEY. GUARTER SECTION DISTANCES MAY BE ASSUMED FROM A GOVERNMENT SURVEY PLAT OR ASSUMED AT A PROPORTIONATE DISTANCE FROM OPPOSING SECTION CORNERS, OR OCCUPATION THEREOF, AND MAY NOT HAVE BEEN MEASURED ON THE GROUND, AND FURTHER, <u>DOES NOT</u> REPRESENT A TRUE BOUNDARY SURVEY.

COUNTY, OKLAHOMA <u>KINGFISHER</u> 2365' FEL - 238' FSL\_SECTION \_ 27\_TOWNSHIP \_ 16N\_RANGE \_ 9W\_ I.M.

G:\166017103\_PONYEXPRES\ENERGY\DWG\_CLIPS\WELL\_PLAT\PONY EXPRESS 27-16N-9W 3H.DWG 7/24/2018 9:05:25 AM JJ2721