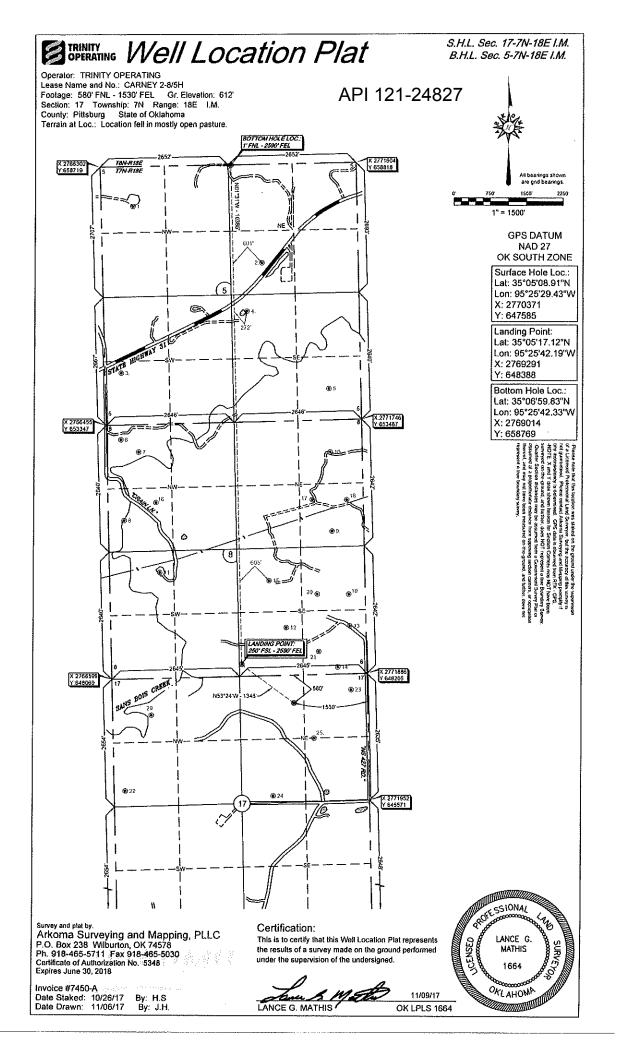

| PI NUMBER: 121 24827                                                                                                                                                                                                                                                                                                                                               | OKLAHOMA CORPORATION COMMISSION<br>OIL & GAS CONSERVATION DIVISION<br>P.O. BOX 52000<br>OKLAHOMA CITY, OK 73152-2000 |                                                                                                     |                                                                           | Approval Date:<br>Expiration Date:            | 09/19/2018<br>03/19/2020             |
|--------------------------------------------------------------------------------------------------------------------------------------------------------------------------------------------------------------------------------------------------------------------------------------------------------------------------------------------------------------------|----------------------------------------------------------------------------------------------------------------------|-----------------------------------------------------------------------------------------------------|---------------------------------------------------------------------------|-----------------------------------------------|--------------------------------------|
| izontal Hole Oil & Gas                                                                                                                                                                                                                                                                                                                                             | (Rule 165:10-3-1)                                                                                                    |                                                                                                     |                                                                           |                                               |                                      |
|                                                                                                                                                                                                                                                                                                                                                                    | I                                                                                                                    | PERMIT TO DRILL                                                                                     |                                                                           |                                               |                                      |
|                                                                                                                                                                                                                                                                                                                                                                    | -                                                                                                                    |                                                                                                     |                                                                           |                                               |                                      |
| WELL LOCATION: Sec: 17 Twp: 7N Rge:                                                                                                                                                                                                                                                                                                                                | : 18E County: PITTSE                                                                                                 | BURG                                                                                                |                                                                           |                                               |                                      |
| SPOT LOCATION: SE NE NW NE                                                                                                                                                                                                                                                                                                                                         | SECTION LINES:                                                                                                       | NORTH FROM EAST                                                                                     |                                                                           |                                               |                                      |
|                                                                                                                                                                                                                                                                                                                                                                    | SECTION LINES:                                                                                                       | 580 1530                                                                                            |                                                                           |                                               |                                      |
| Lease Name: CARNEY                                                                                                                                                                                                                                                                                                                                                 | Well No:                                                                                                             | 2-8/5H                                                                                              | Well will be                                                              | 580 feet from neares                          | t unit or lease boundary.            |
| Operator TRINITY OPERATING (USG) LI<br>Name:                                                                                                                                                                                                                                                                                                                       | LC                                                                                                                   | Telephone: 9185615600                                                                               |                                                                           | OTC/OCC Number:                               | 23879 0                              |
|                                                                                                                                                                                                                                                                                                                                                                    |                                                                                                                      |                                                                                                     |                                                                           |                                               |                                      |
| TRINITY OPERATING (USG) LLC                                                                                                                                                                                                                                                                                                                                        | ISSAC                                                                                                                | ISSAC EDWARD & ALICE PRYOR                                                                          |                                                                           |                                               |                                      |
| 1717 S BOULDER AVE STE 201                                                                                                                                                                                                                                                                                                                                         | P.O. E                                                                                                               | 3OX 708                                                                                             |                                                                           |                                               |                                      |
| TULSA, OK                                                                                                                                                                                                                                                                                                                                                          | 74119-4842                                                                                                           | QUIN                                                                                                | ΓΟΝ                                                                       | OK 7                                          | 4561                                 |
| Name Name NoodFord Name Name NoodFord Name Name Name Name Name Name Name Name                                                                                                                                                                                                                                                                                      | <b>Depth</b><br>7705                                                                                                 | Name<br>6<br>7<br>8<br>9<br>10                                                                      |                                                                           | Depti                                         |                                      |
| Spacing Orders: 665456<br>673857                                                                                                                                                                                                                                                                                                                                   | Location Exception Orders: 673858                                                                                    |                                                                                                     | Inc                                                                       | Increased Density Orders:                     |                                      |
| Pending CD Numbers:                                                                                                                                                                                                                                                                                                                                                |                                                                                                                      |                                                                                                     | Sp                                                                        | ecial Orders:                                 |                                      |
|                                                                                                                                                                                                                                                                                                                                                                    |                                                                                                                      |                                                                                                     |                                                                           |                                               |                                      |
| Total Depth: 18555 Ground Elevation                                                                                                                                                                                                                                                                                                                                | : 612 Surface C                                                                                                      | casing: 160                                                                                         | Depth to                                                                  | base of Treatable Water                       | Bearing FM: 110                      |
| Total Depth: 18555 Ground Elevation Under Federal Jurisdiction: No                                                                                                                                                                                                                                                                                                 |                                                                                                                      | Casing: 160                                                                                         | Depth to                                                                  |                                               | -Bearing FM: 110<br>sed to Drill: No |
|                                                                                                                                                                                                                                                                                                                                                                    |                                                                                                                      | Supply Well Drilled: No                                                                             | Depth to                                                                  | Surface Water u                               | -                                    |
| Under Federal Jurisdiction: No<br>PIT 1 INFORMATION<br>Type of Pit System: ON SITE                                                                                                                                                                                                                                                                                 |                                                                                                                      | Supply Well Drilled: No<br>Approved Metho<br>A. Evaporation/                                        | d for disposal of Drilling<br>dewater and backfilling                     | Surface Water u<br>Fluids:                    | -                                    |
| Under Federal Jurisdiction: No PIT 1 INFORMATION                                                                                                                                                                                                                                                                                                                   |                                                                                                                      | Supply Well Drilled: No<br>Approved Metho                                                           | d for disposal of Drilling<br>dewater and backfilling                     | Surface Water u<br>Fluids:                    | -                                    |
| Under Federal Jurisdiction: No<br>PIT 1 INFORMATION<br>Type of Pit System: ON SITE                                                                                                                                                                                                                                                                                 | Fresh Water S                                                                                                        | Supply Well Drilled: No<br>Approved Metho<br>A. Evaporation/<br>B. Solidification<br>E. Haul to Com | d for disposal of Drilling<br>dewater and backfilling<br>of pit contents. | Surface Water u<br>Fluids:                    | sed to Drill: No                     |
| Under Federal Jurisdiction: No<br>PIT 1 INFORMATION<br>Type of Pit System: ON SITE<br>Type of Mud System: AIR<br>Is depth to top of ground water greater than 10ft belo<br>Within 1 mile of municipal water well? N<br>Wellhead Protection Area? N                                                                                                                 | Fresh Water S<br>w base of pit? Y                                                                                    | Supply Well Drilled: No<br>Approved Metho<br>A. Evaporation/<br>B. Solidification                   | d for disposal of Drilling<br>dewater and backfilling<br>of pit contents. | Surface Water u<br>Fluids:<br>of reserve pit. | sed to Drill: No                     |
| Under Federal Jurisdiction: No<br>PIT 1 INFORMATION<br>Type of Pit System: ON SITE<br>Type of Mud System: AIR<br>Is depth to top of ground water greater than 10ft belo<br>Within 1 mile of municipal water well? N<br>Wellhead Protection Area? N<br>Pit is located in a Hydrologically Sensitive Area                                                            | Fresh Water S<br>w base of pit? Y                                                                                    | Supply Well Drilled: No<br>Approved Metho<br>A. Evaporation/<br>B. Solidification<br>E. Haul to Com | d for disposal of Drilling<br>dewater and backfilling<br>of pit contents. | Surface Water u<br>Fluids:<br>of reserve pit. | sed to Drill: No                     |
| Under Federal Jurisdiction: No<br>PIT 1 INFORMATION<br>Type of Pit System: ON SITE<br>Type of Mud System: AIR<br>Is depth to top of ground water greater than 10ft belo<br>Within 1 mile of municipal water well? N<br>Wellhead Protection Area? N<br>Pit is located in a Hydrologically Sensitive Are<br>Category of Pit: 4                                       | Fresh Water S<br>w base of pit? Y                                                                                    | Supply Well Drilled: No<br>Approved Metho<br>A. Evaporation/<br>B. Solidification<br>E. Haul to Com | d for disposal of Drilling<br>dewater and backfilling<br>of pit contents. | Surface Water u<br>Fluids:<br>of reserve pit. | sed to Drill: No                     |
| Under Federal Jurisdiction: No<br>PIT 1 INFORMATION<br>Type of Pit System: ON SITE<br>Type of Mud System: AIR<br>Is depth to top of ground water greater than 10ft belo<br>Within 1 mile of municipal water well? N<br>Wellhead Protection Area? N<br>Pit is located in a Hydrologically Sensitive Are<br>Category of Pit: 4<br>Liner not required for Category: 4 | Fresh Water S<br>w base of pit? Y                                                                                    | Supply Well Drilled: No<br>Approved Metho<br>A. Evaporation/<br>B. Solidification<br>E. Haul to Com | d for disposal of Drilling<br>dewater and backfilling<br>of pit contents. | Surface Water u<br>Fluids:<br>of reserve pit. | sed to Drill: No                     |
| Under Federal Jurisdiction: No<br>PIT 1 INFORMATION<br>Type of Pit System: ON SITE<br>Type of Mud System: AIR<br>Is depth to top of ground water greater than 10ft belo<br>Within 1 mile of municipal water well? N<br>Wellhead Protection Area? N<br>Pit is located in a Hydrologically Sensitive Are<br>Category of Pit: 4                                       | Fresh Water S<br>w base of pit? Y                                                                                    | Supply Well Drilled: No<br>Approved Metho<br>A. Evaporation/<br>B. Solidification<br>E. Haul to Com | d for disposal of Drilling<br>dewater and backfilling<br>of pit contents. | Surface Water u<br>Fluids:<br>of reserve pit. | sed to Drill: No                     |

## HORIZONTAL HOLE 1

Sec 05 Twp 7N Rge 18E County PITTSBURG Spot Location of End Point: NW NW NW NE NORTH 1/4 Section Line: Feet From: 1 Feet From: EAST 1/4 Section Line: 2590 Depth of Deviation: 7274 Radius of Turn: 573 Direction: 350 Total Length: 10381 Measured Total Depth: 18555 True Vertical Depth: 7705 End Point Location from Lease, Unit, or Property Line: 1