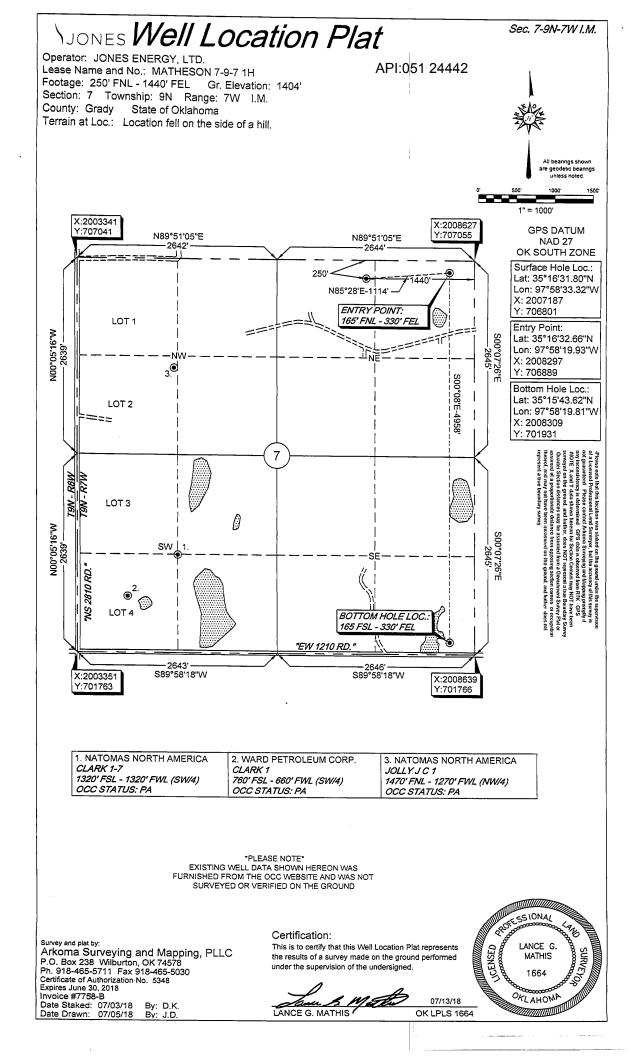

| PI NUMBER: 051 24442<br>izontal Hole Oil & Gas                                   | OKLAHOMA CORPORATION COMMISSION<br>OIL & GAS CONSERVATION DIVISION<br>P.O. BOX 52000<br>OKLAHOMA CITY, OK 73152-2000<br>(Rule 165:10-3-1) |                        |                     | N<br>Approval Date: 08/17/2018<br>Expiration Date: 02/17/2019 |
|----------------------------------------------------------------------------------|-------------------------------------------------------------------------------------------------------------------------------------------|------------------------|---------------------|---------------------------------------------------------------|
|                                                                                  | <u>P</u>                                                                                                                                  | ERMIT TO DRI           | <u>_L</u>           |                                                               |
|                                                                                  |                                                                                                                                           |                        |                     |                                                               |
| NELL LOCATION: Sec: 07 Twp: 9N Rge:                                              | 7W County: GRADY                                                                                                                          |                        |                     |                                                               |
|                                                                                  | FEET FROM QUARTER: FROM                                                                                                                   | ORTH FROM E            | AST                 |                                                               |
|                                                                                  | SECTION LINES: 25                                                                                                                         | 50 14                  | 40                  |                                                               |
| Lease Name: MATHESON 7-9-7                                                       | Well No: 1                                                                                                                                | н                      |                     | Well will be 250 feet from nearest unit or lease boundary     |
| Operator JONES ENERGY LLC<br>Name:                                               |                                                                                                                                           | Telephone: 5123        | 282953              | OTC/OCC Number: 21043 0                                       |
| JONES ENERGY LLC<br>807 LAS CIMAS PKWY STE 350                                   |                                                                                                                                           |                        | MATHESO             | N FARM LLC.                                                   |
|                                                                                  |                                                                                                                                           | 773 COUNTY STR         |                     | TY STREET 2810                                                |
| AUSTIN, TX                                                                       | 78746-6193                                                                                                                                |                        | MINCO               | OK 73059                                                      |
| 1 MISSISSIPPI LIME<br>2 WOODFORD<br>3 HUNTON<br>4<br>5<br>Spacing Orders: 671705 | 12220<br>12373<br>12473<br>Location Exception Or                                                                                          | 6<br>7<br>8<br>9<br>10 |                     | Increased Density Orders:                                     |
| 98732                                                                            |                                                                                                                                           |                        |                     |                                                               |
| Pending CD Numbers: 201806342                                                    |                                                                                                                                           |                        |                     | Special Orders:                                               |
| Total Depth: 17030 Ground Elevation:                                             | 1404 Surface Ca                                                                                                                           | asing: 1500            |                     | Depth to base of Treatable Water-Bearing FM: 430              |
| Under Federal Jurisdiction: No                                                   | Fresh Water St                                                                                                                            | upply Well Drilled:    | ٩o                  | Surface Water used to Drill: Yes                              |
| PIT 1 INFORMATION                                                                |                                                                                                                                           | Appro                  | ved Method for dis  | sposal of Drilling Fluids:                                    |
| Type of Pit System: CLOSED Closed System Means                                   | s Steel Pits                                                                                                                              |                        |                     |                                                               |
| Type of Mud System: WATER BASED                                                  |                                                                                                                                           | D. O                   | ne time land applic | ation (REQUIRES PERMIT) PERMIT NO: 18-343                     |
| Chlorides Max: 5000 Average: 3000                                                |                                                                                                                                           |                        |                     | STEEL PITS PER OPERATOR REQUEST                               |
| Is depth to top of ground water greater than 10ft below                          | base of pit? Y                                                                                                                            |                        |                     |                                                               |
| Within 1 mile of municipal water well? N                                         |                                                                                                                                           |                        |                     |                                                               |
| Wellhead Protection Area? N                                                      |                                                                                                                                           |                        |                     |                                                               |
| Pit <b>is</b> located in a Hydrologically Sensitive Area.                        |                                                                                                                                           |                        |                     |                                                               |
|                                                                                  |                                                                                                                                           |                        |                     |                                                               |
| Category of Pit: C                                                               |                                                                                                                                           |                        |                     |                                                               |
| Category of Pit: C<br>Liner not required for Category: C                         |                                                                                                                                           |                        |                     |                                                               |
|                                                                                  |                                                                                                                                           |                        |                     |                                                               |

## GRADY Sec 07 Twp 9N Rge 7W County Spot Location of End Point: \$2 SE SE SE Feet From: SOUTH 1/4 Section Line: 165 Feet From: EAST 1/4 Section Line: 330 Depth of Deviation: 11472 Radius of Turn: 382 Direction: 170 Total Length: 4958 Measured Total Depth: 17030 True Vertical Depth: 12473 End Point Location from Lease. Unit. or Property Line: 165 Notes: Description Category DEEP SURFACE CASING 8/1/2018 - G71 - APPROVED: NOTIFY OCC FIELD INSPECTOR IMMEDIATELY OF ANY LOSS OF CIRCULATION OR FAILURE TO CIRCULATE CEMENT TO SURFACE ON ANY CONDUCTOR OR SURFACE CASING 8/1/2018 - G71 - OCC 165:10-3-10 REQUIRES: HYDRAULIC FRACTURING 1) PRIOR TO COMMENCEMENT OF HYDRAULIC FRACTURING OPERATIONS FOR HORIZONTAL WELLS, NOTICE GIVEN FIVE BUSINESS DAYS IN ADVANCE TO OFFSET OPERATORS WITH WELLS COMPLETED IN THE SAME COMMON SOURCE OF SUPPLY WITHIN 1/2 MILE; 2) WITH NOTICE ALSO GIVEN 48 HOURS IN ADVANCE OF HYDRAULIC FRACTURING ALL WELLS TO BOTH THE OCC CENTRAL OFFICE AND LOCAL DISTRICT OFFICES. USING THE "FRAC NOTICE FORM" FOUND AT THE FOLLOWING LINK: OCCEWEB.COM/OG/OGFORMS.HTML; AND, 3) THE CHEMICAL DISCLOSURE OF HYDRAULIC FRACTURING INGREDIENTS FOR ALL WELLS TO BE REPORTED TO FRACFOCUS WITHIN 60 DAYS AFTER THE CONCLUSION THE HYDRAULIC FRACTURING OPERATIONS, USING THE FOLLOWING LINK: FRACFOCUS.ORG PENDING CD - 201806342 8/17/2018 - G57 - (E.O.) 7-9N-7W X98732/107705 MSSLM X671705 WDFD, HNTN COMPL. INT. NCT 165' FNL, NCT 165' FSL, NCT 330' FEL NO OP. NAMED REC 8-17-2018 (P. PORTER) **SPACING - 107705** 8/17/2018 - G57 - CONFIRMED ORDER NO. 98732 MSSLM, OTHERS SPACING - 671705 8/10/2018 - G57 - (640)(HOR) 7-9N-7W VAC 101031 HNTN EST WDFD, HNTN POE TO BHL (WDFD) NCT 165' FNL & FSL, NCT 330' FEL & FWL POE TO BHL (HNTN) NCT 660' FB **SPACING - 98732** 8/10/2018 - G57 - (640) 7-9N-7W EST MSSLM, OTHERS