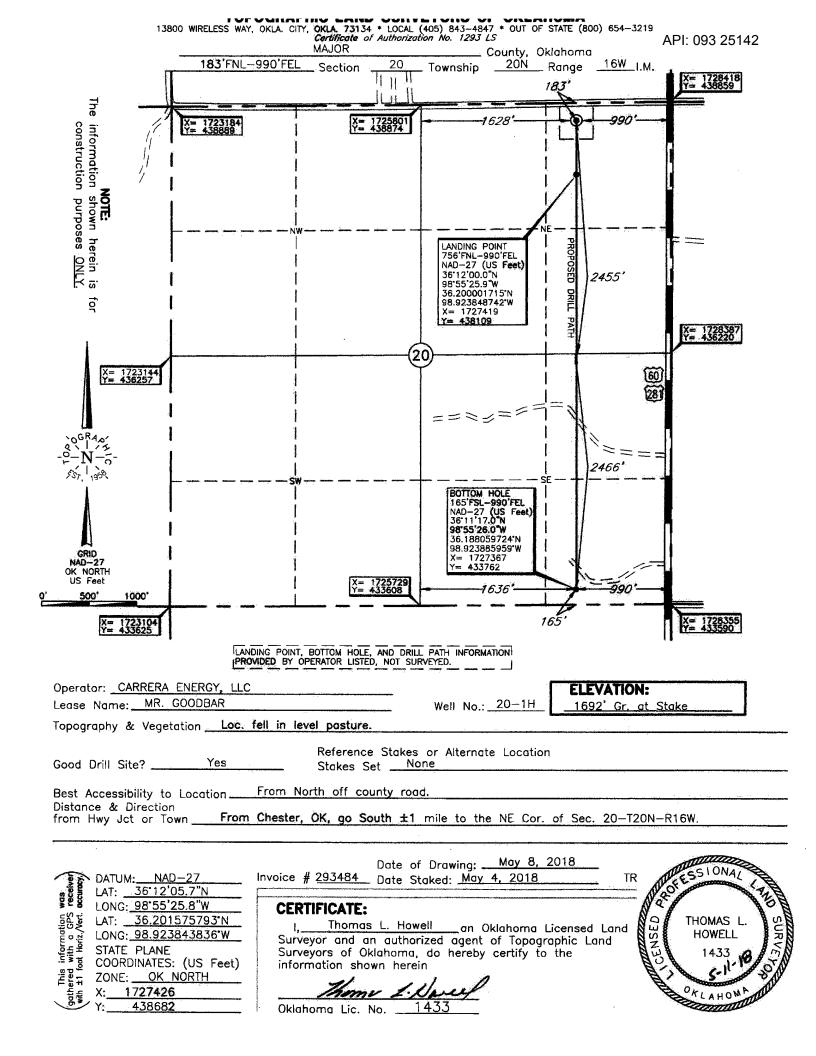

| PI NUMBER: 093 25142<br>izontal Hole Oil & Gas                                                                                                                                                                                                                                                                                                                                                                          | OKLAHO                                           | CORPORATION<br>CONSERVATIO<br>P.O. BOX 52000<br>DMA CITY, OK 73<br>(Rule 165:10-3-1 | N DIVISION<br>)<br>3152-2000 | Approval Date:<br>Expiration Date:                   | 06/04/2018<br>12/04/2018  |
|-------------------------------------------------------------------------------------------------------------------------------------------------------------------------------------------------------------------------------------------------------------------------------------------------------------------------------------------------------------------------------------------------------------------------|--------------------------------------------------|-------------------------------------------------------------------------------------|------------------------------|------------------------------------------------------|---------------------------|
|                                                                                                                                                                                                                                                                                                                                                                                                                         |                                                  | PERMIT TO DRI                                                                       | 1                            |                                                      |                           |
|                                                                                                                                                                                                                                                                                                                                                                                                                         |                                                  |                                                                                     | <u>_L</u>                    |                                                      |                           |
| WELL LOCATION: Sec: 20 Twp: 20N Rge:                                                                                                                                                                                                                                                                                                                                                                                    | 16W County: MAJO                                 | R                                                                                   |                              |                                                      |                           |
|                                                                                                                                                                                                                                                                                                                                                                                                                         |                                                  |                                                                                     | AST                          |                                                      |                           |
|                                                                                                                                                                                                                                                                                                                                                                                                                         | SECTION LINES                                    |                                                                                     |                              |                                                      |                           |
| Lease Name: MR GOODBAR                                                                                                                                                                                                                                                                                                                                                                                                  |                                                  | 183 99<br>20-1H                                                                     |                              | I will be 183 feet from neares                       | t unit or lease boundary. |
|                                                                                                                                                                                                                                                                                                                                                                                                                         |                                                  |                                                                                     |                              |                                                      |                           |
| Operator CARRERA ENERGY LLC<br>Name:                                                                                                                                                                                                                                                                                                                                                                                    |                                                  | Telephone: 4326                                                                     | 956970                       | OTC/OCC Number:                                      | 23514 0                   |
|                                                                                                                                                                                                                                                                                                                                                                                                                         |                                                  |                                                                                     |                              |                                                      |                           |
| CARRERA ENERGY LLC                                                                                                                                                                                                                                                                                                                                                                                                      |                                                  |                                                                                     | KRAIG LOUTH                  | AN                                                   |                           |
| PO BOX 5036                                                                                                                                                                                                                                                                                                                                                                                                             |                                                  |                                                                                     | P.O. BOX 302                 |                                                      |                           |
| MIDLAND, TX 79704-5036                                                                                                                                                                                                                                                                                                                                                                                                  |                                                  |                                                                                     | LEEDEY                       | OK 73                                                | 3654                      |
|                                                                                                                                                                                                                                                                                                                                                                                                                         |                                                  |                                                                                     | LEEDET                       | UK 73                                                | 0004                      |
| 2 WOODFORD<br>3<br>4<br>5<br>Spacing Orders: No Occurrent                                                                                                                                                                                                                                                                                                                                                               | 10350<br>Location Exception 0                    | 7<br>8<br>9<br>10                                                                   |                              | Increased Density Orders:                            |                           |
| No Spacing                                                                                                                                                                                                                                                                                                                                                                                                              |                                                  | Olders.                                                                             |                              |                                                      |                           |
| Pending CD Numbers: 201803032<br>201804109                                                                                                                                                                                                                                                                                                                                                                              |                                                  |                                                                                     |                              | Special Orders:                                      |                           |
| 201004103                                                                                                                                                                                                                                                                                                                                                                                                               |                                                  |                                                                                     |                              |                                                      |                           |
| Total Depth: 14175 Ground Elevation:                                                                                                                                                                                                                                                                                                                                                                                    | 1692 Surface C                                   | Casing: 800                                                                         |                              | Depth to base of Treatable Water                     | Bearing FM: 610           |
|                                                                                                                                                                                                                                                                                                                                                                                                                         |                                                  | Casing: 800<br>Supply Well Drilled: 1                                               | No                           | Depth to base of Treatable Water<br>Surface Water us | -                         |
| Total Depth: 14175 Ground Elevation:                                                                                                                                                                                                                                                                                                                                                                                    |                                                  | Supply Well Drilled:                                                                | No<br>ved Method for disposa | Surface Water us                                     | -                         |
| Total Depth: 14175 Ground Elevation:<br>Under Federal Jurisdiction: No                                                                                                                                                                                                                                                                                                                                                  | Fresh Water                                      | Supply Well Drilled:                                                                |                              | Surface Water us                                     | -                         |
| Total Depth: 14175 Ground Elevation:<br>Under Federal Jurisdiction: No<br>PIT 1 INFORMATION                                                                                                                                                                                                                                                                                                                             | Fresh Water                                      | Supply Well Drilled: I<br>Appro<br>D. O                                             | ved Method for disposa       | Surface Water us                                     | -                         |
| Total Depth: 14175 Ground Elevation:<br>Under Federal Jurisdiction: No<br>PIT 1 INFORMATION<br>Type of Pit System: CLOSED Closed System Mean                                                                                                                                                                                                                                                                            | Fresh Water                                      | Supply Well Drilled: I<br>Appro<br>D. O                                             | ved Method for disposa       | Surface Water us                                     | sed to Drill: No          |
| Total Depth: 14175 Ground Elevation:   Under Federal Jurisdiction: No   PIT 1 INFORMATION Type of Pit System: CLOSED Closed System Mean   Type of Mud System: WATER BASED Chlorides Max: 8000 Average: 5000   Is depth to top of ground water greater than 10ft below                                                                                                                                                   | Fresh Water                                      | Supply Well Drilled: I<br>Appro<br>D. O                                             | ved Method for disposa       | Surface Water us                                     | sed to Drill: No          |
| Total Depth: 14175 Ground Elevation:   Under Federal Jurisdiction: No   PIT 1 INFORMATION Type of Pit System: CLOSED Closed System Mean   Type of Mud System: WATER BASED   Chlorides Max: 8000 Average: 5000 Is depth to top of ground water greater than 10ft below   Within 1 mile of municipal water well? Y                                                                                                        | Fresh Water                                      | Supply Well Drilled: I<br>Appro<br>D. O                                             | ved Method for disposa       | Surface Water us                                     | sed to Drill: No          |
| Total Depth: 14175 Ground Elevation:   Under Federal Jurisdiction: No   PIT 1 INFORMATION Type of Pit System: CLOSED Closed System Mean   Type of Mud System: WATER BASED   Chlorides Max: 8000 Average: 5000 Is depth to top of ground water greater than 10ft below   Within 1 mile of municipal water well? Y   Wellhead Protection Area? Y                                                                          | Fresh Water<br>ns Steel Pits<br>v base of pit? Y | Supply Well Drilled: I<br>Appro<br>D. O                                             | ved Method for disposa       | Surface Water us                                     | sed to Drill: No          |
| Total Depth: 14175 Ground Elevation:   Under Federal Jurisdiction: No   PIT 1 INFORMATION Type of Pit System: CLOSED Closed System Mean   Type of Mud System: WATER BASED   Chlorides Max: 8000 Average: 5000 Is depth to top of ground water greater than 10ft below   Within 1 mile of municipal water well? Y   Wellhead Protection Area? Y   Pit is located in a Hydrologically Sensitive Area                      | Fresh Water<br>ns Steel Pits<br>v base of pit? Y | Supply Well Drilled: I<br>Appro<br>D. O                                             | ved Method for disposa       | Surface Water us                                     | sed to Drill: No          |
| Total Depth: 14175 Ground Elevation:   Under Federal Jurisdiction: No   PIT 1 INFORMATION Type of Pit System: CLOSED Closed System Mean   Type of Mud System: WATER BASED   Chlorides Max: 8000 Average: 5000 Is depth to top of ground water greater than 10ft below   Within 1 mile of municipal water well? Y   Wellhead Protection Area? Y   Pit is located in a Hydrologically Sensitive Area   Category of Pit: C | Fresh Water<br>ns Steel Pits<br>v base of pit? Y | Supply Well Drilled: I<br>Appro<br>D. O                                             | ved Method for disposa       | Surface Water us                                     | sed to Drill: No          |
| Total Depth: 14175 Ground Elevation:   Under Federal Jurisdiction: No   PIT 1 INFORMATION Type of Pit System: CLOSED Closed System Mean   Type of Mud System: WATER BASED   Chlorides Max: 8000 Average: 5000 Is depth to top of ground water greater than 10ft below   Within 1 mile of municipal water well? Y   Wellhead Protection Area? Y   Pit is located in a Hydrologically Sensitive Area                      | Fresh Water<br>ns Steel Pits<br>v base of pit? Y | Supply Well Drilled: I<br>Appro<br>D. O                                             | ved Method for disposa       | Surface Water us                                     | sed to Drill: No          |

## HORIZONTAL HOLE 1

Sec 20 Twp 20N Rge 16W County MAJOR Spot Location of End Point: S2 SW SE SE Feet From: SOUTH 1/4 Section Line: 165 Feet From: EAST 1/4 Section Line: 990 Depth of Deviation: 9227 Radius of Turn: 382 Direction: 180 Total Length: 4347 Measured Total Depth: 14175 True Vertical Depth: 10350 End Point Location from Lease, Unit, or Property Line: 165