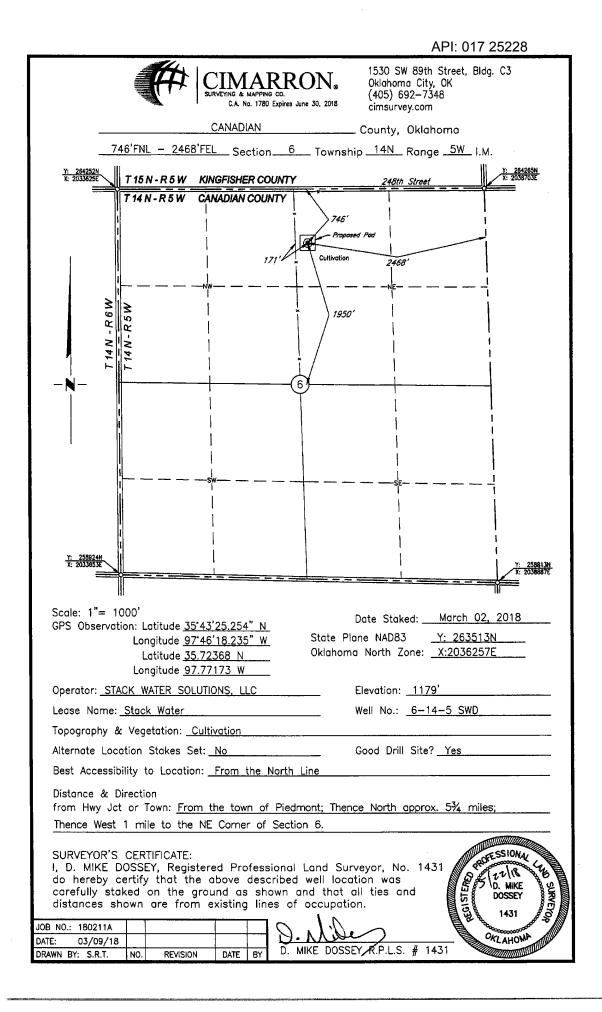

| API NUMBER: 017 25228                  |                  |                             | OKLAHOMA CORPORATION COMMISSI<br>OIL & GAS CONSERVATION DIVISION<br>P.O. BOX 52000<br>OKLAHOMA CITY, OK 73152-2000<br>(Rule 165:10-3-1) |                        | N DIVISION<br>)<br>3152-2000 | N [                  | Approval Date:<br>Expiration Date: | 06/04/2018<br>12/04/2018  |  |
|----------------------------------------|------------------|-----------------------------|-----------------------------------------------------------------------------------------------------------------------------------------|------------------------|------------------------------|----------------------|------------------------------------|---------------------------|--|
| traight Hole                           | Dispo            | sal                         | (                                                                                                                                       | Rule 105.10-5-         | )                            |                      |                                    |                           |  |
|                                        |                  |                             | Ē                                                                                                                                       | PERMIT TO DRI          | <u>_L</u>                    |                      |                                    |                           |  |
| WELL LOCATION:                         | Soc: 06          |                             |                                                                                                                                         |                        |                              |                      |                                    |                           |  |
|                                        |                  | Twp: 14N Rge: 5W            | County: CANAD                                                                                                                           |                        | ACT                          |                      |                                    |                           |  |
| SPOT LOCATION:                         | NW               | W NW NE                     | SECTION LINES                                                                                                                           |                        | AST<br>168                   |                      |                                    |                           |  |
| Lease Name:                            | <b>STACK WAT</b> | ER                          |                                                                                                                                         | -14-5 SWD              |                              | Well will be 7       | 46 feet from neares                | t unit or lease boundary. |  |
| Operator<br>Name:                      | STACK W          | ATER SOLUTIONS LLC          |                                                                                                                                         | Telephone: 4056        | )58360                       | 0                    | FC/OCC Number:                     | 24142 0                   |  |
|                                        |                  | LUTIONS LLC<br>SWAY STE 900 |                                                                                                                                         |                        | STACK WA                     | TER SOLUTI           | ONS, LLC.                          |                           |  |
|                                        |                  |                             |                                                                                                                                         |                        | 3030 NW E                    | XPRESSWAY            | WAY, STE 900                       |                           |  |
| OKLAHOI                                | MA CITY,         | OK                          | 73112-5447                                                                                                                              |                        | OKLAHOMA CITY                |                      | OK 73112                           |                           |  |
| 1 V<br>2<br>3<br>4<br>5                | Name<br>WILCOX   |                             | Depth<br>8430                                                                                                                           | 6<br>7<br>8<br>9<br>10 | Name                         |                      | Depth                              |                           |  |
| Spacing Orders:                        | No Spacing       |                             | Location Exception O                                                                                                                    | rders:                 |                              | Increa               | ased Density Orders:               |                           |  |
| Pending CD Numb                        | pers:            |                             |                                                                                                                                         |                        |                              | Specia               | al Orders:                         |                           |  |
| Total Depth: 8                         | 770              | Ground Elevation: 117       | <sup>79</sup> Surface C                                                                                                                 | asing: 750             |                              | Depth to b           | ase of Treatable Water-            | Bearing FM: 550           |  |
| Under Federal                          | Jurisdiction:    | No                          | Fresh Water S                                                                                                                           | upply Well Drilled:    | ٩٥                           |                      | Surface Water us                   | ed to Drill: Yes          |  |
| PIT 1 INFORMAT                         | TION             |                             |                                                                                                                                         | Appro                  | ved Method for dis           | posal of Drilling Fl | uids:                              |                           |  |
| Type of Pit Syster<br>Type of Mud Syst |                  | Closed System Means Si      | eel Pits                                                                                                                                | D. 0                   | ne time land applic          | ation (REQUIRE       | ES PERMIT)                         | PERMIT NO: 18-34499       |  |
| Chlorides Max: 50                      |                  |                             |                                                                                                                                         |                        |                              |                      | OPERATOR REQUES                    | т                         |  |
| Is depth to top of                     | ground water     | greater than 10ft below bas | e of pit? Y                                                                                                                             |                        |                              |                      |                                    |                           |  |
| Within 1 mile of m                     |                  | r well? N                   |                                                                                                                                         |                        |                              |                      |                                    |                           |  |
| Wellhead Protect                       |                  | N                           |                                                                                                                                         |                        |                              |                      |                                    |                           |  |
|                                        |                  | logically Sensitive Area.   |                                                                                                                                         |                        |                              |                      |                                    |                           |  |
| Category of Pit:                       |                  |                             |                                                                                                                                         |                        |                              |                      |                                    |                           |  |
| Liner not require                      | -                | ny. C                       |                                                                                                                                         |                        |                              |                      |                                    |                           |  |
|                                        |                  | SON                         |                                                                                                                                         |                        |                              |                      |                                    |                           |  |
| Pit Location is<br>Pit Location Form   | NON HSA          | SON                         |                                                                                                                                         |                        |                              |                      |                                    |                           |  |