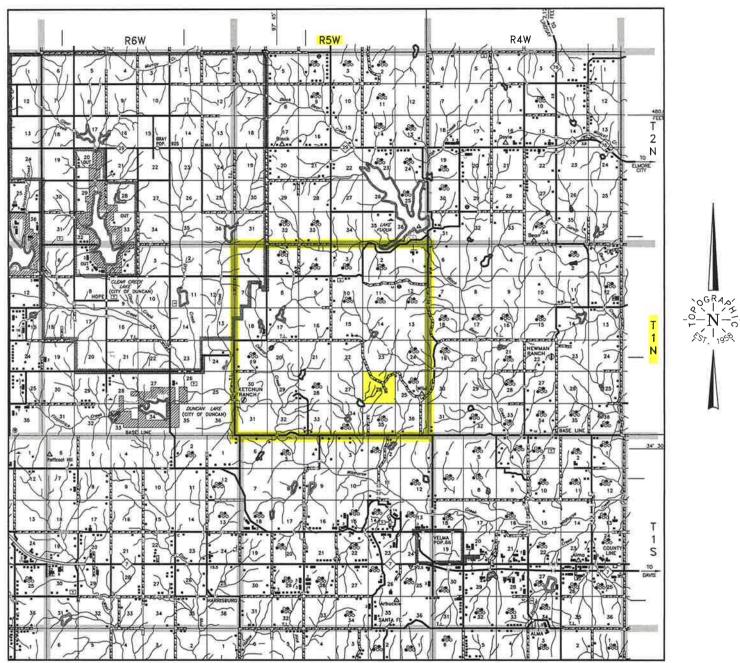

VICINITY MAP

Scale: 1'' = 3 Miles

Sec. 26 Twp. 1N Rng. 5W IM

County\_\_\_\_STEPHENS\_\_\_\_OK\_\_\_\_

Operator \_\_\_\_\_ CITATION OIL & GAS CORPORATION \_\_\_\_