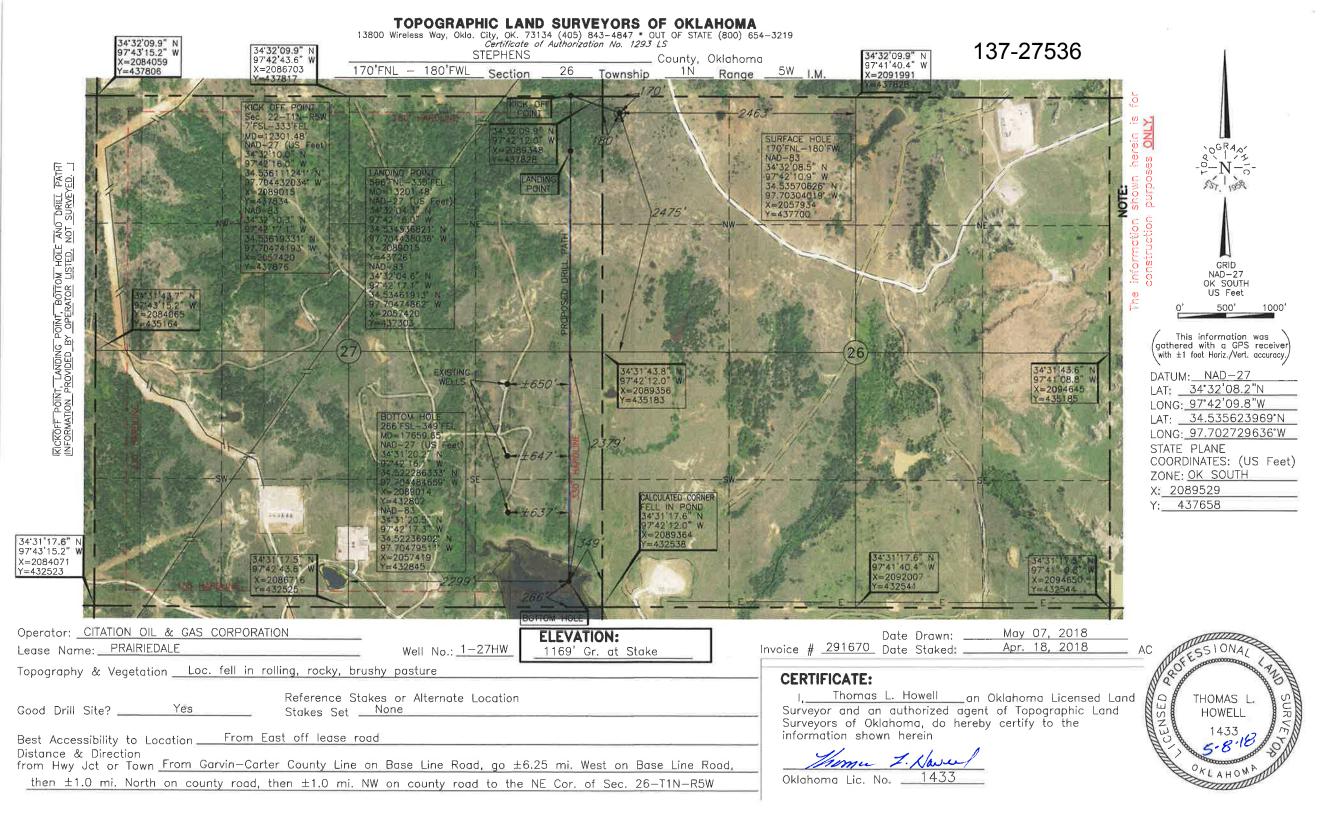

## HORIZONTAL HOLE 1

| Sec                                                           | 27       | Twp    | 1N                | Rge    | 5W    | /    | Coun | ty  | STEPHE | NS |
|---------------------------------------------------------------|----------|--------|-------------------|--------|-------|------|------|-----|--------|----|
| Spot I                                                        | Locatior | of End | d Point           | S S    | Ν     | SE   | SE   |     | SE     |    |
| Feet I                                                        | From:    | SOL    | JTH               | 1/4 Se | ctior | Line | e:   | 266 | i      |    |
| Feet From: EAST                                               |          |        | 1/4 Section Line: |        |       | e:   | 349  |     |        |    |
| Depth of Deviation: 12270                                     |          |        |                   |        |       |      |      |     |        |    |
| Radius of Turn: 592                                           |          |        |                   |        |       |      |      |     |        |    |
| Direction: 190                                                |          |        |                   |        |       |      |      |     |        |    |
| Total Length: 4867                                            |          |        |                   |        |       |      |      |     |        |    |
| Measured Total Depth: 17659                                   |          |        |                   |        |       |      |      |     |        |    |
| True Vertical Depth: 17400                                    |          |        |                   |        |       |      |      |     |        |    |
| End Point Location from Lease,<br>Unit, or Property Line: 170 |          |        |                   |        |       |      |      |     |        |    |
|                                                               |          |        |                   |        |       |      |      |     |        |    |

## TOPOGRAPHIC LAND SURVEYORS OF OKLAHOMA

Surveying and Mapping for the Energy Industry 13800 Wireless Way, Okla. City, OK. 73134 www.topographic.com Telephone Numbers: Local (405) 843-4847 Toll Free (800) 654-3219 LOCATION & ELEVATION VERIFICATION MAP