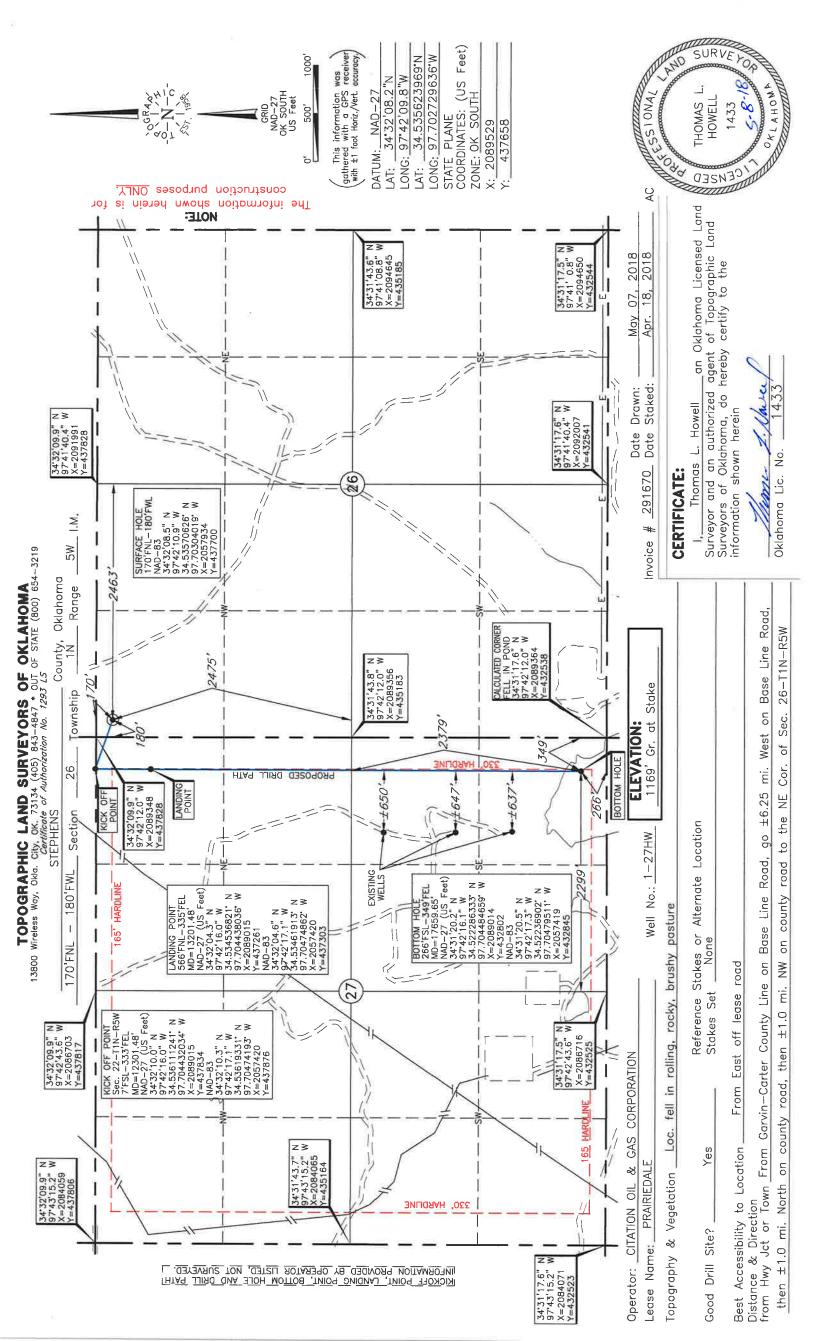

## HORIZONTAL HOLE 1

| Sec                                                           | 27       | Twp    | 1N                | Rge    | 5W    | /    | Coun | ty  | STEPHE | NS |
|---------------------------------------------------------------|----------|--------|-------------------|--------|-------|------|------|-----|--------|----|
| Spot I                                                        | Locatior | of End | d Point           | S S    | Ν     | SE   | SE   |     | SE     |    |
| Feet I                                                        | From:    | SOL    | JTH               | 1/4 Se | ctior | Line | e:   | 266 | i      |    |
| Feet From: EAST                                               |          |        | 1/4 Section Line: |        |       | e:   | 349  |     |        |    |
| Depth of Deviation: 12270                                     |          |        |                   |        |       |      |      |     |        |    |
| Radius of Turn: 592                                           |          |        |                   |        |       |      |      |     |        |    |
| Direction: 190                                                |          |        |                   |        |       |      |      |     |        |    |
| Total Length: 4867                                            |          |        |                   |        |       |      |      |     |        |    |
| Measured Total Depth: 17659                                   |          |        |                   |        |       |      |      |     |        |    |
| True Vertical Depth: 17400                                    |          |        |                   |        |       |      |      |     |        |    |
| End Point Location from Lease,<br>Unit, or Property Line: 170 |          |        |                   |        |       |      |      |     |        |    |
|                                                               |          |        |                   |        |       |      |      |     |        |    |

## TOPOGRAPHIC LAND SURVEYORS OF OKLAHOMA

Surveying and Mapping for the Energy Industry 13800 Wireless Way, Okla. City, OK. 73134 www.topographic.com Telephone Numbers: Local (405) 843-4847 Toll Free (800) 654-3219 LOCATION & ELEVATION VERIFICATION MAP