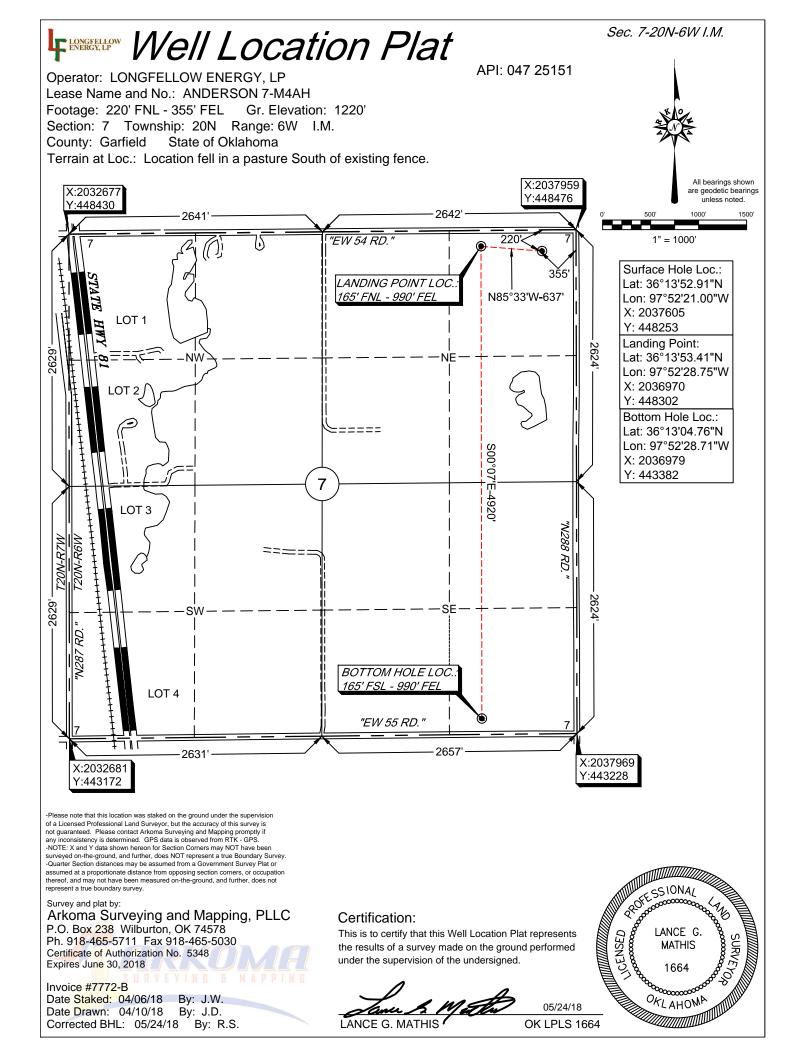

| PI NUMBER: 047 25151<br>rizontal Hole Oil & Gas                                 | OKLAHOMA CORPORATION COMMISSION<br>OIL & GAS CONSERVATION DIVISION<br>P.O. BOX 52000<br>OKLAHOMA CITY, OK 73152-2000<br>(Rule 165:10-3-1) |                                                                   |                       | Approval Dat<br>Expiration Da |                                |
|---------------------------------------------------------------------------------|-------------------------------------------------------------------------------------------------------------------------------------------|-------------------------------------------------------------------|-----------------------|-------------------------------|--------------------------------|
|                                                                                 | F                                                                                                                                         | PERMIT TO DRILL                                                   | _                     |                               |                                |
|                                                                                 | -                                                                                                                                         |                                                                   | -                     |                               |                                |
| WELL LOCATION: Sec: 07 Twp: 20N Rge                                             | : 6W County: GARFI                                                                                                                        | ELD                                                               |                       |                               |                                |
|                                                                                 | FEET FROM QUARTER: FROM                                                                                                                   | NORTH FROM EAS                                                    | эт                    |                               |                                |
|                                                                                 | SECTION LINES:                                                                                                                            | 220 355                                                           |                       |                               |                                |
| Lease Name: ANDERSON                                                            | Well No:                                                                                                                                  | 7-M4AH                                                            | Wel                   | I will be 220 feet from n     | earest unit or lease boundary. |
| Operator LONGFELLOW ENERGY LP<br>Name:                                          |                                                                                                                                           | Telephone: 972590                                                 | 9900                  | OTC/OCC Numbe                 | er: 22113 0                    |
| LONGFELLOW ENERGY LP                                                            |                                                                                                                                           |                                                                   |                       | N                             |                                |
| PO BOX 1989                                                                     |                                                                                                                                           | RICK KOKOJAN                                                      |                       |                               |                                |
| ADDISON, TX                                                                     |                                                                                                                                           | 14811 S. HWY                                                      | 81                    |                               |                                |
|                                                                                 | 75001-1989                                                                                                                                |                                                                   | BISON                 | OK                            | 73720                          |
| 3<br>4<br>5<br>Spacing Orders: No Georgian                                      | Location Exception C                                                                                                                      | 8<br>9<br>10<br>Drders:                                           |                       | Increased Density Orde        | IFS:                           |
| No Spacing                                                                      | No Spacing                                                                                                                                |                                                                   |                       |                               |                                |
| Pending CD Numbers: 201803669<br>201803670                                      |                                                                                                                                           |                                                                   |                       | Special Orders:               |                                |
| Total Depth: 12514 Ground Elevation                                             | s: 1220 Surface C                                                                                                                         | asing: 500                                                        |                       | Depth to base of Treatable V  | Vater-Bearing FM: 390          |
| Under Federal Jurisdiction: No                                                  | Fresh Water S                                                                                                                             | Supply Well Drilled: No                                           | I                     | Surface Wa                    | ter used to Drill: Yes         |
| PIT 1 INFORMATION                                                               |                                                                                                                                           | Approve                                                           | ed Method for disposa | al of Drilling Fluids:        |                                |
| Type of Pit System: CLOSED Closed System Met<br>Type of Mud System: WATER BASED | D. One                                                                                                                                    | D. One time land application (REQUIRES PERMIT) PERMIT NO: 18-3437 |                       |                               |                                |
| Chlorides Max: 8000 Average: 5000                                               |                                                                                                                                           | H. CLC                                                            | SED SYSTEM=STE        | EL PITS PER OPERATOR REC      | QUEST                          |
| Is depth to top of ground water greater than 10ft belo                          | w base of pit? Y                                                                                                                          |                                                                   |                       |                               |                                |
| Within 1 mile of municipal water well? N                                        |                                                                                                                                           |                                                                   |                       |                               |                                |
| Wellhead Protection Area? N                                                     |                                                                                                                                           |                                                                   |                       |                               |                                |
| Pit is located in a Hydrologically Sensitive Are                                | ea.                                                                                                                                       |                                                                   |                       |                               |                                |
| Category of Pit: C                                                              |                                                                                                                                           |                                                                   |                       |                               |                                |
| Liner not required for Category: C                                              |                                                                                                                                           |                                                                   |                       |                               |                                |
| Pit Location is BED AQUIFER                                                     |                                                                                                                                           |                                                                   |                       |                               |                                |
| Pit Location Formation: BISON                                                   |                                                                                                                                           |                                                                   |                       |                               |                                |

## HORIZONTAL HOLE 1

GARFIELD Sec 07 Twp 20N Rge 6W County Spot Location of End Point: S2 SW SE SE Feet From: SOUTH 1/4 Section Line: 165 Feet From: EAST 1/4 Section Line: 990 Depth of Deviation: 6693 Radius of Turn: 573 Direction: 183 Total Length: 4920 Measured Total Depth: 12514 True Vertical Depth: 7345 End Point Location from Lease. Unit. or Property Line: 165 Notes: Description Category HYDRAULIC FRACTURING 5/30/2018 - G71 - OCC 165:10-3-10 REQUIRES: 1) PRIOR TO COMMENCEMENT OF HYDRAULIC FRACTURING OPERATIONS FOR HORIZONTAL WELLS, NOTICE GIVEN FIVE BUSINESS DAYS IN ADVANCE TO OFFSET OPERATORS WITH WELLS COMPLETED IN THE SAME COMMON SOURCE OF SUPPLY WITHIN 1/2 MILE: 2) WITH NOTICE ALSO GIVEN 48 HOURS IN ADVANCE OF HYDRAULIC FRACTURING ALL WELLS TO BOTH THE OCC CENTRAL OFFICE AND LOCAL DISTRICT OFFICES, USING THE "FRAC NOTICE FORM" FOUND AT THE FOLLOWING LINK: OCCEWEB.COM/OG/OGFORMS.HTML; AND, 3) THE CHEMICAL DISCLOSURE OF HYDRAULIC FRACTURING INGREDIENTS FOR ALL WELLS TO BE REPORTED TO FRACFOCUS WITHIN 60 DAYS AFTER THE CONCLUSION THE HYDRAULIC FRACTURING OPERATIONS, USING THE FOLLOWING LINK: FRACFOCUS.ORG LOCATION EXCEPTION - 201803670 5/30/2018 - G57 - (I.O.) 7-20N-6W X201803669 MSSP. WDFD SHL NCT 220' FNL, NCT 355' FEL COMPL. INT. NCT 165' FNL, NCT 165' FSL, NCT 660' FEL LONGFELLOW ENERGY, LP. REC 5-29-2018 (JACKSON) SPACING - 201803669 5/30/2018 - G57 - (640)(HOR) 7-20N-6W VAC OTHER EXT 676260 MSSP, WDFD, OTHER POE TO BHL (MSSP) NCT 660' FB POE TO BHL (WDFD) NCT 165' FNL & FSL, NCT 330' FEL & FWL (COEXIST WITH SP. ORDER 61955 MSSLM, SP. ORDER 154472 MNNG SE4, C.V. MILACEK NO. 2 MNNG SW4\*\*) REC 5-29-2018 (JACKSON)