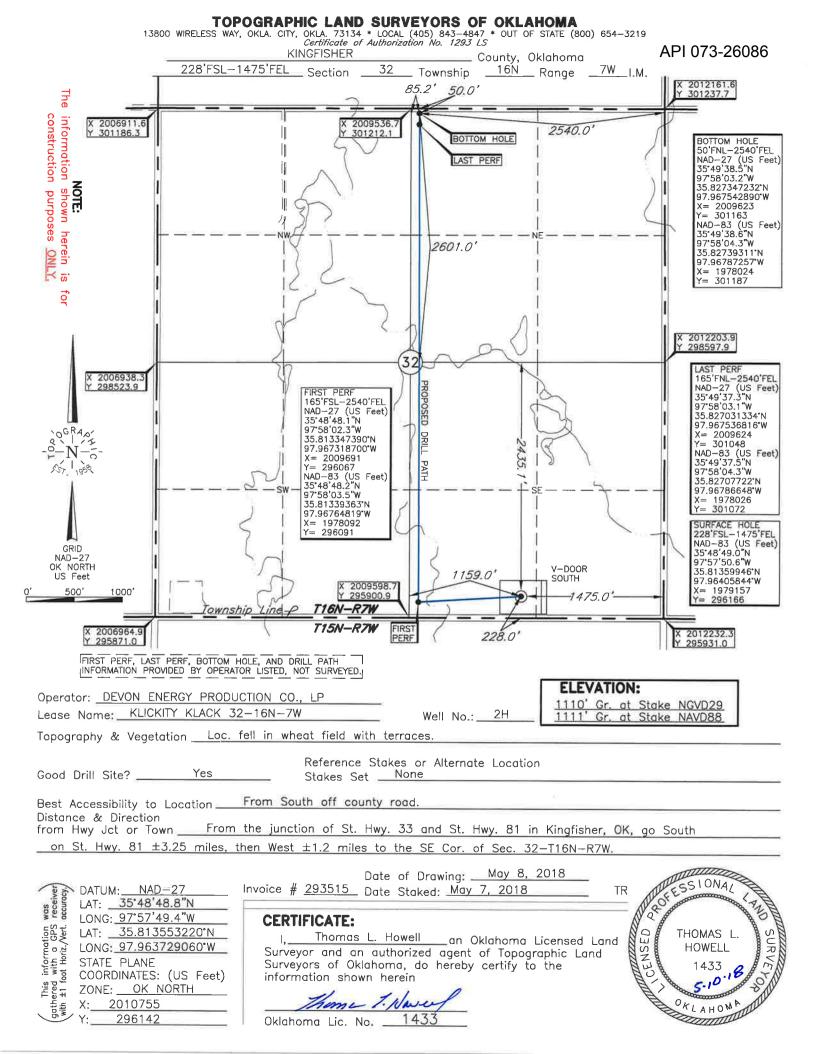

## HORIZONTAL HOLE 1

| Sec                            | 32       | Twp     | 16N     | Rge    | 7W    | С     | ounty | KINGFIS | SHER |
|--------------------------------|----------|---------|---------|--------|-------|-------|-------|---------|------|
| Spot                           | Locatior | n of En | d Point | : N    | W I   | NW    | NW    | NE      |      |
| Feet                           | From:    | NOF     | RTH     | 1/4 Se | ction | Line: | 50    | )       |      |
| Feet                           | From:    | EAS     | т       | 1/4 Se | ction | Line: | 25    | 640     |      |
| Depth of Deviation: 7262       |          |         |         |        |       |       |       |         |      |
| Radius of Turn: 477            |          |         |         |        |       |       |       |         |      |
| Direction: 347                 |          |         |         |        |       |       |       |         |      |
| Total Length: 5096             |          |         |         |        |       |       |       |         |      |
| Measured Total Depth: 13107    |          |         |         |        |       |       |       |         |      |
| True Vertical Depth: 8165      |          |         |         |        |       |       |       |         |      |
| End Point Location from Lease, |          |         |         |        |       |       |       |         |      |
| Unit, or Property Line: 50     |          |         |         |        |       |       |       |         |      |
|                                |          |         |         |        |       |       |       |         |      |