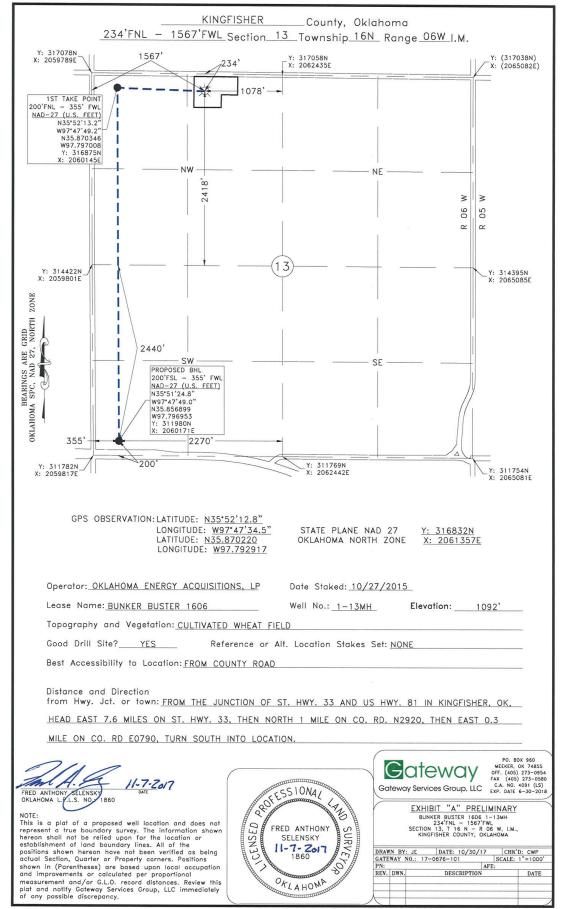

| PI NUMBER: 073 25841<br>rizontal Hole Oil & Gas                                                                                                                                                                                                                                                                                            | OIL & GAS CONSE<br>P.O. BO<br>OKLAHOMA CIT | RATION COMMISSION<br>ERVATION DIVISION<br>OX 52000<br>I'Y, OK 73152-2000<br>65:10-3-1) | Approval Date:12/05/2017Expiration Date:06/05/2018      |
|--------------------------------------------------------------------------------------------------------------------------------------------------------------------------------------------------------------------------------------------------------------------------------------------------------------------------------------------|--------------------------------------------|----------------------------------------------------------------------------------------|---------------------------------------------------------|
|                                                                                                                                                                                                                                                                                                                                            |                                            |                                                                                        |                                                         |
|                                                                                                                                                                                                                                                                                                                                            | PERMIT                                     | TO DRILL                                                                               |                                                         |
| WELL LOCATION: Sec: 13 Twp: 16N Rge:                                                                                                                                                                                                                                                                                                       | 6W County: KINGFISHER                      |                                                                                        |                                                         |
| SPOT LOCATION: NW NW NE NW                                                                                                                                                                                                                                                                                                                 | FEET FROM QUARTER: FROM NORTH              | FROM WEST                                                                              |                                                         |
|                                                                                                                                                                                                                                                                                                                                            | SECTION LINES: 234                         |                                                                                        |                                                         |
| Lease Name: BUNKER BUSTER 1606                                                                                                                                                                                                                                                                                                             | 234<br>Well No: 1-13MH                     | 1567<br>Wol                                                                            | I will be 234 feet from nearest unit or lease boundary. |
| Operator OKLAHOMA ENERGY ACQUISI<br>Name:                                                                                                                                                                                                                                                                                                  |                                            | one: 2815300991                                                                        | OTC/OCC Number: 23509 0                                 |
| OKLAHOMA ENERGY ACQUISITION<br>15021 KATY FREEWAY STE 400<br>HOUSTON, TX                                                                                                                                                                                                                                                                   | NS LP<br>77094-1900                        | PATSY KIRTLE<br>P.O. BOX 1224<br>KINGFISHER                                            | EY, LIFE ESTATE<br>OK 73750                             |
| Formation(s) (Permit Valid for Listed F<br>Name<br>1 MISSISSIPPIAN (EX CHESTER)<br>2<br>3<br>4                                                                                                                                                                                                                                             | Formations Only):<br>Depth<br>7478         | <b>Name</b><br>6<br>7<br>8<br>9                                                        | Depth                                                   |
| 5                                                                                                                                                                                                                                                                                                                                          |                                            | 10                                                                                     |                                                         |
| Spacing Orders: No Spacing                                                                                                                                                                                                                                                                                                                 | Location Exception Orders:                 |                                                                                        | Increased Density Orders:                               |
| Pending CD Numbers: 201704953<br>201704954                                                                                                                                                                                                                                                                                                 |                                            |                                                                                        | Special Orders:                                         |
| Total Depth: 12500 Ground Elevation:                                                                                                                                                                                                                                                                                                       | 1092Surface Casing:                        | 500                                                                                    | Depth to base of Treatable Water-Bearing FM: 220        |
| Under Federal Jurisdiction: No                                                                                                                                                                                                                                                                                                             | Fresh Water Supply We                      | Il Drilled: No                                                                         | Surface Water used to Drill: No                         |
|                                                                                                                                                                                                                                                                                                                                            |                                            | Approved Method for disposa                                                            | al of Drilling Fluids:                                  |
| PIT 1 INFORMATION                                                                                                                                                                                                                                                                                                                          |                                            | Approved method for dispose                                                            | a of Drinning Flatas.                                   |
| Type of Pit System: CLOSED Closed System Mean<br>Type of Mud System: WATER BASED<br>Chlorides Max: 4000 Average: 1800<br>Is depth to top of ground water greater than 10ft below                                                                                                                                                           |                                            | D. One time land application                                                           |                                                         |
| Type of Pit System: CLOSED Closed System Mean<br>Type of Mud System: WATER BASED<br>Chlorides Max: 4000 Average: 1800<br>Is depth to top of ground water greater than 10ft below<br>Within 1 mile of municipal water well? N                                                                                                               |                                            | D. One time land application                                                           | (REQUIRES PERMIT) PERMIT NO: 17-3343                    |
| Type of Pit System: CLOSED Closed System Mean<br>Type of Mud System: WATER BASED<br>Chlorides Max: 4000 Average: 1800<br>Is depth to top of ground water greater than 10ft below<br>Within 1 mile of municipal water well? N<br>Wellhead Protection Area? N                                                                                | / base of pit? Y                           | D. One time land application                                                           | (REQUIRES PERMIT) PERMIT NO: 17-3343                    |
| Type of Pit System: CLOSED Closed System Mean<br>Type of Mud System: WATER BASED<br>Chlorides Max: 4000 Average: 1800<br>Is depth to top of ground water greater than 10ft below<br>Within 1 mile of municipal water well? N<br>Wellhead Protection Area? N<br>Pit <b>is not</b> located in a Hydrologically Sensitive Area                | / base of pit? Y                           | D. One time land application                                                           | (REQUIRES PERMIT) PERMIT NO: 17-3343                    |
| Type of Pit System: CLOSED Closed System Mean<br>Type of Mud System: WATER BASED<br>Chlorides Max: 4000 Average: 1800<br>Is depth to top of ground water greater than 10ft below<br>Within 1 mile of municipal water well? N<br>Wellhead Protection Area? N<br>Pit is not located in a Hydrologically Sensitive Area<br>Category of Pit: C | / base of pit? Y                           | D. One time land application                                                           | (REQUIRES PERMIT) PERMIT NO: 17-3343                    |
| Type of Pit System: CLOSED Closed System Mean<br>Type of Mud System: WATER BASED<br>Chlorides Max: 4000 Average: 1800<br>Is depth to top of ground water greater than 10ft below<br>Within 1 mile of municipal water well? N<br>Wellhead Protection Area? N<br>Pit <b>is not</b> located in a Hydrologically Sensitive Area                | / base of pit? Y                           | D. One time land application                                                           | (REQUIRES PERMIT) PERMIT NO: 17-334:                    |

## HORIZONTAL HOLE 1

| Sec 13 Twp 16N Rge 6W Cour              | nty KINGFISHER                                                                                                                                                                                                                                  |  |
|-----------------------------------------|-------------------------------------------------------------------------------------------------------------------------------------------------------------------------------------------------------------------------------------------------|--|
| Spot Location of End Point: SE SW SW SW |                                                                                                                                                                                                                                                 |  |
| Feet From: SOUTH 1/4 Section Line:      | 200                                                                                                                                                                                                                                             |  |
| Feet From: WEST 1/4 Section Line:       | 355                                                                                                                                                                                                                                             |  |
| Depth of Deviation: 6856                |                                                                                                                                                                                                                                                 |  |
| Radius of Turn: 477                     |                                                                                                                                                                                                                                                 |  |
| Direction: 190                          |                                                                                                                                                                                                                                                 |  |
| Total Length: 4895                      |                                                                                                                                                                                                                                                 |  |
| Measured Total Depth: 12500             |                                                                                                                                                                                                                                                 |  |
| True Vertical Depth: 7478               |                                                                                                                                                                                                                                                 |  |
| End Point Location from Lease,          |                                                                                                                                                                                                                                                 |  |
| Unit, or Property Line: 200             |                                                                                                                                                                                                                                                 |  |
|                                         |                                                                                                                                                                                                                                                 |  |
| Notes:                                  |                                                                                                                                                                                                                                                 |  |
| Category                                | Description                                                                                                                                                                                                                                     |  |
| DEEP SURFACE CASING                     | 11/13/2017 - G71 - APPROVED; NOTIFY OCC FIELD INSPECTOR IMMEDIATELY FOR ANY LOSS<br>OF CIRCULATION OR FAILURE TO CIRCULATE CEMENT TO SURFACE ON CONDUCTOR OR<br>SURFACE CASING                                                                  |  |
| HYDRAULIC FRACTURING                    | 11/13/2017 - G71 - OCC 165:10-3-10 REQUIRES:                                                                                                                                                                                                    |  |
|                                         | 1) PRIOR TO COMMENCEMENT OF HYDRAULIC FRACTURING OPERATIONS FOR HORIZONTAL<br>WELLS, NOTICE GIVEN FIVE BUSINESS DAYS IN ADVANCE TO OFFSET OPERATORS WITH<br>WELLS COMPLETED IN THE SAME COMMON SOURCE OF SUPPLY WITHIN 1/2 MILE;                |  |
|                                         | 2) WITH NOTICE ALSO GIVEN 48 HOURS IN ADVANCE OF HYDRAULIC FRACTURING ALL<br>WELLS TO BOTH THE OCC CENTRAL OFFICE AND LOCAL DISTRICT OFFICES, USING THE<br>"FRAC NOTICE FORM" FOUND AT THE FOLLOWING LINK:<br>OCCEWEB.COM/OG/OGFORMS.HTML; AND, |  |
|                                         | 3) THE CHEMICAL DISCLOSURE OF HYDRAULIC FRACTURING INGREDIENTS FOR ALL WELLS<br>TO BE REPORTED TO FRACFOCUS WITHIN 60 DAYS AFTER THE CONCLUSION THE<br>HYDRAULIC FRACTURING OPERATIONS, USING THE FOLLOWING LINK: FRACFOCUS.ORG                 |  |
| PENDING CD - 201704953                  | 12/5/2017 - G75 - (640)(HOR) 13-16N-6W<br>VAC 61541/61637 MSSLM<br>EXT 665108 MSNLC, OTHERS<br>POE TO BHL NLT 660' FB<br>REC 9-11-2017 (DUNN)                                                                                                   |  |
| PENDING CD - 201704954                  | 12/5/2017 - G75 - (I.O.) 13-16N-6W<br>X201704953 MSNLC, OTHERS<br>COMPL. INT. NCT 165' FSL, NCT 165' FNL, NCT 330' FWL **<br>NO OP. NAMED<br>REC 9-11-2017 (DUNN)                                                                               |  |
|                                         | ** ITD HAS LATERAL DRILLED IN OPPOSITE DIRECTION: TO BE CORRECTED AT HEARING FOR                                                                                                                                                                |  |