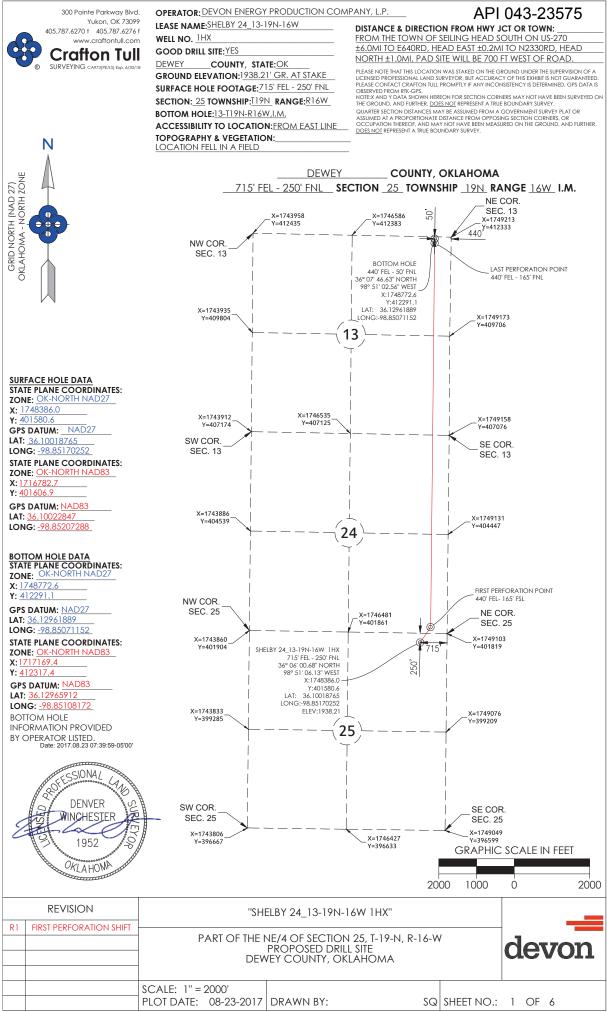

| API NUMBER: 043 23575<br>orizontal Hole Oil & Gas<br>WELL LOCATION: Sec: 25 Twp: 19N Rge: -<br>SPOT LOCATION: NE NW NE NE                                                                                                                   | OIL & GAS (<br>P<br>OKLAHOM<br>(F<br>16W County: DEWEY | ORPORATION COMMISSION<br>CONSERVATION DIVISION<br>P.O. BOX 52000<br>MA CITY, OK 73152-2000<br>Rule 165:10-3-1)<br>ERMIT TO DRILL<br>ORTH FROM EAST<br>0 715 | Approval Date: 12/06/2017<br>Expiration Date: 06/06/2018            |
|---------------------------------------------------------------------------------------------------------------------------------------------------------------------------------------------------------------------------------------------|--------------------------------------------------------|-------------------------------------------------------------------------------------------------------------------------------------------------------------|---------------------------------------------------------------------|
| Lease Name: SHELBY 24_13-19N-16W                                                                                                                                                                                                            | Well No: 1                                             | łX                                                                                                                                                          | Well will be 250 feet from nearest unit or lease boundary.          |
| Operator DEVON ENERGY PRODUCTION<br>Name:                                                                                                                                                                                                   | COLP                                                   | Telephone: 4052353611; 4052353                                                                                                                              | OTC/OCC Number: 20751 0                                             |
| DEVON ENERGY PRODUCTION CO<br>333 W SHERIDAN AVE<br>OKLAHOMA CITY, OK                                                                                                                                                                       | LP<br>73102-5010                                       | GLEN DALE<br>233173 E. 6<br>SEILING                                                                                                                         | E WILSON, TRUSTEE<br>40 ROAD<br>OK 73663                            |
| Formation(s) (Permit Valid for Listed For<br>Name<br>1 MISSISSIPPIAN<br>2 WOODFORD<br>3 HUNTON<br>4<br>5                                                                                                                                    | ormations Only):<br>Depth<br>10190<br>11130<br>11190   | Name<br>6<br>7<br>8<br>9<br>10                                                                                                                              | Depth                                                               |
| Spacing Orders:<br>No Spacing                                                                                                                                                                                                               | Location Exception Or                                  | ders:                                                                                                                                                       | Increased Density Orders:                                           |
| Pending CD Numbers:   201706391     201706392   201706393     201706394   201706394     Total Depth:   20742   Ground Elevation:                                                                                                            | 1938 Surface Ca                                        | sing: 1500                                                                                                                                                  | Special Orders:<br>Depth to base of Treatable Water-Bearing FM: 270 |
| Under Federal Jurisdiction: Yes                                                                                                                                                                                                             | Fresh Water Su                                         | pply Well Drilled: No                                                                                                                                       | Surface Water used to Drill: Yes                                    |
| PIT 1 INFORMATION<br>Type of Pit System: CLOSED Closed System Means<br>Type of Mud System: WATER BASED<br>Chlorides Max: 8000 Average: 5000<br>Is depth to top of ground water greater than 10ft below                                      | s Steel Pits                                           | Approved Method for disp                                                                                                                                    |                                                                     |
| Within 1 mile of municipal water well? N   Wellhead Protection Area? N   Pit is located in a Hydrologically Sensitive Area.   Category of Pit: C   Liner not required for Category: C Pit Location is   Pit Location Formation: CLOUD CHIEF |                                                        |                                                                                                                                                             |                                                                     |

## HORIZONTAL HOLE 1

Sec 13 Twp 19N Rge 16W County DEWEY Spot Location of End Point: NW NE NE NF Feet From: NORTH 1/4 Section Line: 50 EAST Feet From: 1/4 Section Line: 440 Depth of Deviation: 9753 Radius of Turn: 477 Direction: 2 Total Length: 10240 Measured Total Depth: 20742 True Vertical Depth: 11190 End Point Location from Lease. Unit, or Property Line: 50