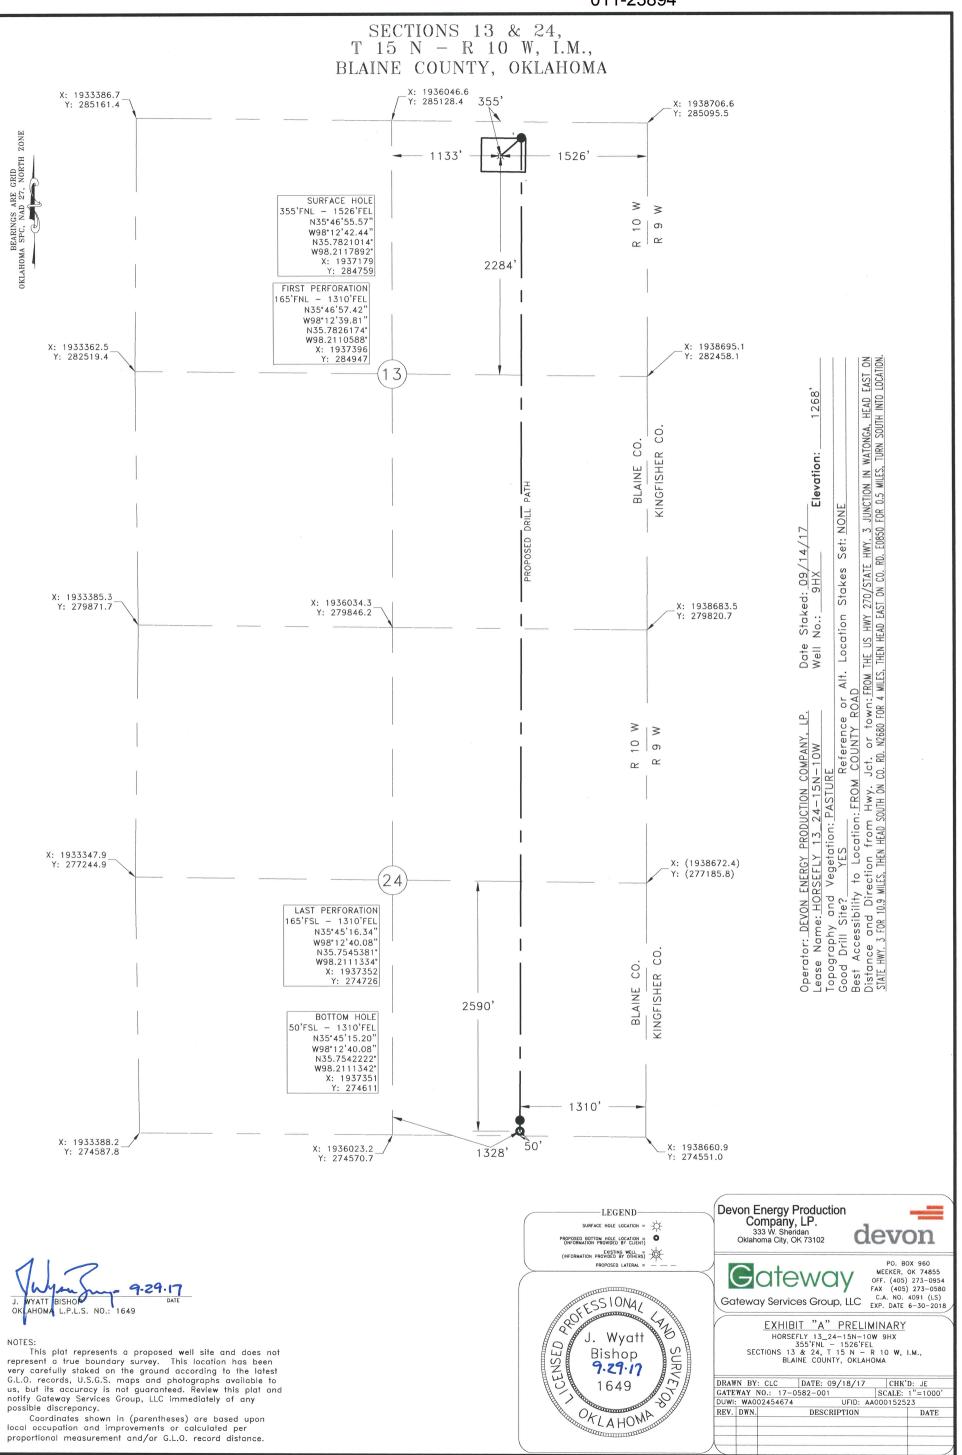

| Horizontal Hole     Oil & Gas       WELL LOCATION:     See:     13     Twp:     15N     Rge:     10W     County:     Ele       SPOT LOCATION:     SE     NE     NE     PEET FROM QUARTER:     record       SPOT LOCATION:     SE     NE     NW     NE     PEET FROM QUARTER:     record       SPOT LOCATION:     SE     NE     NW     NE     PEET FROM QUARTER:     record       Classe Name:     HORSEFLY 13_24-15N-10W     NE     Section LINES:     Well No       Operator     DEVON ENERGY PRODUCTION CO LP     333 W SHERIDAN AVE     OKLAHOMA CITY,     OK     73102-5010       OKLAHOMA CITY,     OK     73102-5010     OK     10610     3       A     3     3     2     3000     10610       Spacing Orders:     646358     Location Except       Systems     Systems     201706193       201706180     3     3                                                                         | M NORTH FROM EAST<br>355 1526<br>No: 9HX Well will be 355 feet from nearest unit or lease bou<br>Telephone: 4052353611; 4052353 OTC/OCC Number: 20751 0<br>MONTE BUCKNER & RITA BUCKNER<br>1824 E850 RD<br>KINGFISHER OK 73750<br>Name Depth<br>6<br>7<br>8<br>9<br>10                                                                                                                                                                                                                                                                                                                                                                                                                                                                                                                                                                                                                                                                                                                                                                                                                                                                                                                  |
|-------------------------------------------------------------------------------------------------------------------------------------------------------------------------------------------------------------------------------------------------------------------------------------------------------------------------------------------------------------------------------------------------------------------------------------------------------------------------------------------------------------------------------------------------------------------------------------------------------------------------------------------------------------------------------------------------------------------------------------------------------------------------------------------------------------------------------------------------------------------------------------------------|-----------------------------------------------------------------------------------------------------------------------------------------------------------------------------------------------------------------------------------------------------------------------------------------------------------------------------------------------------------------------------------------------------------------------------------------------------------------------------------------------------------------------------------------------------------------------------------------------------------------------------------------------------------------------------------------------------------------------------------------------------------------------------------------------------------------------------------------------------------------------------------------------------------------------------------------------------------------------------------------------------------------------------------------------------------------------------------------------------------------------------------------------------------------------------------------|
| WELL LOCATION:       See:       13       Twp:       15N       Rg:       10W       County:       EI         SPOT LOCATION:       SE       NE       NE       FEET FROM QUARTER:       FROM         Section LINES:       Lease Name:       HORSEFLY 13_24-15N-10W       Well No         Operator       DEVON ENERGY PRODUCTION CO LP       33       W         JBEVON ENERGY PRODUCTION CO LP       33 W       SHERIDAN AVE         OKLAHOMA CITY,       OK       73102-5010         Formation(s)       (Permit Valid for Listed Formations Only):         Name       Depth         1       MISSISSIPPIAN       9176         2       WOODFORD       10610         3       4       5         Spacing Orders:       646358       Location Except         Spacing Orders:       646358       Location Except         Spacing Orders:       201706157       201706193         201706180       3       3 | BLAINE<br>BLAINE<br>OM NORTH FROM EAST<br>355 1526<br>No: 9HX Well will be 355 feet from nearest unit or lease bou<br>Telephone: 4052353611; 4052353 OTC/OCC Number: 20751 0<br>MONTE BUCKNER & RITA BUCKNER<br>1824 E850 RD<br>KINGFISHER OK 73750<br>Name Depth<br>6<br>7<br>8<br>9<br>10                                                                                                                                                                                                                                                                                                                                                                                                                                                                                                                                                                                                                                                                                                                                                                                                                                                                                             |
| SPOT LOCATION:       SE       NE       PEET FROM QUARTER:       PROM         SECTION LINES:       Ease Name:       HORSEFLY 13_24-15N-10W       Well No         Operator       DEVON ENERGY PRODUCTION CO LP       Name:         DEVON ENERGY PRODUCTION CO LP       333 W SHERIDAN AVE       OKLAHOMA CITY,       OK       73102-5010         Formation(s)       (Permit Valid for Listed Formations Only):       Name       Depth         1       MISSISSIPPIAN       9176         2       WOODFORD       10610         3       4       5         Spacing Orders:       646358       Location Except         Pending CD Numbers:       201706157       201706193         201706180       201706180       201706180                                                                                                                                                                            | BLAINE<br>BLAINE<br>OM NORTH FROM EAST<br>355 1526<br>No: 9HX Well will be 355 feet from nearest unit or lease bou<br>Telephone: 4052353611; 4052353 OTC/OCC Number: 20751 0<br>MONTE BUCKNER & RITA BUCKNER<br>1824 E850 RD<br>KINGFISHER OK 73750<br>Name Depth<br>6<br>7<br>8<br>9<br>10                                                                                                                                                                                                                                                                                                                                                                                                                                                                                                                                                                                                                                                                                                                                                                                                                                                                                             |
| SPOT LOCATION:       SE       NE       NE       FEET FROM QUARTER:       FROM SECTION LINES:         Lease Name:       HORSEFLY 13_24-15N-10W       Well No         Operator       DEVON ENERGY PRODUCTION CO LP         Name:       DEVON ENERGY PRODUCTION CO LP         333 W SHERIDAN AVE       OKLAHOMA CITY,       OK         OKLAHOMA CITY,       OK       73102-5010         Formation(s)       (Permit Valid for Listed Formations Only):         Name       Depth         1       MISSISSIPPIAN       9176         2       WOODFORD       10610         3       4       5         Spacing Orders:       646358       Location Except         Pending CD Numbers:       201706157       201706193         201706180       201706180       201706180                                                                                                                                    | M NORTH FROM EAST<br>355 1526<br>No: 9HX Well will be 355 feet from nearest unit or lease bou<br>Telephone: 4052353611; 4052353 OTC/OCC Number: 20751 0<br>MONTE BUCKNER & RITA BUCKNER<br>1824 E850 RD<br>KINGFISHER OK 73750<br>Name Depth<br>6<br>7<br>8<br>9<br>10                                                                                                                                                                                                                                                                                                                                                                                                                                                                                                                                                                                                                                                                                                                                                                                                                                                                                                                  |
| SPOT LOCATION:       SE       NE       NE       PEET FROM QUARTER:       FROM SECTION LINES:         Lease Name:       HORSEFLY 13_24-15N-10W       Well Not         Operator       DEVON ENERGY PRODUCTION CO LP         Name:       DEVON ENERGY PRODUCTION CO LP         333 W SHERIDAN AVE       OKLAHOMA CITY,       OK         OKLAHOMA CITY,       OK       73102-5010         Formation(s)       (Permit Valid for Listed Formations Only):         Name       Depth         1       MISSISSIPPIAN       9176         2       WOODFORD       10610         3       4       5         Spacing Orders:       646358       Location Except         Spacing CD Numbers:       201706157       201706180         Z01706180       201706180       201706180                                                                                                                                   | M NORTH FROM EAST<br>355 1526<br>No: 9HX Well will be 355 feet from nearest unit or lease bou<br>Telephone: 4052353611; 4052353 OTC/OCC Number: 20751 0<br>MONTE BUCKNER & RITA BUCKNER<br>1824 E850 RD<br>KINGFISHER OK 73750<br>Name Depth<br>6<br>7<br>8<br>9<br>10                                                                                                                                                                                                                                                                                                                                                                                                                                                                                                                                                                                                                                                                                                                                                                                                                                                                                                                  |
| Lease Name:       HORSEFLY 13_24-15N-10W       Well No         Operator       DEVON ENERGY PRODUCTION CO LP         Name:       DEVON ENERGY PRODUCTION CO LP         333 W SHERIDAN AVE       OKLAHOMA CITY,         OKLAHOMA CITY,       OK         73102-5010    Formation(s) (Permit Valid for Listed Formations Only):          Name       Depth         1       MISSISSIPPIAN         2       WOODFORD         3       4         5       Spacing Orders:         646358       Location Except         5       Spacing Orders:         201706180       201706180                                                                                                                                                                                                                                                                                                                           | 355       1526         M:       9HX       Well will be       355       feet from nearest unit or lease bout         Telephone:       4052353611; 4052353       OTC/OCC Number:       20751       0         MONTE BUCKNER & RITA BUCKNER       1824 E850 RD       10       10       10                                                                                                                                                                                                                                                                                                                                                                                                                                                                                                                                                                                                                                                                                                                                                                                                                                                                                                   |
| Operator       DEVON ENERGY PRODUCTION CO LP         JEVON ENERGY PRODUCTION CO LP         333 W SHERIDAN AVE         OKLAHOMA CITY,       OK         OKLAHOMA CITY,       OK         Tormation(s)       (Permit Valid for Listed Formations Only):         Name       Depth         1       MISSISSIPPIAN         2       WOODFORD         3       4         5       10610         3       4         5       Excation Except         Spacing Orders:       646358         5       Location Except         Pending CD Numbers:       201706157         201706193       201706180                                                                                                                                                                                                                                                                                                                | In:         9HX         Well will be         355         feet from nearest unit or lease bout           Telephone:         4052353611; 4052353         OTC/OCC Number:         20751         0           MONTE BUCKNER & RITA BUCKNER         1824 E850 RD         1824 E850 RD         10           Name         Depth         6         7         8         9         10         10         10         10         10         10         10         10         10         10         10         10         10         10         10         10         10         10         10         10         10         10         10         10         10         10         10         10         10         10         10         10         10         10         10         10         10         10         10         10         10         10         10         10         10         10         10         10         10         10         10         10         10         10         10         10         10         10         10         10         10         10         10         10         10         10         10         10         10         10         10         10 |
| Operator Name:       DEVON ENERGY PRODUCTION CO LP         JEVON ENERGY PRODUCTION CO LP         333 W SHERIDAN AVE         OKLAHOMA CITY,       OK         OKLAHOMA CITY,       OK         Tormation(s)       (Permit Valid for Listed Formations Only):         Name       Depth         1       MISSISSIPPIAN         2       WOODFORD         3       4         5       10610         3       4         5       Excation Except         Pending CD Numbers:       201706157         201706183       201706180                                                                                                                                                                                                                                                                                                                                                                               | Telephone:       4052353611; 4052353       OTC/OCC Number:       20751       0         MONTE BUCKNER & RITA BUCKNER       1824 E850 RD       10       10       10                                                                                                                                                                                                                                                                                                                                                                                                                                                                                                                                                                                                                                                                                                                                                                                                                                                                                                                                                                                                                       |
| Name:         DEVON ENERGY PRODUCTION CO LP         333 W SHERIDAN AVE         OKLAHOMA CITY,       OK 73102-5010         Formation(s)       (Permit Valid for Listed Formations Only):         Name       Depth         1       MISSISSIPPIAN         2       WOODFORD         3       4         5       Location Except         Spacing Orders:       646358         594004       Location Except         Pending CD Numbers:       201706157         201706180       201706180                                                                                                                                                                                                                                                                                                                                                                                                               | MONTE BUCKNER & RITA BUCKNER<br>1824 E850 RD<br>KINGFISHER OK 73750<br>Name Depth                                                                                                                                                                                                                                                                                                                                                                                                                                                                                                                                                                                                                                                                                                                                                                                                                                                                                                                                                                                                                                                                                                       |
| 333 W SHERIDAN AVE<br>OKLAHOMA CITY, OK 73102-5010<br>Formation(s) (Permit Valid for Listed Formations Only):<br>Name Depth<br>1 MISSISSIPPIAN 9176<br>2 WOODFORD 10610<br>3<br>4<br>5<br>Spacing Orders: 646358<br>594004<br>Pending CD Numbers: 201706157<br>201706193<br>201706180                                                                                                                                                                                                                                                                                                                                                                                                                                                                                                                                                                                                           | 1824 E850 RD         KINGFISHER       OK       73750         Name       Depth         6       7       8       9         10       10       10       10       10                                                                                                                                                                                                                                                                                                                                                                                                                                                                                                                                                                                                                                                                                                                                                                                                                                                                                                                                                                                                                          |
| OKLAHOMA CITY, OK 73102-5010  Formation(s) (Permit Valid for Listed Formations Only):          Name       Depth         1       MISSISSIPPIAN       9176         2       WOODFORD       10610         3       4       5         Spacing Orders:       646358       Location Except         594004       201706157       201706193         201706180       201706180       201706180                                                                                                                                                                                                                                                                                                                                                                                                                                                                                                             | 1824 E850 RD         KINGFISHER       OK       73750         Name       Depth         6       7       8       9         10       10       10       10       10                                                                                                                                                                                                                                                                                                                                                                                                                                                                                                                                                                                                                                                                                                                                                                                                                                                                                                                                                                                                                          |
| Name       Depth         1       MISSISSIPPIAN       9176         2       WOODFORD       10610         3       4       5         Spacing Orders:       646358       Location Except         594004       201706157       201706193         201706180       201706180       201706180                                                                                                                                                                                                                                                                                                                                                                                                                                                                                                                                                                                                            | KINGFISHER OK 73750<br>Name Depth<br>6<br>7<br>8<br>9<br>10                                                                                                                                                                                                                                                                                                                                                                                                                                                                                                                                                                                                                                                                                                                                                                                                                                                                                                                                                                                                                                                                                                                             |
| Name       Depth         1       MISSISSIPPIAN       9176         2       WOODFORD       10610         3       4       5         Spacing Orders:       646358       Location Except         594004       201706157       201706193         201706180       201706180       201706180                                                                                                                                                                                                                                                                                                                                                                                                                                                                                                                                                                                                            | Name Depth<br>6<br>7<br>8<br>9<br>10                                                                                                                                                                                                                                                                                                                                                                                                                                                                                                                                                                                                                                                                                                                                                                                                                                                                                                                                                                                                                                                                                                                                                    |
| Name         Depth           1         MISSISSIPPIAN         9176           2         WOODFORD         10610           3         4         5           Spacing Orders:         646358         Location Except           594004         201706157         201706180                                                                                                                                                                                                                                                                                                                                                                                                                                                                                                                                                                                                                              | 6<br>7<br>8<br>9<br>10                                                                                                                                                                                                                                                                                                                                                                                                                                                                                                                                                                                                                                                                                                                                                                                                                                                                                                                                                                                                                                                                                                                                                                  |
| Name         Depth           1         MISSISSIPPIAN         9176           2         WOODFORD         10610           3         4         5           Spacing Orders:         646358         Location Except           594004         201706157         201706180                                                                                                                                                                                                                                                                                                                                                                                                                                                                                                                                                                                                                              | 6<br>7<br>8<br>9<br>10                                                                                                                                                                                                                                                                                                                                                                                                                                                                                                                                                                                                                                                                                                                                                                                                                                                                                                                                                                                                                                                                                                                                                                  |
| 1     MISSISSIPPIAN     9176       2     WOODFORD     10610       3     4       5     5       Spacing Orders:     646358       594004     Location Except       Pending CD Numbers:     201706157       201706193     201706180                                                                                                                                                                                                                                                                                                                                                                                                                                                                                                                                                                                                                                                                 | 6<br>7<br>8<br>9<br>10                                                                                                                                                                                                                                                                                                                                                                                                                                                                                                                                                                                                                                                                                                                                                                                                                                                                                                                                                                                                                                                                                                                                                                  |
| 2 WOODFORD 10610<br>3<br>4<br>5<br>Spacing Orders: 646358 Location Except<br>594004<br>Pending CD Numbers: 201706157<br>201706193<br>201706180                                                                                                                                                                                                                                                                                                                                                                                                                                                                                                                                                                                                                                                                                                                                                  | 7<br>8<br>9<br>10                                                                                                                                                                                                                                                                                                                                                                                                                                                                                                                                                                                                                                                                                                                                                                                                                                                                                                                                                                                                                                                                                                                                                                       |
| 3<br>4<br>5<br>Spacing Orders: 646358<br>594004<br>Pending CD Numbers: 201706157<br>201706193<br>201706180                                                                                                                                                                                                                                                                                                                                                                                                                                                                                                                                                                                                                                                                                                                                                                                      | 8<br>9<br>10                                                                                                                                                                                                                                                                                                                                                                                                                                                                                                                                                                                                                                                                                                                                                                                                                                                                                                                                                                                                                                                                                                                                                                            |
| 4<br>5<br>Spacing Orders: 646358<br>594004<br>Pending CD Numbers: 201706157<br>201706193<br>201706180                                                                                                                                                                                                                                                                                                                                                                                                                                                                                                                                                                                                                                                                                                                                                                                           | 9<br>10                                                                                                                                                                                                                                                                                                                                                                                                                                                                                                                                                                                                                                                                                                                                                                                                                                                                                                                                                                                                                                                                                                                                                                                 |
| 5<br>Spacing Orders: 646358<br>594004<br>Pending CD Numbers: 201706157<br>201706193<br>201706180                                                                                                                                                                                                                                                                                                                                                                                                                                                                                                                                                                                                                                                                                                                                                                                                | 10                                                                                                                                                                                                                                                                                                                                                                                                                                                                                                                                                                                                                                                                                                                                                                                                                                                                                                                                                                                                                                                                                                                                                                                      |
| Spacing Orders:         646358<br>594004         Location Except           Pending CD Numbers:         201706157<br>201706193<br>201706180                                                                                                                                                                                                                                                                                                                                                                                                                                                                                                                                                                                                                                                                                                                                                      |                                                                                                                                                                                                                                                                                                                                                                                                                                                                                                                                                                                                                                                                                                                                                                                                                                                                                                                                                                                                                                                                                                                                                                                         |
| Spacing Orders.         Education Except           594004                                                                                                                                                                                                                                                                                                                                                                                                                                                                                                                                                                                                                                                                                                                                                                                                                                       | ption Orders: Increased Density Orders: 670190                                                                                                                                                                                                                                                                                                                                                                                                                                                                                                                                                                                                                                                                                                                                                                                                                                                                                                                                                                                                                                                                                                                                          |
| 201706193<br>201706180                                                                                                                                                                                                                                                                                                                                                                                                                                                                                                                                                                                                                                                                                                                                                                                                                                                                          |                                                                                                                                                                                                                                                                                                                                                                                                                                                                                                                                                                                                                                                                                                                                                                                                                                                                                                                                                                                                                                                                                                                                                                                         |
| 201706180                                                                                                                                                                                                                                                                                                                                                                                                                                                                                                                                                                                                                                                                                                                                                                                                                                                                                       | Special Orders:                                                                                                                                                                                                                                                                                                                                                                                                                                                                                                                                                                                                                                                                                                                                                                                                                                                                                                                                                                                                                                                                                                                                                                         |
|                                                                                                                                                                                                                                                                                                                                                                                                                                                                                                                                                                                                                                                                                                                                                                                                                                                                                                 |                                                                                                                                                                                                                                                                                                                                                                                                                                                                                                                                                                                                                                                                                                                                                                                                                                                                                                                                                                                                                                                                                                                                                                                         |
| Total Depth: 20299 Ground Elevation: 1268 Surfac                                                                                                                                                                                                                                                                                                                                                                                                                                                                                                                                                                                                                                                                                                                                                                                                                                                |                                                                                                                                                                                                                                                                                                                                                                                                                                                                                                                                                                                                                                                                                                                                                                                                                                                                                                                                                                                                                                                                                                                                                                                         |
|                                                                                                                                                                                                                                                                                                                                                                                                                                                                                                                                                                                                                                                                                                                                                                                                                                                                                                 | The Casing: 1999 Depth to base of Treatable Water-Bearing FM: 170                                                                                                                                                                                                                                                                                                                                                                                                                                                                                                                                                                                                                                                                                                                                                                                                                                                                                                                                                                                                                                                                                                                       |
|                                                                                                                                                                                                                                                                                                                                                                                                                                                                                                                                                                                                                                                                                                                                                                                                                                                                                                 |                                                                                                                                                                                                                                                                                                                                                                                                                                                                                                                                                                                                                                                                                                                                                                                                                                                                                                                                                                                                                                                                                                                                                                                         |
| Under Federal Jurisdiction: No Fresh W.                                                                                                                                                                                                                                                                                                                                                                                                                                                                                                                                                                                                                                                                                                                                                                                                                                                         | Nater Supply Well Drilled: No Surface Water used to Drill: Yes                                                                                                                                                                                                                                                                                                                                                                                                                                                                                                                                                                                                                                                                                                                                                                                                                                                                                                                                                                                                                                                                                                                          |
| PIT 1 INFORMATION                                                                                                                                                                                                                                                                                                                                                                                                                                                                                                                                                                                                                                                                                                                                                                                                                                                                               | Approved Method for disposal of Drilling Fluids:                                                                                                                                                                                                                                                                                                                                                                                                                                                                                                                                                                                                                                                                                                                                                                                                                                                                                                                                                                                                                                                                                                                                        |
| Type of Pit System: CLOSED Closed System Means Steel Pits                                                                                                                                                                                                                                                                                                                                                                                                                                                                                                                                                                                                                                                                                                                                                                                                                                       |                                                                                                                                                                                                                                                                                                                                                                                                                                                                                                                                                                                                                                                                                                                                                                                                                                                                                                                                                                                                                                                                                                                                                                                         |
| Type of Mud System: WATER BASED                                                                                                                                                                                                                                                                                                                                                                                                                                                                                                                                                                                                                                                                                                                                                                                                                                                                 | D. One time land application (REQUIRES PERMIT) PERMIT NO: 1                                                                                                                                                                                                                                                                                                                                                                                                                                                                                                                                                                                                                                                                                                                                                                                                                                                                                                                                                                                                                                                                                                                             |
| Chlorides Max: 8000 Average: 5000                                                                                                                                                                                                                                                                                                                                                                                                                                                                                                                                                                                                                                                                                                                                                                                                                                                               | H. SEE MEMO                                                                                                                                                                                                                                                                                                                                                                                                                                                                                                                                                                                                                                                                                                                                                                                                                                                                                                                                                                                                                                                                                                                                                                             |
| Is depth to top of ground water greater than 10ft below base of pit? $\ \ Y$                                                                                                                                                                                                                                                                                                                                                                                                                                                                                                                                                                                                                                                                                                                                                                                                                    |                                                                                                                                                                                                                                                                                                                                                                                                                                                                                                                                                                                                                                                                                                                                                                                                                                                                                                                                                                                                                                                                                                                                                                                         |
| Within 1 mile of municipal water well? N                                                                                                                                                                                                                                                                                                                                                                                                                                                                                                                                                                                                                                                                                                                                                                                                                                                        |                                                                                                                                                                                                                                                                                                                                                                                                                                                                                                                                                                                                                                                                                                                                                                                                                                                                                                                                                                                                                                                                                                                                                                                         |
| Wellhead Protection Area? N                                                                                                                                                                                                                                                                                                                                                                                                                                                                                                                                                                                                                                                                                                                                                                                                                                                                     |                                                                                                                                                                                                                                                                                                                                                                                                                                                                                                                                                                                                                                                                                                                                                                                                                                                                                                                                                                                                                                                                                                                                                                                         |
| Pit is not located in a Hydrologically Sensitive Area.                                                                                                                                                                                                                                                                                                                                                                                                                                                                                                                                                                                                                                                                                                                                                                                                                                          |                                                                                                                                                                                                                                                                                                                                                                                                                                                                                                                                                                                                                                                                                                                                                                                                                                                                                                                                                                                                                                                                                                                                                                                         |
| Category of Pit: C                                                                                                                                                                                                                                                                                                                                                                                                                                                                                                                                                                                                                                                                                                                                                                                                                                                                              |                                                                                                                                                                                                                                                                                                                                                                                                                                                                                                                                                                                                                                                                                                                                                                                                                                                                                                                                                                                                                                                                                                                                                                                         |
| Liner not required for Category: C Pit Location is NON HSA                                                                                                                                                                                                                                                                                                                                                                                                                                                                                                                                                                                                                                                                                                                                                                                                                                      |                                                                                                                                                                                                                                                                                                                                                                                                                                                                                                                                                                                                                                                                                                                                                                                                                                                                                                                                                                                                                                                                                                                                                                                         |
| Pit Location is NON HSA Pit Location Formation: FLOWERPOT                                                                                                                                                                                                                                                                                                                                                                                                                                                                                                                                                                                                                                                                                                                                                                                                                                       |                                                                                                                                                                                                                                                                                                                                                                                                                                                                                                                                                                                                                                                                                                                                                                                                                                                                                                                                                                                                                                                                                                                                                                                         |