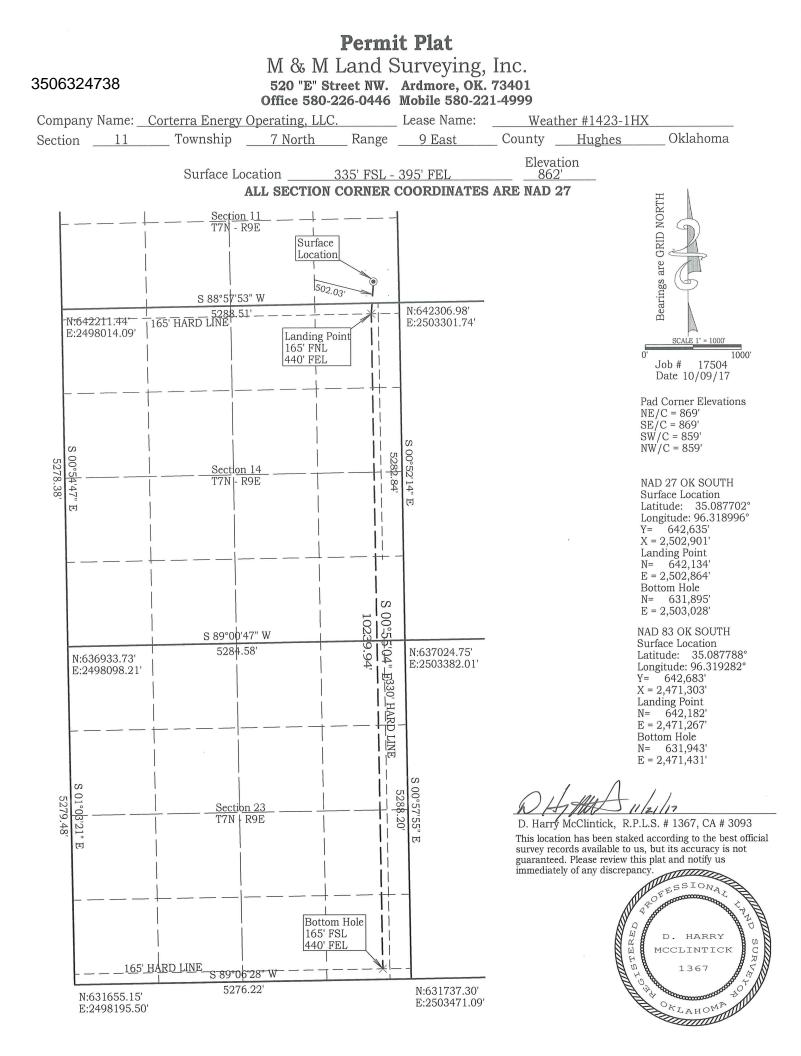

| PI NUMBER: 063 24738<br>izontal Hole Oil & Gas                                                                                                                                                                                                                          | OIL & GAS<br>OKLAHO        | CORPORATION COMMIS<br>CONSERVATION DIVIS<br>P.O. BOX 52000<br>MA CITY, OK 73152-200<br>Rule 165:10-3-1) | ION Approval Date                      |                                |  |
|-------------------------------------------------------------------------------------------------------------------------------------------------------------------------------------------------------------------------------------------------------------------------|----------------------------|---------------------------------------------------------------------------------------------------------|----------------------------------------|--------------------------------|--|
|                                                                                                                                                                                                                                                                         | F                          | PERMIT TO DRILL                                                                                         |                                        |                                |  |
|                                                                                                                                                                                                                                                                         | -                          |                                                                                                         |                                        |                                |  |
| WELL LOCATION: Sec: 11 Twp: 7N Rge                                                                                                                                                                                                                                      | : 9E County: HUGHE         | S                                                                                                       |                                        |                                |  |
|                                                                                                                                                                                                                                                                         | FEET FROM QUARTER: FROM    | OUTH FROM EAST                                                                                          |                                        |                                |  |
|                                                                                                                                                                                                                                                                         | SECTION LINES: 3           | 35 395                                                                                                  |                                        |                                |  |
| Lease Name: WEATHER                                                                                                                                                                                                                                                     | Well No: 1                 | 423-1HX                                                                                                 | Well will be 335 feet from ne          | earest unit or lease boundary. |  |
| Operator CORTERRA ENERGY OPERA<br>Name:                                                                                                                                                                                                                                 | TING LLC                   | Telephone: 9186150400                                                                                   | OTC/OCC Numbe                          | er: 23995 0                    |  |
| CORTERRA ENERGY OPERATING                                                                                                                                                                                                                                               | LLC                        |                                                                                                         |                                        |                                |  |
| 1717 S BOULDER AVE STE 900                                                                                                                                                                                                                                              |                            |                                                                                                         | ATTLE II, L.L.C.                       |                                |  |
| TULSA, OK 74119-4844                                                                                                                                                                                                                                                    |                            | 1536 V                                                                                                  | VHITE CHIMNEY ROAD                     | CHIMNEY ROAD                   |  |
|                                                                                                                                                                                                                                                                         | 74119-4044                 | STUAF                                                                                                   | RT OK                                  | 74570                          |  |
| 3 SYLVAN<br>4<br>5<br>Spacing Orders:                                                                                                                                                                                                                                   | 4922                       | 8<br>9<br>10                                                                                            | Increased Density Orde                 |                                |  |
| Spacing Orders: No Spacing                                                                                                                                                                                                                                              | Location Exception Orders: |                                                                                                         |                                        | Increased Density Orders:      |  |
| Pending CD Numbers: 201702628<br>201707626<br>201707627                                                                                                                                                                                                                 |                            |                                                                                                         | Special Orders:                        |                                |  |
| Total Depth: 16000 Ground Elevation                                                                                                                                                                                                                                     | x 862 Surface C            | asing: 660                                                                                              | Depth to base of Treatable W           | /ater-Bearing FM: 610          |  |
| Under Federal Jurisdiction: No                                                                                                                                                                                                                                          | Fresh Water S              | upply Well Drilled: No                                                                                  | Surface Wa                             | ter used to Drill: Yes         |  |
| PIT 1 INFORMATION                                                                                                                                                                                                                                                       |                            | Approved Method                                                                                         | for disposal of Drilling Fluids:       |                                |  |
|                                                                                                                                                                                                                                                                         |                            | A. Evaporation/de                                                                                       | ewater and backfilling of reserve pit. |                                |  |
| Type of Pit System: ON SITE                                                                                                                                                                                                                                             |                            |                                                                                                         |                                        |                                |  |
|                                                                                                                                                                                                                                                                         |                            |                                                                                                         |                                        |                                |  |
| Type of Pit System: ON SITE                                                                                                                                                                                                                                             | w base of pit? Y           | D. One time land<br>H. SEE MEMO                                                                         | application (REQUIRES PERMIT)          | PERMIT NO: 17-3352             |  |
| Type of Pit System: ON SITE<br>Type of Mud System: AIR<br>Is depth to top of ground water greater than 10ft belo                                                                                                                                                        | w base of pit? Y           |                                                                                                         | I application (REQUIRES PERMIT)        | PERMIT NO: 17-3352             |  |
| Type of Pit System: ON SITE<br>Type of Mud System: AIR<br>Is depth to top of ground water greater than 10ft below<br>Within 1 mile of municipal water well? N                                                                                                           |                            |                                                                                                         | application (REQUIRES PERMIT)          | PERMIT NO: 17-3352             |  |
| Type of Pit System: ON SITE<br>Type of Mud System: AIR<br>Is depth to top of ground water greater than 10ft below<br>Within 1 mile of municipal water well? N<br>Wellhead Protection Area? N                                                                            |                            |                                                                                                         | I application (REQUIRES PERMIT)        | PERMIT NO: 17-3352             |  |
| Type of Pit System: ON SITE<br>Type of Mud System: AIR<br>Is depth to top of ground water greater than 10ft below<br>Within 1 mile of municipal water well? N<br>Wellhead Protection Area? N<br>Pit <b>is</b> located in a Hydrologically Sensitive Area                |                            |                                                                                                         | application (REQUIRES PERMIT)          | PERMIT NO: 17-3352             |  |
| Type of Pit System: ON SITE<br>Type of Mud System: AIR<br>Is depth to top of ground water greater than 10ft below<br>Within 1 mile of municipal water well? N<br>Wellhead Protection Area? N<br>Pit is located in a Hydrologically Sensitive Area<br>Category of Pit: 4 |                            |                                                                                                         | I application (REQUIRES PERMIT)        | PERMIT NO: 17-3352             |  |

## HORIZONTAL HOLE 1

Sec 23 Twp 7N Rge 9E County HUGHES SE Spot Location of End Point: SW SE SE SOUTH Feet From: 1/4 Section Line: 165 EAST Feet From: 1/4 Section Line: 440 Depth of Deviation: 4390 Radius of Turn: 866 Direction: 182 Total Length: 10250 Measured Total Depth: 16000 True Vertical Depth: 4922 End Point Location from Lease, Unit, or Property Line: 165