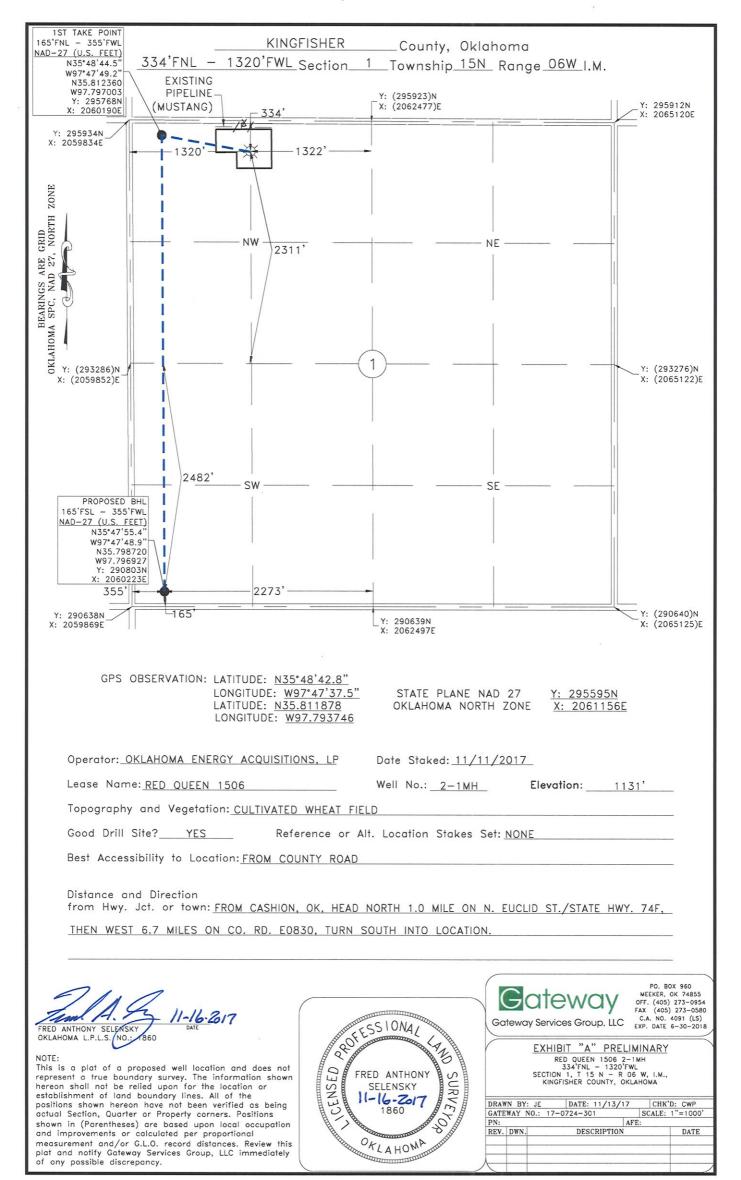

| WELL LOCATION:       Sec: 01       Twp: 15N       Rge: 6W       Co         SPOT LOCATION:       S2       N2       N2       NW       FEET FROM QUARTE<br>SECTION LINES:         Lease Name:       RED QUEEN 1506       Operator       OKLAHOMA ENERGY ACQUISITIONS LP<br>Name:         OKLAHOMA ENERGY ACQUISITIONS LP<br>15021 KATY FREEWAY STE 400       HOUSTON,       TX       77094-1900 | Dunty: KINGFISI<br>ER: FROM NO<br>334<br>Well No: 2-1 | RTH FROM              | WEST<br>1320<br>15300991<br>THOMAS (     | Well will be<br>G. SANDEF<br>TH 10TH ST | OTC/OCC Number         | arest unit or lease boundary.<br>r: 23509 0 |
|----------------------------------------------------------------------------------------------------------------------------------------------------------------------------------------------------------------------------------------------------------------------------------------------------------------------------------------------------------------------------------------------|-------------------------------------------------------|-----------------------|------------------------------------------|-----------------------------------------|------------------------|---------------------------------------------|
| SPOT LOCATION: S2 N2 N2 NW FEET FROM QUARTE<br>SECTION LINES:<br>Lease Name: RED QUEEN 1506<br>Operator OKLAHOMA ENERGY ACQUISITIONS LP<br>Name:<br>OKLAHOMA ENERGY ACQUISITIONS LP<br>15021 KATY FREEWAY STE 400                                                                                                                                                                            | ER: FROM NO<br>334<br>Well No: 2-1                    | PRTH FROM<br>4<br>1MH | 1320<br>15300991<br>THOMAS (<br>1203 SOU | G. SANDEF                               | OTC/OCC Number         |                                             |
| SPOT LOCATION: S2 N2 N2 NW FEET FROM QUARTE<br>SECTION LINES:<br>Lease Name: RED QUEEN 1506<br>Operator OKLAHOMA ENERGY ACQUISITIONS LP<br>Name:<br>OKLAHOMA ENERGY ACQUISITIONS LP<br>15021 KATY FREEWAY STE 400                                                                                                                                                                            | ER: FROM NO<br>334<br>Well No: 2-1                    | PRTH FROM<br>4<br>1MH | 1320<br>15300991<br>THOMAS (<br>1203 SOU | G. SANDEF                               | OTC/OCC Number         |                                             |
| SECTION LINES:<br>Lease Name: RED QUEEN 1506<br>Operator OKLAHOMA ENERGY ACQUISITIONS LP<br>Name:<br>OKLAHOMA ENERGY ACQUISITIONS LP<br>15021 KATY FREEWAY STE 400                                                                                                                                                                                                                           | Well No: 2-1                                          | 4<br>1MH              | 1320<br>15300991<br>THOMAS (<br>1203 SOU | G. SANDEF                               | OTC/OCC Number         |                                             |
| Lease Name: RED QUEEN 1506<br>Operator OKLAHOMA ENERGY ACQUISITIONS LP<br>Name:<br>OKLAHOMA ENERGY ACQUISITIONS LP<br>15021 KATY FREEWAY STE 400                                                                                                                                                                                                                                             | Well No: 2-1                                          | IMH                   | 15300991<br>THOMAS (<br>1203 SOU         | G. SANDEF                               | OTC/OCC Number         |                                             |
| Operator<br>Name: OKLAHOMA ENERGY ACQUISITIONS LP<br>OKLAHOMA ENERGY ACQUISITIONS LP<br>15021 KATY FREEWAY STE 400                                                                                                                                                                                                                                                                           |                                                       |                       | THOMAS (<br>1203 SOU                     | G. SANDEF                               | OTC/OCC Number         |                                             |
| Name:<br>OKLAHOMA ENERGY ACQUISITIONS LP<br>15021 KATY FREEWAY STE 400                                                                                                                                                                                                                                                                                                                       |                                                       | Telephone: 28         | THOMAS (<br>1203 SOU                     |                                         | UR, TRUSTEE            | r: 23509 0                                  |
| 15021 KATY FREEWAY STE 400                                                                                                                                                                                                                                                                                                                                                                   | )                                                     |                       | 1203 SOU                                 |                                         |                        |                                             |
|                                                                                                                                                                                                                                                                                                                                                                                              | )                                                     |                       | 1203 SOU                                 |                                         |                        |                                             |
| HOUSTON, TX 77094-1900                                                                                                                                                                                                                                                                                                                                                                       | )                                                     |                       |                                          | TH 10TH ST                              | TRFFT                  |                                             |
|                                                                                                                                                                                                                                                                                                                                                                                              |                                                       |                       | KINGFISH                                 |                                         |                        |                                             |
|                                                                                                                                                                                                                                                                                                                                                                                              |                                                       |                       |                                          | ER                                      | OK                     | 73750                                       |
| 3<br>4<br>5                                                                                                                                                                                                                                                                                                                                                                                  |                                                       | 8<br>9<br>11          | )                                        |                                         |                        |                                             |
| Spacing Orders:         657499         Location           662467                                                                                                                                                                                                                                                                                                                             | on Exception Ord                                      | ers:                  |                                          | Inc                                     | creased Density Order  | s: 670442                                   |
| Pending CD Numbers: 201706190                                                                                                                                                                                                                                                                                                                                                                |                                                       |                       |                                          | Sp                                      | pecial Orders:         |                                             |
| Total Depth: 12500 Ground Elevation: 1131                                                                                                                                                                                                                                                                                                                                                    | Surface Cas                                           | sing: 500             |                                          | Depth t                                 | to base of Treatable W | ater-Bearing FM: 240                        |
| Under Federal Jurisdiction: No                                                                                                                                                                                                                                                                                                                                                               | Fresh Water Supply Well Drilled                       |                       | No                                       |                                         | Surface Wate           | er used to Drill: No                        |
| PIT 1 INFORMATION                                                                                                                                                                                                                                                                                                                                                                            |                                                       | Ap                    | proved Method for di                     | sposal of Drillin                       | g Fluids:              |                                             |
| Type of Pit System: CLOSED Closed System Means Steel Pits                                                                                                                                                                                                                                                                                                                                    |                                                       |                       |                                          |                                         |                        |                                             |
| Type of Mud System: WATER BASED                                                                                                                                                                                                                                                                                                                                                              |                                                       | D                     | One time land appli                      | cation (REQU                            | JIRES PERMIT)          | PERMIT NO: 17-3349                          |
| Chlorides Max: 4000 Average: 1800                                                                                                                                                                                                                                                                                                                                                            |                                                       | H                     | CLOSED SYSTEM                            | =STEEL PITS P                           | PER OPERATOR REQ       | UEST                                        |
| Is depth to top of ground water greater than 10ft below base of pit? $\  \   Y$                                                                                                                                                                                                                                                                                                              |                                                       |                       |                                          |                                         |                        |                                             |
| Within 1 mile of municipal water well? N                                                                                                                                                                                                                                                                                                                                                     |                                                       |                       |                                          |                                         |                        |                                             |
| Wellhead Protection Area? N                                                                                                                                                                                                                                                                                                                                                                  |                                                       |                       |                                          |                                         |                        |                                             |
| Pit is not located in a Hydrologically Sensitive Area.                                                                                                                                                                                                                                                                                                                                       |                                                       |                       |                                          |                                         |                        |                                             |
| Category of Pit: C                                                                                                                                                                                                                                                                                                                                                                           |                                                       |                       |                                          |                                         |                        |                                             |
| Liner not required for Category: C                                                                                                                                                                                                                                                                                                                                                           |                                                       |                       |                                          |                                         |                        |                                             |
| Pit Location is NON HSA Pit Location Formation: BISON                                                                                                                                                                                                                                                                                                                                        |                                                       |                       |                                          |                                         |                        |                                             |

## HORIZONTAL HOLE 1

| Sec 01 Twp 15N Rge 6W Court<br>Spot Location of End Point: SE SW St<br>Feet From: SOUTH 1/4 Section Line:<br>Feet From: WEST 1/4 Section Line:<br>Depth of Deviation: 7009<br>Radius of Turn: 335<br>Direction: 192 | nty KINGFISHER<br>W SW<br>165<br>355                                                                                                                                                                                                            |
|---------------------------------------------------------------------------------------------------------------------------------------------------------------------------------------------------------------------|-------------------------------------------------------------------------------------------------------------------------------------------------------------------------------------------------------------------------------------------------|
| Total Length: 4965                                                                                                                                                                                                  |                                                                                                                                                                                                                                                 |
| Measured Total Depth: 12500                                                                                                                                                                                         |                                                                                                                                                                                                                                                 |
| True Vertical Depth: 7581<br>End Point Location from Lease,<br>Unit, or Property Line: 0                                                                                                                            |                                                                                                                                                                                                                                                 |
| Notes:                                                                                                                                                                                                              |                                                                                                                                                                                                                                                 |
| Category                                                                                                                                                                                                            | Description                                                                                                                                                                                                                                     |
| DEEP SURFACE CASING                                                                                                                                                                                                 | 11/22/2017 - G71 - APPROVED; NOTIFY OCC FIELD INSPECTOR IMMEDIATELY OF ANY LOSS<br>OF CIRCULATION OR FAILURE TO CIRCULATE CEMENT TO SURFACE ON ANY CONDUCTOR<br>OR SURFACE CASING                                                               |
| HYDRAULIC FRACTURING                                                                                                                                                                                                | 11/22/2017 - G71 - OCC 165:10-3-10 REQUIRES:                                                                                                                                                                                                    |
|                                                                                                                                                                                                                     | 1) PRIOR TO COMMENCEMENT OF HYDRAULIC FRACTURING OPERATIONS FOR HORIZONTAL<br>WELLS, NOTICE GIVEN FIVE BUSINESS DAYS IN ADVANCE TO OFFSET OPERATORS WITH<br>WELLS COMPLETED IN THE SAME COMMON SOURCE OF SUPPLY WITHIN 1/2 MILE;                |
|                                                                                                                                                                                                                     | 2) WITH NOTICE ALSO GIVEN 48 HOURS IN ADVANCE OF HYDRAULIC FRACTURING ALL<br>WELLS TO BOTH THE OCC CENTRAL OFFICE AND LOCAL DISTRICT OFFICES, USING THE<br>"FRAC NOTICE FORM" FOUND AT THE FOLLOWING LINK:<br>OCCEWEB.COM/OG/OGFORMS.HTML; AND, |
|                                                                                                                                                                                                                     | 3) THE CHEMICAL DISCLOSURE OF HYDRAULIC FRACTURING INGREDIENTS FOR ALL WELLS<br>TO BE REPORTED TO FRACFOCUS WITHIN 60 DAYS AFTER THE CONCLUSION THE<br>HYDRAULIC FRACTURING OPERATIONS, USING THE FOLLOWING LINK: FRACFOCUS.ORG                 |
| INCREASED DENSITY - 670442                                                                                                                                                                                          | 11/27/2017 - G58 - 1-15N-6W<br>X657499/662467 MSNLC<br>3 WELLS<br>OKLAHOMA ENERGY ACQUISITIONS, LP<br>11/27/2017                                                                                                                                |
| PENDING CD - 201706190                                                                                                                                                                                              | 11/27/2017 - G58 - (I.O.) 1-15N-6W<br>X657499/662467 MSNLC<br>COMPL INT NCT 165' FNL, NCT 165' FSL, NCT 330' FWL<br>NO OP NAMED<br>REC 10/23/2017 (MILLER)                                                                                      |
| SPACING - 657499                                                                                                                                                                                                    | 11/27/2017 - G58 - (640)(HOR) 1-15N-6W<br>EXT OTHER<br>EST MSNLC<br>POE TO BHL NLT 660' FB<br>(COEXIST SP. ORDER 55880/62761/150543/167144 MSSLM)                                                                                               |
| SPACING - 662467                                                                                                                                                                                                    | 11/27/2017 - G58 - (640)(HOR) 1-15N-6W<br>CONFIRM SP. ORDER 657499 FOR FAILURE TO NOTICE CERTAIN RESPONDENTS                                                                                                                                    |