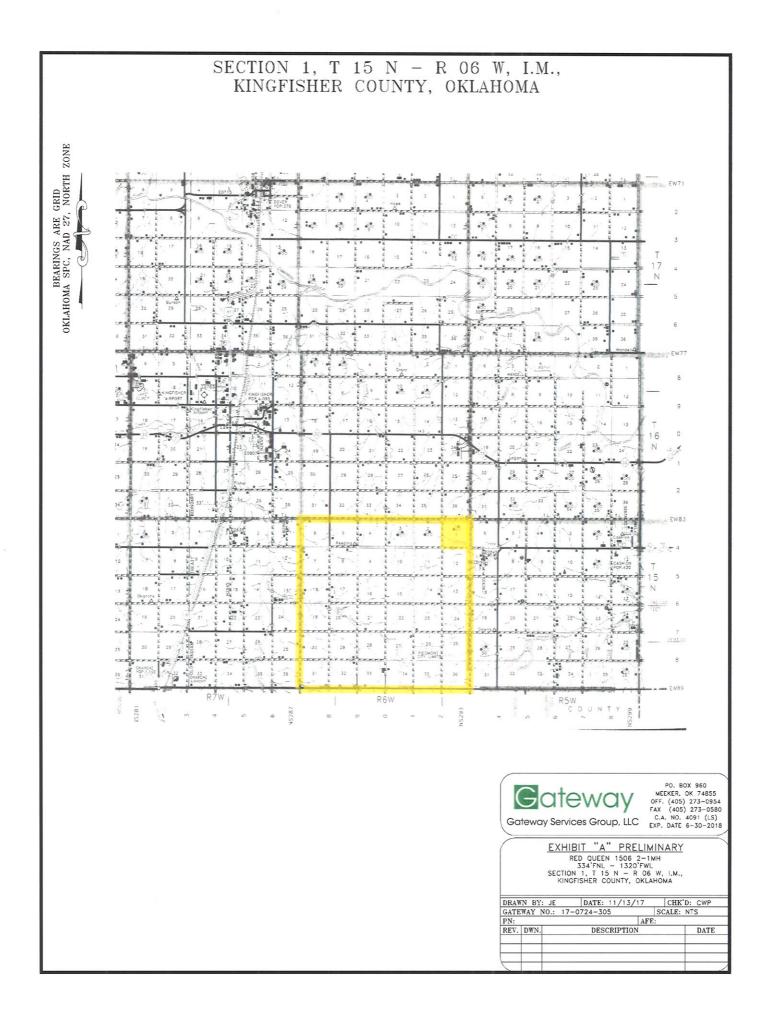

| WELL LOCATION:       Sec: 01       Twp: 15N       Rge: 6W       Co         SPOT LOCATION:       S2       N2       N2       NW       FEET FROM QUARTE<br>SECTION LINES:         Lease Name:       RED QUEEN 1506       Operator       OKLAHOMA ENERGY ACQUISITIONS LP<br>Name:         OKLAHOMA ENERGY ACQUISITIONS LP<br>15021 KATY FREEWAY STE 400       HOUSTON,       TX       77094-1900 | Dunty: KINGFISI<br>ER: FROM NO<br>334<br>Well No: 2-1 | RTH FROM              | WEST<br>1320<br>15300991<br>THOMAS (     | Well will be<br>G. SANDEF<br>TH 10TH ST | OTC/OCC Number         | arest unit or lease boundary.<br>r: 23509 0 |
|----------------------------------------------------------------------------------------------------------------------------------------------------------------------------------------------------------------------------------------------------------------------------------------------------------------------------------------------------------------------------------------------|-------------------------------------------------------|-----------------------|------------------------------------------|-----------------------------------------|------------------------|---------------------------------------------|
| SPOT LOCATION: S2 N2 N2 NW FEET FROM QUARTE<br>SECTION LINES:<br>Lease Name: RED QUEEN 1506<br>Operator OKLAHOMA ENERGY ACQUISITIONS LP<br>Name:<br>OKLAHOMA ENERGY ACQUISITIONS LP<br>15021 KATY FREEWAY STE 400                                                                                                                                                                            | ER: FROM NO<br>334<br>Well No: 2-1                    | PRTH FROM<br>4<br>1MH | 1320<br>15300991<br>THOMAS (<br>1203 SOU | G. SANDEF                               | OTC/OCC Number         |                                             |
| SPOT LOCATION: S2 N2 N2 NW FEET FROM QUARTE<br>SECTION LINES:<br>Lease Name: RED QUEEN 1506<br>Operator OKLAHOMA ENERGY ACQUISITIONS LP<br>Name:<br>OKLAHOMA ENERGY ACQUISITIONS LP<br>15021 KATY FREEWAY STE 400                                                                                                                                                                            | ER: FROM NO<br>334<br>Well No: 2-1                    | PRTH FROM<br>4<br>1MH | 1320<br>15300991<br>THOMAS (<br>1203 SOU | G. SANDEF                               | OTC/OCC Number         |                                             |
| SECTION LINES:<br>Lease Name: RED QUEEN 1506<br>Operator OKLAHOMA ENERGY ACQUISITIONS LP<br>Name:<br>OKLAHOMA ENERGY ACQUISITIONS LP<br>15021 KATY FREEWAY STE 400                                                                                                                                                                                                                           | Well No: 2-1                                          | 4<br>1MH              | 1320<br>15300991<br>THOMAS (<br>1203 SOU | G. SANDEF                               | OTC/OCC Number         |                                             |
| Lease Name: RED QUEEN 1506<br>Operator OKLAHOMA ENERGY ACQUISITIONS LP<br>Name:<br>OKLAHOMA ENERGY ACQUISITIONS LP<br>15021 KATY FREEWAY STE 400                                                                                                                                                                                                                                             | Well No: 2-1                                          | IMH                   | 15300991<br>THOMAS (<br>1203 SOU         | G. SANDEF                               | OTC/OCC Number         |                                             |
| Operator<br>Name: OKLAHOMA ENERGY ACQUISITIONS LP<br>OKLAHOMA ENERGY ACQUISITIONS LP<br>15021 KATY FREEWAY STE 400                                                                                                                                                                                                                                                                           |                                                       |                       | THOMAS (<br>1203 SOU                     | G. SANDEF                               | OTC/OCC Number         |                                             |
| Name:<br>OKLAHOMA ENERGY ACQUISITIONS LP<br>15021 KATY FREEWAY STE 400                                                                                                                                                                                                                                                                                                                       |                                                       | Telephone: 28         | THOMAS (<br>1203 SOU                     |                                         | UR, TRUSTEE            | r: 23509 0                                  |
| 15021 KATY FREEWAY STE 400                                                                                                                                                                                                                                                                                                                                                                   | )                                                     |                       | 1203 SOU                                 |                                         |                        |                                             |
|                                                                                                                                                                                                                                                                                                                                                                                              | )                                                     |                       | 1203 SOU                                 |                                         |                        |                                             |
| HOUSTON, TX 77094-1900                                                                                                                                                                                                                                                                                                                                                                       | )                                                     |                       |                                          | TH 10TH ST                              | TRFFT                  |                                             |
|                                                                                                                                                                                                                                                                                                                                                                                              |                                                       |                       | KINGFISH                                 |                                         |                        |                                             |
|                                                                                                                                                                                                                                                                                                                                                                                              |                                                       |                       |                                          | ER                                      | OK                     | 73750                                       |
| 3<br>4<br>5                                                                                                                                                                                                                                                                                                                                                                                  |                                                       | 8<br>9<br>11          | )                                        |                                         |                        |                                             |
| Spacing Orders:         657499         Location           662467                                                                                                                                                                                                                                                                                                                             | on Exception Ord                                      | ers:                  |                                          | Inc                                     | creased Density Order  | s: 670442                                   |
| Pending CD Numbers: 201706190                                                                                                                                                                                                                                                                                                                                                                |                                                       |                       |                                          | Sp                                      | pecial Orders:         |                                             |
| Total Depth: 12500 Ground Elevation: 1131                                                                                                                                                                                                                                                                                                                                                    | Surface Cas                                           | sing: 500             |                                          | Depth t                                 | to base of Treatable W | ater-Bearing FM: 240                        |
| Under Federal Jurisdiction: No                                                                                                                                                                                                                                                                                                                                                               | Fresh Water Supply Well Drilled                       |                       | No                                       |                                         | Surface Wate           | er used to Drill: No                        |
| PIT 1 INFORMATION                                                                                                                                                                                                                                                                                                                                                                            |                                                       | Ap                    | proved Method for di                     | sposal of Drillin                       | g Fluids:              |                                             |
| Type of Pit System: CLOSED Closed System Means Steel Pits                                                                                                                                                                                                                                                                                                                                    |                                                       |                       |                                          |                                         |                        |                                             |
| Type of Mud System: WATER BASED                                                                                                                                                                                                                                                                                                                                                              |                                                       | D                     | One time land appli                      | cation (REQU                            | JIRES PERMIT)          | PERMIT NO: 17-3349                          |
| Chlorides Max: 4000 Average: 1800                                                                                                                                                                                                                                                                                                                                                            |                                                       | H                     | CLOSED SYSTEM                            | =STEEL PITS P                           | PER OPERATOR REQ       | UEST                                        |
| Is depth to top of ground water greater than 10ft below base of pit? $\  \   Y$                                                                                                                                                                                                                                                                                                              |                                                       |                       |                                          |                                         |                        |                                             |
| Within 1 mile of municipal water well? N                                                                                                                                                                                                                                                                                                                                                     |                                                       |                       |                                          |                                         |                        |                                             |
| Wellhead Protection Area? N                                                                                                                                                                                                                                                                                                                                                                  |                                                       |                       |                                          |                                         |                        |                                             |
| Pit is not located in a Hydrologically Sensitive Area.                                                                                                                                                                                                                                                                                                                                       |                                                       |                       |                                          |                                         |                        |                                             |
| Category of Pit: C                                                                                                                                                                                                                                                                                                                                                                           |                                                       |                       |                                          |                                         |                        |                                             |
| Liner not required for Category: C                                                                                                                                                                                                                                                                                                                                                           |                                                       |                       |                                          |                                         |                        |                                             |
| Pit Location is NON HSA Pit Location Formation: BISON                                                                                                                                                                                                                                                                                                                                        |                                                       |                       |                                          |                                         |                        |                                             |

## HORIZONTAL HOLE 1

| Sec 01 Twp 15N Rge 6W Court<br>Spot Location of End Point: SE SW St<br>Feet From: SOUTH 1/4 Section Line:<br>Feet From: WEST 1/4 Section Line:<br>Depth of Deviation: 7009<br>Radius of Turn: 335<br>Direction: 192 | nty KINGFISHER<br>W SW<br>165<br>355                                                                                                                                                                                                            |
|---------------------------------------------------------------------------------------------------------------------------------------------------------------------------------------------------------------------|-------------------------------------------------------------------------------------------------------------------------------------------------------------------------------------------------------------------------------------------------|
| Total Length: 4965                                                                                                                                                                                                  |                                                                                                                                                                                                                                                 |
| Measured Total Depth: 12500                                                                                                                                                                                         |                                                                                                                                                                                                                                                 |
| True Vertical Depth: 7581<br>End Point Location from Lease,<br>Unit, or Property Line: 0                                                                                                                            |                                                                                                                                                                                                                                                 |
| Notes:                                                                                                                                                                                                              |                                                                                                                                                                                                                                                 |
| Category                                                                                                                                                                                                            | Description                                                                                                                                                                                                                                     |
| DEEP SURFACE CASING                                                                                                                                                                                                 | 11/22/2017 - G71 - APPROVED; NOTIFY OCC FIELD INSPECTOR IMMEDIATELY OF ANY LOSS<br>OF CIRCULATION OR FAILURE TO CIRCULATE CEMENT TO SURFACE ON ANY CONDUCTOR<br>OR SURFACE CASING                                                               |
| HYDRAULIC FRACTURING                                                                                                                                                                                                | 11/22/2017 - G71 - OCC 165:10-3-10 REQUIRES:                                                                                                                                                                                                    |
|                                                                                                                                                                                                                     | 1) PRIOR TO COMMENCEMENT OF HYDRAULIC FRACTURING OPERATIONS FOR HORIZONTAL<br>WELLS, NOTICE GIVEN FIVE BUSINESS DAYS IN ADVANCE TO OFFSET OPERATORS WITH<br>WELLS COMPLETED IN THE SAME COMMON SOURCE OF SUPPLY WITHIN 1/2 MILE;                |
|                                                                                                                                                                                                                     | 2) WITH NOTICE ALSO GIVEN 48 HOURS IN ADVANCE OF HYDRAULIC FRACTURING ALL<br>WELLS TO BOTH THE OCC CENTRAL OFFICE AND LOCAL DISTRICT OFFICES, USING THE<br>"FRAC NOTICE FORM" FOUND AT THE FOLLOWING LINK:<br>OCCEWEB.COM/OG/OGFORMS.HTML; AND, |
|                                                                                                                                                                                                                     | 3) THE CHEMICAL DISCLOSURE OF HYDRAULIC FRACTURING INGREDIENTS FOR ALL WELLS<br>TO BE REPORTED TO FRACFOCUS WITHIN 60 DAYS AFTER THE CONCLUSION THE<br>HYDRAULIC FRACTURING OPERATIONS, USING THE FOLLOWING LINK: FRACFOCUS.ORG                 |
| INCREASED DENSITY - 670442                                                                                                                                                                                          | 11/27/2017 - G58 - 1-15N-6W<br>X657499/662467 MSNLC<br>3 WELLS<br>OKLAHOMA ENERGY ACQUISITIONS, LP<br>11/27/2017                                                                                                                                |
| PENDING CD - 201706190                                                                                                                                                                                              | 11/27/2017 - G58 - (I.O.) 1-15N-6W<br>X657499/662467 MSNLC<br>COMPL INT NCT 165' FNL, NCT 165' FSL, NCT 330' FWL<br>NO OP NAMED<br>REC 10/23/2017 (MILLER)                                                                                      |
| SPACING - 657499                                                                                                                                                                                                    | 11/27/2017 - G58 - (640)(HOR) 1-15N-6W<br>EXT OTHER<br>EST MSNLC<br>POE TO BHL NLT 660' FB<br>(COEXIST SP. ORDER 55880/62761/150543/167144 MSSLM)                                                                                               |
| SPACING - 662467                                                                                                                                                                                                    | 11/27/2017 - G58 - (640)(HOR) 1-15N-6W<br>CONFIRM SP. ORDER 657499 FOR FAILURE TO NOTICE CERTAIN RESPONDENTS                                                                                                                                    |