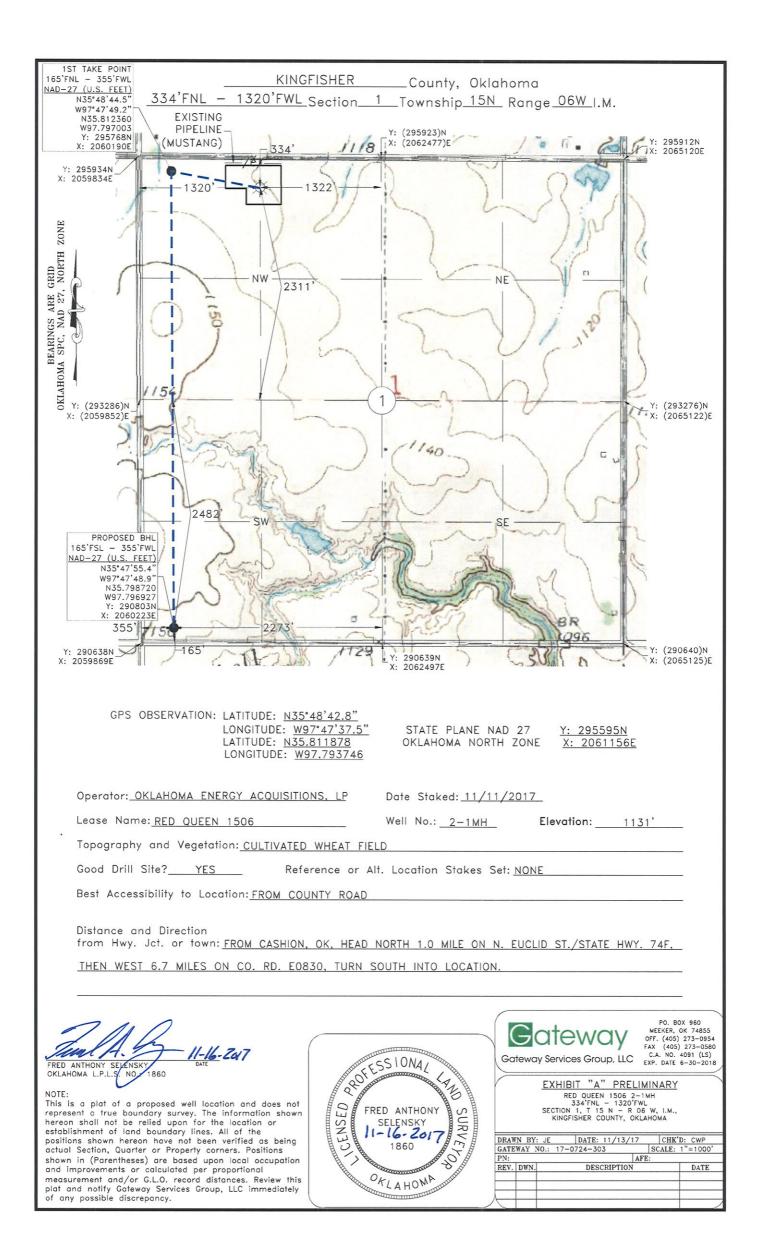

| WELL LOCATION:       Sec: 01       Twp: 15N       Rge: 6W       Co         SPOT LOCATION:       S2       N2       N2       NW       FEET FROM QUARTE<br>SECTION LINES:         Lease Name:       RED QUEEN 1506       Operator       OKLAHOMA ENERGY ACQUISITIONS LP<br>Name:         OKLAHOMA ENERGY ACQUISITIONS LP<br>15021 KATY FREEWAY STE 400       HOUSTON,       TX       77094-1900 | Dunty: KINGFISI<br>ER: FROM NO<br>334<br>Well No: 2-1 | RTH FROM              | WEST<br>1320<br>15300991<br>THOMAS (     | Well will be<br>G. SANDEF<br>TH 10TH ST | OTC/OCC Number         | arest unit or lease boundary.<br>r: 23509 0 |
|----------------------------------------------------------------------------------------------------------------------------------------------------------------------------------------------------------------------------------------------------------------------------------------------------------------------------------------------------------------------------------------------|-------------------------------------------------------|-----------------------|------------------------------------------|-----------------------------------------|------------------------|---------------------------------------------|
| SPOT LOCATION: S2 N2 N2 NW FEET FROM QUARTE<br>SECTION LINES:<br>Lease Name: RED QUEEN 1506<br>Operator OKLAHOMA ENERGY ACQUISITIONS LP<br>Name:<br>OKLAHOMA ENERGY ACQUISITIONS LP<br>15021 KATY FREEWAY STE 400                                                                                                                                                                            | ER: FROM NO<br>334<br>Well No: 2-1                    | PRTH FROM<br>4<br>1MH | 1320<br>15300991<br>THOMAS (<br>1203 SOU | G. SANDEF                               | OTC/OCC Number         |                                             |
| SPOT LOCATION: S2 N2 N2 NW FEET FROM QUARTE<br>SECTION LINES:<br>Lease Name: RED QUEEN 1506<br>Operator OKLAHOMA ENERGY ACQUISITIONS LP<br>Name:<br>OKLAHOMA ENERGY ACQUISITIONS LP<br>15021 KATY FREEWAY STE 400                                                                                                                                                                            | ER: FROM NO<br>334<br>Well No: 2-1                    | PRTH FROM<br>4<br>1MH | 1320<br>15300991<br>THOMAS (<br>1203 SOU | G. SANDEF                               | OTC/OCC Number         |                                             |
| SECTION LINES:<br>Lease Name: RED QUEEN 1506<br>Operator OKLAHOMA ENERGY ACQUISITIONS LP<br>Name:<br>OKLAHOMA ENERGY ACQUISITIONS LP<br>15021 KATY FREEWAY STE 400                                                                                                                                                                                                                           | Well No: 2-1                                          | 4<br>1MH              | 1320<br>15300991<br>THOMAS (<br>1203 SOU | G. SANDEF                               | OTC/OCC Number         |                                             |
| Lease Name: RED QUEEN 1506<br>Operator OKLAHOMA ENERGY ACQUISITIONS LP<br>Name:<br>OKLAHOMA ENERGY ACQUISITIONS LP<br>15021 KATY FREEWAY STE 400                                                                                                                                                                                                                                             | Well No: 2-1                                          | IMH                   | 15300991<br>THOMAS (<br>1203 SOU         | G. SANDEF                               | OTC/OCC Number         |                                             |
| Operator<br>Name: OKLAHOMA ENERGY ACQUISITIONS LP<br>OKLAHOMA ENERGY ACQUISITIONS LP<br>15021 KATY FREEWAY STE 400                                                                                                                                                                                                                                                                           |                                                       |                       | THOMAS (<br>1203 SOU                     | G. SANDEF                               | OTC/OCC Number         |                                             |
| Name:<br>OKLAHOMA ENERGY ACQUISITIONS LP<br>15021 KATY FREEWAY STE 400                                                                                                                                                                                                                                                                                                                       |                                                       | Telephone: 28         | THOMAS (<br>1203 SOU                     |                                         | UR, TRUSTEE            | r: 23509 0                                  |
| 15021 KATY FREEWAY STE 400                                                                                                                                                                                                                                                                                                                                                                   | )                                                     |                       | 1203 SOU                                 |                                         |                        |                                             |
|                                                                                                                                                                                                                                                                                                                                                                                              | )                                                     |                       | 1203 SOU                                 |                                         |                        |                                             |
| HOUSTON, TX 77094-1900                                                                                                                                                                                                                                                                                                                                                                       | )                                                     |                       |                                          | TH 10TH ST                              | TRFFT                  |                                             |
|                                                                                                                                                                                                                                                                                                                                                                                              |                                                       |                       | KINGFISH                                 |                                         |                        |                                             |
|                                                                                                                                                                                                                                                                                                                                                                                              |                                                       |                       |                                          | ER                                      | OK                     | 73750                                       |
| 3<br>4<br>5                                                                                                                                                                                                                                                                                                                                                                                  |                                                       | 8<br>9<br>11          | )                                        |                                         |                        |                                             |
| Spacing Orders:         657499         Location           662467                                                                                                                                                                                                                                                                                                                             | on Exception Ord                                      | ers:                  |                                          | Inc                                     | creased Density Order  | s: 670442                                   |
| Pending CD Numbers: 201706190                                                                                                                                                                                                                                                                                                                                                                |                                                       |                       |                                          | Sp                                      | pecial Orders:         |                                             |
| Total Depth: 12500 Ground Elevation: 1131                                                                                                                                                                                                                                                                                                                                                    | Surface Cas                                           | sing: 500             |                                          | Depth t                                 | to base of Treatable W | ater-Bearing FM: 240                        |
| Under Federal Jurisdiction: No                                                                                                                                                                                                                                                                                                                                                               | Fresh Water Supply Well Drilled                       |                       | No                                       |                                         | Surface Wate           | er used to Drill: No                        |
| PIT 1 INFORMATION                                                                                                                                                                                                                                                                                                                                                                            |                                                       | Ap                    | proved Method for di                     | sposal of Drillin                       | g Fluids:              |                                             |
| Type of Pit System: CLOSED Closed System Means Steel Pits                                                                                                                                                                                                                                                                                                                                    |                                                       |                       |                                          |                                         |                        |                                             |
| Type of Mud System: WATER BASED                                                                                                                                                                                                                                                                                                                                                              |                                                       | D                     | One time land appli                      | cation (REQU                            | JIRES PERMIT)          | PERMIT NO: 17-3349                          |
| Chlorides Max: 4000 Average: 1800                                                                                                                                                                                                                                                                                                                                                            |                                                       | H                     | CLOSED SYSTEM                            | =STEEL PITS P                           | PER OPERATOR REQ       | UEST                                        |
| Is depth to top of ground water greater than 10ft below base of pit? $\  \   Y$                                                                                                                                                                                                                                                                                                              |                                                       |                       |                                          |                                         |                        |                                             |
| Within 1 mile of municipal water well? N                                                                                                                                                                                                                                                                                                                                                     |                                                       |                       |                                          |                                         |                        |                                             |
| Wellhead Protection Area? N                                                                                                                                                                                                                                                                                                                                                                  |                                                       |                       |                                          |                                         |                        |                                             |
| Pit is not located in a Hydrologically Sensitive Area.                                                                                                                                                                                                                                                                                                                                       |                                                       |                       |                                          |                                         |                        |                                             |
| Category of Pit: C                                                                                                                                                                                                                                                                                                                                                                           |                                                       |                       |                                          |                                         |                        |                                             |
| Liner not required for Category: C                                                                                                                                                                                                                                                                                                                                                           |                                                       |                       |                                          |                                         |                        |                                             |
| Pit Location is NON HSA Pit Location Formation: BISON                                                                                                                                                                                                                                                                                                                                        |                                                       |                       |                                          |                                         |                        |                                             |

## HORIZONTAL HOLE 1

| Sec 01 Twp 15N Rge 6W Court<br>Spot Location of End Point: SE SW St<br>Feet From: SOUTH 1/4 Section Line:<br>Feet From: WEST 1/4 Section Line:<br>Depth of Deviation: 7009<br>Radius of Turn: 335<br>Direction: 192 | nty KINGFISHER<br>W SW<br>165<br>355                                                                                                                                                                                                            |
|---------------------------------------------------------------------------------------------------------------------------------------------------------------------------------------------------------------------|-------------------------------------------------------------------------------------------------------------------------------------------------------------------------------------------------------------------------------------------------|
| Total Length: 4965                                                                                                                                                                                                  |                                                                                                                                                                                                                                                 |
| Measured Total Depth: 12500                                                                                                                                                                                         |                                                                                                                                                                                                                                                 |
| True Vertical Depth: 7581<br>End Point Location from Lease,<br>Unit, or Property Line: 0                                                                                                                            |                                                                                                                                                                                                                                                 |
| Notes:                                                                                                                                                                                                              |                                                                                                                                                                                                                                                 |
| Category                                                                                                                                                                                                            | Description                                                                                                                                                                                                                                     |
| DEEP SURFACE CASING                                                                                                                                                                                                 | 11/22/2017 - G71 - APPROVED; NOTIFY OCC FIELD INSPECTOR IMMEDIATELY OF ANY LOSS<br>OF CIRCULATION OR FAILURE TO CIRCULATE CEMENT TO SURFACE ON ANY CONDUCTOR<br>OR SURFACE CASING                                                               |
| HYDRAULIC FRACTURING                                                                                                                                                                                                | 11/22/2017 - G71 - OCC 165:10-3-10 REQUIRES:                                                                                                                                                                                                    |
|                                                                                                                                                                                                                     | 1) PRIOR TO COMMENCEMENT OF HYDRAULIC FRACTURING OPERATIONS FOR HORIZONTAL<br>WELLS, NOTICE GIVEN FIVE BUSINESS DAYS IN ADVANCE TO OFFSET OPERATORS WITH<br>WELLS COMPLETED IN THE SAME COMMON SOURCE OF SUPPLY WITHIN 1/2 MILE;                |
|                                                                                                                                                                                                                     | 2) WITH NOTICE ALSO GIVEN 48 HOURS IN ADVANCE OF HYDRAULIC FRACTURING ALL<br>WELLS TO BOTH THE OCC CENTRAL OFFICE AND LOCAL DISTRICT OFFICES, USING THE<br>"FRAC NOTICE FORM" FOUND AT THE FOLLOWING LINK:<br>OCCEWEB.COM/OG/OGFORMS.HTML; AND, |
|                                                                                                                                                                                                                     | 3) THE CHEMICAL DISCLOSURE OF HYDRAULIC FRACTURING INGREDIENTS FOR ALL WELLS<br>TO BE REPORTED TO FRACFOCUS WITHIN 60 DAYS AFTER THE CONCLUSION THE<br>HYDRAULIC FRACTURING OPERATIONS, USING THE FOLLOWING LINK: FRACFOCUS.ORG                 |
| INCREASED DENSITY - 670442                                                                                                                                                                                          | 11/27/2017 - G58 - 1-15N-6W<br>X657499/662467 MSNLC<br>3 WELLS<br>OKLAHOMA ENERGY ACQUISITIONS, LP<br>11/27/2017                                                                                                                                |
| PENDING CD - 201706190                                                                                                                                                                                              | 11/27/2017 - G58 - (I.O.) 1-15N-6W<br>X657499/662467 MSNLC<br>COMPL INT NCT 165' FNL, NCT 165' FSL, NCT 330' FWL<br>NO OP NAMED<br>REC 10/23/2017 (MILLER)                                                                                      |
| SPACING - 657499                                                                                                                                                                                                    | 11/27/2017 - G58 - (640)(HOR) 1-15N-6W<br>EXT OTHER<br>EST MSNLC<br>POE TO BHL NLT 660' FB<br>(COEXIST SP. ORDER 55880/62761/150543/167144 MSSLM)                                                                                               |
| SPACING - 662467                                                                                                                                                                                                    | 11/27/2017 - G58 - (640)(HOR) 1-15N-6W<br>CONFIRM SP. ORDER 657499 FOR FAILURE TO NOTICE CERTAIN RESPONDENTS                                                                                                                                    |