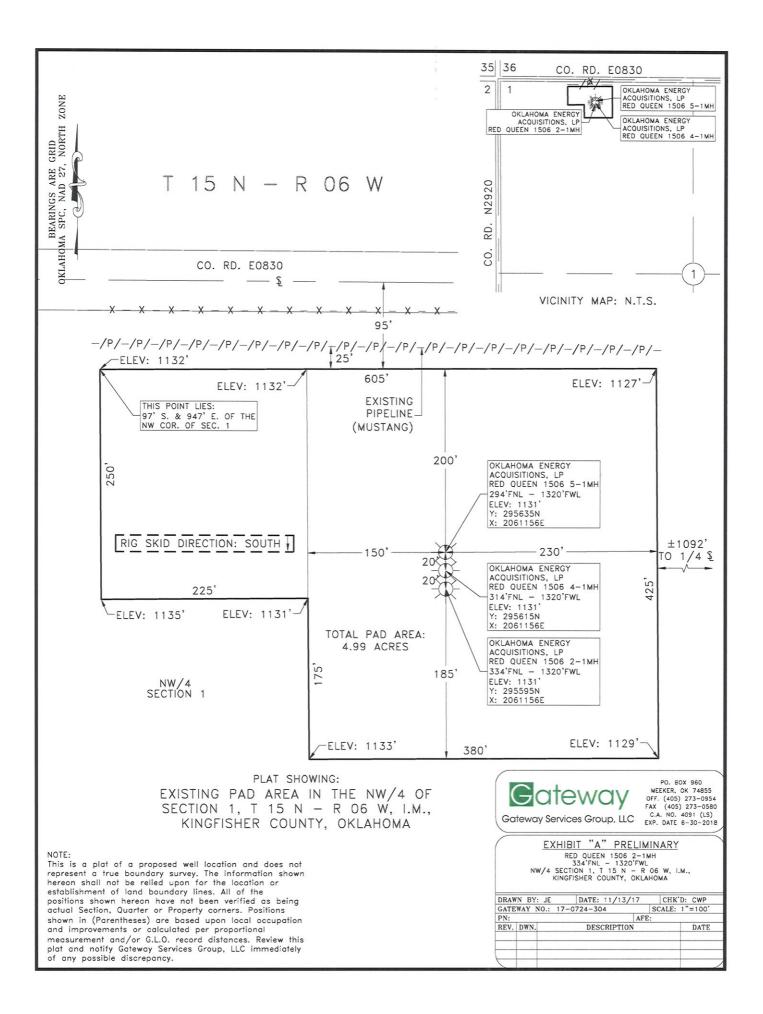

| WELL LOCATION:       Sec: 01       Twp: 15N       Rge: 6W       Co         SPOT LOCATION:       S2       N2       N2       NW       FEET FROM QUARTE<br>SECTION LINES:         Lease Name:       RED QUEEN 1506       Operator       OKLAHOMA ENERGY ACQUISITIONS LP<br>Name:         OKLAHOMA ENERGY ACQUISITIONS LP<br>15021 KATY FREEWAY STE 400       HOUSTON,       TX       77094-1900 | Dunty: KINGFISI<br>ER: FROM NO<br>334<br>Well No: 2-1 | RTH FROM              | WEST<br>1320<br>15300991<br>THOMAS (     | Well will be<br>G. SANDEF<br>TH 10TH ST | OTC/OCC Number         | arest unit or lease boundary.<br>r: 23509 0 |
|----------------------------------------------------------------------------------------------------------------------------------------------------------------------------------------------------------------------------------------------------------------------------------------------------------------------------------------------------------------------------------------------|-------------------------------------------------------|-----------------------|------------------------------------------|-----------------------------------------|------------------------|---------------------------------------------|
| SPOT LOCATION: S2 N2 N2 NW FEET FROM QUARTE<br>SECTION LINES:<br>Lease Name: RED QUEEN 1506<br>Operator OKLAHOMA ENERGY ACQUISITIONS LP<br>Name:<br>OKLAHOMA ENERGY ACQUISITIONS LP<br>15021 KATY FREEWAY STE 400                                                                                                                                                                            | ER: FROM NO<br>334<br>Well No: 2-1                    | PRTH FROM<br>4<br>1MH | 1320<br>15300991<br>THOMAS (<br>1203 SOU | G. SANDEF                               | OTC/OCC Number         |                                             |
| SPOT LOCATION: S2 N2 N2 NW FEET FROM QUARTE<br>SECTION LINES:<br>Lease Name: RED QUEEN 1506<br>Operator OKLAHOMA ENERGY ACQUISITIONS LP<br>Name:<br>OKLAHOMA ENERGY ACQUISITIONS LP<br>15021 KATY FREEWAY STE 400                                                                                                                                                                            | ER: FROM NO<br>334<br>Well No: 2-1                    | PRTH FROM<br>4<br>1MH | 1320<br>15300991<br>THOMAS (<br>1203 SOU | G. SANDEF                               | OTC/OCC Number         |                                             |
| SECTION LINES:<br>Lease Name: RED QUEEN 1506<br>Operator OKLAHOMA ENERGY ACQUISITIONS LP<br>Name:<br>OKLAHOMA ENERGY ACQUISITIONS LP<br>15021 KATY FREEWAY STE 400                                                                                                                                                                                                                           | Well No: 2-1                                          | 4<br>1MH              | 1320<br>15300991<br>THOMAS (<br>1203 SOU | G. SANDEF                               | OTC/OCC Number         |                                             |
| Lease Name: RED QUEEN 1506<br>Operator OKLAHOMA ENERGY ACQUISITIONS LP<br>Name:<br>OKLAHOMA ENERGY ACQUISITIONS LP<br>15021 KATY FREEWAY STE 400                                                                                                                                                                                                                                             | Well No: 2-1                                          | IMH                   | 15300991<br>THOMAS (<br>1203 SOU         | G. SANDEF                               | OTC/OCC Number         |                                             |
| Operator<br>Name: OKLAHOMA ENERGY ACQUISITIONS LP<br>OKLAHOMA ENERGY ACQUISITIONS LP<br>15021 KATY FREEWAY STE 400                                                                                                                                                                                                                                                                           |                                                       |                       | THOMAS (<br>1203 SOU                     | G. SANDEF                               | OTC/OCC Number         |                                             |
| Name:<br>OKLAHOMA ENERGY ACQUISITIONS LP<br>15021 KATY FREEWAY STE 400                                                                                                                                                                                                                                                                                                                       |                                                       | Telephone: 28         | THOMAS (<br>1203 SOU                     |                                         | UR, TRUSTEE            | r: 23509 0                                  |
| 15021 KATY FREEWAY STE 400                                                                                                                                                                                                                                                                                                                                                                   | )                                                     |                       | 1203 SOU                                 |                                         |                        |                                             |
|                                                                                                                                                                                                                                                                                                                                                                                              | )                                                     |                       | 1203 SOU                                 |                                         |                        |                                             |
| HOUSTON, TX 77094-1900                                                                                                                                                                                                                                                                                                                                                                       | )                                                     |                       |                                          | TH 10TH ST                              | TRFFT                  |                                             |
|                                                                                                                                                                                                                                                                                                                                                                                              |                                                       |                       | KINGFISH                                 |                                         |                        |                                             |
|                                                                                                                                                                                                                                                                                                                                                                                              |                                                       |                       |                                          | ER                                      | OK                     | 73750                                       |
| 3<br>4<br>5                                                                                                                                                                                                                                                                                                                                                                                  |                                                       | 8<br>9<br>11          | )                                        |                                         |                        |                                             |
| Spacing Orders:         657499         Location           662467                                                                                                                                                                                                                                                                                                                             | on Exception Ord                                      | ers:                  |                                          | Inc                                     | creased Density Order  | s: 670442                                   |
| Pending CD Numbers: 201706190                                                                                                                                                                                                                                                                                                                                                                |                                                       |                       |                                          | Sp                                      | pecial Orders:         |                                             |
| Total Depth: 12500 Ground Elevation: 1131                                                                                                                                                                                                                                                                                                                                                    | Surface Cas                                           | sing: 500             |                                          | Depth t                                 | to base of Treatable W | ater-Bearing FM: 240                        |
| Under Federal Jurisdiction: No                                                                                                                                                                                                                                                                                                                                                               | Fresh Water Supply Well Drilled                       |                       | No                                       |                                         | Surface Wate           | er used to Drill: No                        |
| PIT 1 INFORMATION                                                                                                                                                                                                                                                                                                                                                                            |                                                       | Ap                    | proved Method for di                     | sposal of Drillin                       | g Fluids:              |                                             |
| Type of Pit System: CLOSED Closed System Means Steel Pits                                                                                                                                                                                                                                                                                                                                    |                                                       |                       |                                          |                                         |                        |                                             |
| Type of Mud System: WATER BASED                                                                                                                                                                                                                                                                                                                                                              |                                                       | D                     | One time land appli                      | cation (REQU                            | JIRES PERMIT)          | PERMIT NO: 17-3349                          |
| Chlorides Max: 4000 Average: 1800                                                                                                                                                                                                                                                                                                                                                            |                                                       | H                     | CLOSED SYSTEM                            | =STEEL PITS P                           | PER OPERATOR REQ       | UEST                                        |
| Is depth to top of ground water greater than 10ft below base of pit? $\  \   Y$                                                                                                                                                                                                                                                                                                              |                                                       |                       |                                          |                                         |                        |                                             |
| Within 1 mile of municipal water well? N                                                                                                                                                                                                                                                                                                                                                     |                                                       |                       |                                          |                                         |                        |                                             |
| Wellhead Protection Area? N                                                                                                                                                                                                                                                                                                                                                                  |                                                       |                       |                                          |                                         |                        |                                             |
| Pit is not located in a Hydrologically Sensitive Area.                                                                                                                                                                                                                                                                                                                                       |                                                       |                       |                                          |                                         |                        |                                             |
| Category of Pit: C                                                                                                                                                                                                                                                                                                                                                                           |                                                       |                       |                                          |                                         |                        |                                             |
| Liner not required for Category: C                                                                                                                                                                                                                                                                                                                                                           |                                                       |                       |                                          |                                         |                        |                                             |
| Pit Location is NON HSA Pit Location Formation: BISON                                                                                                                                                                                                                                                                                                                                        |                                                       |                       |                                          |                                         |                        |                                             |

## HORIZONTAL HOLE 1

| Sec 01 Twp 15N Rge 6W Court<br>Spot Location of End Point: SE SW St<br>Feet From: SOUTH 1/4 Section Line:<br>Feet From: WEST 1/4 Section Line:<br>Depth of Deviation: 7009<br>Radius of Turn: 335<br>Direction: 192 | nty KINGFISHER<br>W SW<br>165<br>355                                                                                                                                                                                                            |
|---------------------------------------------------------------------------------------------------------------------------------------------------------------------------------------------------------------------|-------------------------------------------------------------------------------------------------------------------------------------------------------------------------------------------------------------------------------------------------|
| Total Length: 4965                                                                                                                                                                                                  |                                                                                                                                                                                                                                                 |
| Measured Total Depth: 12500                                                                                                                                                                                         |                                                                                                                                                                                                                                                 |
| True Vertical Depth: 7581<br>End Point Location from Lease,<br>Unit, or Property Line: 0                                                                                                                            |                                                                                                                                                                                                                                                 |
| Notes:                                                                                                                                                                                                              |                                                                                                                                                                                                                                                 |
| Category                                                                                                                                                                                                            | Description                                                                                                                                                                                                                                     |
| DEEP SURFACE CASING                                                                                                                                                                                                 | 11/22/2017 - G71 - APPROVED; NOTIFY OCC FIELD INSPECTOR IMMEDIATELY OF ANY LOSS<br>OF CIRCULATION OR FAILURE TO CIRCULATE CEMENT TO SURFACE ON ANY CONDUCTOR<br>OR SURFACE CASING                                                               |
| HYDRAULIC FRACTURING                                                                                                                                                                                                | 11/22/2017 - G71 - OCC 165:10-3-10 REQUIRES:                                                                                                                                                                                                    |
|                                                                                                                                                                                                                     | 1) PRIOR TO COMMENCEMENT OF HYDRAULIC FRACTURING OPERATIONS FOR HORIZONTAL<br>WELLS, NOTICE GIVEN FIVE BUSINESS DAYS IN ADVANCE TO OFFSET OPERATORS WITH<br>WELLS COMPLETED IN THE SAME COMMON SOURCE OF SUPPLY WITHIN 1/2 MILE;                |
|                                                                                                                                                                                                                     | 2) WITH NOTICE ALSO GIVEN 48 HOURS IN ADVANCE OF HYDRAULIC FRACTURING ALL<br>WELLS TO BOTH THE OCC CENTRAL OFFICE AND LOCAL DISTRICT OFFICES, USING THE<br>"FRAC NOTICE FORM" FOUND AT THE FOLLOWING LINK:<br>OCCEWEB.COM/OG/OGFORMS.HTML; AND, |
|                                                                                                                                                                                                                     | 3) THE CHEMICAL DISCLOSURE OF HYDRAULIC FRACTURING INGREDIENTS FOR ALL WELLS<br>TO BE REPORTED TO FRACFOCUS WITHIN 60 DAYS AFTER THE CONCLUSION THE<br>HYDRAULIC FRACTURING OPERATIONS, USING THE FOLLOWING LINK: FRACFOCUS.ORG                 |
| INCREASED DENSITY - 670442                                                                                                                                                                                          | 11/27/2017 - G58 - 1-15N-6W<br>X657499/662467 MSNLC<br>3 WELLS<br>OKLAHOMA ENERGY ACQUISITIONS, LP<br>11/27/2017                                                                                                                                |
| PENDING CD - 201706190                                                                                                                                                                                              | 11/27/2017 - G58 - (I.O.) 1-15N-6W<br>X657499/662467 MSNLC<br>COMPL INT NCT 165' FNL, NCT 165' FSL, NCT 330' FWL<br>NO OP NAMED<br>REC 10/23/2017 (MILLER)                                                                                      |
| SPACING - 657499                                                                                                                                                                                                    | 11/27/2017 - G58 - (640)(HOR) 1-15N-6W<br>EXT OTHER<br>EST MSNLC<br>POE TO BHL NLT 660' FB<br>(COEXIST SP. ORDER 55880/62761/150543/167144 MSSLM)                                                                                               |
| SPACING - 662467                                                                                                                                                                                                    | 11/27/2017 - G58 - (640)(HOR) 1-15N-6W<br>CONFIRM SP. ORDER 657499 FOR FAILURE TO NOTICE CERTAIN RESPONDENTS                                                                                                                                    |