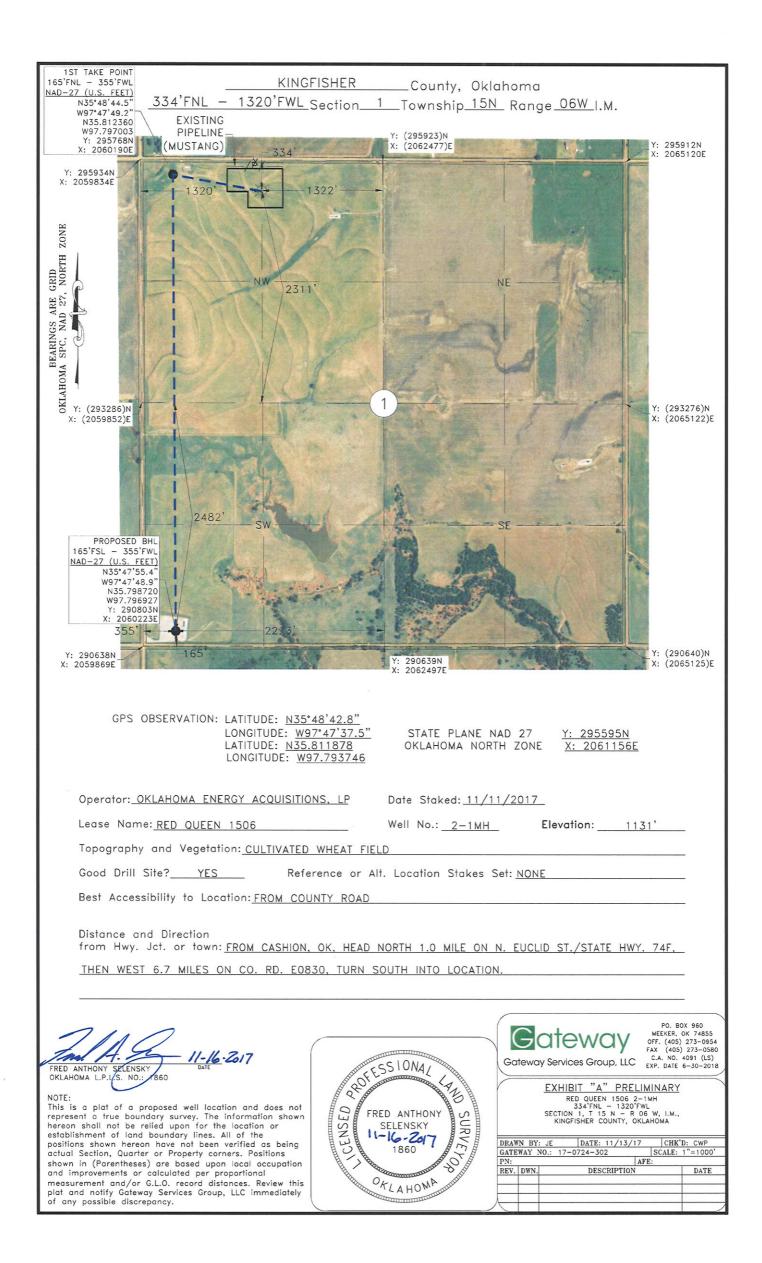

| WELL LOCATION:       Sec: 01       Twp: 15N       Rge: 6W       Co         SPOT LOCATION:       S2       N2       N2       NW       FEET FROM QUARTE<br>SECTION LINES:         Lease Name:       RED QUEEN 1506       Operator       OKLAHOMA ENERGY ACQUISITIONS LP<br>Name:         OKLAHOMA ENERGY ACQUISITIONS LP<br>15021 KATY FREEWAY STE 400       HOUSTON,       TX       77094-1900 | Dunty: KINGFISI<br>ER: FROM NO<br>334<br>Well No: 2-1 | RTH FROM              | WEST<br>1320<br>15300991<br>THOMAS (     | Well will be<br>G. SANDEF<br>TH 10TH ST | OTC/OCC Number         | arest unit or lease boundary.<br>r: 23509 0 |
|----------------------------------------------------------------------------------------------------------------------------------------------------------------------------------------------------------------------------------------------------------------------------------------------------------------------------------------------------------------------------------------------|-------------------------------------------------------|-----------------------|------------------------------------------|-----------------------------------------|------------------------|---------------------------------------------|
| SPOT LOCATION: S2 N2 N2 NW FEET FROM QUARTE<br>SECTION LINES:<br>Lease Name: RED QUEEN 1506<br>Operator OKLAHOMA ENERGY ACQUISITIONS LP<br>Name:<br>OKLAHOMA ENERGY ACQUISITIONS LP<br>15021 KATY FREEWAY STE 400                                                                                                                                                                            | ER: FROM NO<br>334<br>Well No: 2-1                    | PRTH FROM<br>4<br>1MH | 1320<br>15300991<br>THOMAS (<br>1203 SOU | G. SANDEF                               | OTC/OCC Number         |                                             |
| SPOT LOCATION: S2 N2 N2 NW FEET FROM QUARTE<br>SECTION LINES:<br>Lease Name: RED QUEEN 1506<br>Operator OKLAHOMA ENERGY ACQUISITIONS LP<br>Name:<br>OKLAHOMA ENERGY ACQUISITIONS LP<br>15021 KATY FREEWAY STE 400                                                                                                                                                                            | ER: FROM NO<br>334<br>Well No: 2-1                    | PRTH FROM<br>4<br>1MH | 1320<br>15300991<br>THOMAS (<br>1203 SOU | G. SANDEF                               | OTC/OCC Number         |                                             |
| SECTION LINES:<br>Lease Name: RED QUEEN 1506<br>Operator OKLAHOMA ENERGY ACQUISITIONS LP<br>Name:<br>OKLAHOMA ENERGY ACQUISITIONS LP<br>15021 KATY FREEWAY STE 400                                                                                                                                                                                                                           | Well No: 2-1                                          | 4<br>1MH              | 1320<br>15300991<br>THOMAS (<br>1203 SOU | G. SANDEF                               | OTC/OCC Number         |                                             |
| Lease Name: RED QUEEN 1506<br>Operator OKLAHOMA ENERGY ACQUISITIONS LP<br>Name:<br>OKLAHOMA ENERGY ACQUISITIONS LP<br>15021 KATY FREEWAY STE 400                                                                                                                                                                                                                                             | Well No: 2-1                                          | IMH                   | 15300991<br>THOMAS (<br>1203 SOU         | G. SANDEF                               | OTC/OCC Number         |                                             |
| Operator<br>Name: OKLAHOMA ENERGY ACQUISITIONS LP<br>OKLAHOMA ENERGY ACQUISITIONS LP<br>15021 KATY FREEWAY STE 400                                                                                                                                                                                                                                                                           |                                                       |                       | THOMAS (<br>1203 SOU                     | G. SANDEF                               | OTC/OCC Number         |                                             |
| Name:<br>OKLAHOMA ENERGY ACQUISITIONS LP<br>15021 KATY FREEWAY STE 400                                                                                                                                                                                                                                                                                                                       |                                                       | Telephone: 28         | THOMAS (<br>1203 SOU                     |                                         | UR, TRUSTEE            | r: 23509 0                                  |
| 15021 KATY FREEWAY STE 400                                                                                                                                                                                                                                                                                                                                                                   | )                                                     |                       | 1203 SOU                                 |                                         |                        |                                             |
|                                                                                                                                                                                                                                                                                                                                                                                              | )                                                     |                       | 1203 SOU                                 |                                         |                        |                                             |
| HOUSTON, TX 77094-1900                                                                                                                                                                                                                                                                                                                                                                       | )                                                     |                       |                                          | TH 10TH ST                              | TRFFT                  |                                             |
|                                                                                                                                                                                                                                                                                                                                                                                              |                                                       |                       | KINGFISH                                 |                                         |                        |                                             |
|                                                                                                                                                                                                                                                                                                                                                                                              |                                                       |                       |                                          | ER                                      | OK                     | 73750                                       |
| 3<br>4<br>5                                                                                                                                                                                                                                                                                                                                                                                  |                                                       | 8<br>9<br>11          | )                                        |                                         |                        |                                             |
| Spacing Orders:         657499         Location           662467                                                                                                                                                                                                                                                                                                                             | on Exception Ord                                      | ers:                  |                                          | Inc                                     | creased Density Order  | s: 670442                                   |
| Pending CD Numbers: 201706190                                                                                                                                                                                                                                                                                                                                                                |                                                       |                       |                                          | Sp                                      | pecial Orders:         |                                             |
| Total Depth: 12500 Ground Elevation: 1131                                                                                                                                                                                                                                                                                                                                                    | Surface Cas                                           | sing: 500             |                                          | Depth t                                 | to base of Treatable W | ater-Bearing FM: 240                        |
| Under Federal Jurisdiction: No                                                                                                                                                                                                                                                                                                                                                               | Fresh Water Supply Well Drilled                       |                       | No                                       |                                         | Surface Wate           | er used to Drill: No                        |
| PIT 1 INFORMATION                                                                                                                                                                                                                                                                                                                                                                            |                                                       | Ap                    | proved Method for di                     | sposal of Drillin                       | g Fluids:              |                                             |
| Type of Pit System: CLOSED Closed System Means Steel Pits                                                                                                                                                                                                                                                                                                                                    |                                                       |                       |                                          |                                         |                        |                                             |
| Type of Mud System: WATER BASED                                                                                                                                                                                                                                                                                                                                                              |                                                       | D                     | One time land appli                      | cation (REQU                            | JIRES PERMIT)          | PERMIT NO: 17-3349                          |
| Chlorides Max: 4000 Average: 1800                                                                                                                                                                                                                                                                                                                                                            |                                                       | H                     | CLOSED SYSTEM                            | =STEEL PITS P                           | PER OPERATOR REQ       | UEST                                        |
| Is depth to top of ground water greater than 10ft below base of pit? $\  \   Y$                                                                                                                                                                                                                                                                                                              |                                                       |                       |                                          |                                         |                        |                                             |
| Within 1 mile of municipal water well? N                                                                                                                                                                                                                                                                                                                                                     |                                                       |                       |                                          |                                         |                        |                                             |
| Wellhead Protection Area? N                                                                                                                                                                                                                                                                                                                                                                  |                                                       |                       |                                          |                                         |                        |                                             |
| Pit is not located in a Hydrologically Sensitive Area.                                                                                                                                                                                                                                                                                                                                       |                                                       |                       |                                          |                                         |                        |                                             |
| Category of Pit: C                                                                                                                                                                                                                                                                                                                                                                           |                                                       |                       |                                          |                                         |                        |                                             |
| Liner not required for Category: C                                                                                                                                                                                                                                                                                                                                                           |                                                       |                       |                                          |                                         |                        |                                             |
| Pit Location is NON HSA Pit Location Formation: BISON                                                                                                                                                                                                                                                                                                                                        |                                                       |                       |                                          |                                         |                        |                                             |

## HORIZONTAL HOLE 1

| Sec 01 Twp 15N Rge 6W Court<br>Spot Location of End Point: SE SW St<br>Feet From: SOUTH 1/4 Section Line:<br>Feet From: WEST 1/4 Section Line:<br>Depth of Deviation: 7009<br>Radius of Turn: 335<br>Direction: 192 | nty KINGFISHER<br>W SW<br>165<br>355                                                                                                                                                                                                            |
|---------------------------------------------------------------------------------------------------------------------------------------------------------------------------------------------------------------------|-------------------------------------------------------------------------------------------------------------------------------------------------------------------------------------------------------------------------------------------------|
| Total Length: 4965                                                                                                                                                                                                  |                                                                                                                                                                                                                                                 |
| Measured Total Depth: 12500                                                                                                                                                                                         |                                                                                                                                                                                                                                                 |
| True Vertical Depth: 7581<br>End Point Location from Lease,<br>Unit, or Property Line: 0                                                                                                                            |                                                                                                                                                                                                                                                 |
| Notes:                                                                                                                                                                                                              |                                                                                                                                                                                                                                                 |
| Category                                                                                                                                                                                                            | Description                                                                                                                                                                                                                                     |
| DEEP SURFACE CASING                                                                                                                                                                                                 | 11/22/2017 - G71 - APPROVED; NOTIFY OCC FIELD INSPECTOR IMMEDIATELY OF ANY LOSS<br>OF CIRCULATION OR FAILURE TO CIRCULATE CEMENT TO SURFACE ON ANY CONDUCTOR<br>OR SURFACE CASING                                                               |
| HYDRAULIC FRACTURING                                                                                                                                                                                                | 11/22/2017 - G71 - OCC 165:10-3-10 REQUIRES:                                                                                                                                                                                                    |
|                                                                                                                                                                                                                     | 1) PRIOR TO COMMENCEMENT OF HYDRAULIC FRACTURING OPERATIONS FOR HORIZONTAL<br>WELLS, NOTICE GIVEN FIVE BUSINESS DAYS IN ADVANCE TO OFFSET OPERATORS WITH<br>WELLS COMPLETED IN THE SAME COMMON SOURCE OF SUPPLY WITHIN 1/2 MILE;                |
|                                                                                                                                                                                                                     | 2) WITH NOTICE ALSO GIVEN 48 HOURS IN ADVANCE OF HYDRAULIC FRACTURING ALL<br>WELLS TO BOTH THE OCC CENTRAL OFFICE AND LOCAL DISTRICT OFFICES, USING THE<br>"FRAC NOTICE FORM" FOUND AT THE FOLLOWING LINK:<br>OCCEWEB.COM/OG/OGFORMS.HTML; AND, |
|                                                                                                                                                                                                                     | 3) THE CHEMICAL DISCLOSURE OF HYDRAULIC FRACTURING INGREDIENTS FOR ALL WELLS<br>TO BE REPORTED TO FRACFOCUS WITHIN 60 DAYS AFTER THE CONCLUSION THE<br>HYDRAULIC FRACTURING OPERATIONS, USING THE FOLLOWING LINK: FRACFOCUS.ORG                 |
| INCREASED DENSITY - 670442                                                                                                                                                                                          | 11/27/2017 - G58 - 1-15N-6W<br>X657499/662467 MSNLC<br>3 WELLS<br>OKLAHOMA ENERGY ACQUISITIONS, LP<br>11/27/2017                                                                                                                                |
| PENDING CD - 201706190                                                                                                                                                                                              | 11/27/2017 - G58 - (I.O.) 1-15N-6W<br>X657499/662467 MSNLC<br>COMPL INT NCT 165' FNL, NCT 165' FSL, NCT 330' FWL<br>NO OP NAMED<br>REC 10/23/2017 (MILLER)                                                                                      |
| SPACING - 657499                                                                                                                                                                                                    | 11/27/2017 - G58 - (640)(HOR) 1-15N-6W<br>EXT OTHER<br>EST MSNLC<br>POE TO BHL NLT 660' FB<br>(COEXIST SP. ORDER 55880/62761/150543/167144 MSSLM)                                                                                               |
| SPACING - 662467                                                                                                                                                                                                    | 11/27/2017 - G58 - (640)(HOR) 1-15N-6W<br>CONFIRM SP. ORDER 657499 FOR FAILURE TO NOTICE CERTAIN RESPONDENTS                                                                                                                                    |