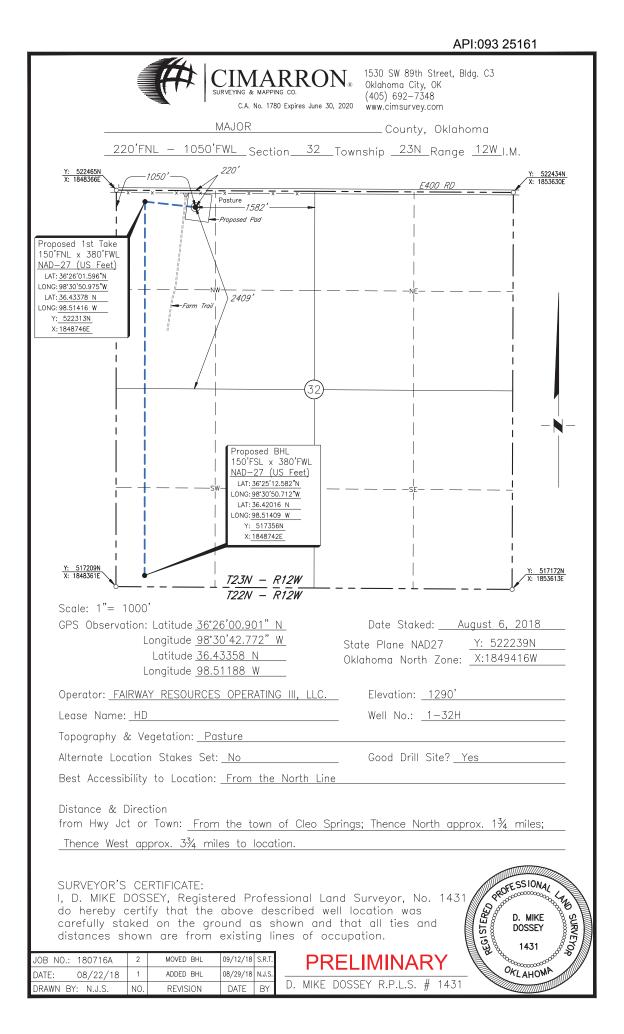

| PI NUMBER: 093 25161<br>rizontal Hole Oil & Gas                                                                                                                                                                                                          | OIL & GAS CONSE<br>P.O. BO<br>OKLAHOMA CIT                             | RATION COMMISSION<br>ERVATION DIVISION<br>DX 52000<br>'Y, OK 73152-2000<br>55:10-3-1) | Approval Date:<br>Expiration Date:                  | 09/19/2018<br>03/19/2020  |
|----------------------------------------------------------------------------------------------------------------------------------------------------------------------------------------------------------------------------------------------------------|------------------------------------------------------------------------|---------------------------------------------------------------------------------------|-----------------------------------------------------|---------------------------|
|                                                                                                                                                                                                                                                          | PERMIT                                                                 | TO DRILL                                                                              |                                                     |                           |
|                                                                                                                                                                                                                                                          |                                                                        |                                                                                       |                                                     |                           |
| WELL LOCATION:     Sec:     32     Twp:     23N     Rge:     12N       SPOT LOCATION:     NE     NE     NW     NW                                                                                                                                        | V County: MAJOR<br>FEET FROM QUARTER: FROM NORTH<br>SECTION LINES: 220 | FROM WEST<br>1050                                                                     |                                                     |                           |
| Lease Name: HD                                                                                                                                                                                                                                           | Well No: 1-32H                                                         |                                                                                       | will be 220 feet from neares                        | t unit or lease boundary. |
| Operator FAIRWAY RESOURCES OPERATIN<br>Name:                                                                                                                                                                                                             | IG III LLC Telepho                                                     | one: 8176010628                                                                       | OTC/OCC Number:                                     | 23943 0                   |
| FAIRWAY RESOURCES OPERATING I<br>538 SILICON DR STE 101                                                                                                                                                                                                  | II LLC                                                                 | RICKY FLOYD &                                                                         | & CARI DIETZ                                        |                           |
|                                                                                                                                                                                                                                                          | 76092-7517 252021 EAST COUNTY ROA                                      |                                                                                       | OUNTY ROAD 40                                       |                           |
|                                                                                                                                                                                                                                                          |                                                                        | CLEO SPRINGS                                                                          | S OK 7:                                             | 3729                      |
| 3<br>4<br>5<br>Spacing Orders: <sup>55564</sup>                                                                                                                                                                                                          | Location Exception Orders:                                             | 8<br>9<br>10                                                                          | Increased Density Orders:                           |                           |
|                                                                                                                                                                                                                                                          |                                                                        |                                                                                       |                                                     |                           |
| Pending CD Numbers:         201807320           201807321         201807323           Total Depth:         12400         Ground Elevation:         125                                                                                                   | 90 Surface Casing:                                                     | 670                                                                                   | Special Orders:<br>Depth to base of Treatable Water | Bearing FM: 420           |
| Under Federal Jurisdiction: No                                                                                                                                                                                                                           | Fresh Water Supply Wel                                                 | ll Drilled: No                                                                        | Surface Water u                                     | sed to Drill: No          |
| PIT 1 INFORMATION                                                                                                                                                                                                                                        |                                                                        | Approved Method for disposal                                                          | of Drilling Fluids:                                 |                           |
| Type of Pit System: CLOSED Closed System Means S                                                                                                                                                                                                         | teel Pits                                                              | D. One time land application                                                          | - (REQUIRES PERMIT)                                 | PERMIT NO: 18-3535        |
| Type of Mud System: WATER BASED                                                                                                                                                                                                                          |                                                                        | H. SEE MEMO                                                                           |                                                     |                           |
| Type of Mud System: WATER BASED<br>Chlorides Max: 55000 Average: 5000<br>Is depth to top of ground water greater than 10ft below bas<br>Within 1 mile of municipal water well? Y<br>Wellhead Protection Area? Y                                          | se of pit? Y                                                           |                                                                                       |                                                     |                           |
| Chlorides Max: 55000 Average: 5000<br>Is depth to top of ground water greater than 10ft below bas<br>Within 1 mile of municipal water well? Y<br>Wellhead Protection Area? Y<br>Pit <b>is</b> located in a Hydrologically Sensitive Area.                | se of pit? Y                                                           |                                                                                       |                                                     |                           |
| Chlorides Max: 55000 Average: 5000<br>Is depth to top of ground water greater than 10ft below bas<br>Within 1 mile of municipal water well? Y<br>Wellhead Protection Area? Y<br>Pit is located in a Hydrologically Sensitive Area.<br>Category of Pit: C | se of pit? Y                                                           |                                                                                       |                                                     |                           |
| Chlorides Max: 55000 Average: 5000<br>Is depth to top of ground water greater than 10ft below bas<br>Within 1 mile of municipal water well? Y<br>Wellhead Protection Area? Y<br>Pit <b>is</b> located in a Hydrologically Sensitive Area.                | se of pit? Y                                                           |                                                                                       |                                                     |                           |

## HORIZONTAL HOLE 1

Sec 32 Twp 23N Rge 12W County MAJOR Spot Location of End Point: SE SW SW SW Feet From: SOUTH 1/4 Section Line: 150 Feet From: WEST 1/4 Section Line: 380 Depth of Deviation: 6842 Radius of Turn: 382 Direction: 185 Total Length: 4957 Measured Total Depth: 12400 True Vertical Depth: 7000 End Point Location from Lease, Unit, or Property Line: 150