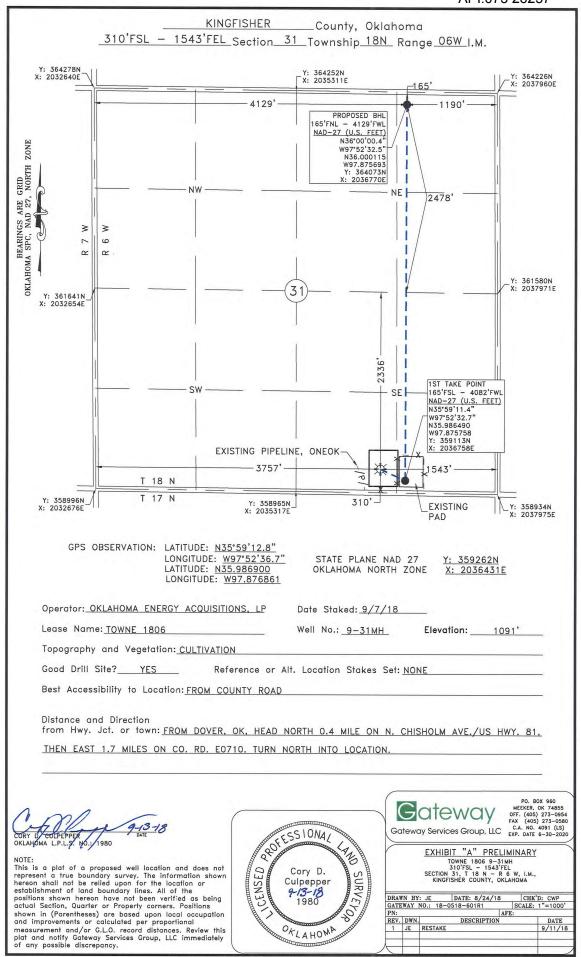

| PI NUMBER: 073 26257<br>rizontal Hole Oil & Gas                                                                                         | OIL & GAS (<br>F<br>OKLAHON             | ORPORATION COMMIS<br>CONSERVATION DIVISI<br>P.O. BOX 52000<br>MA CITY, OK 73152-200<br>Rule 165:10-3-1) | ON App                                       | roval Date: 09/20/2018<br>ration Date: 03/20/2020 |
|-----------------------------------------------------------------------------------------------------------------------------------------|-----------------------------------------|---------------------------------------------------------------------------------------------------------|----------------------------------------------|---------------------------------------------------|
|                                                                                                                                         | P                                       | ERMIT TO DRILL                                                                                          |                                              |                                                   |
|                                                                                                                                         |                                         |                                                                                                         |                                              |                                                   |
| WELL LOCATION: Sec: 31 Twp: 18N Rge: 6W                                                                                                 | County: KINGFIS                         |                                                                                                         |                                              |                                                   |
|                                                                                                                                         | SECTION LINES:                          | DUTH FROM EAST                                                                                          |                                              |                                                   |
| Lease Name: TOWNE 1806                                                                                                                  | 31                                      | 0 1543<br>31MH                                                                                          | Well will be 310 fee                         | t from nearest unit or lease boundary.            |
| Operator OKLAHOMA ENERGY ACQUISITION<br>Name:                                                                                           |                                         | Telephone: 2815300991                                                                                   | OTC/OCC                                      | -                                                 |
| OKLAHOMA ENERGY ACQUISITIONS L<br>15021 KATY FREEWAY STE 400                                                                            | FE 400                                  |                                                                                                         | STEVEN GEORGE FARRAR<br>2498 248TH STREET NE |                                                   |
| HOUSTON, TX 7                                                                                                                           | 7094-1900                               | OKARO                                                                                                   | CHE                                          | OK 73762                                          |
| 1 MISSISSIPPIAN (LESS CHESTER)<br>2<br>3<br>4<br>5                                                                                      | 7730                                    | 6<br>7<br>8<br>9<br>10                                                                                  |                                              |                                                   |
| Spacing Orders: 664108                                                                                                                  | Location Exception Or                   | ders: 679491                                                                                            | Increased Den                                | sity Orders: 679300                               |
| Pending CD Numbers:                                                                                                                     |                                         |                                                                                                         | Special Orders                               | :                                                 |
| Total Depth: 12500 Ground Elevation: 109                                                                                                | 1 Surface Ca                            | sing: 500                                                                                               | Depth to base of Tr                          | eatable Water-Bearing FM: 220                     |
| Under Federal Jurisdiction: No                                                                                                          | Fresh Water Supply Well Drilled: No     |                                                                                                         | Su                                           | rface Water used to Drill: No                     |
| PIT 1 INFORMATION                                                                                                                       | Approved Method for disposal of Drillin |                                                                                                         | for disposal of Drilling Fluids:             |                                                   |
| Type of Pit System: CLOSED Closed System Means Ste<br>Type of Mud System: WATER BASED                                                   | eel Pits                                | D. One time land                                                                                        | application (REQUIRES PERM                   | IIT) PERMIT NO: 18-3542                           |
| Chlorides Max: 4000 Average: 1800                                                                                                       | H. CLOSED SYSTEM=STEEL PITS F           |                                                                                                         |                                              | ,                                                 |
| Is depth to top of ground water greater than 10ft below base<br>Within 1 mile of municipal water well? N<br>Wellhead Protection Area? N | e of pit? Y                             |                                                                                                         |                                              |                                                   |
| Pit <b>is</b> located in a Hydrologically Sensitive Area.                                                                               |                                         |                                                                                                         |                                              |                                                   |
|                                                                                                                                         |                                         |                                                                                                         |                                              |                                                   |
| Category of Pit: C                                                                                                                      |                                         |                                                                                                         |                                              |                                                   |
|                                                                                                                                         |                                         |                                                                                                         |                                              |                                                   |

## HORIZONTAL HOLE 1

Sec 31 Twp 18N Rge 6W County KINGFISHER Spot Location of End Point: NW NW NE NE Feet From: NORTH 1/4 Section Line: 165 Feet From: EAST 1/4 Section Line: 1190 Depth of Deviation: 6640 Radius of Turn: 573 Direction: 5 Total Length: 4960 Measured Total Depth: 12500 True Vertical Depth: 7730 End Point Location from Lease, Unit, or Property Line: 165 Additional Surface Owner City, State, Zip Address KINGFISHER, OK 73750 MARK & DIANNA FARRAR 17842 N. 2850 ROAD