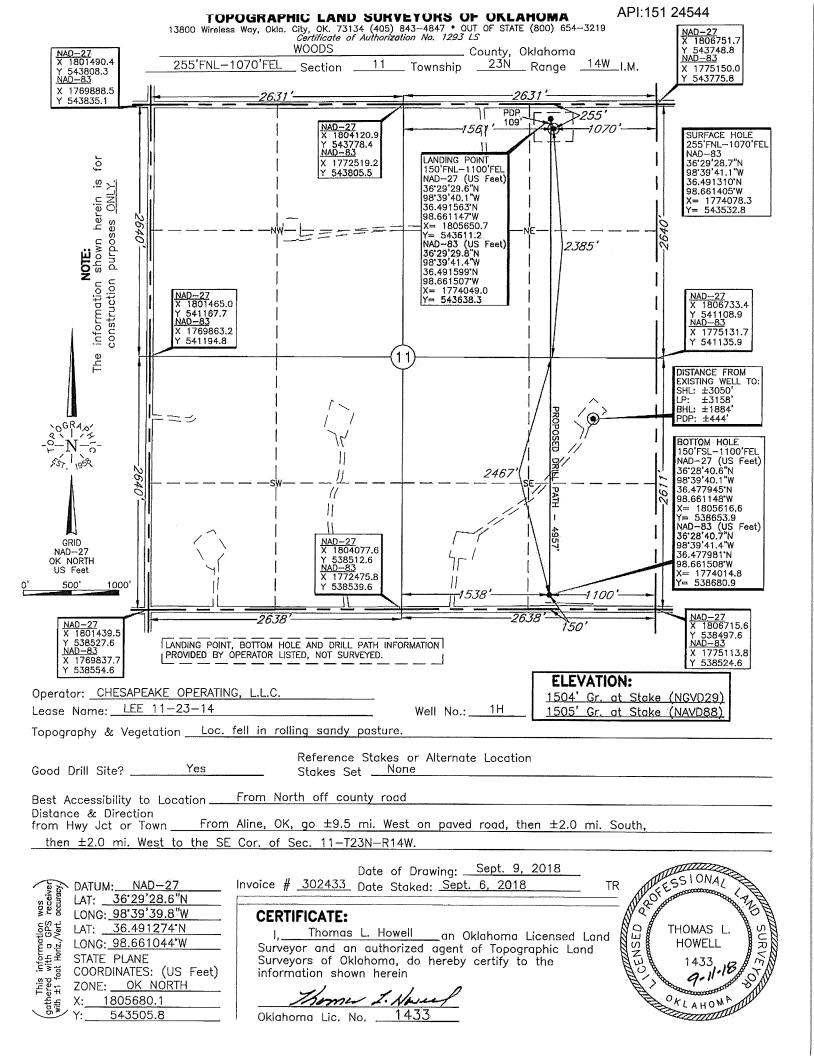

| WELL LOCATION: | Sec: | 11 | Twp: | 23N | Rge: | 14W | County: | WOODS |
|----------------|------|----|------|-----|------|-----|---------|-------|
|----------------|------|----|------|-----|------|-----|---------|-------|

SPOT LOCATION: NW FEET FROM QUARTER: NW || NE NE NORTH FROM EAST SECTION LINES: 1070

Lease Name: LEE 11-23-14 Well No: 1H Well will be 255 feet from nearest unit or lease boundary.

CHESAPEAKE OPERATING LLC Operator OTC/OCC Number: Telephone: 4059353425; 4059358 17441 0 Name:

## **HORIZONTAL HOLE 1**

Sec 11 Twp 23N Rge 14W County WOODS

Spot Location of End Point: SW SW SE SE
Feet From: SOUTH 1/4 Section Line: 150
Feet From: EAST 1/4 Section Line: 1100

Depth of Deviation: 6342
Radius of Turn: 573
Direction: 181
Total Length: 4957

Measured Total Depth: 12200

True Vertical Depth: 6727

End Point Location from Lease,
Unit. or Property Line: 150

Notes:

Category Description

HYDRAULIC FRACTURING 9/13/2018 - G71 - OCC 165:10-3-10 REQUIRES: