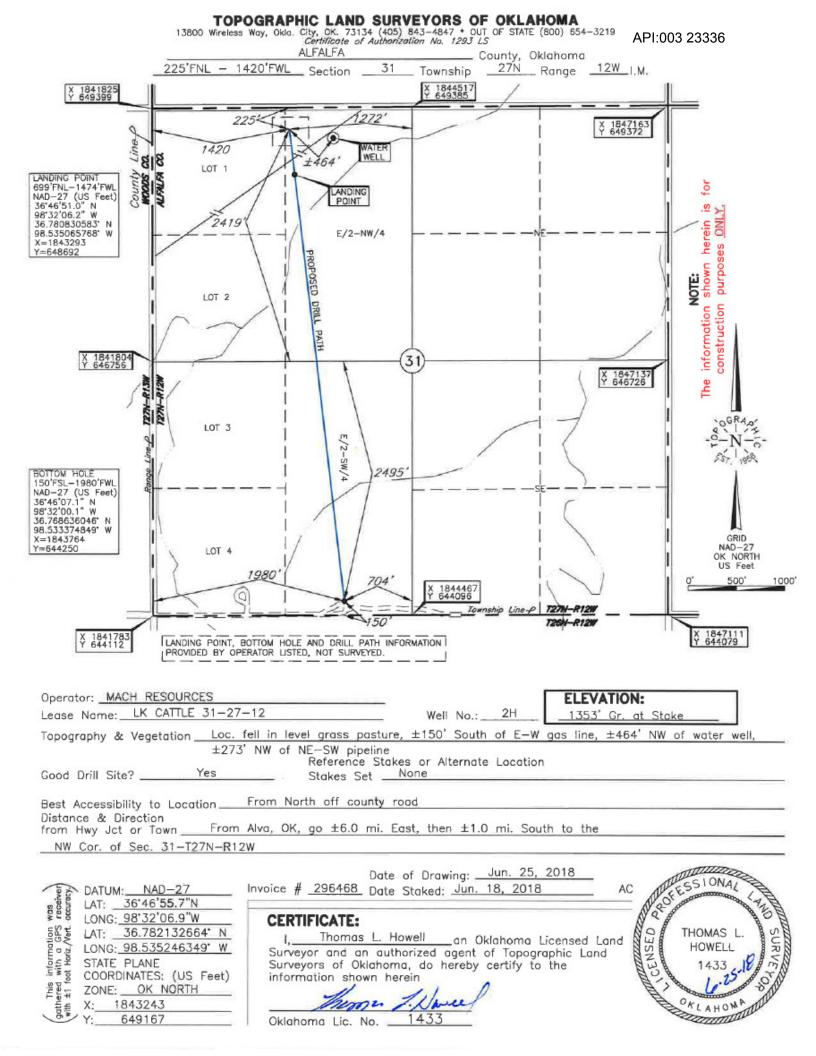

| PI NUMBER: 003 23336                                                                                                                                                                                                                                                                                                                                | OIL & GAS              | CORPORATION COMMISSIC<br>CONSERVATION DIVISION<br>P.O. BOX 52000<br>MA CITY, OK 73152-2000<br>Rule 165:10-3-1) |                                                            |
|-----------------------------------------------------------------------------------------------------------------------------------------------------------------------------------------------------------------------------------------------------------------------------------------------------------------------------------------------------|------------------------|----------------------------------------------------------------------------------------------------------------|------------------------------------------------------------|
|                                                                                                                                                                                                                                                                                                                                                     | E                      | PERMIT TO DRILL                                                                                                |                                                            |
|                                                                                                                                                                                                                                                                                                                                                     |                        |                                                                                                                |                                                            |
| WELL LOCATION: Sec: 31 Twp: 27N R                                                                                                                                                                                                                                                                                                                   | ge: 12W County: ALFALF | FA                                                                                                             |                                                            |
| SPOT LOCATION: NW NE N                                                                                                                                                                                                                                                                                                                              |                        | ORTH FROM WEST                                                                                                 |                                                            |
|                                                                                                                                                                                                                                                                                                                                                     | SECTION LINES: 2       | 25 1420                                                                                                        |                                                            |
| Lease Name: LK CATTLE 31-27-12                                                                                                                                                                                                                                                                                                                      | Well No: 2             | 2H                                                                                                             | Well will be 225 feet from nearest unit or lease boundary. |
| Operator BCE-MACH LLC<br>Name:                                                                                                                                                                                                                                                                                                                      |                        | Telephone: 4052528151                                                                                          | OTC/OCC Number: 24174 0                                    |
| BCE-MACH LLC<br>14201 WIRELESS WAY STE 300                                                                                                                                                                                                                                                                                                          |                        | LK CATTL                                                                                                       | E CO                                                       |
|                                                                                                                                                                                                                                                                                                                                                     | )K 73134-2512          | P.O. BOX                                                                                                       | 548                                                        |
| OKLAHOMA CITY, C                                                                                                                                                                                                                                                                                                                                    | DK 73134-2512          | ALVA                                                                                                           | OK 73717                                                   |
| 2<br>3<br>4<br>5                                                                                                                                                                                                                                                                                                                                    |                        | 7<br>8<br>9<br>10                                                                                              |                                                            |
| Spacing Orders: 611846                                                                                                                                                                                                                                                                                                                              | Location Exception Or  | rders:                                                                                                         | Increased Density Orders:                                  |
| Pending CD Numbers: 201806417<br>201806756                                                                                                                                                                                                                                                                                                          |                        |                                                                                                                | Special Orders:                                            |
| Total Depth: 10473 Ground Elevat                                                                                                                                                                                                                                                                                                                    | ion: 1353 Surface Ca   | asing: 400                                                                                                     | Depth to base of Treatable Water-Bearing FM: 300           |
| Under Federal Jurisdiction: No                                                                                                                                                                                                                                                                                                                      | Fresh Water S          | Supply Well Drilled: No                                                                                        | Surface Water used to Drill: Yes                           |
|                                                                                                                                                                                                                                                                                                                                                     |                        | A survey of Marthaud Court                                                                                     | isposal of Drilling Fluids:                                |
| PIT 1 INFORMATION                                                                                                                                                                                                                                                                                                                                   |                        | Approved Method for a                                                                                          | isposal of Drining Fluids.                                 |
| PIT 1 INFORMATION<br>Type of Pit System: CLOSED Closed System N                                                                                                                                                                                                                                                                                     | Neans Steel Pits       |                                                                                                                |                                                            |
| PIT 1 INFORMATION<br>Type of Pit System: CLOSED Closed System M<br>Type of Mud System: WATER BASED                                                                                                                                                                                                                                                  | Veans Steel Pits       | D. One time land appl                                                                                          | ication (REQUIRES PERMIT) PERMIT NO: 18-3512               |
| PIT 1 INFORMATION<br>Type of Pit System: CLOSED Closed System M<br>Type of Mud System: WATER BASED<br>Chlorides Max: 25000 Average: 8000                                                                                                                                                                                                            |                        | D. One time land appl                                                                                          |                                                            |
| PIT 1 INFORMATION<br>Type of Pit System: CLOSED Closed System M<br>Type of Mud System: WATER BASED<br>Chlorides Max: 25000 Average: 8000<br>Is depth to top of ground water greater than 10ft but                                                                                                                                                   |                        | D. One time land appl                                                                                          | ication (REQUIRES PERMIT) PERMIT NO: 18-3512               |
| PIT 1 INFORMATION<br>Type of Pit System: CLOSED Closed System M<br>Type of Mud System: WATER BASED<br>Chlorides Max: 25000 Average: 8000                                                                                                                                                                                                            |                        | D. One time land appl                                                                                          | ication (REQUIRES PERMIT) PERMIT NO: 18-3512               |
| PIT 1 INFORMATION<br>Type of Pit System: CLOSED Closed System N<br>Type of Mud System: WATER BASED<br>Chlorides Max: 25000 Average: 8000<br>Is depth to top of ground water greater than 10ft be<br>Within 1 mile of municipal water well? N                                                                                                        | elow base of pit? Y    | D. One time land appl                                                                                          | ication (REQUIRES PERMIT) PERMIT NO: 18-3512               |
| PIT 1 INFORMATION<br>Type of Pit System: CLOSED Closed System N<br>Type of Mud System: WATER BASED<br>Chlorides Max: 25000 Average: 8000<br>Is depth to top of ground water greater than 10ft bu<br>Within 1 mile of municipal water well? N<br>Wellhead Protection Area? N                                                                         | elow base of pit? Y    | D. One time land appl                                                                                          | ication (REQUIRES PERMIT) PERMIT NO: 18-3512               |
| PIT 1 INFORMATION<br>Type of Pit System: CLOSED Closed System M<br>Type of Mud System: WATER BASED<br>Chlorides Max: 25000 Average: 8000<br>Is depth to top of ground water greater than 10ft bu<br>Within 1 mile of municipal water well? N<br>Wellhead Protection Area? N<br>Pit is located in a Hydrologically Sensitive A                       | elow base of pit? Y    | D. One time land appl                                                                                          | ication (REQUIRES PERMIT) PERMIT NO: 18-3512               |
| PIT 1 INFORMATION<br>Type of Pit System: CLOSED Closed System M<br>Type of Mud System: WATER BASED<br>Chlorides Max: 25000 Average: 8000<br>Is depth to top of ground water greater than 10ft be<br>Within 1 mile of municipal water well? N<br>Wellhead Protection Area? N<br>Pit is located in a Hydrologically Sensitive A<br>Category of Pit: C | elow base of pit? Y    | D. One time land appl                                                                                          | ication (REQUIRES PERMIT) PERMIT NO: 18-3512               |

| HORIZONTAL HOLE 1                                                                                                                  |                                                                                                                                                                                                                                                 |  |                                        |                             |             |  |  |
|------------------------------------------------------------------------------------------------------------------------------------|-------------------------------------------------------------------------------------------------------------------------------------------------------------------------------------------------------------------------------------------------|--|----------------------------------------|-----------------------------|-------------|--|--|
| Sec 31 Twp 27N Rge 12W Cour                                                                                                        | nty ALFALFA                                                                                                                                                                                                                                     |  |                                        |                             |             |  |  |
| Spot Location of End Point: S2 S2 SE SW<br>Feet From: SOUTH 1/4 Section Line: 150                                                  |                                                                                                                                                                                                                                                 |  |                                        |                             |             |  |  |
|                                                                                                                                    |                                                                                                                                                                                                                                                 |  | Feet From: WEST 1/4 Section Line: 1980 |                             |             |  |  |
| Depth of Deviation: 5282                                                                                                           |                                                                                                                                                                                                                                                 |  |                                        |                             |             |  |  |
| Radius of Turn: 477                                                                                                                |                                                                                                                                                                                                                                                 |  |                                        |                             |             |  |  |
| Direction: 174<br>Total Length: 4442<br>Measured Total Depth: 10473<br>True Vertical Depth: 5570<br>End Point Location from Lease, |                                                                                                                                                                                                                                                 |  |                                        |                             |             |  |  |
|                                                                                                                                    |                                                                                                                                                                                                                                                 |  |                                        | Unit, or Property Line: 150 |             |  |  |
|                                                                                                                                    |                                                                                                                                                                                                                                                 |  |                                        |                             |             |  |  |
|                                                                                                                                    |                                                                                                                                                                                                                                                 |  |                                        | Notes:                      |             |  |  |
|                                                                                                                                    |                                                                                                                                                                                                                                                 |  |                                        | Category                    | Description |  |  |
| HYDRAULIC FRACTURING                                                                                                               | 8/22/2018 - G71 - OCC 165:10-3-10 REQUIRES:                                                                                                                                                                                                     |  |                                        |                             |             |  |  |
|                                                                                                                                    | 1) PRIOR TO COMMENCEMENT OF HYDRAULIC FRACTURING OPERATIONS FOR HORIZONTAL WELLS, NOTICE GIVEN FIVE BUSINESS DAYS IN ADVANCE TO OFFSET OPERATORS WITH WELLS COMPLETED IN THE SAME COMMON SOURCE OF SUPPLY WITHIN 1/2 MILE;                      |  |                                        |                             |             |  |  |
|                                                                                                                                    | 2) WITH NOTICE ALSO GIVEN 48 HOURS IN ADVANCE OF HYDRAULIC FRACTURING ALL<br>WELLS TO BOTH THE OCC CENTRAL OFFICE AND LOCAL DISTRICT OFFICES, USING THE<br>"FRAC NOTICE FORM" FOUND AT THE FOLLOWING LINK:<br>OCCEWEB.COM/OG/OGFORMS.HTML; AND, |  |                                        |                             |             |  |  |
|                                                                                                                                    | 3) THE CHEMICAL DISCLOSURE OF HYDRAULIC FRACTURING INGREDIENTS FOR ALL WELLS<br>TO BE REPORTED TO FRACFOCUS WITHIN 60 DAYS AFTER THE CONCLUSION THE<br>HYDRAULIC FRACTURING OPERATIONS, USING THE FOLLOWING LINK: FRACFOCUS.ORG                 |  |                                        |                             |             |  |  |
| PENDING CD - 201806417                                                                                                             | 8/22/2018 - G57 - (E.O.) 31-27N-12W<br>X611846 MSSP<br>COMPL. INT. NCT 150' FNL, NCT 150' FSL, NCT 660' FWL<br>BCE-MACH, LLC.<br>REC 9-4-2018 (FOREMAN)                                                                                         |  |                                        |                             |             |  |  |
| PENDING CD - 201806756                                                                                                             | 8/22/2018 - G57 - 31-27N-12W<br>X611846 MSSP<br>1 WELL<br>NO OP. NAMED<br>REC 9-10-2018 (DENTON)                                                                                                                                                |  |                                        |                             |             |  |  |
| SPACING - 611846                                                                                                                   | 8/22/2018 - G57 - (640)(HOR) 31-27N-12W<br>EST MSSP<br>POE TO BHL NLT 660' FB<br>(SUPERSEDE NON-PRODUCING NON-HORIZONTAL SPACING UNITS; COEXIST WITH<br>PROPUSING NON HORIZONTAL SPACING UNITS)                                                 |  |                                        |                             |             |  |  |