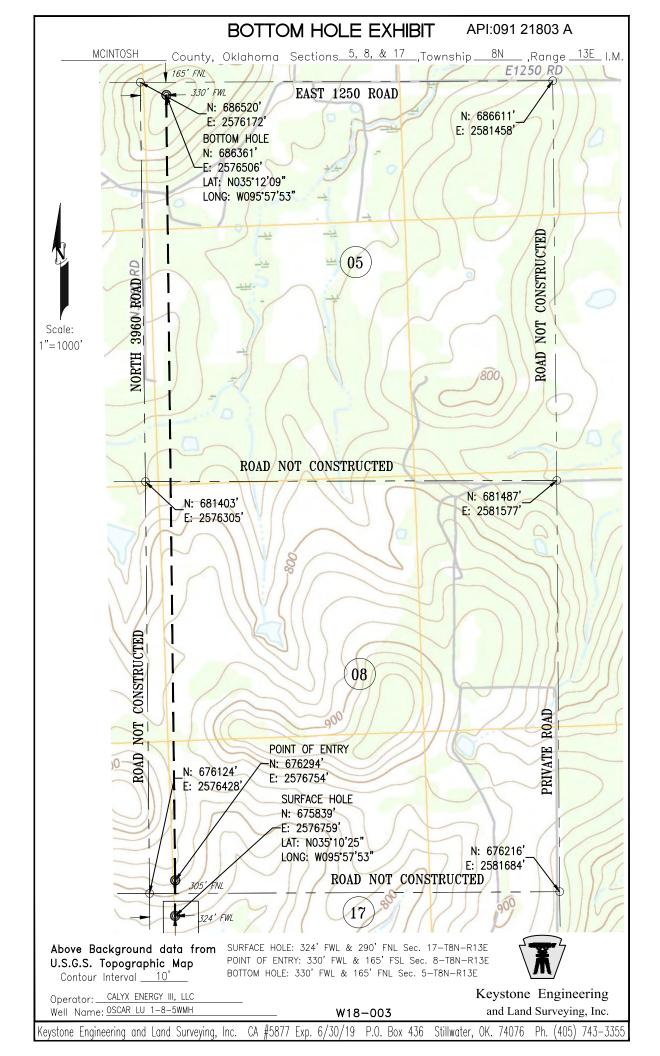

| API NUMBER: 091 21803 A<br>Horizontal Hole Oil & Gas                                                                                                                                                                                                 | OIL & GAS                                                           | CORPORATION COMMISS<br>CONSERVATION DIVISIO<br>P.O. BOX 52000<br>DMA CITY, OK 73152-2000<br>(Rule 165:10-3-1) | Approval Date: 06/13/2018                                               |
|------------------------------------------------------------------------------------------------------------------------------------------------------------------------------------------------------------------------------------------------------|---------------------------------------------------------------------|---------------------------------------------------------------------------------------------------------------|-------------------------------------------------------------------------|
| mend reason: CHANGE SURFACE HOLE FOOTAGE                                                                                                                                                                                                             | as <u>Ame</u>                                                       | END PERMIT TO DRILL                                                                                           |                                                                         |
|                                                                                                                                                                                                                                                      |                                                                     |                                                                                                               |                                                                         |
|                                                                                                                                                                                                                                                      | Rge: 13E County: MCIN                                               |                                                                                                               |                                                                         |
| SPOT LOCATION: NW NW                                                                                                                                                                                                                                 | NW FEET FROM QUARTER: FROM<br>SECTION LINES:                        | NORTH FROM WEST                                                                                               |                                                                         |
|                                                                                                                                                                                                                                                      | SECTION LINES:                                                      | 290 324                                                                                                       |                                                                         |
| Lease Name: OSCAR LU                                                                                                                                                                                                                                 | Well No:                                                            | 1-8-5WMH                                                                                                      | Well will be 290 feet from nearest unit or lease boundary.              |
| Operator CALYX ENERGY III LLC<br>Name:                                                                                                                                                                                                               |                                                                     | Telephone: 9189494224                                                                                         | OTC/OCC Number: 23515 0                                                 |
| CALYX ENERGY III LLC<br>6120 S YALE AVE STE 1480                                                                                                                                                                                                     |                                                                     | MIDDLE                                                                                                        | CREEK, LLC.                                                             |
|                                                                                                                                                                                                                                                      | 01/ 74400 4000                                                      | 2798 N.                                                                                                       | 394                                                                     |
| TULSA,                                                                                                                                                                                                                                               | OK 74136-4226                                                       | DUSTIN                                                                                                        | OK 74839                                                                |
| Name           1         CANEY           2         MAYES           3         WOODFORD           4         HUNTON           5         SYLVAN           Spacing Orders:         672567           677022         676054           524669         524669 | Depth<br>4500<br>4750<br>4850<br>4900<br>4900<br>Location Exception | Name 6 7 8 9 10 Orders:                                                                                       | Depth Increased Density Orders: Special Orders:                         |
| 201802974                                                                                                                                                                                                                                            |                                                                     |                                                                                                               |                                                                         |
| Total Depth: 15145 Ground Eleva                                                                                                                                                                                                                      | ation: 755 Surface (                                                | Casing: 1500                                                                                                  | Depth to base of Treatable Water-Bearing FM: 220                        |
| Under Federal Jurisdiction: No                                                                                                                                                                                                                       | Fresh Water                                                         | Supply Well Drilled: No                                                                                       | Surface Water used to Drill: Yes                                        |
| PIT 1 INFORMATION                                                                                                                                                                                                                                    |                                                                     | Approved Method fo                                                                                            | or disposal of Drilling Fluids:                                         |
| Type of Pit System: ON SITE                                                                                                                                                                                                                          |                                                                     | A. Evaporation/dew                                                                                            | water and backfilling of reserve pit.                                   |
| Type of Mud System: AIR                                                                                                                                                                                                                              |                                                                     | B. Solidification of p                                                                                        | pit contents.                                                           |
| Is depth to top of ground water greater than 10ft<br>Within 1 mile of municipal water well? N<br>Wellhead Protection Area? N                                                                                                                         | below base of pit? Y                                                | F. Haul to Commer<br>551649<br>H. SEE MEMO                                                                    | rcial soil farming facility: Sec. 14 Twn. 7N Rng. 9E Cnty. 63 Order No: |
| Pit <b>is</b> located in a Hydrologically Sensitive                                                                                                                                                                                                  | Area.                                                               |                                                                                                               |                                                                         |
| Category of Pit: 4                                                                                                                                                                                                                                   |                                                                     |                                                                                                               |                                                                         |
| Liner not required for Category: 4                                                                                                                                                                                                                   |                                                                     |                                                                                                               |                                                                         |
| Pit Location is BED AQUIFER                                                                                                                                                                                                                          |                                                                     |                                                                                                               |                                                                         |
| Pit Location Formation: SENORA                                                                                                                                                                                                                       |                                                                     |                                                                                                               |                                                                         |

## HORIZONTAL HOLE 1

| Sec 05                         | Twp     | 8N      | Rge     | 13E       | County | MCINTOSH |
|--------------------------------|---------|---------|---------|-----------|--------|----------|
| Spot Location                  | n of En | d Point | : N2    | 2 NV      | V NW   | NW       |
| Feet From:                     | NOF     | RTH     | 1/4 Sec | ction Lin | ne: 16 | 65       |
| Feet From:                     | WE:     | ST      | 1/4 Seo | ction Lir | ne: 3  | 30       |
| Depth of Deviation: 4318       |         |         |         |           |        |          |
| Radius of Turn: 382            |         |         |         |           |        |          |
| Direction: 1                   |         |         |         |           |        |          |
| Total Length: 10226            |         |         |         |           |        |          |
| Measured Total Depth: 15145    |         |         |         |           |        |          |
| True Vertical Depth: 5236      |         |         |         |           |        |          |
| End Point Location from Lease, |         |         |         |           |        |          |
| Unit, or Property Line: 165    |         |         |         |           |        |          |