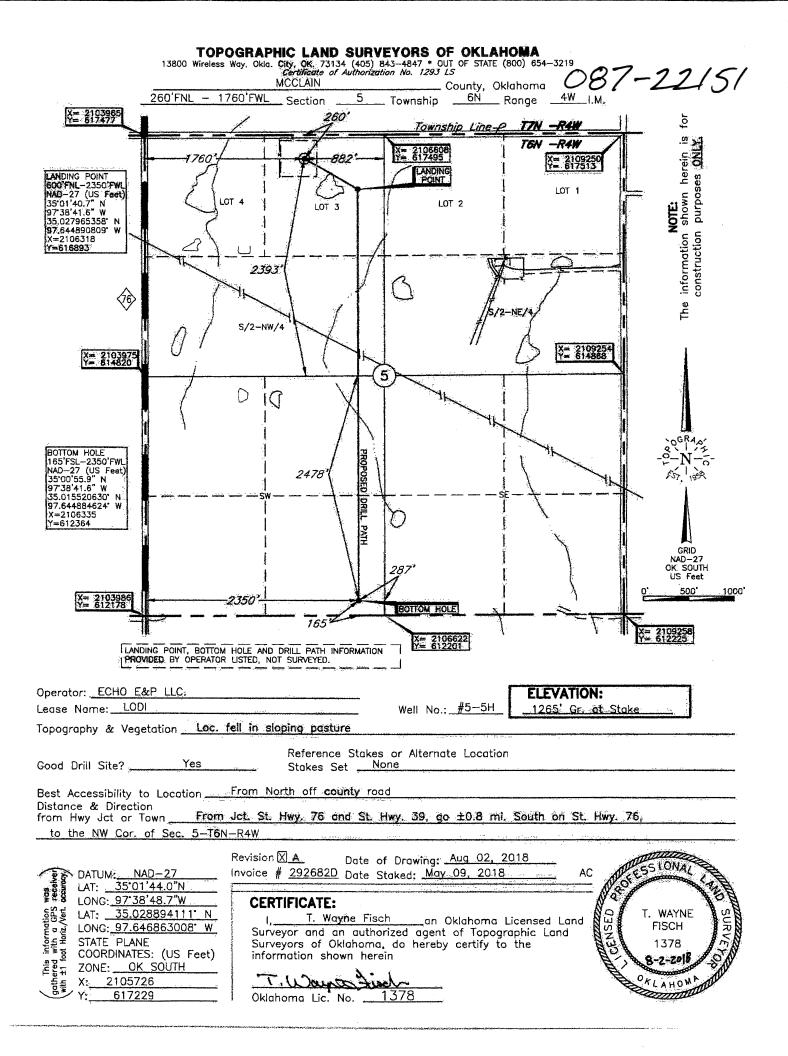

## HORIZONTAL HOLE 1

| Sec                                     | 05    | Twp               | 6N  | Rge     | 4W        | Count | y MCC | CLAIN |
|-----------------------------------------|-------|-------------------|-----|---------|-----------|-------|-------|-------|
| Spot Location of End Point: SE SE SE SW |       |                   |     |         |           |       |       |       |
| Feet                                    | From: | SOL               | JTH | 1/4 Sec | ction Lir | ne:   | 165   |       |
| Feet From: WEST                         |       | 1/4 Section Line: |     |         | 2350      |       |       |       |
| Depth of Deviation: 9922                |       |                   |     |         |           |       |       |       |
| Radius of Turn: 859                     |       |                   |     |         |           |       |       |       |
| Direction: 170                          |       |                   |     |         |           |       |       |       |
| Total Length: 4529                      |       |                   |     |         |           |       |       |       |
| Measured Total Depth: 15800             |       |                   |     |         |           |       |       |       |
| True Vertical Depth: 10822              |       |                   |     |         |           |       |       |       |
| End Point Location from Lease,          |       |                   |     |         |           |       |       |       |
| Unit, or Property Line: 165             |       |                   |     |         |           |       |       |       |
|                                         |       |                   |     |         |           |       |       |       |