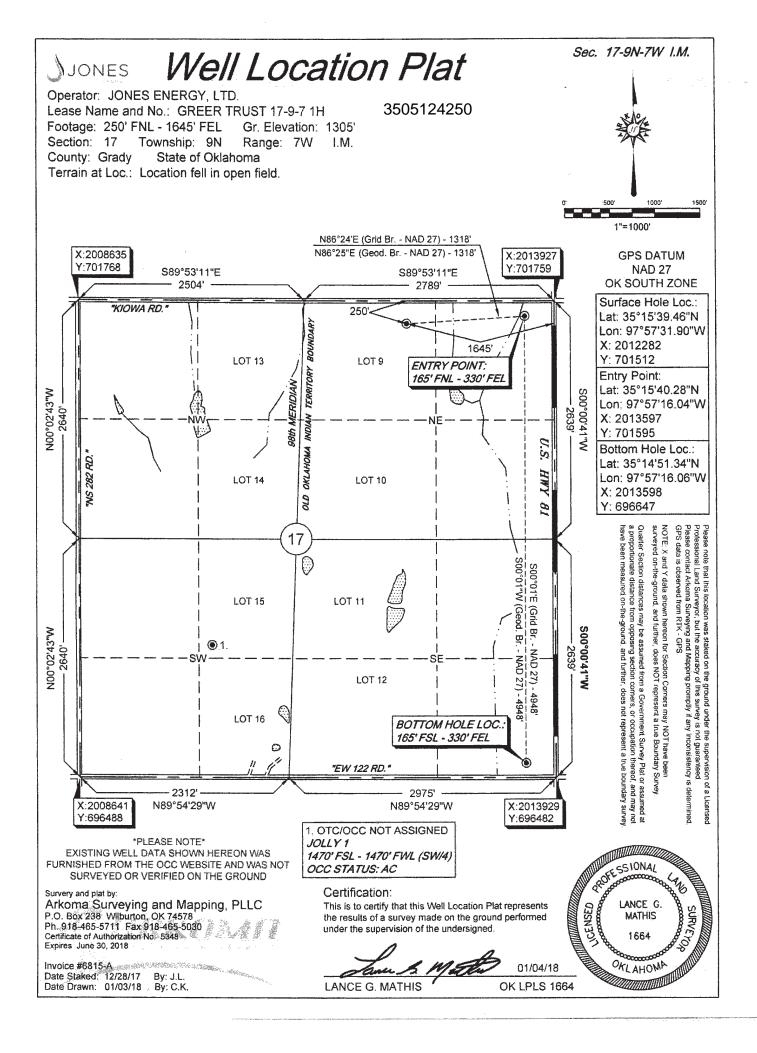

| PI NUMBER: 051 24250<br>rizontal Hole Oil & Gas                                                                                                                                                                                                   | OIL & GAS               | CORPORATIO<br>CONSERVAT<br>P.O. BOX 520<br>DMA CITY, OK<br>(Rule 165:10-3 | ION DIVISION<br>00<br>73152-2000 |                     | Approval Date:<br>Expiration Date: | 01/16/2018<br>07/16/2018   |
|---------------------------------------------------------------------------------------------------------------------------------------------------------------------------------------------------------------------------------------------------|-------------------------|---------------------------------------------------------------------------|----------------------------------|---------------------|------------------------------------|----------------------------|
|                                                                                                                                                                                                                                                   |                         |                                                                           | RILL                             |                     |                                    |                            |
|                                                                                                                                                                                                                                                   |                         |                                                                           |                                  |                     |                                    |                            |
| WELL LOCATION: Sec: 17 Twp: 9N Rg                                                                                                                                                                                                                 | e: 7W County: GRAD      | PΥ                                                                        |                                  |                     |                                    |                            |
|                                                                                                                                                                                                                                                   | FEET FROM QUARTER: FROM | NORTH FROM                                                                | EAST                             |                     |                                    |                            |
|                                                                                                                                                                                                                                                   | SECTION LINES:          | 250                                                                       | 1645                             |                     |                                    |                            |
| Lease Name: GREER TRUST 17-9-7                                                                                                                                                                                                                    | Well No:                | 1H                                                                        |                                  | Well will be        | 250 feet from neare                | st unit or lease boundary. |
| Operator JONES ENERGY LLC<br>Name:                                                                                                                                                                                                                |                         | Telephone: 51                                                             | 23282953                         |                     | OTC/OCC Number:                    | 21043 0                    |
| JONES ENERGY LLC                                                                                                                                                                                                                                  |                         |                                                                           |                                  |                     |                                    |                            |
| 807 LAS CIMAS PKWY STE 350                                                                                                                                                                                                                        |                         | JANET G STREICH                                                           |                                  |                     |                                    |                            |
| AUSTIN, TX                                                                                                                                                                                                                                        | ( 78746-6193            |                                                                           | 6300 CHA                         | ARRINGTON           | DRIVE                              |                            |
|                                                                                                                                                                                                                                                   | 10140-0195              |                                                                           | ENGLEW                           | OOD                 | CO 8                               | 0111                       |
| 3<br>4<br>5<br>Spacing Orders: No Spacing                                                                                                                                                                                                         | Location Exception (    | 8<br>9<br>10<br>Drders:                                                   |                                  | In                  | creased Density Orders:            |                            |
| No Spacing                                                                                                                                                                                                                                        |                         |                                                                           |                                  | _                   |                                    |                            |
| Pending CD Numbers: 201705789<br>201705791                                                                                                                                                                                                        |                         |                                                                           |                                  | Sp                  | becial Orders:                     |                            |
| Total Depth: 16781 Ground Elevation                                                                                                                                                                                                               | on: 1305 Surface (      | Casing: 1500                                                              |                                  | Depth               | to base of Treatable Wate          | r-Bearing FM: 530          |
| Under Federal Jurisdiction: No                                                                                                                                                                                                                    | Fresh Water             | Supply Well Drilled:                                                      | No                               |                     | Surface Water u                    | used to Drill: Yes         |
| PIT 1 INFORMATION                                                                                                                                                                                                                                 |                         | App                                                                       | roved Method for                 | disposal of Drillin | g Fluids:                          |                            |
| Type of Pit System: CLOSED Closed System Me                                                                                                                                                                                                       | eans Steel Pits         |                                                                           |                                  |                     |                                    |                            |
| Ture of Mud Output MATER RACER                                                                                                                                                                                                                    |                         | D. One time land application (REQUIRES PERMIT) PERMIT NO: 17-33672        |                                  |                     |                                    |                            |
| Type of Mud System: WATER BASED                                                                                                                                                                                                                   |                         | H.                                                                        | SEE MEMO                         |                     |                                    |                            |
| Chlorides Max: 5000 Average: 3000                                                                                                                                                                                                                 |                         |                                                                           |                                  |                     |                                    |                            |
| Chlorides Max: 5000 Average: 3000<br>Is depth to top of ground water greater than 10ft bel                                                                                                                                                        | low base of pit? Y      |                                                                           |                                  |                     |                                    |                            |
| Chlorides Max: 5000 Average: 3000<br>Is depth to top of ground water greater than 10ft bel<br>Within 1 mile of municipal water well? N                                                                                                            | low base of pit? Y      |                                                                           |                                  |                     |                                    |                            |
| Chlorides Max: 5000 Average: 3000<br>Is depth to top of ground water greater than 10ft bel<br>Within 1 mile of municipal water well? N<br>Wellhead Protection Area? N                                                                             |                         |                                                                           |                                  |                     |                                    |                            |
| Chlorides Max: 5000 Average: 3000<br>Is depth to top of ground water greater than 10ft bel<br>Within 1 mile of municipal water well? N<br>Wellhead Protection Area? N<br>Pit <b>is not</b> located in a Hydrologically Sensitive A                |                         | _                                                                         |                                  |                     |                                    |                            |
| Chlorides Max: 5000 Average: 3000<br>Is depth to top of ground water greater than 10ft bel<br>Within 1 mile of municipal water well? N<br>Wellhead Protection Area? N<br>Pit is not located in a Hydrologically Sensitive A<br>Category of Pit: C |                         | _                                                                         |                                  |                     |                                    |                            |
| Chlorides Max: 5000 Average: 3000<br>Is depth to top of ground water greater than 10ft bel<br>Within 1 mile of municipal water well? N<br>Wellhead Protection Area? N<br>Pit <b>is not</b> located in a Hydrologically Sensitive A                |                         | _                                                                         |                                  |                     |                                    |                            |

## HORIZONTAL HOLE 1

GRADY Sec 17 Twp 9N Rge 7W County Spot Location of End Point: S2 SE SE SE Feet From: SOUTH 1/4 Section Line: 165 Feet From: EAST 1/4 Section Line: 330 Depth of Deviation: 11644 Radius of Turn: 477 Direction: 175 Total Length: 4388 Measured Total Depth: 16781 True Vertical Depth: 12171 End Point Location from Lease, Unit, or Property Line: 165