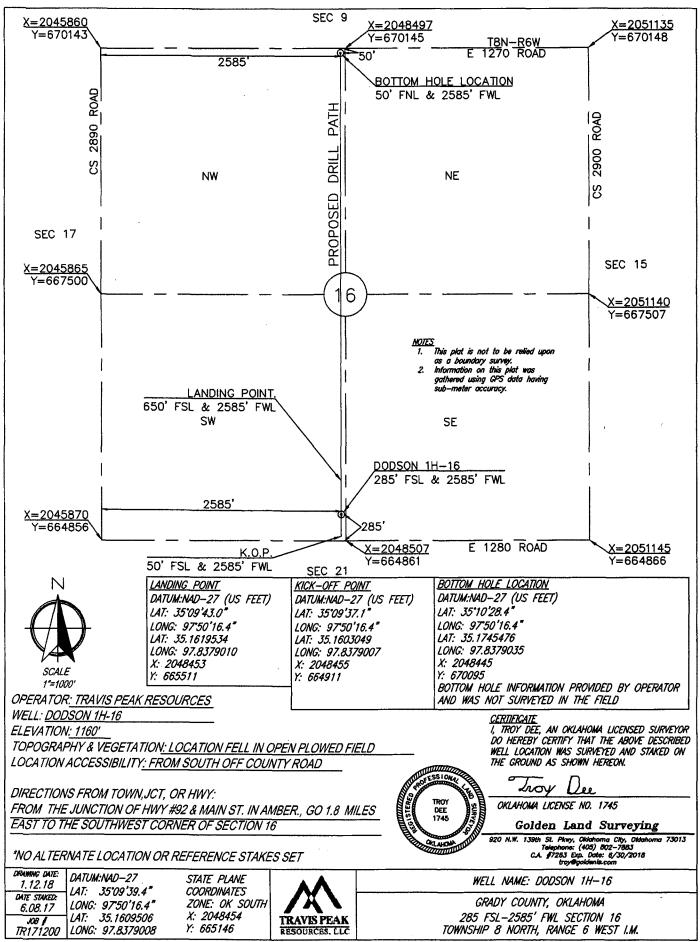

## HORIZONTAL HOLE 1

| Sec                                     | 16    | Twp | 8N    | Rge   | 6W    | /      | County | GRADY |
|-----------------------------------------|-------|-----|-------|-------|-------|--------|--------|-------|
| Spot Location of End Point: NE NE NE NW |       |     |       |       |       | NW     |        |       |
| Feet                                    | From: | NOF | RTH 1 | /4 Se | ctior | l Line | e: 50  | )     |
| Feet                                    | From: | WE  | ST 1  | /4 Se | ctior | n Line | e: 25  | 585   |
| Depth of Deviation: 11100               |       |     |       |       |       |        |        |       |
| Radius of Turn: 333                     |       |     |       |       |       |        |        |       |
| Direction: 180                          |       |     |       |       |       |        |        |       |
| Total Length: 4584                      |       |     |       |       |       |        |        |       |
| Measured Total Depth: 16575             |       |     |       |       |       |        |        |       |
| True Vertical Depth: 11866              |       |     |       |       |       |        |        |       |
| End Point Location from Lease,          |       |     |       |       |       |        |        |       |
| Unit, or Property Line: 50              |       |     |       |       |       |        |        |       |
|                                         |       |     |       |       |       |        |        |       |