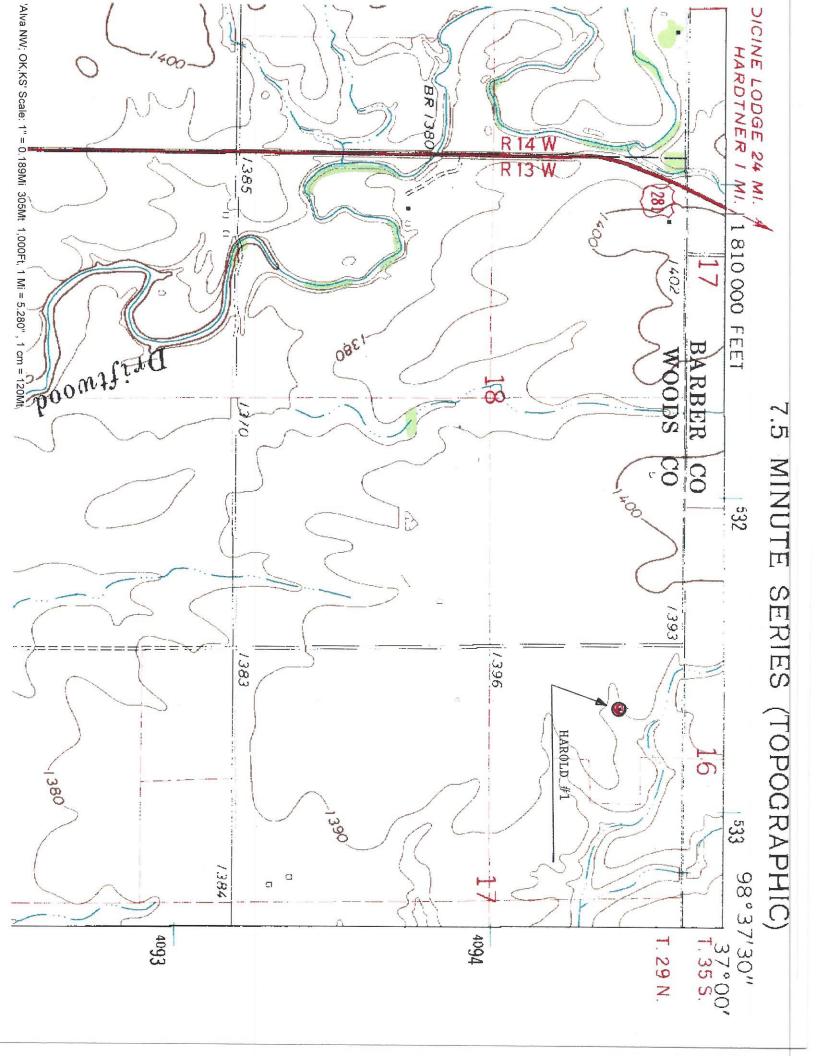

## OKLAHOMA CORPORATION COMMISSION OIL & GAS CONSERVATION DIVISION P.O. BOX 52000 OKLAHOMA CITY, OK 73152-2000 (Rule 165:10-3-1)

Approval Date: 09/17/2018
Expiration Date: 03/17/2020

PERMIT TO DRILL

|                                                                                                                                                                                                                                                   | <u>1_</u>                                        | ERWIT TO DIVILL        |                                                                                                                                          |
|---------------------------------------------------------------------------------------------------------------------------------------------------------------------------------------------------------------------------------------------------|--------------------------------------------------|------------------------|------------------------------------------------------------------------------------------------------------------------------------------|
| WELL LOCATION: Sec: 17 Twp: 29N Rge: 13W                                                                                                                                                                                                          | County: WOODS                                    | 5                      |                                                                                                                                          |
| or or zoormon.                                                                                                                                                                                                                                    | EET FROM QUARTER: FROM NO ECTION LINES:          | ORTH FROM WEST         |                                                                                                                                          |
| Ü                                                                                                                                                                                                                                                 | 66                                               | 60 660                 |                                                                                                                                          |
| Lease Name: HAROLD                                                                                                                                                                                                                                | Well No: 1                                       |                        | Well will be 660 feet from nearest unit or lease boundary.                                                                               |
| Operator INDIAN OIL CO INC<br>Name:                                                                                                                                                                                                               |                                                  | Telephone: 6208863763  | OTC/OCC Number: 24260 0                                                                                                                  |
| INDIAN OIL CO INC<br>PO BOX 209                                                                                                                                                                                                                   |                                                  | GERALD                 | WAMSLEY                                                                                                                                  |
|                                                                                                                                                                                                                                                   | 7104-0209                                        | 44895 WC               | ODLAKE DRIVE                                                                                                                             |
| WEDICINE LODGE, KS 6.                                                                                                                                                                                                                             | 7104-0209                                        | ALVA                   | OK 73717                                                                                                                                 |
| Formation(s) (Permit Valid for Listed Formation Name  1 MISSISSIPPIAN 2 VIOLA 3 SIMPSON 4 ARBUCKLE 5  Spacing Orders: 572406  Pending CD Numbers:  Total Depth: 5000 Ground Elevation: 1385                                                       | bepth 3400 3870 4000 4200  Location Exception On |                        | Increased Density Orders:  Special Orders:  Depth to base of Treatable Water-Bearing FM: 230                                             |
| Under Federal Jurisdiction: No                                                                                                                                                                                                                    | Fresh Water Su                                   | upply Well Drilled: No | Surface Water used to Drill: No                                                                                                          |
| PIT 1 INFORMATION  Type of Pit System: CLOSED Closed System Means Stee Type of Mud System: WATER BASED  Chlorides Max: 8000 Average: 5000  Is depth to top of ground water greater than 10ft below base  Within 1 mile of municipal water well? N |                                                  | H. CLOSED SYSTEM       | lisposal of Drilling Fluids:  I=STEEL PITS PER OPERATOR REQUEST  Il soil farming facility: Sec. 33 Twn. 26N Rng. 15W Cnty. 151 Order No: |
| Wellhead Protection Area? N                                                                                                                                                                                                                       |                                                  |                        |                                                                                                                                          |
| Pit is located in a Hydrologically Sensitive Area.                                                                                                                                                                                                |                                                  |                        |                                                                                                                                          |
| Category of Pit: C                                                                                                                                                                                                                                |                                                  |                        |                                                                                                                                          |
| Liner not required for Category: C                                                                                                                                                                                                                |                                                  |                        |                                                                                                                                          |
| Pit Location is AP/TE DEPOSIT  Pit Location Formation: TERRACE                                                                                                                                                                                    |                                                  |                        |                                                                                                                                          |
| i i Eddation i Officiation.                                                                                                                                                                                                                       |                                                  |                        |                                                                                                                                          |

## BOX 8604 - PRATT, KS 67124 (620) 672-6491

API:151 24543

913181 INVOICE NO.

INDIAN OIL CO INC HAROLD **OPERATOR** WOODS CO., OK <u>17 29n 13</u>w 660' FNL & 660' FWL of SEC COUNTY 1388 GR ELEVATION: \_ INDIAN OIL CO INC PO BOX 209 MEDICINE LODGE, KS 67104-0209 AUTHORIZED BY: Anthony Farrar SCALE: 1" = 1000' KANSAS (BARBER CO) (WOODS CO) OKLAHOMA STAKE 660 Set 5' T-post & 3' wood stake. Slight slope plowed field. 660 1 13601 17 GPS Coordinates: 36.99716 -98.63320 WGS84 4040 9/13/18 DATE STAKED: \_