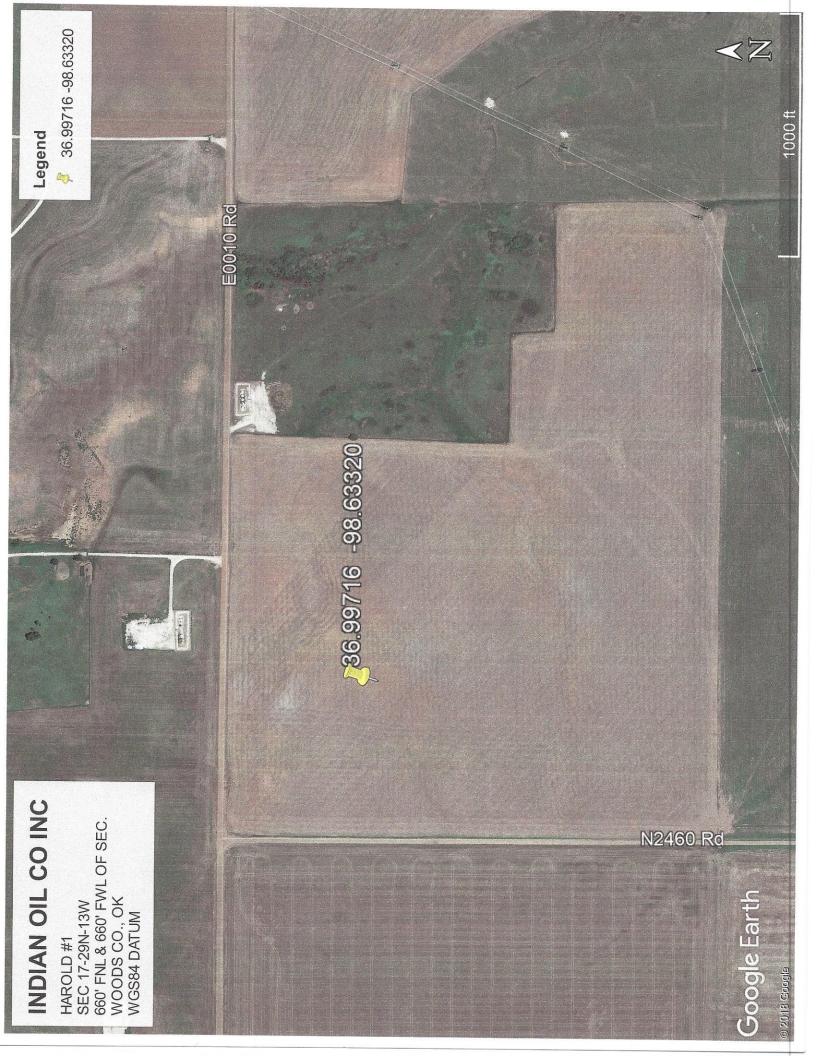

## BOX 8604 - PRATT, KS 67124 (620) 672-6491

API:151 24543

913181 INVOICE NO.

INDIAN OIL CO INC HAROLD **OPERATOR** WOODS CO., OK <u>17 29n 13</u>w 660' FNL & 660' FWL of SEC COUNTY 1388 GR ELEVATION: \_ INDIAN OIL CO INC PO BOX 209 MEDICINE LODGE, KS 67104-0209 AUTHORIZED BY: Anthony Farrar SCALE: 1" = 1000' KANSAS (BARBER CO) (WOODS CO) OKLAHOMA STAKE 660 Set 5' T-post & 3' wood stake. Slight slope plowed field. 660 1 13601 17 GPS Coordinates: 36.99716 -98.63320 WGS84 4040 9/13/18 DATE STAKED: \_