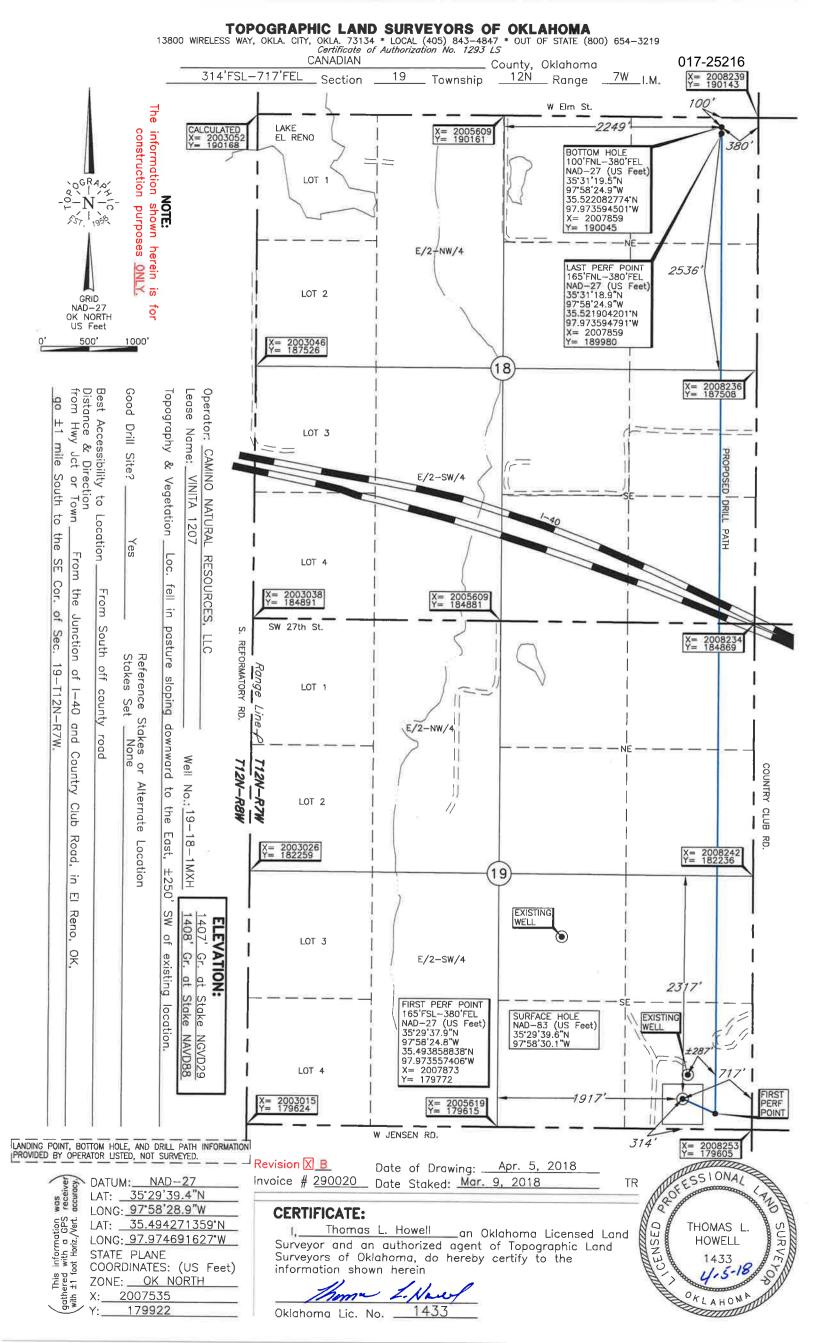

| PI NUMBER: 017 25216<br>rizontal Hole Oil & Gas                                                                                                                                                                                                                                                                                                                                       | P<br>OKLAHON                | ORPORATION<br>CONSERVATIO<br>.O. BOX 52000<br>IA CITY, OK 7<br>Jule 165:10-3-1 | N DIVISION<br>)<br>3152-2000 | Approval Date:<br>Expiration Date:                   | 04/26/2018<br>10/26/2018        |  |
|---------------------------------------------------------------------------------------------------------------------------------------------------------------------------------------------------------------------------------------------------------------------------------------------------------------------------------------------------------------------------------------|-----------------------------|--------------------------------------------------------------------------------|------------------------------|------------------------------------------------------|---------------------------------|--|
|                                                                                                                                                                                                                                                                                                                                                                                       | PF                          | ERMIT TO DRI                                                                   | 1                            |                                                      |                                 |  |
|                                                                                                                                                                                                                                                                                                                                                                                       | <u></u>                     |                                                                                | <u>_</u>                     |                                                      |                                 |  |
| WELL LOCATION: Sec: 19 Twp: 12N Rge: 7                                                                                                                                                                                                                                                                                                                                                | W County: CANADIA           | AN                                                                             |                              |                                                      |                                 |  |
| SPOT LOCATION: SE SW SE SE                                                                                                                                                                                                                                                                                                                                                            | FEET FROM QUARTER: FROM SO  | UTH FROM E                                                                     | AST                          |                                                      |                                 |  |
|                                                                                                                                                                                                                                                                                                                                                                                       | SECTION LINES: 314          | 4 7 <sup>.</sup>                                                               | 7                            |                                                      |                                 |  |
| Lease Name: VINITA 1207                                                                                                                                                                                                                                                                                                                                                               | Well No: 19                 | -18-1MXH                                                                       | Well                         | will be 314 feet from neares                         | t unit or lease boundary.       |  |
| Operator CAMINO NATURAL RESOURCES<br>Name:                                                                                                                                                                                                                                                                                                                                            | SILC                        | Telephone: 7204                                                                | 052706                       | OTC/OCC Number:                                      | 24097 0                         |  |
| CAMINO NATURAL RESOURCES LLC<br>1401 17TH ST STE 1000                                                                                                                                                                                                                                                                                                                                 | c                           |                                                                                |                              |                                                      |                                 |  |
| DENVER, CO                                                                                                                                                                                                                                                                                                                                                                            | 80202-1247                  |                                                                                |                              | OUNTRY CLUB ROAD                                     |                                 |  |
|                                                                                                                                                                                                                                                                                                                                                                                       |                             |                                                                                | EL RENO                      | OK 73                                                | 8014                            |  |
| 3<br>4<br>5<br>Spacing Orders: <sup>147489</sup>                                                                                                                                                                                                                                                                                                                                      | Location Exception Ord      | 8<br>9<br>10<br>ers:                                                           |                              | Increased Density Orders:                            | 676308<br>676307                |  |
|                                                                                                                                                                                                                                                                                                                                                                                       |                             |                                                                                |                              |                                                      | 676307                          |  |
| Pending CD Numbers: 201801954<br>201801955<br>Total Depth: 20700 Ground Elevation: 1                                                                                                                                                                                                                                                                                                  | 408 Surface Ca              | sing: 1500                                                                     |                              | Special Orders:<br>Depth to base of Treatable Water- | Bearing FM: 370                 |  |
| Under Federal Jurisdiction: No                                                                                                                                                                                                                                                                                                                                                        | Fresh Water Supply Well Dri |                                                                                | No                           | Surface Water us                                     | Surface Water used to Drill: No |  |
|                                                                                                                                                                                                                                                                                                                                                                                       |                             | Appro                                                                          | ved Method for disposa       | I of Drilling Fluids:                                |                                 |  |
| PIT 1 INFORMATION                                                                                                                                                                                                                                                                                                                                                                     |                             |                                                                                |                              |                                                      |                                 |  |
| PIT 1 INFORMATION<br>Type of Pit System: CLOSED Closed System Means                                                                                                                                                                                                                                                                                                                   | Steel Pits                  |                                                                                |                              |                                                      |                                 |  |
|                                                                                                                                                                                                                                                                                                                                                                                       | Steel Pits                  | D. O                                                                           | ne time land application     | (REQUIRES PERMIT)                                    | PERMIT NO: 18-3432              |  |
| Type of Pit System: CLOSED Closed System Means                                                                                                                                                                                                                                                                                                                                        | Steel Pits                  |                                                                                | ne time land application     | (REQUIRES PERMIT)                                    | PERMIT NO: 18-3432              |  |
| Type of Pit System: CLOSED Closed System Means<br>Type of Mud System: WATER BASED<br>Chlorides Max: 8000 Average: 5000<br>Is depth to top of ground water greater than 10ft below b<br>Within 1 mile of municipal water well? N<br>Wellhead Protection Area? N                                                                                                                        |                             |                                                                                |                              | (REQUIRES PERMIT)                                    | PERMIT NO: 18-3432              |  |
| Type of Pit System: CLOSED Closed System Means<br>Type of Mud System: WATER BASED<br>Chlorides Max: 8000 Average: 5000<br>Is depth to top of ground water greater than 10ft below b<br>Within 1 mile of municipal water well? N<br>Wellhead Protection Area? N<br>Pit <b>is not</b> located in a Hydrologically Sensitive Area.                                                       |                             |                                                                                |                              | (REQUIRES PERMIT)                                    | PERMIT NO: 18-3432              |  |
| Type of Pit System: CLOSED Closed System Means<br>Type of Mud System: WATER BASED<br>Chlorides Max: 8000 Average: 5000<br>Is depth to top of ground water greater than 10ft below b<br>Within 1 mile of municipal water well? N<br>Wellhead Protection Area? N<br>Pit is not located in a Hydrologically Sensitive Area.<br>Category of Pit: C                                        |                             |                                                                                |                              | (REQUIRES PERMIT)                                    | PERMIT NO: 18-3432              |  |
| Type of Pit System: CLOSED Closed System Means<br>Type of Mud System: WATER BASED<br>Chlorides Max: 8000 Average: 5000<br>Is depth to top of ground water greater than 10ft below to<br>Within 1 mile of municipal water well? N<br>Wellhead Protection Area? N<br>Pit is not located in a Hydrologically Sensitive Area.<br>Category of Pit: C<br>Liner not required for Category: C |                             |                                                                                |                              | (REQUIRES PERMIT)                                    | PERMIT NO: 18-3432              |  |
| Type of Pit System: CLOSED Closed System Means<br>Type of Mud System: WATER BASED<br>Chlorides Max: 8000 Average: 5000<br>Is depth to top of ground water greater than 10ft below b<br>Within 1 mile of municipal water well? N<br>Wellhead Protection Area? N<br>Pit is not located in a Hydrologically Sensitive Area.<br>Category of Pit: C                                        |                             |                                                                                |                              | (REQUIRES PERMIT)                                    | PERMIT NO: 18-3432              |  |

## HORIZONTAL HOLE 1

| Sec                                     | 18 | Twp | 12N | Rge | 7W | . ( | County | CANADIAN |
|-----------------------------------------|----|-----|-----|-----|----|-----|--------|----------|
| Spot Location of End Point: NW NE NE NE |    |     |     |     |    |     |        |          |
| Feet From: NORTH 1/4 Section Line: 100  |    |     |     |     |    |     |        |          |
| Feet From: EAST 1/4 Section Line: 380   |    |     |     |     |    |     |        |          |
| Depth of Deviation: 9570                |    |     |     |     |    |     |        |          |
| Radius of Turn: 546                     |    |     |     |     |    |     |        |          |
| Direction: 2                            |    |     |     |     |    |     |        |          |
| Total Length: 10273                     |    |     |     |     |    |     |        |          |
| Measured Total Depth: 20700             |    |     |     |     |    |     |        |          |
| True Vertical Depth: 10070              |    |     |     |     |    |     |        |          |
| End Point Location from Lease,          |    |     |     |     |    |     |        |          |
| Unit, or Property Line: 100             |    |     |     |     |    |     |        |          |
|                                         |    |     |     |     |    |     |        |          |