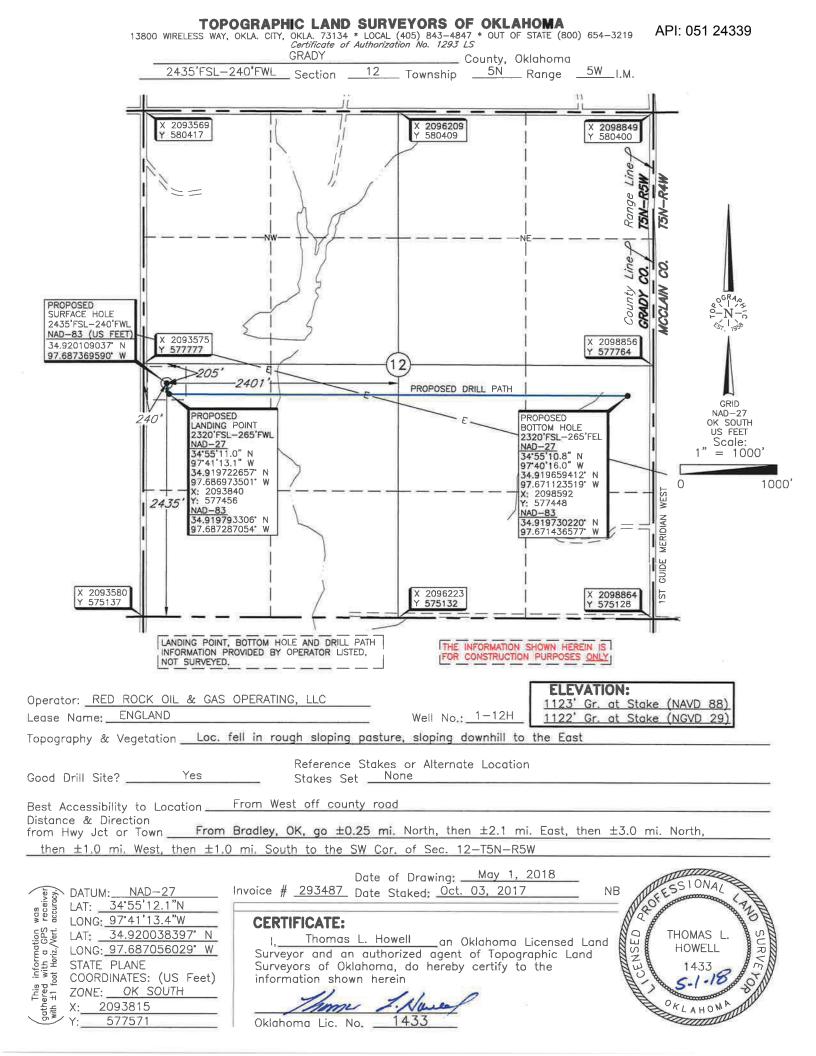

## **TOPOGRAPHIC LAND SURVEYORS OF OKLAHOMA**

Surveying and Mapping for the Energy Industry 13800 Wireless Way Oklahoma City, OK 73134 www.topographic.com Telephone Numbers: Local (405) 843-4847 Toll Free (800) 654-3219

## HORIZONTAL HOLE 1

GRADY Sec 12 Twp 5N Rge 5W County Spot Location of End Point: NE NE NE SE Feet From: SOUTH 1/4 Section Line: 2320 Feet From: 265 EAST 1/4 Section Line: Depth of Deviation: 11353 Radius of Turn: 573 Direction: 85 Total Length: 4752 Measured Total Depth: 17006 True Vertical Depth: 11975 End Point Location from Lease, Unit, or Property Line: 265

| Notes:                 |                                                                                                                                                                                                                                                 |
|------------------------|-------------------------------------------------------------------------------------------------------------------------------------------------------------------------------------------------------------------------------------------------|
| Category               | Description                                                                                                                                                                                                                                     |
| DEEP SURFACE CASING    | 4/23/2018 - G71 - APPROVED; NOTIFY OCC FIELD INSPECTOR IMMEDIATELY OF ANY LOSS OF<br>CIRCULATION OR FAILURE TO CIRCULATE CEMENT TO SURFACE ON ANY CONDUCTOR OR<br>SURFACE CASING                                                                |
| HYDRAULIC FRACTURING   | 4/23/2018 - G71 - OCC 165:10-3-10 REQUIRES:                                                                                                                                                                                                     |
|                        | 1) PRIOR TO COMMENCEMENT OF HYDRAULIC FRACTURING OPERATIONS FOR HORIZONTAL<br>WELLS, NOTICE GIVEN FIVE BUSINESS DAYS IN ADVANCE TO OFFSET OPERATORS WITH<br>WELLS COMPLETED IN THE SAME COMMON SOURCE OF SUPPLY WITHIN 1/2 MILE;                |
|                        | 2) WITH NOTICE ALSO GIVEN 48 HOURS IN ADVANCE OF HYDRAULIC FRACTURING ALL<br>WELLS TO BOTH THE OCC CENTRAL OFFICE AND LOCAL DISTRICT OFFICES, USING THE<br>"FRAC NOTICE FORM" FOUND AT THE FOLLOWING LINK:<br>OCCEWEB.COM/OG/OGFORMS.HTML; AND, |
|                        | 3) THE CHEMICAL DISCLOSURE OF HYDRAULIC FRACTURING INGREDIENTS FOR ALL WELLS<br>TO BE REPORTED TO FRACFOCUS WITHIN 60 DAYS AFTER THE CONCLUSION THE<br>HYDRAULIC FRACTURING OPERATIONS, USING THE FOLLOWING LINK: FRACFOCUS.ORG                 |
| МЕМО                   | 4/23/2018 - G71 - PITS 1 & 2 - CLOSED SYSTEM=STEEL PITS PER OPERATOR REQUEST, PIT 2 - OBM RETURNED TO VENDOR, CUTTINGS PERMITTED PER DISTRICT                                                                                                   |
| PENDING CD - 201803009 | 4/24/2018 - G57 - (E.O.) 12-5N-5W<br>X671277 WDFD<br>SHL NCT 2435' FSL, NCT 240' FWL<br>COMPL. INT. NCT 265' FWL, NCT 265' FEL, NCT 2200' FSL<br>NO OP. NAMED<br>REC 4-23-2018 (THOMAS)                                                         |

SPACING - 671277

Description

4/24/2018 - G57 - (640)(HOR) 12-5N-5W EXT 646850 WDFD POE TO BHL NCT 165' FNL & FSL, NCT 330' FEL & FWL

WATERSHED STRUCTURE

4/23/2018 - G71 - WELL WITHIN 1/2 MILE OF AN OKLAHOMA CONSERVATION COMMISSION WATERSHED STRUCTURE. CONTACT THE LOCAL CONSERVATION DISTRICT OFFICE AT (405) 224-0523 PRIOR TO DRILLING