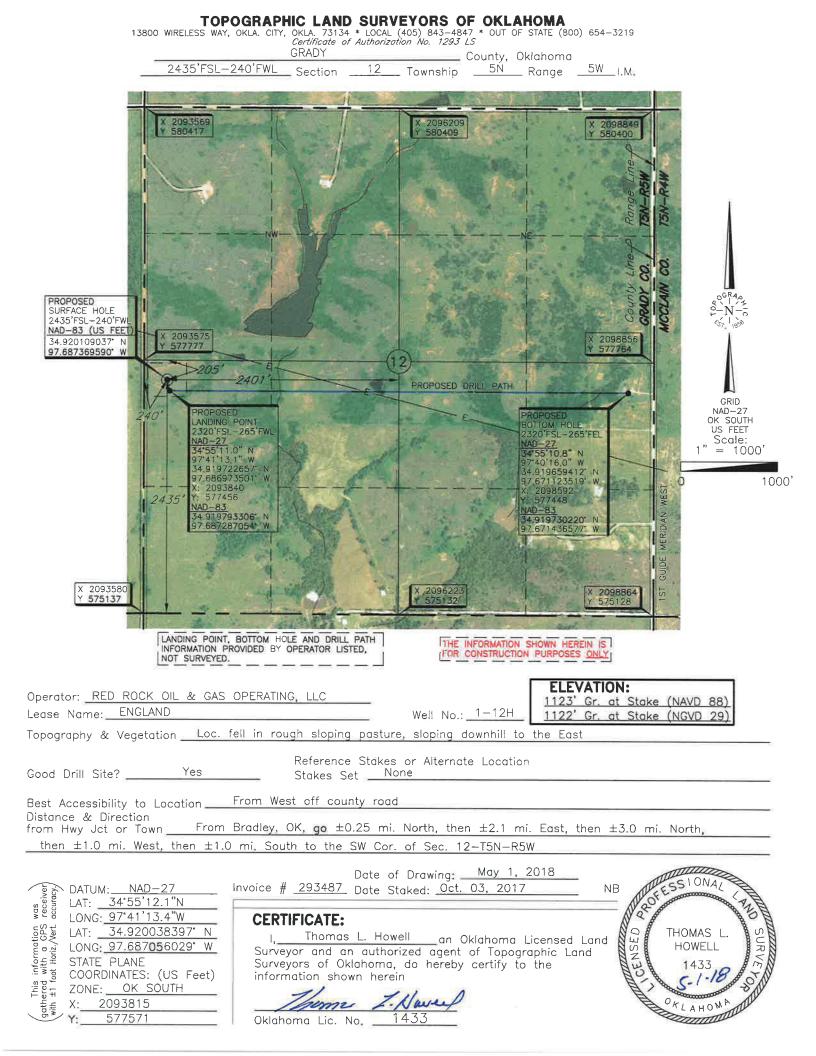

## **TOPOGRAPHIC LAND SURVEYORS OF OKLAHOMA**

Surveying and Mapping for the Energy Industry 13800 Wireless Way Oklahoma City, OK 73134 www.topographic.com Telephone Numbers: Local (405) 843-4847 Toll Free (800) 654-3219