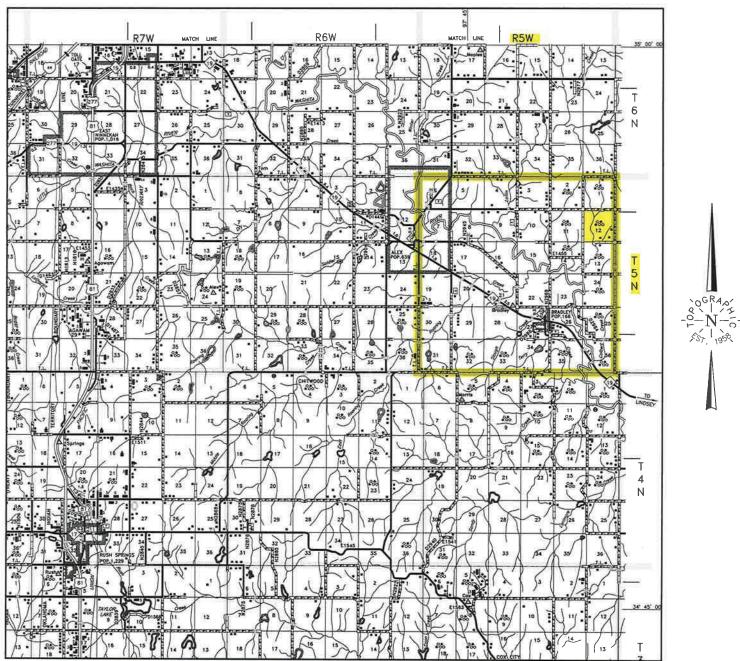

VICINITY MAP

Scale: 1'' = 3 Miles

Sec. <u>12</u> Twp. <u>5N</u> Rng. <u>5W</u> IM

County\_\_\_\_GRADY\_\_\_State\_\_\_OK

Operator RED ROCK OIL & GAS OPERATING, LLC