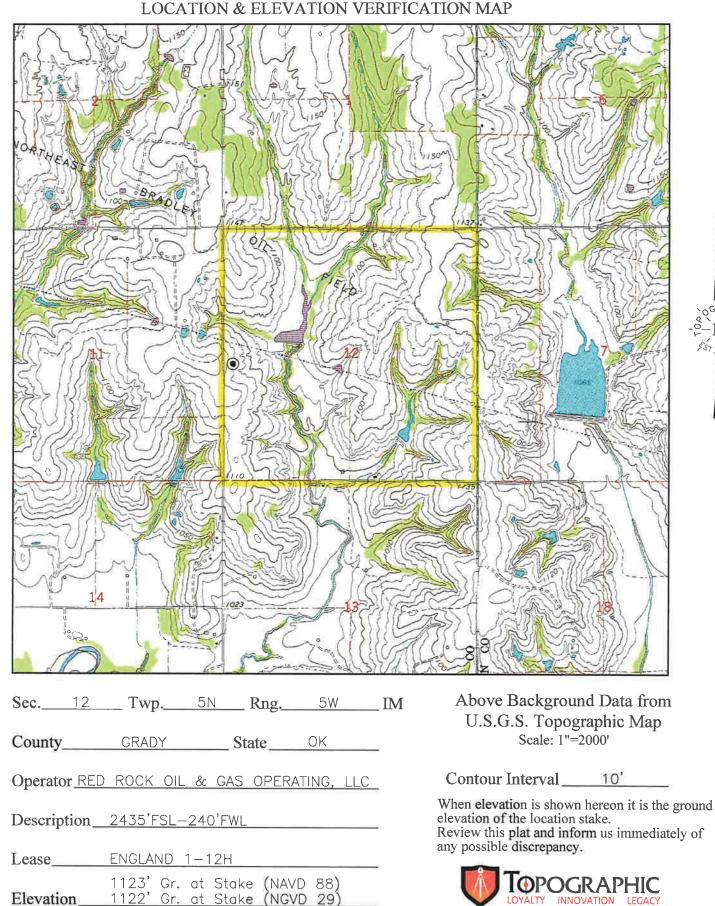

## TOPOGRAPHIC LAND SURVEYORS OF OKLAHOMA

Surveying and Mapping for the Energy Industry 13800 Wireless Way Oklahoma City, OK 73134 www.topographic.com Telephone Numbers: Local (405) 843–4847 Toll Free (800) 654-3219