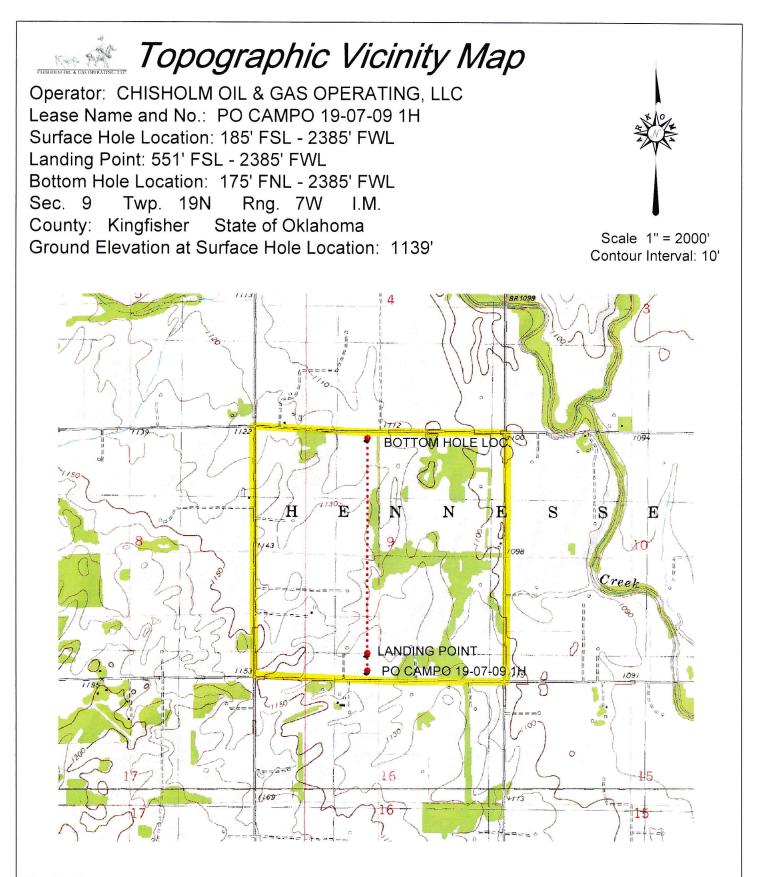

Date Staked: 07/11/17

The purpose of this map is to verify the location and elevation as staked on the ground and to show the surrounding Topographic features. The footage shown hereon is only as SCALED onto a U.S.G.S. Topographic Map.

Please note that this location was staked carefully on the ground under the supervision of a Licensed Professional Land Surveyor, but the accuracy of this survey is not guaranteed.

Please contact Arkoma Surveying and Mapping promptly if any inconsistency is determined.