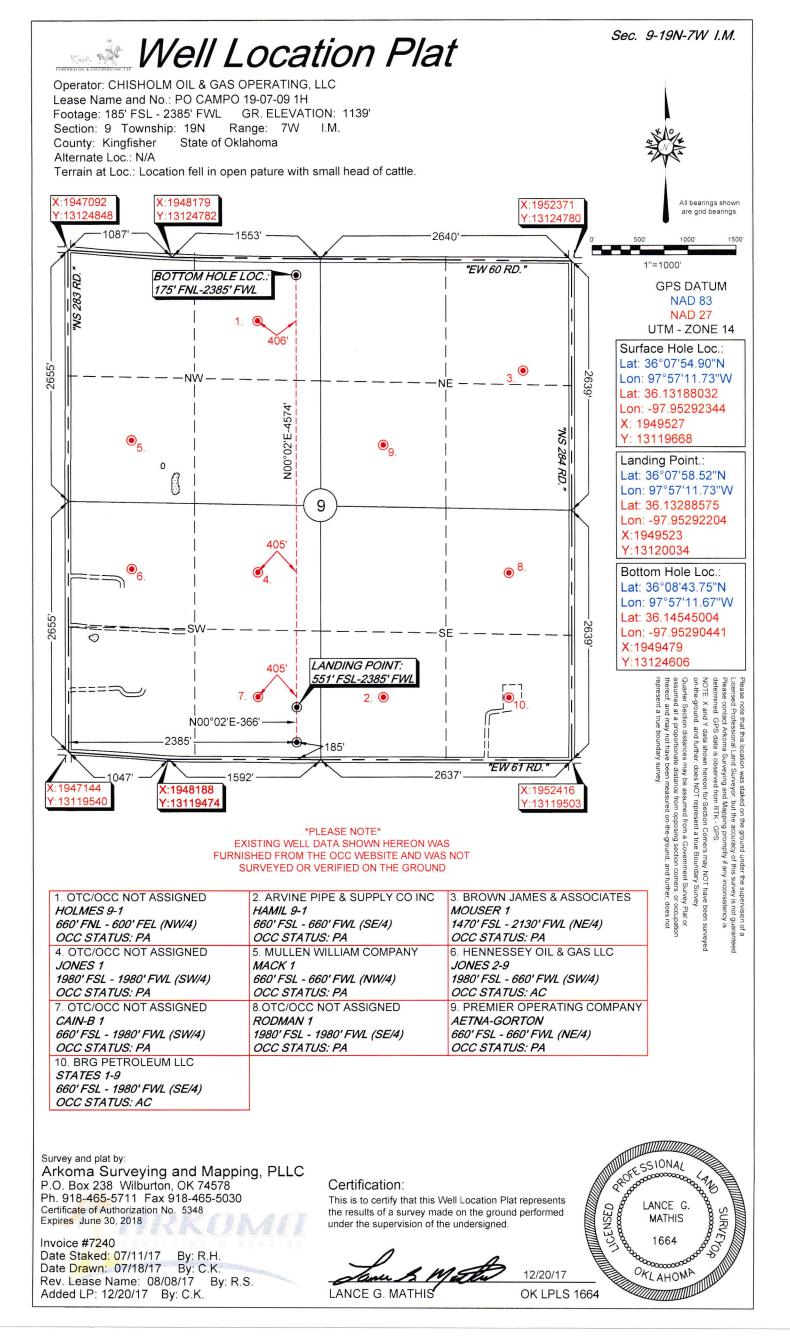

HORIZONTAL HOLE 1

REC 12/18/2017 (MCKEOWN)

Provided by:

Arkoma Surveying and Mapping, PLLC P.O. Box 238 Wilburton, OK 74578 Ph. 918-465-5711 Fax 918-465-5030

Certificate of Authorization No. 5348 Expires June 30, 2018