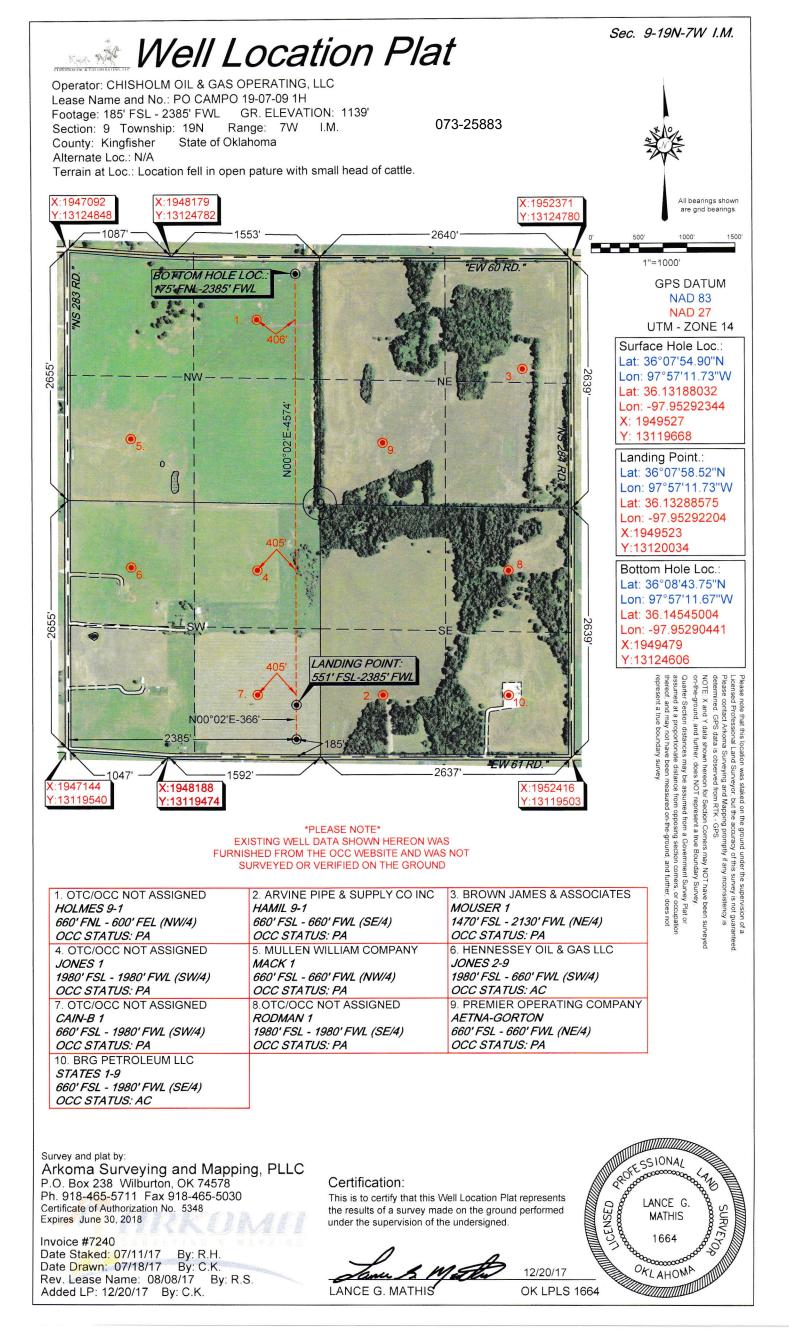

HORIZONTAL HOLE 1

REC 12/18/2017 (MCKEOWN)

Provided by:

Arkoma Surveying and Mapping, PLLC P.O. Box 238 Wilburton, OK 74578 Ph. 918-465-5711 Fax 918-465-5030

Certificate of Authorization No. 5348 Expires June 30, 2018