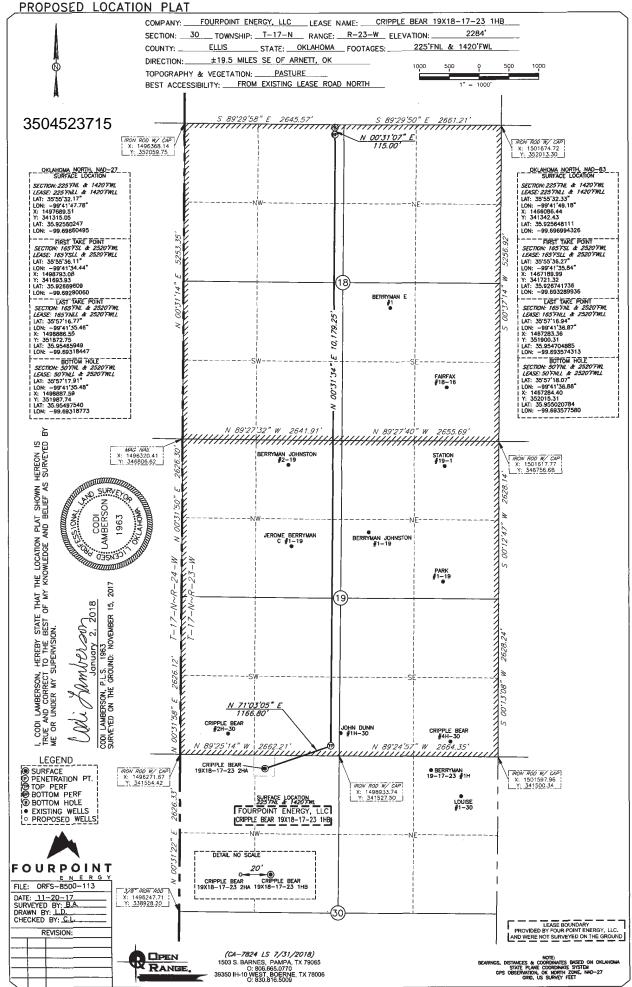

WELL LOCATION: Sec: Twp: 17N Rge: 23W County: ELLIS FEET FROM QUARTER:

SPOT LOCATION: FROM NORTH FROM WEST NW NW || NE Inw SECTION LINES: 225 1420

Lease Name: CRIPPLE BEAR 19X18-17-23 Well No: 1HB Well will be 225 feet from nearest unit or lease boundary.

## **HORIZONTAL HOLE 1**

Sec 18 Twp 17N Rge 23W County **ELLIS** NW Spot Location of End Point: ΝE NE NF Feet From: NORTH 1/4 Section Line: 50 Feet From: WEST 1/4 Section Line: 2520

Depth of Deviation: 9255 Radius of Turn: 573

Direction: 5

Total Length: 10350

Measured Total Depth: 20505

True Vertical Depth: 9708

End Point Location from Lease,
Unit, or Property Line: 50

Notes:

**MEMO** 

Category