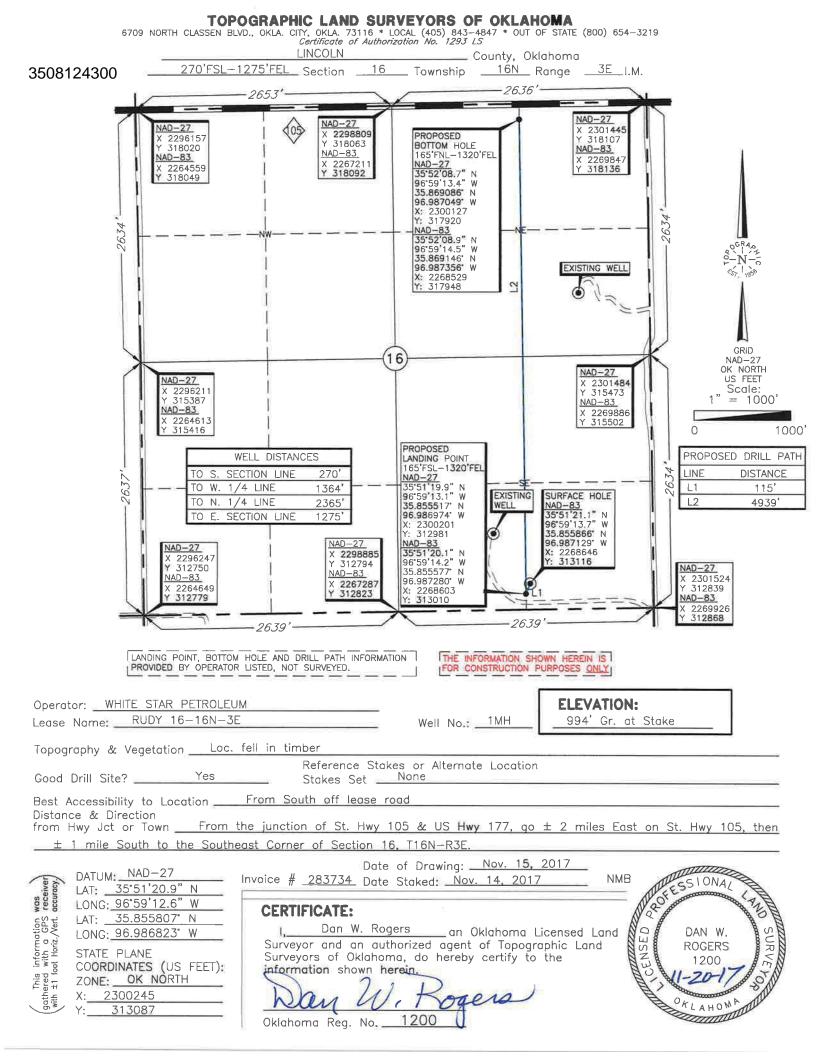

IN THE SAME COMMON SOURCE OF SUPPLY WITHIN 1/2 MILE: 2) WITH NOTICE ALSO GIVEN 48 HOURS IN ADVANCE OF HYDRAULIC FRACTURING ALL WELLS TO BOTH THE OCC CENTRAL OFFICE AND LOCAL DISTRICT OFFICES, USING THE "FRAC NOTICE FORM" FOUND AT THE FOLLOWING LINK: OCCEWEB.COM/OG/OGFORMS.HTML; AND, 3) THE CHEMICAL DISCLOSURE OF HYDRAULIC FRACTURING INGREDIENTS FOR ALL WELLS TO BE REPORTED TO FRACFOCUS WITHIN 60 DAYS AFTER THE CONCLUSION THE HYDRAULIC FRACTURING OPERATIONS, USING THE FOLLOWING LINK: FRACFOCUS.ORG PENDING CD - 201708424 1/5/2018 - G60 - (640)(HOR) 16-16N-3E VAC OTHER EST MSSP, OTHERS COMPL. INT. NLT 660' FB REC. 1/8/18 (JACKSON)

PENDING CD - 201708425 1/5/2018 - G60 - (I.O.) 16-16N-3E X201708424 MSSP COMPL. INT. NLT 165' FSL, NCT 165' FNL, NCT 660' FEL NO OP. NAMED REC. 1/8/18 (JACKSON)