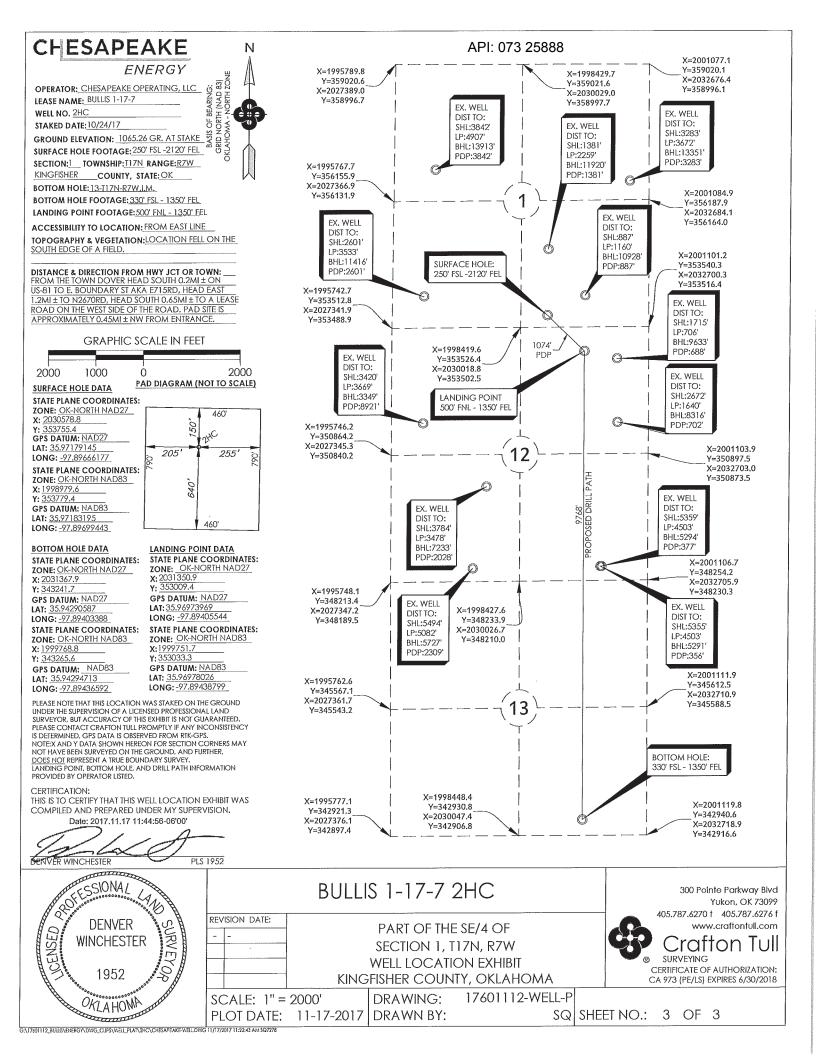

|                                                                    |                                              |                                              | PERMIT TO DE   | RILL              |                           |                                          |  |
|--------------------------------------------------------------------|----------------------------------------------|----------------------------------------------|----------------|-------------------|---------------------------|------------------------------------------|--|
| WELL LOCATION                                                      |                                              |                                              | SOUTH FROM     | EAST<br>2120      |                           |                                          |  |
| Lease Name:                                                        | BULLIS 1-17-7                                | Well No:                                     | 2HC            |                   | Well will be 250          | feet from nearest unit or lease boundary |  |
| Operator<br>Name:                                                  | CHESAPEAKE OPERATING I                       | TC                                           | Telephone: 405 | 59353425; 4059358 | отс                       | C/OCC Number: 17441 0                    |  |
| CHESAPEAKE OPERATING LLC PO BOX 18496 OKLAHOMA CITY, OK 73154-0496 |                                              | BULLIS FAMILY FARMS, LLC.<br>17558 E. 715 RD |                |                   |                           |                                          |  |
|                                                                    |                                              |                                              | DOVER          |                   | OK 73734                  |                                          |  |
| 1                                                                  | ) (Permit Valid for Listed<br>Name<br>OSWEGO | Formations Only):  Depth  6600               | 6              | Name              |                           | Depth                                    |  |
| 2<br>3                                                             |                                              |                                              | 7              |                   |                           |                                          |  |
| 4                                                                  |                                              |                                              | 9              |                   |                           |                                          |  |
| 5                                                                  |                                              |                                              | 10             |                   |                           |                                          |  |
| Spacing Orders:                                                    | 651601<br>671353                             | Location Exception Orders:                   |                |                   | Increased Density Orders: |                                          |  |

Pending CD Numbers: 201708062

Total Depth: 17500 Ground Elevation: 1065 Surface Casing: 520 Depth to base of Treatable Water-Bearing FM: 270

Under Federal Jurisdiction: No Fresh Water Supply Well Drilled: No Surface Water used to Drill: No

## **HORIZONTAL HOLE 1**

Sec 13 Twp 17N Rge 7W County KINGFISHER

Spot Location of End Point: E2 SE SW SE
Feet From: SOUTH 1/4 Section Line: 330
Feet From: EAST 1/4 Section Line: 1350

Depth of Deviation: 6161
Radius of Turn: 1000
Direction: 175

Total Length: 9768

Measured Total Depth: 17500

True Vertical Depth: 6685

End Point Location from Lease,
Unit, or Property Line: 330

Notes:

Category Description

HYDRAULIC FRACTURING 12/6/2017 - G71 - OCC 165:10-3-10 REQUIRES: