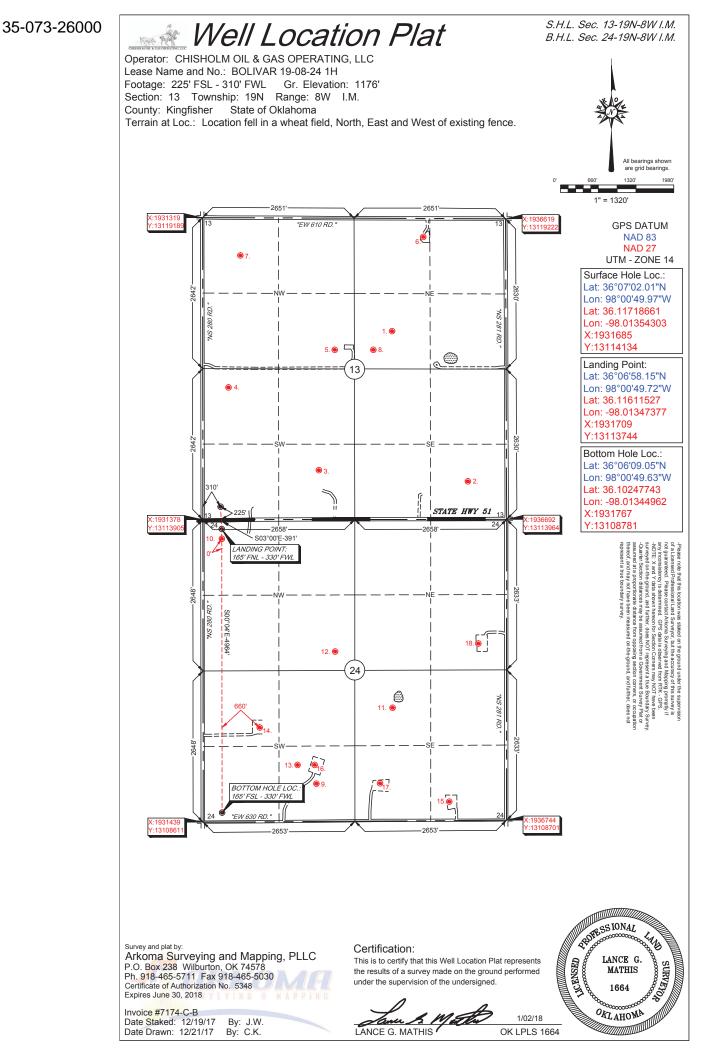

| PERMIT DORULI   WELL LOCATION: Ser. 13. Tri: 11. Tri: 12. Tri: 1 | API NUMBER: 073 26000                    | OIL & GAS CON<br>P.O.<br>OKLAHOMA ( | PORATION COMMISS<br>ISERVATION DIVISION<br>BOX 52000<br>CITY, OK 73152-2000<br>165:10-3-1) |                      | Approval Date:<br>Expiration Date: | 04/04/2018<br>10/04/2018   |  |
|---------------------------------------------------------------------------------------------------------------------------------------------------------------------------------------------------------------------------------------------------------------------------------------------------------------------------------------------------------------------------------------------------------------------------------------------------------------------------------------------------------------------------------------------------------------------------------------------------------------------------------------------------------------------------------------------------------------------------------------------------------------------------------------------------------------------------------------------------------------------------------------------------------------------------------------------------------------------------------------------------------------------------------------------------------------------------------------------------------------------------------------------------------------------------------------------------------------------------------------------------------------------------------------------------------------------------------------------------------------------------------------------------------------------------------------------------------------------------------------------------------------------------------------------------------------------------------------------------------------------------------------------------------------------------------------------------------------------------------------------------------------------------------------------------------------------------------------------------------------------------------------------------------------------------------------------------------------------------------------------------------------------------------------------------------------------------------------------------|------------------------------------------|-------------------------------------|--------------------------------------------------------------------------------------------|----------------------|------------------------------------|----------------------------|--|
| WELLLOCATION       See: 13 Top: 10N Rg: 00 County: KNREPISHER         SOT LOCATION       SW                                                                                                                                                                                                                                                                                                                                                                                                                                                                                                                                                                                                                                                                                                                                                                                                                                                                                                                                                                                                                               |                                          |                                     |                                                                                            |                      |                                    |                            |  |
| SPDILOCATION: With Structures and Structures and South and State Base Market Structures and Str   |                                          |                                     | IT TO DRILL                                                                                |                      |                                    |                            |  |
| SPOTLOCATION:       W       W       W       W       SOUTH       Have WEST         225       310         Lease Name:       SOLIVAR 19-89-24       Woll No:       H       Well will bo       225       for them neares unit or lease bo         Operator       CHISHOLM OL & GAS OPERATING LLC       Telephone:       B16405500       OTC/OCC Number:       2391 0         CHISHOLM OL & GAS OPERATING LLC       Telephone:       B16405500       OTC/OCC Number:       2391 0         CHISHOLM OL & GAS OPERATING LLC       TULSA,       OK       74136-1921       VERNON D. & RUTH N. BRECKENRIDGE         TULSA,       OK       74136-1921       VERNON D. & RUTH N. BRECKENRIDGE       11166 STATE HIGHWAY 51         HENNESSEY       OK       73742       E       7       2         Formation(s)       (Permit Valid for Listed Formations Only):       Name       Depth       Name       Depth         1       MISSISSIPPUN (EX CHESTER)       7370       E       E       2       3         2       0       Totation Exception Orders:       Increased Density Orders:       Special Orders:       Special Orders:       Special Orders:       Special Orders:       Special Orders:       Nome       Special Orders:       Nophth       10 <td< th=""><th>WELL LOCATION: Sec: 13 Twp: 19N Rae</th><th>: 8W County: KINGFISHER</th><th></th><th></th><th></th><th></th></td<>                                                                                                                                                                                                                                                                                                                                                                                                                                                                                                                                                                                                                                                                                                                 | WELL LOCATION: Sec: 13 Twp: 19N Rae      | : 8W County: KINGFISHER             |                                                                                            |                      |                                    |                            |  |
| 22     310       Lease Name: BOLIVAR 19-08-24     Weil No: 1H     Weil Will be 225 feet from nearest unit or lease bolivary from nearest unit or lease bolivary from nearest unit or lease bolivary for nearest unit or l                                                                                      |                                          |                                     |                                                                                            |                      |                                    |                            |  |
| Less Name:       BOLIVAR 19-08-24       Weil No. 14       Mail No. 14       SAS OPERATING LLC       Telephone:       9184886400       OTC/OCC Number:       2391       0         CHISHOLM OIL & GAS OPERATING LLC       Telephone:       9184886400       OTC/OCC Number:       2391       0         CHISHOLM OIL & GAS OPERATING LLC       Telephone:       9184886400       OTC/OCC Number:       2391       0         CHISHOLM OIL & GAS OPERATING LLC       Telephone:       9184886400       VERNON D. & RUTH N. BRECKENRIDGE       11165         TULSA,       OK       74136-1921       VERNON D. & RUTH N. BRECKENRIDGE       11165       STATE HIGHWAY 51       HENNESSEY       0K       73742         Formation(s)       (Permit Valid for Listed Formations Only):       Name       Depth       Depth       10         Statistical Supporting       Location Exception Orders:       Increased Density Orders:       Special Orders:       Special Orders:       Special Orders:       201801716       Special Orders:       Special Orders:       No       No       Special Orders:       No       Special Orders:       No       Special Orders:       No       No <th></th> <th>SECTION LINES</th> <th></th> <th></th> <th></th> <th></th>                                                                                                                                                                                                                                                                                                                                                                                                                                                                                                                                                                                                                                                                                |                                          | SECTION LINES                       |                                                                                            |                      |                                    |                            |  |
| Operation         Description         Description <thdescription< th=""> <thdescription< th="">         &lt;</thdescription<></thdescription<>                                                                                                                                                                                                                                                                                                                                                                                                                                                                                                                                                                                                | Lease Name: BOLIVAR 19-08-24             |                                     | 510                                                                                        | Well will be         | 225 feet from neare                | st unit or lease boundary. |  |
| 6100 S YALE AVE STE 1700       VERNON D. & RUTH N. BRECKENRIDGE         TULSA,       OK 74136-1921         Formation(s)       (Permit Valid for Listed Formations Only):         Name       Depth         1       MISSISSIPPIAN (EX CHESTER)         3       6         4       9         5       10         Specing Orders:       No Specing         Location Exception Orders:       Increased Density Orders:         Pending CD Numbers:       201801718         Total Depth:       13157         Ground Elevation:       1176         Surface Casing:       370         Lunder Federal Jurisdiction:       No         Presh Water Supply Well Drilled:       No         Syndrace Water used to Drill:       No         PUT 1 INFORMATION       Approved Method for disposal of Drilling Fluids:         Type of PN System:       Water BasED       D. One time land application (REQUIRES PERMIT)         Proved Method for disposal of Drilling Fluids:       Yet Mithor Thile for Unicipal water water of PR         Type of IPI System:       Water BasED       D. One time land application (REQUIRES PERMIT)         Veriation making on the System Water greater than 1016 below base of pit? Y       Yet Within Timile of nunicipal waterer water of PR                                                                                                                                                                                                                                                                                                                                                                                                                                                                                                                                                                                                                                                                                                                                                                                                                                |                                          | ATING LLC Tele                      | phone: 9184886400                                                                          |                      | OTC/OCC Number:                    | 23991 0                    |  |
| TULSA,       OK       74136-1921       HENNESSEY       OK       73742         Formation(s)       (Permit Valid for Listed Formations Only):       Name       Depth       Name       Depth         1       MISSISSIPPIAN (EX CHESTER)       7370       6       7       3       8       9       10         Spacing Orders:       No Spacing       Location Exception Orders:       Increased Density Orders:       Special Orders:       Speci                                                                                                                                                                                                                                                                                                                                                                                                                                                                                                                                                                                                                                                                                          |                                          | GLLC                                | _                                                                                          |                      |                                    | E                          |  |
| Formation(s)     (Permit Valid for Listed Formations Only):       Name     Depth       1     MISSISSIPPIAN (EX CHESTER)       3     7       3     8       4     9       5     10       Specing Orders:     No Spacing       Pending CD Numbers:     201801716       201801718     Special Orders:       Total Depth:     13157       Ground Elevation:     1176       Surface Casing:     370       Depth to base of Treatable Water-Beering FM:     32       Under Federal Jurisdiction:     No       Freeh Water Supply Well Drilled:     No       Surface Water rused to Drill:     No       PIT 1 INFORMATION     Approved Method for disposal of Drilling Fluids:       Type of Mud System:     CLOSED Closed System Means Steel Pits       Type of Mud System:     Water BaseD       Choiced Mark 5000 Average: 3000     H. CLOSED SYSTEM-STEEL PITS PER OPERATOR REQUEST       Is depth to top dround water greater than 10t below base of pit?     Y       Within 1 mile of municipal water wait?     N       Wellhead Protection Area?     N       Pit is located in a Hydrologically Sensitive Area.     Category of Pit:       Clategory of Pit:     C       Liner not required for Category: C                                                                                                                                                                                                                                                                                                                                                                                                                                                                                                                                                                                                                                                                                                                                                                                                                                                                                        | TULSA, OK                                | 74136-1921                          | 74136-1921                                                                                 |                      |                                    |                            |  |
| Name         Depth         Name         Depth           1         MISSISSIPPIAN (EX CHESTER)         7370         6           2         7         8         9           3         9         5         10           Specing Orders:         No Spacing         Location Exception Orders:         Increased Density Orders:           201801716         201801716         Special Orders:         Special Orders:           201801718         Cotation Exception Orders:         Special Orders:           201801718         Cotation Exception Orders:         Special Orders:           201801718         Special Orders:         Special Orders:           Under Federal Jurisdiction:         No         Fresh Water Supply Weil Drilled:         No           Pirt 1 NFORMATION         Fresh Water Supply Weil Drilled:         No         Surface Water used to Dnill:         No           Type of Pit System:         CLOSED Closed System Means Steel Pits         D. One time land application (REQUIRES PERMIT)         PERMIT NO           Chordes Max: 5000 Average: 3000         H. CLOSED SYSTEM=STEEL PITS PER OPERATOR REQUEST         Herm to trade protection Area?         N           Weilhead Protection Area?         N         Herm to trade of in a Hydrologically Sensitive Area.         Edagor of Pit: C         Located in a Hydrolo                                                                                                                                                                                                                                                                                                                                                                                                                                                                                                                                                                                                                                                                                                                                 |                                          |                                     | HENNES                                                                                     | SEY                  | OK 7                               | 3742                       |  |
| Pending CD Numbers: 201801716<br>201801718<br>Total Depth: 13157 Ground Elevation: 1176 Surface Casing: 370 Depth to base of Treatable Water-Bearing FM: 321<br>Under Federal Jurisdiction: No Fresh Water Supply Well Drilled: No Surface Water used to Drill: No<br>PIT 1 INFORMATION Approved Method for disposal of Drilling Fluids:<br>Type of Pit System: UATER BASED D. One time land application (REQUIRES PERMIT) PERMIT NC<br>Chlorides Max: 5000 Average: 3000<br>Is depth to top of ground water greater than 10ft below base of pit? Y<br>Within 1 mile of municipal water well? N<br>Wellhead Protection Area? N<br>Pit is located in a Hydrologically Sensitive Area.<br>Category of Pit: C<br>Liner not required for Category: C                                                                                                                                                                                                                                                                                                                                                                                                                                                                                                                                                                                                                                                                                                                                                                                                                                                                                                                                                                                                                                                                                                                                                                                                                                                                                                                                                  | 4<br>5                                   |                                     | 9                                                                                          |                      |                                    |                            |  |
| 201801718         Total Depth: 13157       Ground Elevation: 1176       Surface Casing: 370       Depth to base of Treatable Water-Bearing FM: 321         Under Federal Jurisdiction: No       Fresh Water Supply Well Drilled: No       Surface Water used to Drill: No         PIT 1 INFORMATION       Approved Method for disposal of Drilling Fluids:         Type of Pit System: CLOSED Closed System Means Steel Pits       D. One time land application (REQUIRES PERMIT)       PERMIT NO         Chorides Max: 5000 Average: 3000       H. CLOSED SYSTEM=STEEL PITS PER OPERATOR REQUEST       H. CLOSED SYSTEM=STEEL PITS PER OPERATOR REQUEST         Is depth to top of ground water greater than 10ft below base of pit? Y       Within 1 mile of municipal water wel?       N         Wellhead Protection Area?       N       Pit is located in a Hydrologically Sensitive Area.       Eategory of Pit: C         Liner not required for Category: C       Eategory of Pit: C       Eategory of Pit: C       Eategory of Pit: C                                                                                                                                                                                                                                                                                                                                                                                                                                                                                                                                                                                                                                                                                                                                                                                                                                                                                                                                                                                                                                                     | Spacing Orders: No Spacing               | Location Exception Orders:          |                                                                                            | Inc                  | reased Density Orders:             |                            |  |
| Under Federal Jurisdiction:       No       Surface Water used to Drill:       No         PIT 1 INFORMATION       Approved Method for disposal of Drilling Fluids:       No         Type of Pit System:       CLOSED Closed System Means Steel Pits       D. One time land application (REQUIRES PERMIT)       PERMIT NO         Chlorides Max: 5000 Average: 3000       H. CLOSED SYSTEM=STEEL PITS PER OPERATOR REQUEST       H. CLOSED SYSTEM=STEEL PITS PER OPERATOR REQUEST         Within 1 mile of municipal water well?       N         Wellhead Protection Area?       N         Pit       is         Is cloated in a Hydrologically Sensitive Area.         Category of Pit:       C         Liner not required for Category: C                                                                                                                                                                                                                                                                                                                                                                                                                                                                                                                                                                                                                                                                                                                                                                                                                                                                                                                                                                                                                                                                                                                                                                                                                                                                                                                                                          | -                                        |                                     |                                                                                            | Spe                  | ecial Orders:                      |                            |  |
| PIT 1 INFORMATION       Approved Method for disposal of Drilling Fluids:         Type of Pit System: CLOSED Closed System Means Steel Pits       D. One time land application (REQUIRES PERMIT)       PERMIT NO         Chlorides Max: 5000 Average: 3000       H. CLOSED SYSTEM=STEEL PITS PER OPERATOR REQUEST       PERMIT NO         Is depth to top of ground water greater than 10ft below base of pit?       Y       Y         Within 1 mile of municipal water well?       N         Wellhead Protection Area?       N         Pit       is located in a Hydrologically Sensitive Area.         Category of Pit:       C         Liner not required for Category: C       E                                                                                                                                                                                                                                                                                                                                                                                                                                                                                                                                                                                                                                                                                                                                                                                                                                                                                                                                                                                                                                                                                                                                                                                                                                                                                                                                                                                                               | Total Depth: 13157 Ground Elevation      | Surface Casing                      | g: 370                                                                                     | Depth to             | base of Treatable Wate             | r-Bearing FM: 320          |  |
| Type of Pit System: CLOSED Closed System Means Steel Pits Type of Mud System: WATER BASED D. One time land application (REQUIRES PERMIT) H. CLOSED SYSTEM=STEEL PITS PER OPERATOR REQUEST H. CLOSED SYSTEM=STEEL PITS PER OPERATOR REQUEST Within 1 mile of municipal water well? N Wellhead Protection Area? N Pit is located in a Hydrologically Sensitive Area. Category of Pit: C Liner not required for Category: C                                                                                                                                                                                                                                                                                                                                                                                                                                                                                                                                                                                                                                                                                                                                                                                                                                                                                                                                                                                                                                                                                                                                                                                                                                                                                                                                                                                                                                                                                                                                                                                                                                                                          | Under Federal Jurisdiction: No           | Fresh Water Supply                  | Well Drilled: No                                                                           |                      | Surface Water u                    | sed to Drill: No           |  |
| Type of Mud System:       WATER BASED       D. One time land application (REQUIRES PERMIT)       PERMIT NO         Chlorides Max: 5000 Average: 3000       H. CLOSED SYSTEM=STEEL PITS PER OPERATOR REQUEST       H. CLOSED SYSTEM=STEEL PITS PER OPERATOR REQUEST         Is depth to top of ground water greater than 10ft below base of pit?       Y         Within 1 mile of municipal water well?       N         Wellhead Protection Area?       N         Pit       is       located in a Hydrologically Sensitive Area.         Category of Pit:       C         Liner not required for Category: C       Liner not required for Category: C                                                                                                                                                                                                                                                                                                                                                                                                                                                                                                                                                                                                                                                                                                                                                                                                                                                                                                                                                                                                                                                                                                                                                                                                                                                                                                                                                                                                                                              | PIT 1 INFORMATION                        |                                     | Approved Method for                                                                        | disposal of Drilling | Fluids:                            |                            |  |
| Is depth to top of ground water greater than 10ft below base of pit? Y<br>Within 1 mile of municipal water well? N<br>Wellhead Protection Area? N<br>Pit is located in a Hydrologically Sensitive Area.<br>Category of Pit: C<br>Liner not required for Category: C                                                                                                                                                                                                                                                                                                                                                                                                                                                                                                                                                                                                                                                                                                                                                                                                                                                                                                                                                                                                                                                                                                                                                                                                                                                                                                                                                                                                                                                                                                                                                                                                                                                                                                                                                                                                                               | Type of Mud System: WATER BASED          | ans Steel Pits                      |                                                                                            |                      | ,                                  | PERMIT NO: 18-3372<br>ST   |  |
| Wellhead Protection Area? N<br>Pit is located in a Hydrologically Sensitive Area.<br>Category of Pit: C<br>Liner not required for Category: C                                                                                                                                                                                                                                                                                                                                                                                                                                                                                                                                                                                                                                                                                                                                                                                                                                                                                                                                                                                                                                                                                                                                                                                                                                                                                                                                                                                                                                                                                                                                                                                                                                                                                                                                                                                                                                                                                                                                                     | -                                        | w base of pit? Y                    |                                                                                            |                      |                                    |                            |  |
| Pit       is       located in a Hydrologically Sensitive Area.         Category of Pit:       C         Liner not required for Category: C                                                                                                                                                                                                                                                                                                                                                                                                                                                                                                                                                                                                                                                                                                                                                                                                                                                                                                                                                                                                                                                                                                                                                                                                                                                                                                                                                                                                                                                                                                                                                                                                                                                                                                                                                                                                                                                                                                                                                        | Within 1 mile of municipal water well? N |                                     |                                                                                            |                      |                                    |                            |  |
| Category of Pit: C<br>Liner not required for Category: C                                                                                                                                                                                                                                                                                                                                                                                                                                                                                                                                                                                                                                                                                                                                                                                                                                                                                                                                                                                                                                                                                                                                                                                                                                                                                                                                                                                                                                                                                                                                                                                                                                                                                                                                                                                                                                                                                                                                                                                                                                          |                                          |                                     |                                                                                            |                      |                                    |                            |  |
| Liner not required for Category: C                                                                                                                                                                                                                                                                                                                                                                                                                                                                                                                                                                                                                                                                                                                                                                                                                                                                                                                                                                                                                                                                                                                                                                                                                                                                                                                                                                                                                                                                                                                                                                                                                                                                                                                                                                                                                                                                                                                                                                                                                                                                |                                          | ea.                                 |                                                                                            |                      |                                    |                            |  |
|                                                                                                                                                                                                                                                                                                                                                                                                                                                                                                                                                                                                                                                                                                                                                                                                                                                                                                                                                                                                                                                                                                                                                                                                                                                                                                                                                                                                                                                                                                                                                                                                                                                                                                                                                                                                                                                                                                                                                                                                                                                                                                   |                                          |                                     |                                                                                            |                      |                                    |                            |  |
| PIT LOCATION IS AP/TE DEPOSIT                                                                                                                                                                                                                                                                                                                                                                                                                                                                                                                                                                                                                                                                                                                                                                                                                                                                                                                                                                                                                                                                                                                                                                                                                                                                                                                                                                                                                                                                                                                                                                                                                                                                                                                                                                                                                                                                                                                                                                                                                                                                     |                                          |                                     |                                                                                            |                      |                                    |                            |  |
| Pit Location Formation: TERRACE                                                                                                                                                                                                                                                                                                                                                                                                                                                                                                                                                                                                                                                                                                                                                                                                                                                                                                                                                                                                                                                                                                                                                                                                                                                                                                                                                                                                                                                                                                                                                                                                                                                                                                                                                                                                                                                                                                                                                                                                                                                                   |                                          |                                     |                                                                                            |                      |                                    |                            |  |

## HORIZONTAL HOLE 1

KINGFISHER Sec 24 Twp 19N Rge 8W County Spot Location of End Point: S2 SW SW SW Feet From: SOUTH 1/4 Section Line: 165 Feet From: WEST 1/4 Section Line: 330 Depth of Deviation: 7389 Radius of Turn: 521 Direction: 179 Total Length: 4950 Measured Total Depth: 13157 True Vertical Depth: 7910 End Point Location from Lease. Unit. or Property Line: 165 Notes: Description Category HYDRAULIC FRACTURING 3/2/2018 - G71 - OCC 165:10-3-10 REQUIRES: 1) PRIOR TO COMMENCEMENT OF HYDRAULIC FRACTURING OPERATIONS FOR HORIZONTAL WELLS, NOTICE GIVEN FIVE BUSINESS DAYS IN ADVANCE TO OFFSET OPERATORS WITH WELLS COMPLETED IN THE SAME COMMON SOURCE OF SUPPLY WITHIN 1/2 MILE: 2) WITH NOTICE ALSO GIVEN 48 HOURS IN ADVANCE OF HYDRAULIC FRACTURING ALL WELLS TO BOTH THE OCC CENTRAL OFFICE AND LOCAL DISTRICT OFFICES, USING THE "FRAC NOTICE FORM" FOUND AT THE FOLLOWING LINK: OCCEWEB.COM/OG/OGFORMS.HTML; AND, 3) THE CHEMICAL DISCLOSURE OF HYDRAULIC FRACTURING INGREDIENTS FOR ALL WELLS TO BE REPORTED TO FRACFOCUS WITHIN 60 DAYS AFTER THE CONCLUSION THE HYDRAULIC FRACTURING OPERATIONS, USING THE FOLLOWING LINK: FRACFOCUS.ORG PENDING CD - 201801716 3/19/2018 - G56 - (640) 24-19N-8W EXT OTHERS EST MSNLC COMPL. INT. NLT 660' FB (COEXIST SP. ORDER 173609/586888/591991 MSSP) \*\* REC. 4/2/18 (JOHNSON) \*\* WILL CORRECT TO INCLUDE COEXIST WITH SP. ORDER # 50051/104380 MSSSD PENDING CD - 201801718 3/20/2018 - G56 - (I.O.) 24-19N-8W X201801716 MSNLC COMPL. INT. NCT 150' FSL, NCT 150' FNL, NCT 330' FWL NO OP. NAMED