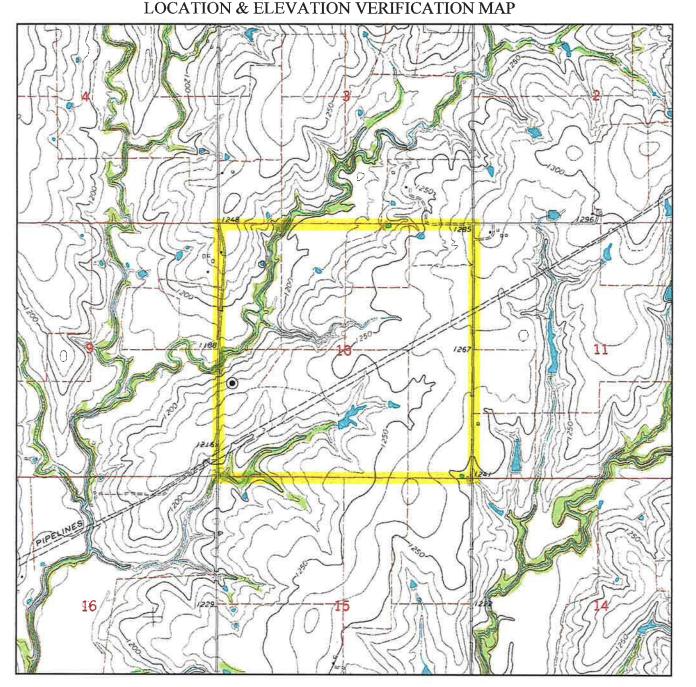

Elevation 1219' Gr. at Stake

Above Background Data from U.S.G.S. Topographic Map Scale: 1"=2000'

Contour Interval 10'

When elevation is shown hereon it is the ground elevation of the location stake. Review this plat and inform us immediately of any possible discrepancy.