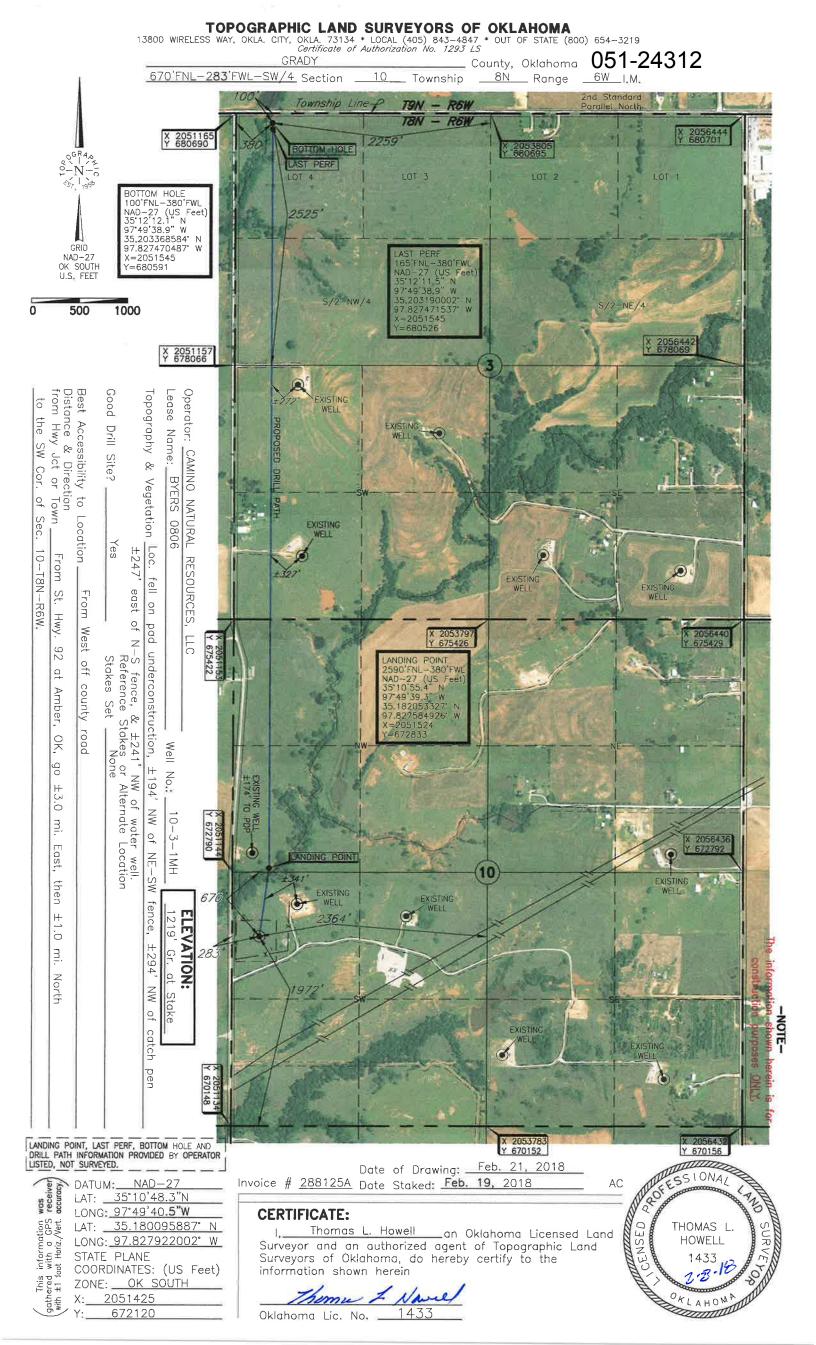

1958

Sec.\_\_\_10\_\_\_ Twp.\_\_\_8N Rng.\_\_6W IM

County\_\_\_\_\_GRADY\_\_\_\_State\_\_\_\_OK\_\_\_\_

Operator CAMINO NATURAL RESOURCES, LLC

Description 670'FNL-283'FWL-SW/4

Lease \_\_\_\_\_ BYERS 0806 10-3-1MH

Elevation 1219' Gr. at Stake

Above Background Data from U.S.G.S. Topographic Map Scale: 1"=2000'

Contour Interval 10'

When elevation is shown hereon it is the ground elevation of the location stake. Review this plat and inform us immediately of any possible discrepancy.