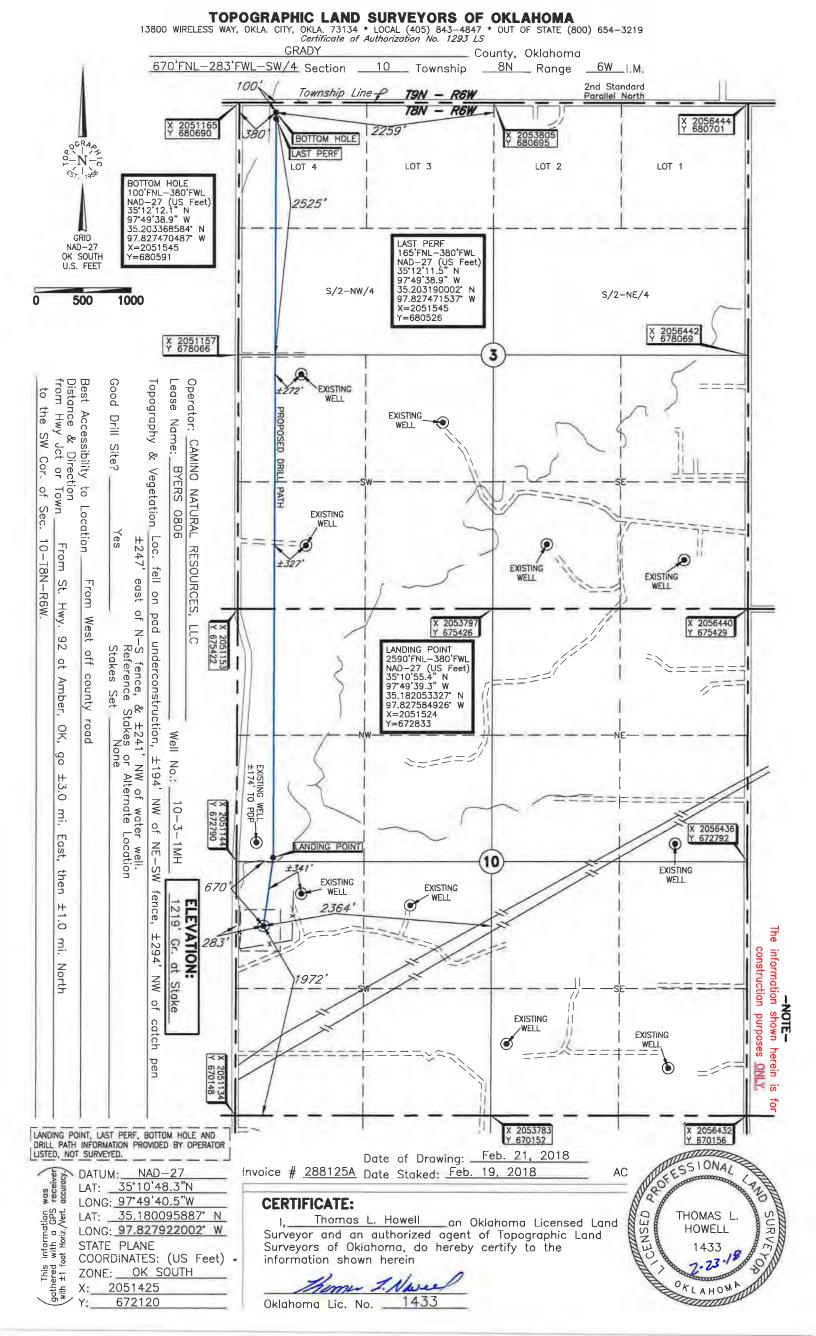

1958

Sec.\_\_\_10\_\_\_ Twp.\_\_\_8N Rng.\_\_6W IM

County\_\_\_\_\_GRADY\_\_\_\_State\_\_\_\_OK\_\_\_\_

Operator CAMINO NATURAL RESOURCES, LLC

Description 670'FNL-283'FWL-SW/4

Lease \_\_\_\_\_ BYERS 0806 10-3-1MH

Elevation 1219' Gr. at Stake

Above Background Data from U.S.G.S. Topographic Map Scale: 1"=2000'

Contour Interval 10'

When elevation is shown hereon it is the ground elevation of the location stake. Review this plat and inform us immediately of any possible discrepancy.