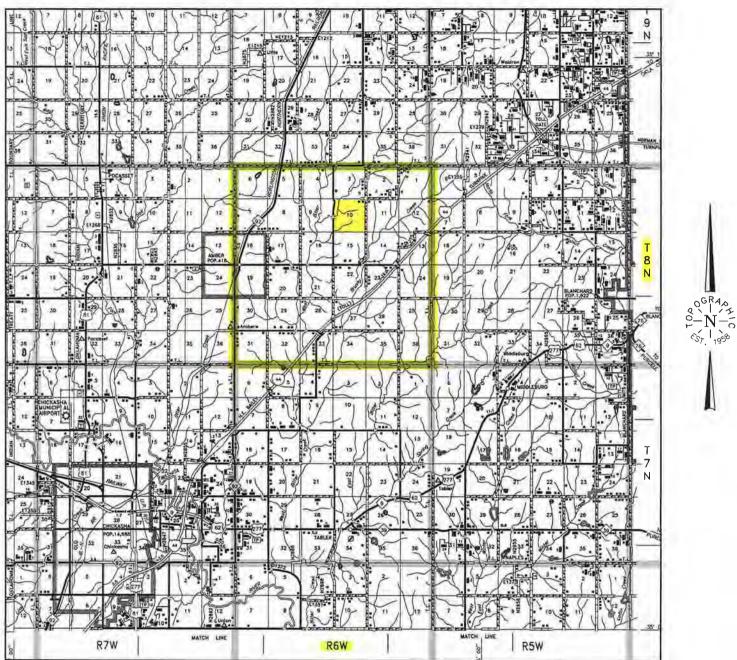

VICINITY MAP

Scale: 1'' = 3 Miles

OGRAD

Sec.\_\_\_\_10\_\_\_Twp.\_\_\_8N\_\_\_Rng.\_\_\_\_ 6W\_\_\_\_IM

County \_\_\_\_ GRADY OK State

Operator CAMINO NATURAL RESOURCES, LLC