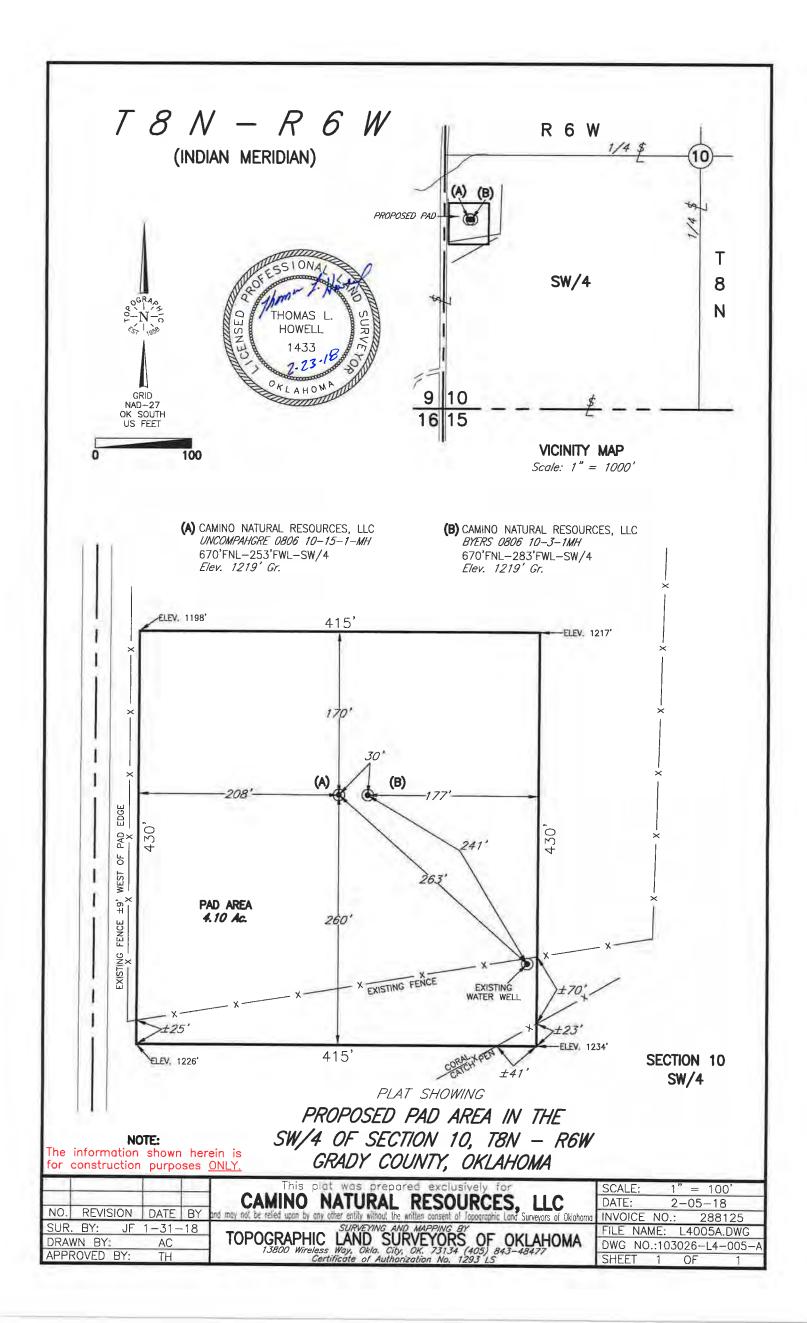

## TOPOGRAPHIC LAND SURVEYORS OF OKLAHOMA

Surveying and Mapping for the Energy Industry 13800 Wireless Way, Oklahoma City, OK 73134 www.topographic.com Telephone Numbers: Local (405) 843-4847 Toll Free (800) 654-3219

1958

Sec.\_\_\_10\_\_\_ Twp.\_\_\_8N Rng.\_\_6W IM

County\_\_\_\_\_GRADY\_\_\_\_State\_\_\_\_OK\_\_\_\_

Operator CAMINO NATURAL RESOURCES, LLC

Description 670'FNL-283'FWL-SW/4

Lease \_\_\_\_\_ BYERS 0806 10-3-1MH

Elevation 1219' Gr. at Stake

Above Background Data from U.S.G.S. Topographic Map Scale: 1"=2000'

Contour Interval 10'

When elevation is shown hereon it is the ground elevation of the location stake. Review this plat and inform us immediately of any possible discrepancy.