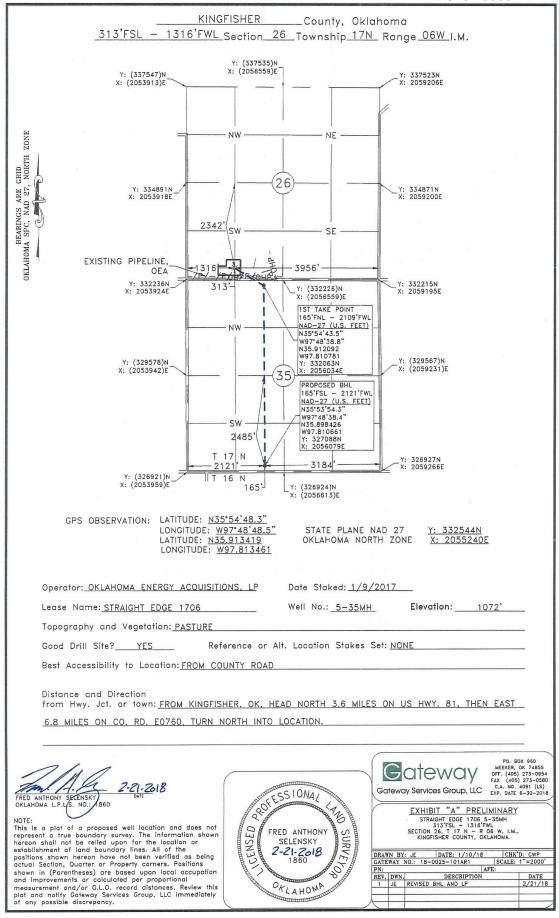

| API NUMBER: 073 25999<br>Iorizontal Hole Oil & Gas                                                                                                                                                                         | OIL & GAS (<br>F<br>OKLAHOI<br>(I  | ORPORATION COMMISS<br>CONSERVATION DIVISIO<br>P.O. BOX 52000<br>MA CITY, OK 73152-2000<br>Rule 165:10-3-1)<br>ERMIT TO DRILL |                                        |                                                     | 80/2018<br>80/2018 |
|----------------------------------------------------------------------------------------------------------------------------------------------------------------------------------------------------------------------------|------------------------------------|------------------------------------------------------------------------------------------------------------------------------|----------------------------------------|-----------------------------------------------------|--------------------|
| WELL LOCATION: Sec: 26 Twp: 17N Rge:                                                                                                                                                                                       |                                    |                                                                                                                              |                                        |                                                     |                    |
| SPOT LOCATION: SE SE SW SW                                                                                                                                                                                                 | SECTION LINES: 31                  | OUTH FROM WEST                                                                                                               |                                        |                                                     |                    |
| Lease Name: STRAIGHT EDGE 1706                                                                                                                                                                                             | Well No: 5                         | -35MH                                                                                                                        | Well will be 3 <sup>.</sup>            | 13 feet from nearest unit o                         | or lease boundary. |
| Operator OKLAHOMA ENERGY ACQUIS<br>Name:                                                                                                                                                                                   | ITIONS LP                          | Telephone: 2815300991                                                                                                        | Ĩ                                      | IC/OCC Number: 23                                   | 509 0              |
| OKLAHOMA ENERGY ACQUISITIO<br>15021 KATY FREEWAY STE 400<br>HOUSTON, TX                                                                                                                                                    | NS LP<br>77094-1900                |                                                                                                                              | HOLDINGS, LL<br>760 ROAD<br>HER        | .C<br>OK 73750                                      |                    |
| Formation(s) (Permit Valid for Listed<br>Name<br>1 MISSISSIPPIAN (EX CHESTER)                                                                                                                                              | Formations Only):<br>Depth<br>7532 | Name<br>6                                                                                                                    |                                        | Depth                                               |                    |
| 2<br>3<br>4<br>5                                                                                                                                                                                                           |                                    | 7<br>8<br>9<br>10                                                                                                            |                                        |                                                     |                    |
| Spacing Orders: No Spacing                                                                                                                                                                                                 | Location Exception Or              | ders:                                                                                                                        | Increa                                 | ased Density Orders: 67358                          | 1                  |
| Pending CD Numbers: 201707780<br>201707793<br>201707786<br>Total Depth: 12500 Ground Elevation                                                                                                                             | 1072 Surface Co                    | seiner 500                                                                                                                   |                                        | al Orders:                                          | a EM: 120          |
| Total Depth: 12500 Ground Elevation                                                                                                                                                                                        | 1072 Surface Ca                    | ising: 500                                                                                                                   | Беринов                                | ase of Treatable Water-Bearin                       | у FM. 130          |
| Under Federal Jurisdiction: No PIT 1 INFORMATION                                                                                                                                                                           | Fresh Water St                     | upply Well Drilled: No<br>Approved Method for                                                                                | disposal of Drilling Fl                | Surface Water used to Drill: No<br>Drilling Fluids: |                    |
| Type of Pit System: CLOSED Closed System Mea<br>Type of Mud System: WATER BASED<br>Chlorides Max: 4000 Average: 1800<br>Is depth to top of ground water greater than 10ft belo<br>Within 1 mile of municipal water well? N |                                    |                                                                                                                              | plication (REQUIRE<br>M=STEEL PITS PER | ES PERMIT) PI<br>OPERATOR REQUEST                   | ERMIT NO: 18-34016 |
| Wellhead Protection Area? N<br>Pit is not located in a Hydrologically Sensitive Are<br>Category of Pit: C                                                                                                                  | a.                                 |                                                                                                                              |                                        |                                                     |                    |
| Liner not required for Category: C<br>Pit Location is NON HSA                                                                                                                                                              |                                    |                                                                                                                              |                                        |                                                     |                    |
| Pit Location Formation: SALT PLAINS                                                                                                                                                                                        |                                    |                                                                                                                              |                                        |                                                     |                    |

## HORIZONTAL HOLE 1

| Sec 35 Twp 17N Rge 6W Court<br>Spot Location of End Point: SW SE SI<br>Feet From: SOUTH 1/4 Section Line:<br>Feet From: WEST 1/4 Section Line:<br>Depth of Deviation: 6624<br>Radius of Turn: 573<br>Direction: 175<br>Total Length: 4975<br>Measured Total Depth: 12500<br>True Vertical Depth: 7532<br>End Point Location from Lease,<br>Unit, or Property Line: 165 |                                                                                                                                                                                                                                                                                                                                                                                                                                                                                                                                                                                                                                                                         |  |
|------------------------------------------------------------------------------------------------------------------------------------------------------------------------------------------------------------------------------------------------------------------------------------------------------------------------------------------------------------------------|-------------------------------------------------------------------------------------------------------------------------------------------------------------------------------------------------------------------------------------------------------------------------------------------------------------------------------------------------------------------------------------------------------------------------------------------------------------------------------------------------------------------------------------------------------------------------------------------------------------------------------------------------------------------------|--|
| Notes:                                                                                                                                                                                                                                                                                                                                                                 | Description                                                                                                                                                                                                                                                                                                                                                                                                                                                                                                                                                                                                                                                             |  |
| Category DEEP SURFACE CASING                                                                                                                                                                                                                                                                                                                                           | 2/27/2018 - G71 - APPROVED; NOTIFY OCC FIELD INSPECTOR IMMEDIATELY OF ANY LOSS OF<br>CIRCULATION OR FAILURE TO CIRCULATE CEMENT TO SURFACE ON ANY CONDUCTOR OR<br>SURFACE CASING                                                                                                                                                                                                                                                                                                                                                                                                                                                                                        |  |
| HYDRAULIC FRACTURING                                                                                                                                                                                                                                                                                                                                                   | 2/27/2018 - G71 - OCC 165:10-3-10 REQUIRES:                                                                                                                                                                                                                                                                                                                                                                                                                                                                                                                                                                                                                             |  |
|                                                                                                                                                                                                                                                                                                                                                                        | <ol> <li>PRIOR TO COMMENCEMENT OF HYDRAULIC FRACTURING OPERATIONS FOR HORIZONTAL<br/>WELLS, NOTICE GIVEN FIVE BUSINESS DAYS IN ADVANCE TO OFFSET OPERATORS WITH<br/>WELLS COMPLETED IN THE SAME COMMON SOURCE OF SUPPLY WITHIN 1/2 MILE;</li> <li>WITH NOTICE ALSO GIVEN 48 HOURS IN ADVANCE OF HYDRAULIC FRACTURING ALL<br/>WELLS TO BOTH THE OCC CENTRAL OFFICE AND LOCAL DISTRICT OFFICES, USING THE<br/>"FRAC NOTICE FORM" FOUND AT THE FOLLOWING LINK:<br/>OCCEWEB.COM/OG/OGFORMS.HTML; AND,</li> <li>THE CHEMICAL DISCLOSURE OF HYDRAULIC FRACTURING INGREDIENTS FOR ALL WELLS<br/>TO BE REPORTED TO FRACFOCUS WITHIN 60 DAYS AFTER THE CONCLUSION THE</li> </ol> |  |
| INCREASED DENSITY - 673581                                                                                                                                                                                                                                                                                                                                             | HYDRAULIC FRACTURING OPERATIONS, USING THE FOLLOWING LINK: FRACFOCUS.ORG<br>3/1/2018 - G57 - 35-17N-6W<br>X201707780 MSNLC<br>7 WELLS                                                                                                                                                                                                                                                                                                                                                                                                                                                                                                                                   |  |
| PENDING CD - 201707780                                                                                                                                                                                                                                                                                                                                                 | OKLAHOMA ENERGY ACQUISITIONS, LP<br>2-13-2018<br>3/1/2018 - G57 - (640)(HOR) 35-17N-6W<br>EXT 644142 MSNLC<br>POE TO BHL NLT 660' FB<br>(COEXIST WITH SP. ORDER #359918 SE4 MSSLM, SP. ORDER #62655/105295 N2 & SW4<br>MSSLM)<br>REC 1-22-2018 (THOMAS)                                                                                                                                                                                                                                                                                                                                                                                                                 |  |
| PENDING CD - 201707786       3/2/2018 - G57 - (I.O.) 35-17N-6W         X165:10-3-28(C)(2)(B) MSNLC (STRAIGHT EDGE 1706 5-35MH) MAY BE CLOSER THAN         HUGH 1-35, LANKARD TRUST 1, & STRAIGHT EDGE 1706 4-35MH         OKLAHOMA ENERGY ACQUISITIONS, LP.         REC 3-26-2018 (P. PORTER)                                                                          |                                                                                                                                                                                                                                                                                                                                                                                                                                                                                                                                                                                                                                                                         |  |
| PENDING CD - 201707793                                                                                                                                                                                                                                                                                                                                                 | 3/1/2018 - G57 - (I.O.) 35-17N-6W<br>X201707780 MSNLC<br>COMPL. INT. NCT 165' FNL, NCT 165' FSL, NCT 1980' FWL<br>NO OP. NAMED<br>REC 1-22-2018 (THOMAS)                                                                                                                                                                                                                                                                                                                                                                                                                                                                                                                |  |