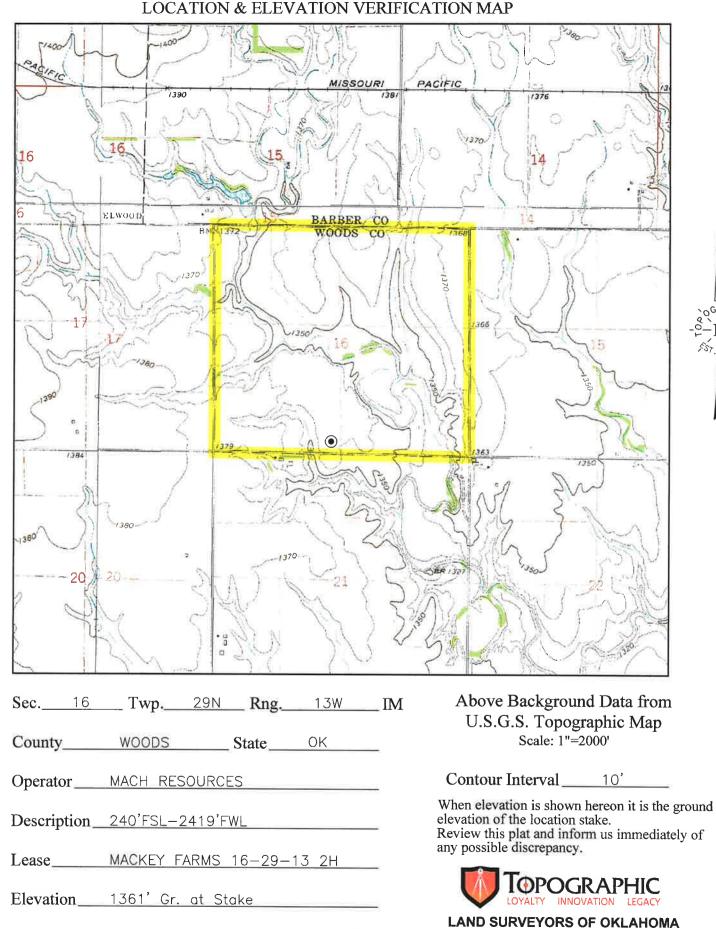

## **TOPOGRAPHIC LAND SURVEYORS OF OKLAHOMA**

Surveying and Mapping for the Energy Industry 13800 Wireless Way, Okla. City, OK. 73134 www.topographic.com Telephone Numbers: Local (405) 843-4847 Toll Free (800) 654-3219

Scale: 1'' = 3 Miles

Sec. <u>16</u> Twp. <u>29N</u> Rng. <u>13W</u> IM

County\_\_\_\_\_\_WOODS\_\_\_\_\_State\_\_\_\_OK\_\_\_\_

Operator <u>MACH RESOURCES</u>