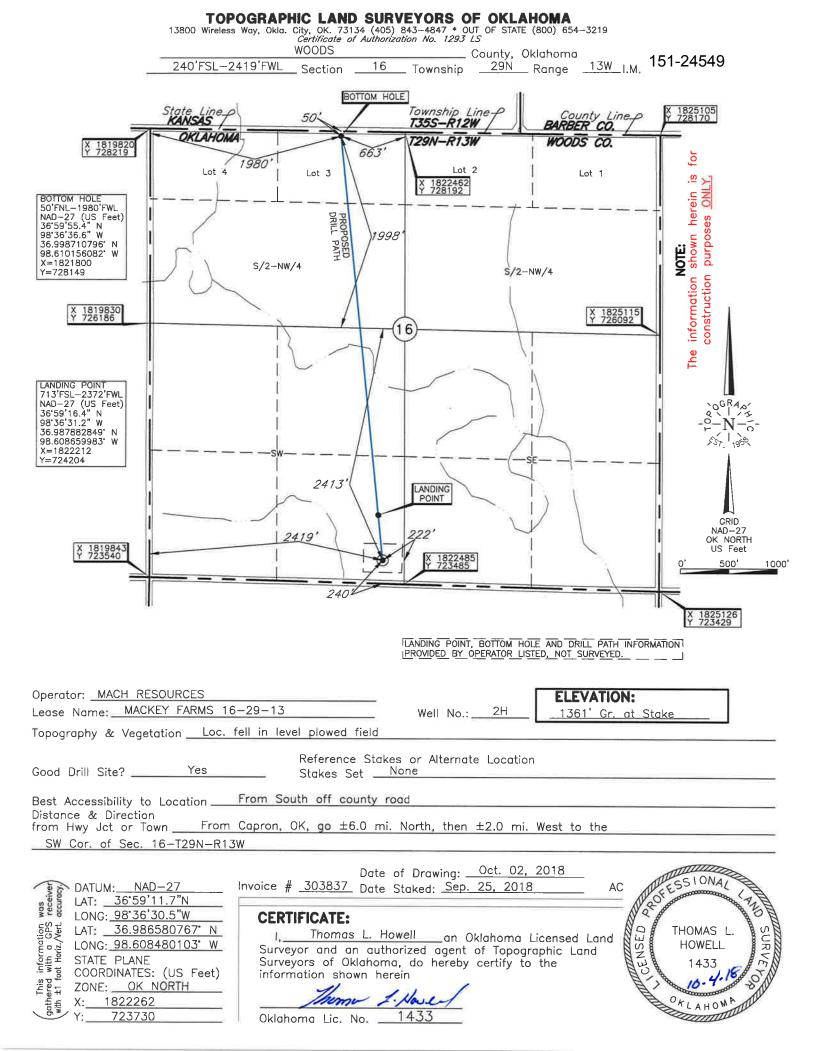

## **TOPOGRAPHIC LAND SURVEYORS OF OKLAHOMA**

Surveying and Mapping for the Energy Industry 13800 Wireless Way, Okla. City, OK. 73134 www.topographic.com Telephone Numbers: Local (405) 843-4847 Toll Free (800) 654-3219

Sep. 25, 2018

1958