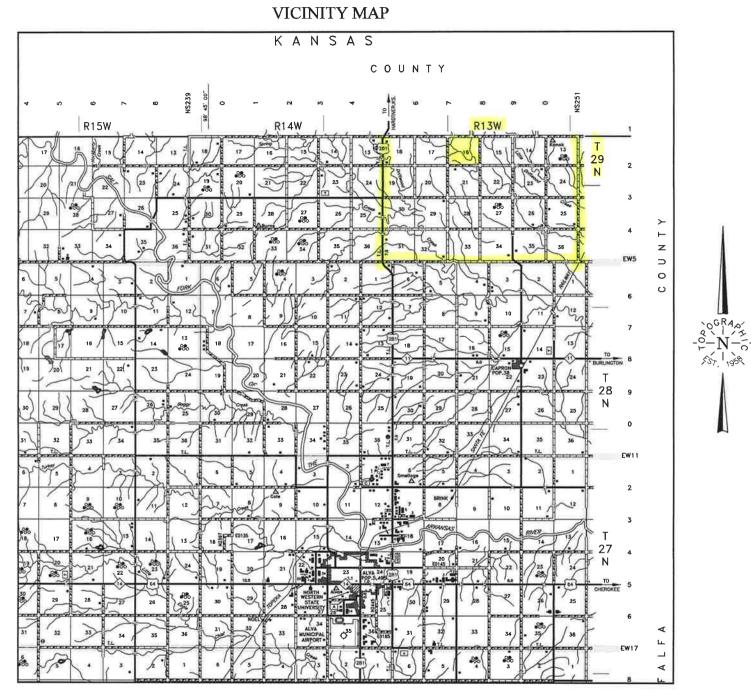

Scale: 1'' = 3 Miles

Sec. <u>16</u> Twp. <u>29N</u> Rng. <u>13W</u> IM

County\_\_\_\_\_\_WOODS\_\_\_\_\_State\_\_\_\_OK\_\_\_\_

Operator <u>MACH RESOURCES</u>