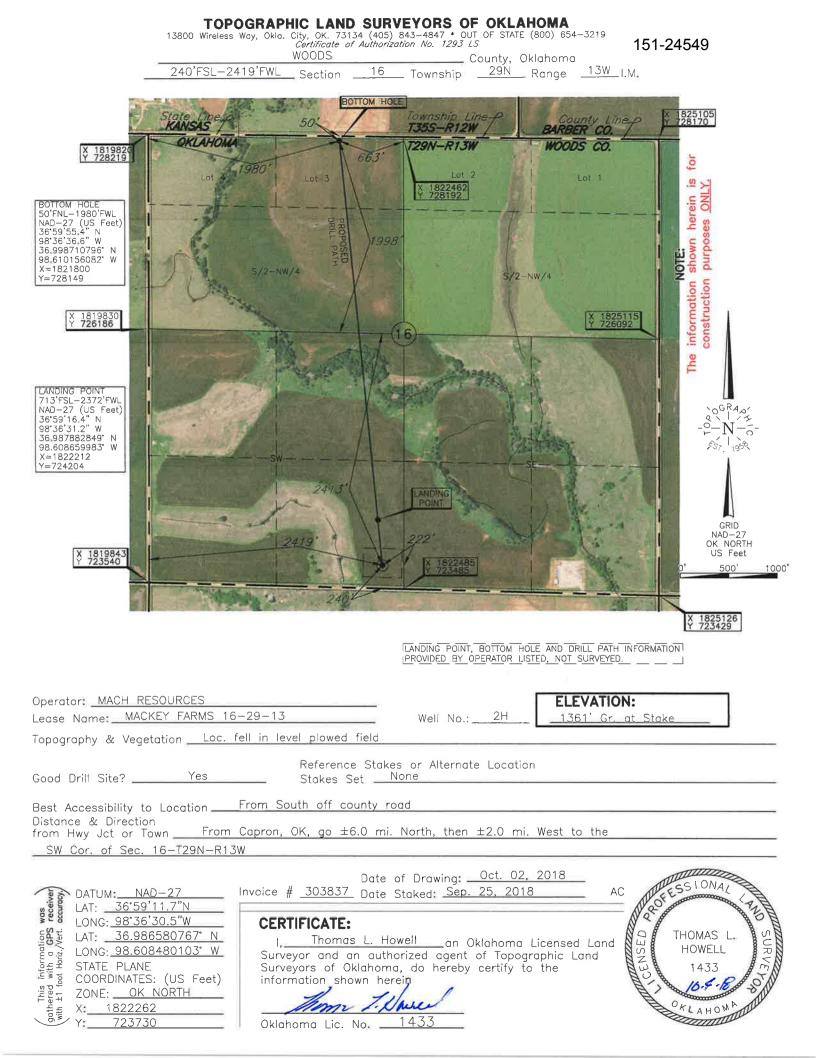

## **TOPOGRAPHIC LAND SURVEYORS OF OKLAHOMA**

Surveying and Mapping for the Energy Industry 13800 Wireless Way, Okla. City, OK. 73134 www.topographic.com Telephone Numbers: Local (405) 843-4847 Toll Free (800) 654-3219

Sep. 25, 2018

1958