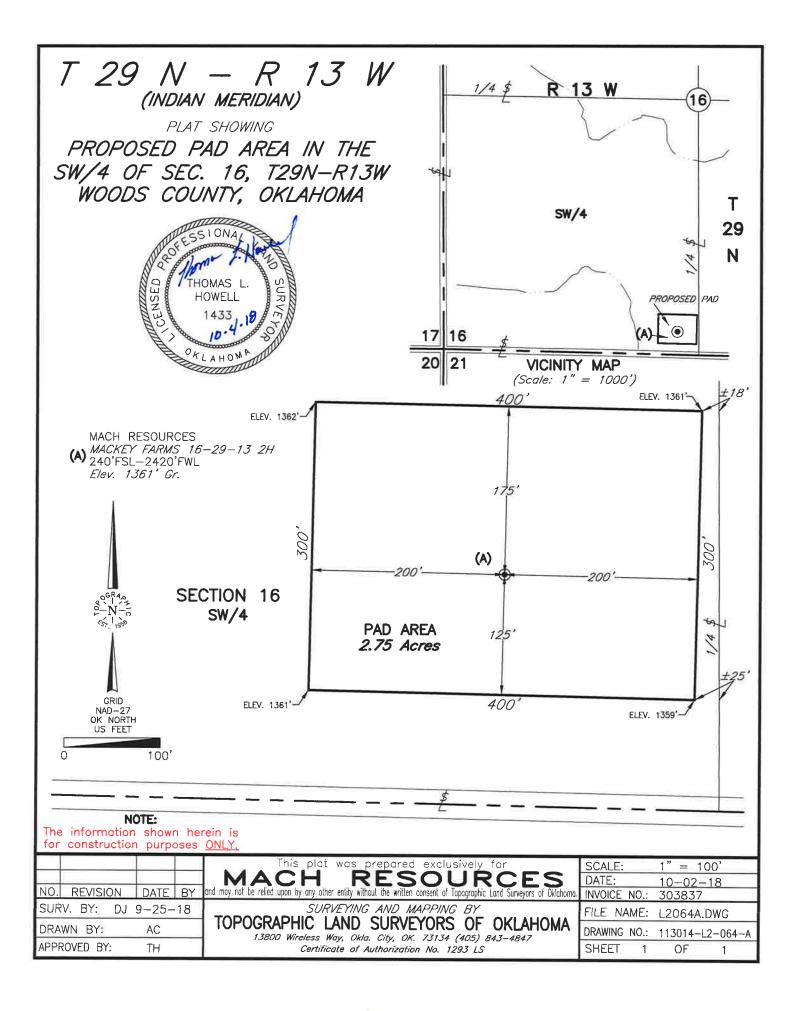

| PI NUMBER: 151 24549<br>prizontal Hole Oil & Gas        | OIL & GAS (<br>F<br>OKLAHOI | CORPORATION COMMISSIC<br>CONSERVATION DIVISION<br>P.O. BOX 52000<br>MA CITY, OK 73152-2000<br>Rule 165:10-3-1) |                                                            |
|---------------------------------------------------------|-----------------------------|----------------------------------------------------------------------------------------------------------------|------------------------------------------------------------|
|                                                         | P                           | ERMIT TO DRILL                                                                                                 |                                                            |
|                                                         |                             |                                                                                                                |                                                            |
| WELL LOCATION: Sec: 16 Twp: 29N Rge:                    | 13W County: WOODS           | 3                                                                                                              |                                                            |
| SPOT LOCATION: SE SE SE SW                              | FEET FROM QUARTER: FROM     | OUTH FROM WEST                                                                                                 |                                                            |
|                                                         | SECTION LINES: 24           | 40 2419                                                                                                        |                                                            |
| Lease Name: MACKEY FARMS 16-29-13                       | Well No: 2                  | н                                                                                                              | Well will be 240 feet from nearest unit or lease boundary. |
| Operator BCE-MACH LLC<br>Name:                          |                             | Telephone: 4052528151                                                                                          | OTC/OCC Number: 24174 0                                    |
| BCE-MACH LLC<br>14201 WIRELESS WAY STE 300              |                             |                                                                                                                | CKEY FARMS LLC                                             |
| OKLAHOMA CITY, OK                                       | 73134-2512                  | PO BOX 8                                                                                                       |                                                            |
|                                                         |                             | ALVA                                                                                                           | OK 73717                                                   |
| 1 MISSISSIPPI LIME<br>2<br>3<br>4<br>5                  | 4815                        | 6<br>7<br>8<br>9<br>10                                                                                         |                                                            |
| Spacing Orders: 140386                                  | Location Exception Or       | ders:                                                                                                          | Increased Density Orders:                                  |
| Pending CD Numbers: 201808591<br>201808854              |                             |                                                                                                                | Special Orders:                                            |
| Total Depth: 9310 Ground Elevation                      | : 1361 Surface Ca           | asing: 270                                                                                                     | Depth to base of Treatable Water-Bearing FM: 220           |
| Under Federal Jurisdiction: No                          | Fresh Water S               | upply Well Drilled: No                                                                                         | Surface Water used to Drill: Yes                           |
| PIT 1 INFORMATION                                       |                             | Approved Method for d                                                                                          | disposal of Drilling Fluids:                               |
| Type of Pit System: CLOSED Closed System Mea            | ans Steel Pits              |                                                                                                                |                                                            |
| Type of Mud System: WATER BASED                         |                             |                                                                                                                | lication (REQUIRES PERMIT) PERMIT NO: 18-354               |
| Chlorides Max: 25000 Average: 8000                      |                             | H. CLOSED SYSTEM                                                                                               | <i>I</i> =STEEL PITS PER OPERATOR REQUEST                  |
| Is depth to top of ground water greater than 10ft below | w base of pit? Y            |                                                                                                                |                                                            |
| Within 1 mile of municipal water well? N                |                             |                                                                                                                |                                                            |
| Wellhead Protection Area? N                             |                             |                                                                                                                |                                                            |
| Pit is located in a Hydrologically Sensitive Are        | a.                          |                                                                                                                |                                                            |
| Category of Pit: C                                      |                             |                                                                                                                |                                                            |
| Liner not required for Category: C                      |                             |                                                                                                                |                                                            |
| Pit Location is AP/TE DEPOSIT                           |                             |                                                                                                                |                                                            |
| Pit Location Formation: TERRACE                         |                             |                                                                                                                |                                                            |

## WOODS Sec 16 Twp 29N Rge 13W County Spot Location of End Point: N2 N2 NF NIM Feet From: NORTH 1/4 Section Line: 50 Feet From: WEST 1/4 Section Line: 1980 Depth of Deviation: 4607 Radius of Turn: 483 Direction: 354 Total Length: 3945 Measured Total Depth: 9310 True Vertical Depth: 4925 End Point Location from Lease. Unit, or Property Line: 50 Notes: Description Category HYDRAULIC FRACTURING 11/2/2018 - G71 - OCC 165:10-3-10 REQUIRES: 1) PRIOR TO COMMENCEMENT OF HYDRAULIC FRACTURING OPERATIONS FOR HORIZONTAL WELLS, NOTICE GIVEN FIVE BUSINESS DAYS IN ADVANCE TO OFFSET OPERATORS WITH WELLS COMPLETED IN THE SAME COMMON SOURCE OF SUPPLY WITHIN 1/2 MILE: 2) WITH NOTICE ALSO GIVEN 48 HOURS IN ADVANCE OF HYDRAULIC FRACTURING ALL WELLS TO BOTH THE OCC CENTRAL OFFICE AND LOCAL DISTRICT OFFICES, USING THE "FRAC NOTICE FORM" FOUND AT THE FOLLOWING LINK: OCCEWEB.COM/OG/OGFORMS.HTML; AND, 3) THE CHEMICAL DISCLOSURE OF HYDRAULIC FRACTURING INGREDIENTS FOR ALL WELLS TO BE REPORTED TO FRACFOCUS WITHIN 60 DAYS AFTER THE CONCLUSION THE HYDRAULIC FRACTURING OPERATIONS, USING THE FOLLOWING LINK: FRACFOCUS.ORG PENDING CD - 201808591 11/2/2018 - G58 - 16-29N-13W X140386 MSSLM 1 WELL NO OP. NAMED HEARING 11/6/2018 PENDING CD - 201808854 11/2/2018 - G58 - (E.O.) 16-29N-13W X140386 MSSLM COMPL. INT. NCT 150' FSL, NCT 0' FNL, NCT 1320' FWL NO OP. NAMED REC 11/2/2018 (JACKSON) 11/2/2018 - G58 - (640) 16-29N-13W

HORIZONTAL HOLE 1

SPACING - 140386

EST MSSLM, OTHERS