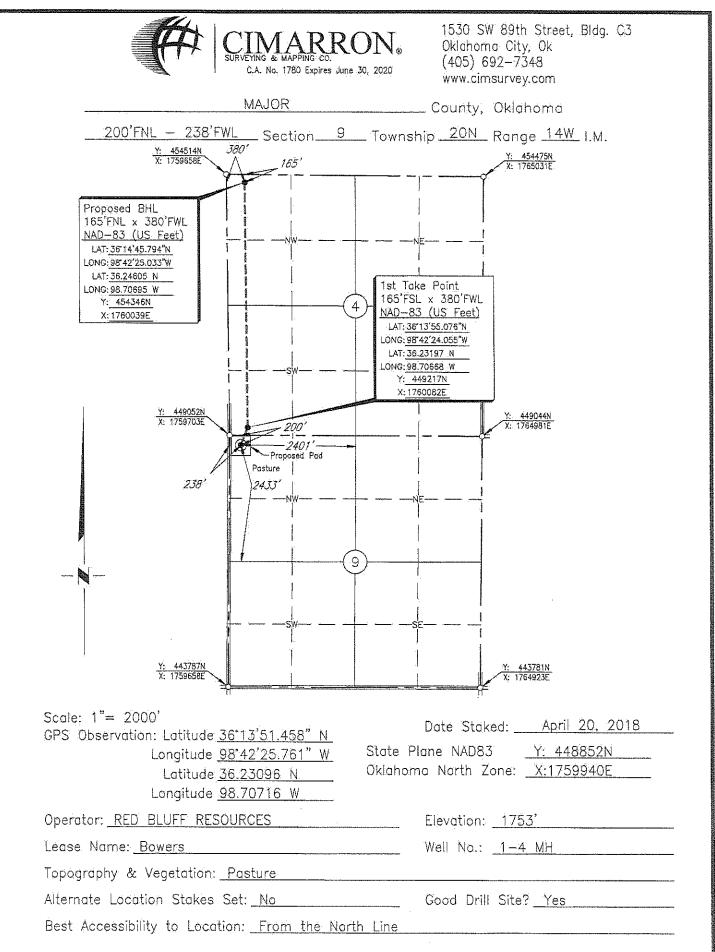

| PI NUMBER: 093 25172<br>rizontal Hole Oil & Gas                                                                                                                                                                                                                                                                                                                                                                                    | OIL & GAS<br>OKLAHO            | CORPORATION COMM<br>CONSERVATION DIVI<br>P.O. BOX 52000<br>MA CITY, OK 73152-2(<br>(Rule 165:10-3-1) | SION                     | Approval Date: 11/02/2018<br>Expiration Date: 05/02/2020 |
|------------------------------------------------------------------------------------------------------------------------------------------------------------------------------------------------------------------------------------------------------------------------------------------------------------------------------------------------------------------------------------------------------------------------------------|--------------------------------|------------------------------------------------------------------------------------------------------|--------------------------|----------------------------------------------------------|
|                                                                                                                                                                                                                                                                                                                                                                                                                                    | <u>F</u>                       | PERMIT TO DRILL                                                                                      |                          |                                                          |
|                                                                                                                                                                                                                                                                                                                                                                                                                                    | _                              |                                                                                                      |                          |                                                          |
| WELL LOCATION: Sec: 09 Twp: 20N Rge: 1                                                                                                                                                                                                                                                                                                                                                                                             | 14W County: MAJOF              | र                                                                                                    |                          |                                                          |
|                                                                                                                                                                                                                                                                                                                                                                                                                                    | FEET FROM QUARTER: FROM        | NORTH FROM WEST                                                                                      |                          |                                                          |
|                                                                                                                                                                                                                                                                                                                                                                                                                                    | SECTION LINES: 2               | 200 238                                                                                              |                          |                                                          |
| Lease Name: BOWERS                                                                                                                                                                                                                                                                                                                                                                                                                 | Well No:                       | 1-4MH                                                                                                | Well will be             | 200 feet from nearest unit or lease boundary.            |
| Operator RED BLUFF RESOURCES OPER<br>Name:                                                                                                                                                                                                                                                                                                                                                                                         | ATING LLC                      | Telephone: 4052088660                                                                                |                          | OTC/OCC Number: 23828 0                                  |
| RED BLUFF RESOURCES OPERATII                                                                                                                                                                                                                                                                                                                                                                                                       | NG LLC                         | EME                                                                                                  | RSON DWIGHT              | BOWERS TRUST                                             |
| 3030 NW EXPRESSWAY STE 900                                                                                                                                                                                                                                                                                                                                                                                                         | 5425                           | 54252 S COUNTY RD 241                                                                                |                          |                                                          |
| OKLAHOMA CITY, OK                                                                                                                                                                                                                                                                                                                                                                                                                  | 73112-5447                     | FAIR                                                                                                 |                          | OK 73737                                                 |
|                                                                                                                                                                                                                                                                                                                                                                                                                                    |                                |                                                                                                      |                          | 01 13131                                                 |
| 1 MISSISSIPPIAN<br>2<br>3<br>4<br>5<br>Spacing Orders: No Occurrent                                                                                                                                                                                                                                                                                                                                                                | 9110<br>Location Exception O   | 6<br>7<br>8<br>9<br>10                                                                               |                          | ncreased Density Orders:                                 |
| No Spacing                                                                                                                                                                                                                                                                                                                                                                                                                         |                                |                                                                                                      | -                        |                                                          |
| Pending CD Numbers: 201805683<br>201805684                                                                                                                                                                                                                                                                                                                                                                                         |                                |                                                                                                      | S                        | Special Orders:                                          |
| Total Depth: 14042 Ground Elevation:                                                                                                                                                                                                                                                                                                                                                                                               | 1753 Surface C                 | asing: 530                                                                                           | Depth                    | to base of Treatable Water-Bearing FM: 480               |
|                                                                                                                                                                                                                                                                                                                                                                                                                                    |                                |                                                                                                      |                          |                                                          |
| Under Federal Jurisdiction: No                                                                                                                                                                                                                                                                                                                                                                                                     | Fresh Water S                  | Supply Well Drilled: No                                                                              |                          | Surface Water used to Drill: Yes                         |
| Under Federal Jurisdiction: No PIT 1 INFORMATION                                                                                                                                                                                                                                                                                                                                                                                   | Fresh Water S                  |                                                                                                      | d for disposal of Drilli |                                                          |
| PIT 1 INFORMATION<br>Type of Pit System: CLOSED Closed System Means<br>Type of Mud System: WATER BASED                                                                                                                                                                                                                                                                                                                             |                                | Approved Metho<br>D. One time la                                                                     | nd application (REC      | ng Fluids:<br>UIRES PERMIT) PERMIT NO: 18-3562           |
| PIT 1 INFORMATION<br>Type of Pit System: CLOSED Closed System Means<br>Type of Mud System: WATER BASED<br>Chlorides Max: 8000 Average: 5000                                                                                                                                                                                                                                                                                        | s Steel Pits                   | Approved Metho<br>D. One time la                                                                     | nd application (REC      | ng Fluids:                                               |
| PIT 1 INFORMATION<br>Type of Pit System: CLOSED Closed System Means<br>Type of Mud System: WATER BASED<br>Chlorides Max: 8000 Average: 5000<br>Is depth to top of ground water greater than 10ft below b                                                                                                                                                                                                                           | s Steel Pits                   | Approved Metho<br>D. One time la                                                                     | nd application (REC      | ng Fluids:<br>UIRES PERMIT) PERMIT NO: 18-3562           |
| PIT 1 INFORMATION<br>Type of Pit System: CLOSED Closed System Means<br>Type of Mud System: WATER BASED<br>Chlorides Max: 8000 Average: 5000<br>Is depth to top of ground water greater than 10ft below I<br>Within 1 mile of municipal water well? N                                                                                                                                                                               | s Steel Pits                   | Approved Metho<br>D. One time la                                                                     | nd application (REC      | ng Fluids:<br>UIRES PERMIT) PERMIT NO: 18-3562           |
| PIT 1 INFORMATION<br>Type of Pit System: CLOSED Closed System Means<br>Type of Mud System: WATER BASED<br>Chlorides Max: 8000 Average: 5000<br>Is depth to top of ground water greater than 10ft below I<br>Within 1 mile of municipal water well? N<br>Wellhead Protection Area? N                                                                                                                                                | s Steel Pits<br>base of pit? Y | Approved Metho<br>D. One time la                                                                     | nd application (REC      | ng Fluids:<br>UIRES PERMIT) PERMIT NO: 18-3562           |
| PIT 1 INFORMATION         Type of Pit System:       CLOSED Closed System Means         Type of Mud System:       WATER BASED         Chlorides Max:       8000 Average:       5000         Is depth to top of ground water greater than 10ft below I       Within 1 mile of municipal water well?       N         Wellhead Protection Area?       N       N         Pit       is       located in a Hydrologically Sensitive Area. | s Steel Pits<br>base of pit? Y | Approved Metho<br>D. One time la                                                                     | nd application (REC      | ng Fluids:<br>UIRES PERMIT) PERMIT NO: 18-3562           |
| PIT 1 INFORMATION<br>Type of Pit System: CLOSED Closed System Means<br>Type of Mud System: WATER BASED<br>Chlorides Max: 8000 Average: 5000<br>Is depth to top of ground water greater than 10ft below M<br>Within 1 mile of municipal water well? N<br>Wellhead Protection Area? N<br>Pit is located in a Hydrologically Sensitive Area.<br>Category of Pit: C                                                                    | s Steel Pits<br>base of pit? Y | Approved Metho<br>D. One time la                                                                     | nd application (REC      | ng Fluids:<br>UIRES PERMIT) PERMIT NO: 18-3562           |
| PIT 1 INFORMATION         Type of Pit System:       CLOSED Closed System Means         Type of Mud System:       WATER BASED         Chlorides Max:       8000 Average:       5000         Is depth to top of ground water greater than 10ft below I       Within 1 mile of municipal water well?       N         Wellhead Protection Area?       N       Pit       is       located in a Hydrologically Sensitive Area.           | s Steel Pits<br>base of pit? Y | Approved Metho<br>D. One time la                                                                     | nd application (REC      | ng Fluids:<br>UIRES PERMIT) PERMIT NO: 18-3562           |