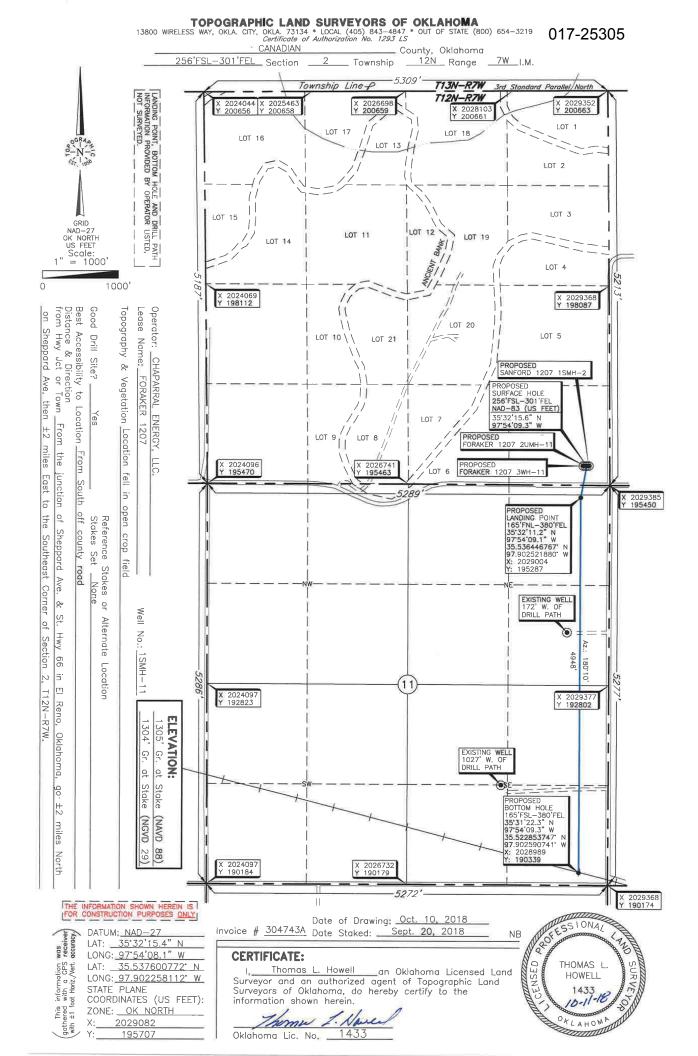

| PI NUMBER: 017 25305<br>izontal Hole Oil & Gas                                                                                                                                                                                                                                                                                                                                                                          | OIL & GAS<br>I<br>OKLAHOI                       | CORPORATION<br>CONSERVATIO<br>P.O. BOX 52000<br>MA CITY, OK 73<br>Rule 165:10-3-1 | N DIVISION<br>152-2000                                                  | Approval Date: 11/02/2018<br>Expiration Date: 05/02/2020                         |
|-------------------------------------------------------------------------------------------------------------------------------------------------------------------------------------------------------------------------------------------------------------------------------------------------------------------------------------------------------------------------------------------------------------------------|-------------------------------------------------|-----------------------------------------------------------------------------------|-------------------------------------------------------------------------|----------------------------------------------------------------------------------|
|                                                                                                                                                                                                                                                                                                                                                                                                                         | P                                               | ERMIT TO DRIL                                                                     | <u>_L</u>                                                               |                                                                                  |
|                                                                                                                                                                                                                                                                                                                                                                                                                         | _                                               |                                                                                   | _                                                                       |                                                                                  |
| WELL LOCATION: Sec: 02 Twp: 12N Rge:                                                                                                                                                                                                                                                                                                                                                                                    | _                                               | IAN                                                                               |                                                                         |                                                                                  |
| SPOT LOCATION: SE SE SE SE                                                                                                                                                                                                                                                                                                                                                                                              | FEET FROM QUARTER: FROM S                       | OUTH FROM EA                                                                      | <b>NST</b>                                                              |                                                                                  |
|                                                                                                                                                                                                                                                                                                                                                                                                                         | 2                                               | 56 30                                                                             | 1                                                                       |                                                                                  |
| Lease Name: FORAKER 1207                                                                                                                                                                                                                                                                                                                                                                                                | Well No: 1                                      | SMH-11                                                                            | Well will be                                                            | 256 feet from nearest unit or lease boundary.                                    |
| Operator CHAPARRAL ENERGY LLC<br>Name:                                                                                                                                                                                                                                                                                                                                                                                  |                                                 | Telephone: 40547                                                                  | 788770; 4054264                                                         | OTC/OCC Number: 16896 0                                                          |
| CHAPARRAL ENERGY LLC                                                                                                                                                                                                                                                                                                                                                                                                    |                                                 |                                                                                   | RICHARD D AND BIL                                                       | LIE L WILDS H/W                                                                  |
| 701 CEDAR LAKE BLVD                                                                                                                                                                                                                                                                                                                                                                                                     |                                                 |                                                                                   | 603 RADIO ROAD                                                          |                                                                                  |
| OKLAHOMA CITY, OK                                                                                                                                                                                                                                                                                                                                                                                                       | 73114-7800                                      |                                                                                   | MAX L AND TERESA                                                        | A J WILDS H/W                                                                    |
|                                                                                                                                                                                                                                                                                                                                                                                                                         | 75114-7000                                      |                                                                                   | EL RENO                                                                 | OK 73036                                                                         |
| 2<br>3<br>4<br>5                                                                                                                                                                                                                                                                                                                                                                                                        |                                                 | 7<br>8<br>9<br>10                                                                 |                                                                         |                                                                                  |
| Spacing Orders: No Spacing                                                                                                                                                                                                                                                                                                                                                                                              | Location Exception Or                           | ders:                                                                             |                                                                         | Increased Density Orders:                                                        |
| Pending CD Numbers: 201805541<br>201805543                                                                                                                                                                                                                                                                                                                                                                              |                                                 |                                                                                   | S                                                                       | Special Orders:                                                                  |
| 201808182<br>Total Depth: 14135 Ground Elevation:                                                                                                                                                                                                                                                                                                                                                                       | 1304 Surface Ca                                 | asing: 1500                                                                       | Depth                                                                   | n to base of Treatable Water-Bearing FM: 310                                     |
|                                                                                                                                                                                                                                                                                                                                                                                                                         |                                                 | asing: 1500                                                                       |                                                                         | n to base of Treatable Water-Bearing FM: 310<br>Surface Water used to Drill: Yes |
| Total Depth: 14135 Ground Elevation:                                                                                                                                                                                                                                                                                                                                                                                    |                                                 | upply Well Drilled: N                                                             |                                                                         | Surface Water used to Drill: Yes                                                 |
| Total Depth: 14135 Ground Elevation:<br>Under Federal Jurisdiction: No                                                                                                                                                                                                                                                                                                                                                  | Fresh Water S                                   | upply Well Drilled: N<br>Approv<br>D. Or                                          | lo                                                                      | Surface Water used to Drill: Yes                                                 |
| Total Depth: 14135 Ground Elevation:<br>Under Federal Jurisdiction: No<br>PIT 1 INFORMATION<br>Type of Pit System: CLOSED Closed System Mean<br>Type of Mud System: WATER BASED<br>Chlorides Max: 5000 Average: 3000                                                                                                                                                                                                    | Fresh Water S                                   | upply Well Drilled: N<br>Approv<br>D. Or                                          | lo<br>/ed Method for disposal of Drill<br>ie time land application (REC | Surface Water used to Drill: Yes                                                 |
| Total Depth: 14135 Ground Elevation:   Under Federal Jurisdiction: No   PIT 1 INFORMATION Type of Pit System: CLOSED Closed System Mean   Type of Mud System: WATER BASED   Chlorides Max: 5000 Average: 3000 Is depth to top of ground water greater than 10ft below   Within 1 mile of municipal water well? N   Wellhead Protection Area? N                                                                          | Fresh Water S<br>s Steel Pits<br>base of pit? Y | upply Well Drilled: N<br>Approv<br>D. Or                                          | lo<br>/ed Method for disposal of Drill<br>ie time land application (REC | Surface Water used to Drill: Yes                                                 |
| Total Depth: 14135 Ground Elevation:   Under Federal Jurisdiction: No   PIT 1 INFORMATION   Type of Pit System: CLOSED Closed System Mean   Type of Mud System: WATER BASED   Chlorides Max: 5000 Average:   South of ground water greater than 10ft below   Within 1 mile of municipal water well? N   Wellhead Protection Area? N   Pit is located in a Hydrologically Sensitive Area                                 | Fresh Water S<br>s Steel Pits<br>base of pit? Y | upply Well Drilled: N<br>Approv<br>D. Or                                          | lo<br>/ed Method for disposal of Drill<br>ie time land application (REC | Surface Water used to Drill: Yes                                                 |
| Total Depth: 14135 Ground Elevation:   Under Federal Jurisdiction: No   PIT 1 INFORMATION Type of Pit System: CLOSED Closed System Mean   Type of Mud System: WATER BASED   Chlorides Max: 5000 Average: 3000 Is depth to top of ground water greater than 10ft below   Within 1 mile of municipal water well? N   Wellhead Protection Area? N   Pit is located in a Hydrologically Sensitive Area   Category of Pit: C | Fresh Water S<br>s Steel Pits<br>base of pit? Y | upply Well Drilled: N<br>Approv<br>D. Or                                          | lo<br>/ed Method for disposal of Drill<br>ie time land application (REC | Surface Water used to Drill: Yes                                                 |
| Total Depth: 14135 Ground Elevation:   Under Federal Jurisdiction: No   PIT 1 INFORMATION   Type of Pit System: CLOSED Closed System Mean   Type of Mud System: WATER BASED   Chlorides Max: 5000 Average:   South of ground water greater than 10ft below   Within 1 mile of municipal water well? N   Wellhead Protection Area? N   Pit is located in a Hydrologically Sensitive Area                                 | Fresh Water S<br>s Steel Pits<br>base of pit? Y | upply Well Drilled: N<br>Approv<br>D. Or                                          | lo<br>/ed Method for disposal of Drill<br>ie time land application (REC | Surface Water used to Drill: Yes                                                 |

## HORIZONTAL HOLE 1

| Sec                            | 11         | Twp    | 12N     | Rge     | 7W    | /      | Сс | ounty | CANADIAN |
|--------------------------------|------------|--------|---------|---------|-------|--------|----|-------|----------|
| Spot I                         | _ocatior   | of En  | d Point | : SV    | V     | SE     |    | SE    | SE       |
| Feet F                         | From:      | SOL    | JTH     | 1/4 Seo | ction | n Line | e: | 10    | 65       |
| Feet F                         | From:      | EAS    | т       | 1/4 Se  | ctior | h Lin  | e: | 3     | 80       |
| Depth of Deviation: 8440       |            |        |         |         |       |        |    |       |          |
| Radius of Turn: 477            |            |        |         |         |       |        |    |       |          |
| Direction: 181                 |            |        |         |         |       |        |    |       |          |
| Total Length: 4946             |            |        |         |         |       |        |    |       |          |
| Measured Total Depth: 14135    |            |        |         |         |       |        |    |       |          |
| True Vertical Depth: 9335      |            |        |         |         |       |        |    |       |          |
| End Point Location from Lease, |            |        |         |         |       |        |    |       |          |
| ι                              | Jnit, or I | Proper | ty Line | 165     |       |        |    |       |          |
|                                |            |        |         |         |       |        |    |       |          |