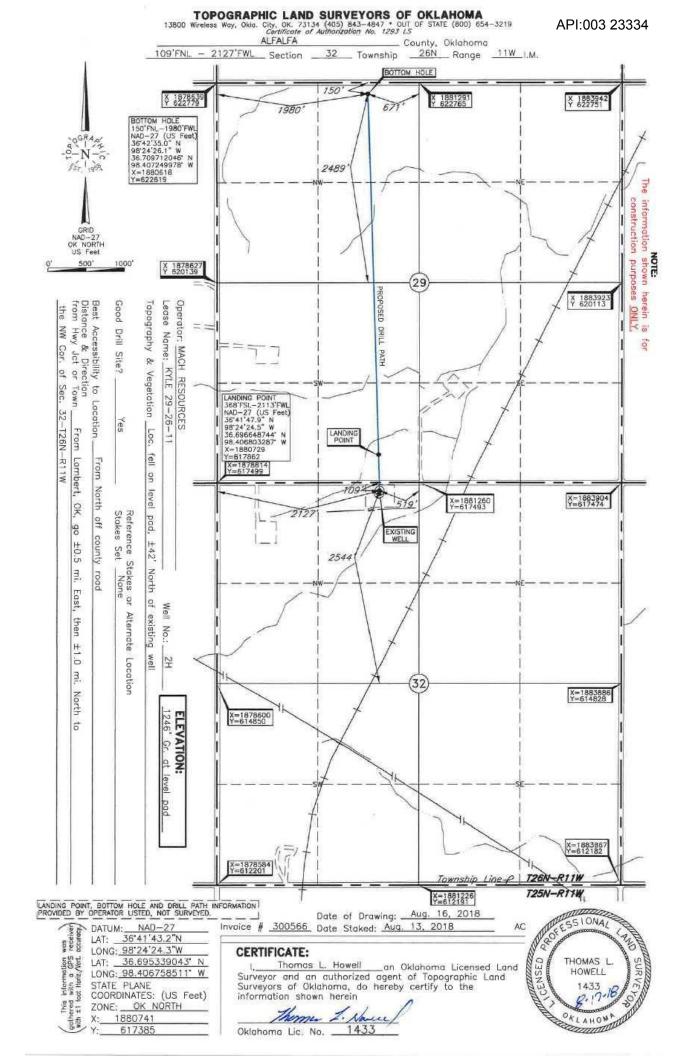

| PI NUMBER: 003 23334<br>rizontal Hole Oil & Gas                                                  | OIL & GAS (<br>F<br>OKLAHOM | ORPORATION COMMISSIC<br>CONSERVATION DIVISION<br>P.O. BOX 52000<br>MA CITY, OK 73152-2000<br>Rule 165:10-3-1) |                                                            |
|--------------------------------------------------------------------------------------------------|-----------------------------|---------------------------------------------------------------------------------------------------------------|------------------------------------------------------------|
|                                                                                                  | <u>P</u>                    | ERMIT TO DRILL                                                                                                |                                                            |
|                                                                                                  |                             |                                                                                                               |                                                            |
| WELL LOCATION: Sec: 32 Twp: 26N Rg                                                               | ge: 11W County: ALFALF      | A                                                                                                             |                                                            |
| SPOT LOCATION: NW NE NE N                                                                        |                             | ORTH FROM WEST                                                                                                |                                                            |
|                                                                                                  | SECTION LINES: 10           | 9 2127                                                                                                        |                                                            |
| Lease Name: KYLE 29-26-11                                                                        | Well No: 2                  | н                                                                                                             | Well will be 109 feet from nearest unit or lease boundary. |
| Operator BCE-MACH LLC<br>Name:                                                                   |                             | Telephone: 4052528151                                                                                         | OTC/OCC Number: 24174 0                                    |
| BCE-MACH LLC<br>14201 WIRELESS WAY STE 300                                                       |                             | KYLE GOO                                                                                                      | DDWIN                                                      |
|                                                                                                  |                             | 1300 E. 9T                                                                                                    | H, SUITE 1                                                 |
| OKLAHOMA CITY, OI                                                                                | K 73134-2512                | EDMOND                                                                                                        | OK 73034                                                   |
| 2<br>3<br>4<br>5                                                                                 |                             | 7<br>8<br>9<br>10                                                                                             |                                                            |
| Spacing Orders: 600013                                                                           | Location Exception Or       | ders:                                                                                                         | Increased Density Orders:                                  |
| Pending CD Numbers: 201806755<br>201807034                                                       |                             |                                                                                                               | Special Orders:                                            |
| Total Depth: 10907 Ground Elevation                                                              | on: 1246 Surface Ca         | sing: 400                                                                                                     | Depth to base of Treatable Water-Bearing FM: 330           |
| Under Federal Jurisdiction: No                                                                   | Fresh Water St              | upply Well Drilled: No                                                                                        | Surface Water used to Drill: Yes                           |
| PIT 1 INFORMATION                                                                                |                             | Approved Method for di                                                                                        | isposal of Drilling Fluids:                                |
| Type of Pit System: CLOSED Closed System M                                                       | eans Steel Pits             |                                                                                                               |                                                            |
| Type of Mud System: WATER BASED                                                                  |                             |                                                                                                               | cation (REQUIRES PERMIT) PERMIT NO: 18-3526                |
| Chlorides Max: 25000 Average: 8000                                                               | law have station by         | H. CLOSED SYSTEM                                                                                              | = STEEL PITS PER OPERATOR REQUEST                          |
| Is depth to top of ground water greater than 10ft be<br>Within 1 mile of municipal water well? N | now base of pit? Y          |                                                                                                               |                                                            |
| Wellhead Protection Area? N                                                                      |                             |                                                                                                               |                                                            |
| Pit is located in a Hydrologically Sensitive A                                                   | vrea.                       |                                                                                                               |                                                            |
| Category of Pit: C                                                                               |                             |                                                                                                               |                                                            |
|                                                                                                  |                             |                                                                                                               |                                                            |
| Liner not required for Category: C                                                               |                             |                                                                                                               |                                                            |
| Liner not required for Category: C<br>Pit Location is BED AQUIFER                                |                             |                                                                                                               |                                                            |

## HORIZONTAL HOLE 1

| Sec29Twp26NRge11WCourtSpot Location of End Point:N2N2N8Feet From:NORTH1/4 Section Line:Feet From:WEST1/4 Section Line:Depth of Deviation:5250Radius of Turn:573Direction:359 |                                                                                                                                                                                                                                                                                                                                                                                                                                                                                                                                                                                                                                                                                                                                                                                        |
|------------------------------------------------------------------------------------------------------------------------------------------------------------------------------|----------------------------------------------------------------------------------------------------------------------------------------------------------------------------------------------------------------------------------------------------------------------------------------------------------------------------------------------------------------------------------------------------------------------------------------------------------------------------------------------------------------------------------------------------------------------------------------------------------------------------------------------------------------------------------------------------------------------------------------------------------------------------------------|
| Total Length: 4757                                                                                                                                                           |                                                                                                                                                                                                                                                                                                                                                                                                                                                                                                                                                                                                                                                                                                                                                                                        |
| Measured Total Depth: 10907                                                                                                                                                  |                                                                                                                                                                                                                                                                                                                                                                                                                                                                                                                                                                                                                                                                                                                                                                                        |
| True Vertical Depth: 5660                                                                                                                                                    |                                                                                                                                                                                                                                                                                                                                                                                                                                                                                                                                                                                                                                                                                                                                                                                        |
| End Point Location from Lease,<br>Unit, or Property Line: 150                                                                                                                |                                                                                                                                                                                                                                                                                                                                                                                                                                                                                                                                                                                                                                                                                                                                                                                        |
| Notes:                                                                                                                                                                       |                                                                                                                                                                                                                                                                                                                                                                                                                                                                                                                                                                                                                                                                                                                                                                                        |
| Category                                                                                                                                                                     | Description                                                                                                                                                                                                                                                                                                                                                                                                                                                                                                                                                                                                                                                                                                                                                                            |
| HYDRAULIC FRACTURING                                                                                                                                                         | <ul> <li>8/30/2018 - G57 - OCC 165:10-3-10 REQUIRES:</li> <li>1) PRIOR TO COMMENCEMENT OF HYDRAULIC FRACTURING OPERATIONS FOR HORIZONTAL WELLS, NOTICE GIVEN FIVE BUSINESS DAYS IN ADVANCE TO OFFSET OPERATORS WITH WELLS COMPLETED IN THE SAME COMMON SOURCE OF SUPPLY WITHIN 1/2 MILE;</li> <li>2) WITH NOTICE ALSO GIVEN 48 HOURS IN ADVANCE OF HYDRAULIC FRACTURING ALL WELLS TO BOTH THE OCC CENTRAL OFFICE AND LOCAL DISTRICT OFFICES, USING THE "FRAC NOTICE FORM" FOUND AT THE FOLLOWING LINK: OCCEWEB.COM/OG/OGFORMS.HTML; AND,</li> <li>3) THE CHEMICAL DISCLOSURE OF HYDRAULIC FRACTURING INGREDIENTS FOR ALL WELLS TO BE REPORTED TO FRACFOCUS WITHIN 60 DAYS AFTER THE CONCLUSION THE HYDRAULIC FRACTURING OPERATIONS, USING THE FOLLOWING LINK: FRACFOCUS.ORG</li> </ul> |
| PENDING CD - 201806755                                                                                                                                                       | 8/30/2018 - G57 - (E.O.) 29-26N-11W<br>X600013 MSSP<br>COMPL. INT. NCT 150' FSL, NCT 150' FNL, NCT 1320' FWL<br>NO OP. NAMED<br>REC 8-31-2018 (M. PORTER)                                                                                                                                                                                                                                                                                                                                                                                                                                                                                                                                                                                                                              |
| PENDING CD - 201807034                                                                                                                                                       | 9/4/2018 - G57 - 29-26N-11W<br>X600013 MSSP<br>1 WELL<br>NO OP. NAMED<br>HEARING 9-24-2018                                                                                                                                                                                                                                                                                                                                                                                                                                                                                                                                                                                                                                                                                             |
| SPACING - 600013                                                                                                                                                             | 8/30/2018 - G57 - (640) 29-26N-11W<br>VAC 153997 N2 MSCT, MSSLM, OTHER<br>VAC 492165 S2 MSCT, MSSLM, OTHERS<br>EXT 594481 MSSP, OTHERS                                                                                                                                                                                                                                                                                                                                                                                                                                                                                                                                                                                                                                                 |