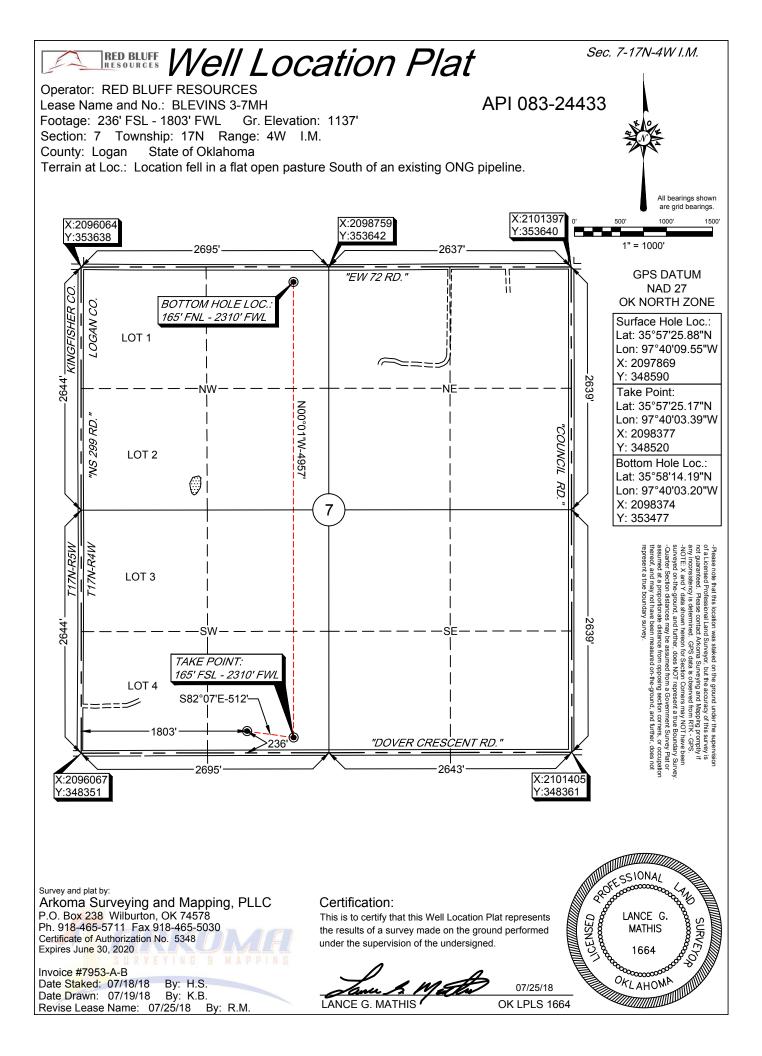

| PI NUMBER: 083 24433<br>rizontal Hole Oil & Gas                                                                                   | OIL & GAS C<br>P.<br>OKLAHOM  | PRPORATION COMMISSIO<br>ONSERVATION DIVISION<br>O. BOX 52000<br>A CITY, OK 73152-2000<br>ule 165:10-3-1) | Approval Date:<br>Expiration Date:                 | 09/04/2018<br>03/04/2019           |
|-----------------------------------------------------------------------------------------------------------------------------------|-------------------------------|----------------------------------------------------------------------------------------------------------|----------------------------------------------------|------------------------------------|
|                                                                                                                                   | <u>PE</u>                     | RMIT TO DRILL                                                                                            |                                                    |                                    |
|                                                                                                                                   |                               |                                                                                                          |                                                    |                                    |
| WELL LOCATION: Sec: 07 Twp: 17N Rge: 4W                                                                                           | County: LOGAN                 |                                                                                                          |                                                    |                                    |
|                                                                                                                                   | EET FROM QUARTER: FROM SOI    |                                                                                                          |                                                    |                                    |
|                                                                                                                                   | 236                           |                                                                                                          |                                                    |                                    |
| Lease Name: BLEVINS Operator RED BLUFF RESOURCES OPERATIN Name:                                                                   | Well No: 3-7<br>G LLC         | Min<br>Telephone: 4052088660                                                                             | Well will be 236 feet from nearest OTC/OCC Number: | unit or lease boundary.<br>23828 0 |
| RED BLUFF RESOURCES OPERATING<br>3030 NW EXPRESSWAY STE 650<br>OKLAHOMA CITY, OK 73                                               | LLC<br>3112-5447              | JOHN & JA<br>P.O. BOX 6<br>CRESCEN                                                                       |                                                    | 028                                |
| Formation(s) (Permit Valid for Listed Forma<br>Name<br>1 MISSISSIPPI<br>2                                                         | tions Only):<br>Depth<br>6400 | <b>Name</b><br>6<br>7                                                                                    | Depth                                              |                                    |
| 3                                                                                                                                 |                               | 8                                                                                                        |                                                    |                                    |
| 4                                                                                                                                 |                               | 9                                                                                                        |                                                    |                                    |
| 5                                                                                                                                 |                               | 10                                                                                                       |                                                    |                                    |
| Spacing Orders: 625575                                                                                                            | Location Exception Orders:    |                                                                                                          | Increased Density Orders:                          |                                    |
| Pending CD Numbers: 201806923                                                                                                     |                               |                                                                                                          | Special Orders:                                    |                                    |
| Total Depth: 11900 Ground Elevation: 1137                                                                                         | Surface Cas                   | ing: 500                                                                                                 | Depth to base of Treatable Water-I                 | Bearing FM: 340                    |
| Under Federal Jurisdiction: No                                                                                                    | Fresh Water Sup               | ply Well Drilled: No                                                                                     | Surface Water us                                   | ed to Drill: Yes                   |
| PIT 1 INFORMATION                                                                                                                 |                               | Approved Method for dis                                                                                  | sposal of Drilling Fluids:                         |                                    |
| Type of Pit System: CLOSED Closed System Means Stee                                                                               | el Pits                       |                                                                                                          |                                                    |                                    |
| Type of Mud System: WATER BASED                                                                                                   |                               | D. One time land applic                                                                                  | cation (REQUIRES PERMIT)                           | PERMIT NO: 18-3527                 |
| Chlorides Max: 5000 Average: 3000                                                                                                 | H. CLOSED SYST                |                                                                                                          | STEEL PITS PER OPERATOR REQUES                     | г                                  |
| Is depth to top of ground water greater than 10ft below base Within 1 mile of municipal water well? N Wellhead Protection Area? N | of pit? Y                     |                                                                                                          |                                                    |                                    |
| Pit <b>is</b> located in a Hydrologically Sensitive Area.                                                                         |                               |                                                                                                          |                                                    |                                    |
| Category of Pit: C                                                                                                                |                               |                                                                                                          |                                                    |                                    |
| Liner not required for Category: C                                                                                                |                               |                                                                                                          |                                                    |                                    |
| Pit Location is AP/TE DEPOSIT                                                                                                     |                               |                                                                                                          |                                                    |                                    |
|                                                                                                                                   |                               |                                                                                                          |                                                    |                                    |

## LOGAN Sec 07 Twp 17N Rge 4W County Spot Location of End Point: N2 NF NE NIM Feet From: NORTH 1/4 Section Line: 165 Feet From: WEST 1/4 Section Line: 2310 Depth of Deviation: 6043 Radius of Turn: 573 Direction: 5 Total Length: 4957 Measured Total Depth: 11900 True Vertical Depth: 6415 End Point Location from Lease. Unit. or Property Line: 165 Notes: Description Category HYDRAULIC FRACTURING 8/29/2018 - G71 - OCC 165:10-3-10 REQUIRES: 1) PRIOR TO COMMENCEMENT OF HYDRAULIC FRACTURING OPERATIONS FOR HORIZONTAL WELLS, NOTICE GIVEN FIVE BUSINESS DAYS IN ADVANCE TO OFFSET OPERATORS WITH WELLS COMPLETED IN THE SAME COMMON SOURCE OF SUPPLY WITHIN 1/2 MILE: 2) WITH NOTICE ALSO GIVEN 48 HOURS IN ADVANCE OF HYDRAULIC FRACTURING ALL WELLS TO BOTH THE OCC CENTRAL OFFICE AND LOCAL DISTRICT OFFICES, USING THE "FRAC NOTICE FORM" FOUND AT THE FOLLOWING LINK: OCCEWEB.COM/OG/OGFORMS.HTML; AND, 3) THE CHEMICAL DISCLOSURE OF HYDRAULIC FRACTURING INGREDIENTS FOR ALL WELLS TO BE REPORTED TO FRACFOCUS WITHIN 60 DAYS AFTER THE CONCLUSION THE HYDRAULIC FRACTURING OPERATIONS, USING THE FOLLOWING LINK: FRACFOCUS.ORG PENDING CD - 201806923 8/30/2018 - G75 - (E.O.) 7-17N-4W X625575 MISS COMPL. INT. NCT 165' FSL, NCT 165' FNL, NCT 660' FWL **RED BLUFF RESOURCES OP., LLC** REC 9-4-2018 (MILLER BY INITIALS) 8/30/2018 - G75 - (640)(HOR) 7-17N-4W SPACING - 625575 EST MISS, OTHERS POE TO BHL NCT 660' FB (COEXIST SP. ORDER # 59564/61637 MSSLM NE4 & ORDER # 59564/61637/229398 MSSLM NW4; SUPERSEDE NON-DEVELOPED NON-HORIZONTAL SPACING UNITS) 8/29/2018 - G71 - MIN. 500' PER ORDER # 59052/66227 SURFACE CASING