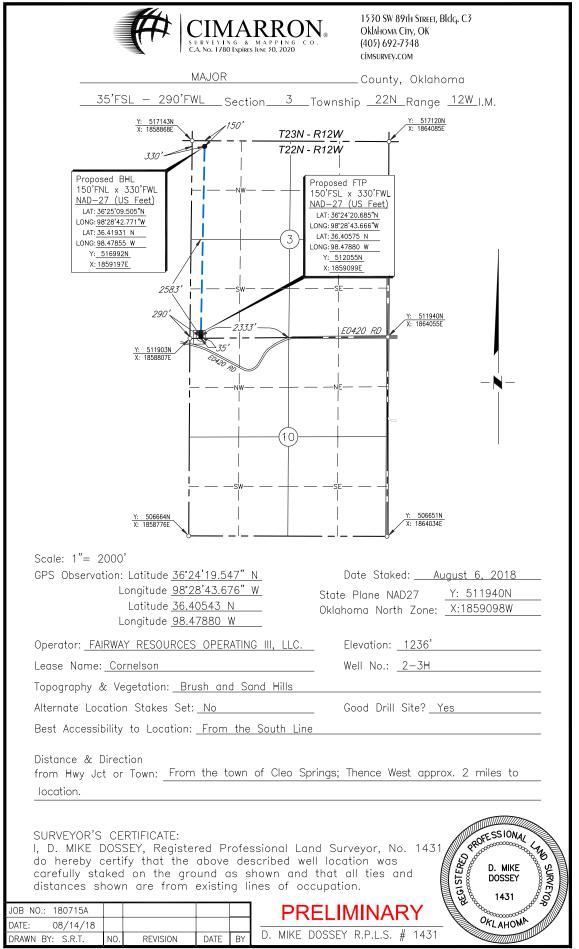

| PI NUMBER: 093 25158                                                                                                                          | OKLAHOMA CORPOR<br>OIL & GAS CONSEF<br>P.O. BO<br>OKLAHOMA CITY<br>(Rule 165 | RVATION DIVISION<br>X 52000<br>⁄, OK 73152-2000 | Approval Date:<br>Expiration Date:                | 08/31/2018<br>02/28/2019    |  |
|-----------------------------------------------------------------------------------------------------------------------------------------------|------------------------------------------------------------------------------|-------------------------------------------------|---------------------------------------------------|-----------------------------|--|
| rizontal Hole Oil & Gas                                                                                                                       | (Rule 10:                                                                    | 5.10-5-1)                                       |                                                   |                             |  |
|                                                                                                                                               | PERMIT                                                                       | TO DRILL                                        |                                                   |                             |  |
|                                                                                                                                               |                                                                              |                                                 |                                                   |                             |  |
| WELL LOCATION: Sec: 03 Twp: 22N Rge: 12V                                                                                                      |                                                                              |                                                 |                                                   |                             |  |
| SPOT LOCATION: SW SW SW                                                                                                                       | SECTION LINES:                                                               | ROM WEST                                        |                                                   |                             |  |
|                                                                                                                                               | 35                                                                           | 290                                             |                                                   |                             |  |
| Lease Name: CORNELSON                                                                                                                         | Well No: 2-3H                                                                | Well w                                          | ill be 35 feet from near                          | est unit or lease boundary. |  |
| Operator FAIRWAY RESOURCES OPERATIN<br>Name:                                                                                                  | G III LLC Telephon                                                           | e: 8176010628                                   | OTC/OCC Number:                                   | 23943 0                     |  |
| FAIRWAY RESOURCES OPERATING I<br>538 SILICON DR STE 101                                                                                       | II LLC                                                                       | WILLIAM R. COR                                  | RNELSON                                           |                             |  |
| SOUTHLAKE, TX                                                                                                                                 | 76092-7517                                                                   | P.O. BOX 127                                    | 21                                                |                             |  |
|                                                                                                                                               |                                                                              | CLEO SPRINGS                                    | OK                                                | 73729                       |  |
| 3<br>4<br>5<br>Spacing Orders: <sup>63692</sup>                                                                                               | Location Exception Orders:                                                   | 8<br>9<br>10                                    | Increased Density Orders:                         |                             |  |
|                                                                                                                                               |                                                                              |                                                 |                                                   |                             |  |
| Pending CD Numbers: 201806495<br>201806494<br>201807073<br>Total Depth: 12400 Ground Elevation: 12:                                           | 36 Surface Casing: 7                                                         | 90                                              | Special Orders:<br>Depth to base of Treatable Wat | er-Bearing FM: 540          |  |
|                                                                                                                                               | <b>J</b>                                                                     |                                                 |                                                   |                             |  |
| Under Federal Jurisdiction: No                                                                                                                | Fresh Water Supply Well I                                                    | Drilled: No                                     | Surface Water                                     | used to Drill: No           |  |
| PIT 1 INFORMATION                                                                                                                             |                                                                              | Approved Method for disposal o                  | f Drilling Fluids:                                |                             |  |
| Type of Pit System: CLOSED Closed System Means S                                                                                              | eel Pits                                                                     |                                                 |                                                   |                             |  |
| Type of Mud System: WATER BASED                                                                                                               |                                                                              |                                                 |                                                   | PERMIT NO: 18-3519          |  |
| Chlorides Max: 55000 Average: 5000<br>Is depth to top of ground water greater than 10ft below bas<br>Within 1 mile of municipal water well? Y | e of pit? Y                                                                  | H. SEE MEMO                                     |                                                   |                             |  |
| Wellhead Protection Area? Y                                                                                                                   |                                                                              |                                                 |                                                   |                             |  |
|                                                                                                                                               |                                                                              |                                                 |                                                   |                             |  |
| Wellhead Protection Area? Y                                                                                                                   |                                                                              |                                                 |                                                   |                             |  |
| Wellhead Protection Area? Y<br>Pit is located in a Hydrologically Sensitive Area.<br>Category of Pit: C<br>Liner not required for Category: C |                                                                              |                                                 |                                                   |                             |  |
| Wellhead Protection Area?       Y         Pit       is       located in a Hydrologically Sensitive Area.         Category of Pit:       C     |                                                                              |                                                 |                                                   |                             |  |

## HORIZONTAL HOLE 1

| Sec 03                         | Twp     | 22N    | Rge     | 12W       | County | MAJOR |
|--------------------------------|---------|--------|---------|-----------|--------|-------|
| Spot Location                  | n of En | d Poin | t: N2   | NV        | V NW   | NW    |
| Feet From:                     | NOF     | RTH    | 1/4 Sec | tion Lir  | ne: 1  | 50    |
| Feet From:                     | WE:     | ST     | 1/4 Sec | ction Lir | ne: 3  | 330   |
| Depth of Deviation: 6563       |         |        |         |           |        |       |
| Radius of Turn: 573            |         |        |         |           |        |       |
| Direction: 2                   |         |        |         |           |        |       |
| Total Length: 4937             |         |        |         |           |        |       |
| Measured Total Depth: 12400    |         |        |         |           |        |       |
| True Vertical Depth: 6950      |         |        |         |           |        |       |
| End Point Location from Lease, |         |        |         |           |        |       |
| Unit, or Property Line: 150    |         |        |         |           |        |       |