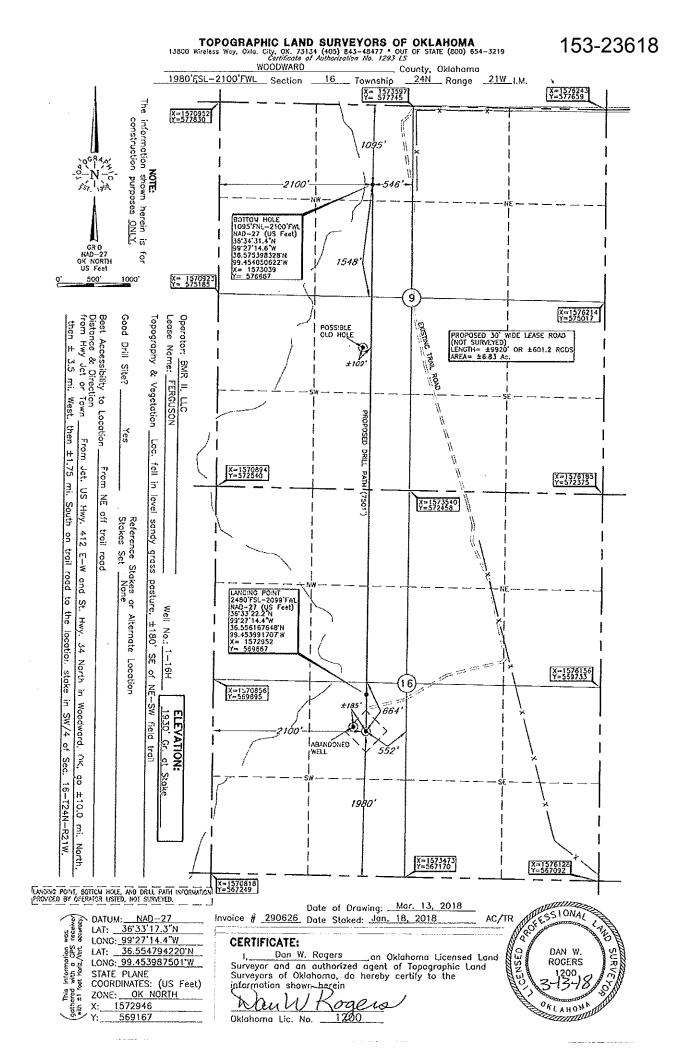

## HORIZONTAL HOLE 1

| ty WOODWARD                                                                                                                                                                                                                                     |
|-------------------------------------------------------------------------------------------------------------------------------------------------------------------------------------------------------------------------------------------------|
| NW                                                                                                                                                                                                                                              |
| 1095                                                                                                                                                                                                                                            |
| 2100                                                                                                                                                                                                                                            |
|                                                                                                                                                                                                                                                 |
|                                                                                                                                                                                                                                                 |
|                                                                                                                                                                                                                                                 |
|                                                                                                                                                                                                                                                 |
|                                                                                                                                                                                                                                                 |
|                                                                                                                                                                                                                                                 |
|                                                                                                                                                                                                                                                 |
|                                                                                                                                                                                                                                                 |
|                                                                                                                                                                                                                                                 |
|                                                                                                                                                                                                                                                 |
| Description                                                                                                                                                                                                                                     |
| 4/10/2018 - G71 - APPROVED; NOTIFY OCC FIELD INSPECTOR IMMEDIATELY OF ANY LOSS OF CIRCULATION OR FAILURE TO CIRCULATE CEMENT TO SURFACE ON ANY CONDUCTOR OR SURFACE CASING                                                                      |
| 4/10/2018 - G71 - OCC 165:10-3-10 REQUIRES:                                                                                                                                                                                                     |
| 1) PRIOR TO COMMENCEMENT OF HYDRAULIC FRACTURING OPERATIONS FOR HORIZONTAL WELLS, NOTICE GIVEN FIVE BUSINESS DAYS IN ADVANCE TO OFFSET OPERATORS WITH WELLS COMPLETED IN THE SAME COMMON SOURCE OF SUPPLY WITHIN 1/2 MILE;                      |
| 2) WITH NOTICE ALSO GIVEN 48 HOURS IN ADVANCE OF HYDRAULIC FRACTURING ALL<br>WELLS TO BOTH THE OCC CENTRAL OFFICE AND LOCAL DISTRICT OFFICES, USING THE<br>"FRAC NOTICE FORM" FOUND AT THE FOLLOWING LINK:<br>OCCEWEB.COM/OG/OGFORMS.HTML; AND, |
| 3) THE CHEMICAL DISCLOSURE OF HYDRAULIC FRACTURING INGREDIENTS FOR ALL WELLS<br>TO BE REPORTED TO FRACFOCUS WITHIN 60 DAYS AFTER THE CONCLUSION THE<br>HYDRAULIC FRACTURING OPERATIONS, USING THE FOLLOWING LINK: FRACFOCUS.ORG                 |
| 4/10/2018 - G71 - PITS 1 & 2 - CLOSED SYSTEM=STEEL PITS PER OPERATOR REQUEST, PIT 2 - OBM RETURNED TO VENDOR, CUTTINGS PERMITTED PER DISTRICT                                                                                                   |
| 4/12/2018 - G58 - (1280)(HOR) 9 & 16-24N-21W<br>VAC 76034 MSSP<br>VAC 78367 MSSP<br>VAC 146418 CSTR<br>EST MSSP<br>COMPL. INT. NCT 660' FB<br>REC 2/26/2018 (MILLER)                                                                            |
|                                                                                                                                                                                                                                                 |

153 23618 FERGUSON 1-16H