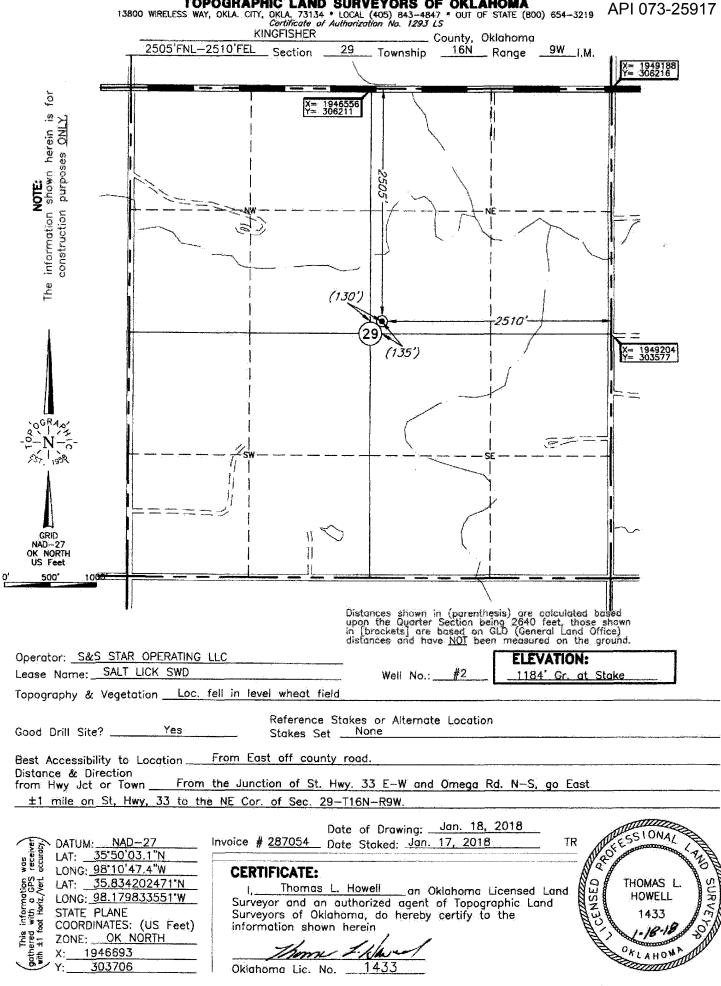

## PERMIT TO DRILL

| WELL LOCATION:              | Sec: 29 Twp: 16N                       | Rge: 9W            | County: KING                        | GFISHER               |                                                        |                        |                                               |
|-----------------------------|----------------------------------------|--------------------|-------------------------------------|-----------------------|--------------------------------------------------------|------------------------|-----------------------------------------------|
| SPOT LOCATION:              |                                        |                    | M QUARTER: FROM                     | NORTH FROM            | EAST                                                   |                        |                                               |
|                             |                                        | SECTION            | LINES:                              | 2505                  | 2510                                                   |                        |                                               |
| Lease Name:                 | SALT LICK SWD                          |                    | Well No:                            | 2                     |                                                        | Well will be           | 130 feet from nearest unit or lease boundary. |
| Operator<br>Name:           | S & S STAR OPERATING                   | LLC                |                                     | Telephone:            | 3033046523                                             |                        | OTC/OCC Number: 23996 0                       |
| 1308 LAK                    |                                        |                    |                                     |                       | & JANE LONG                                            |                        |                                               |
| FORT WC                     | ORTH,                                  | TX 76102           | -4505                               |                       | ELK CIT                                                | ГΥ                     | OK 73644                                      |
|                             | WOLFCAMPIAN<br>/IRGILIAN<br>No Spacing |                    | Depth 3750 4000  Location Exception | n Orders:             | 6<br>7<br>8<br>9<br>10                                 | ln                     | Depth creased Density Orders:                 |
| Pending CD Numb             | · •                                    |                    |                                     |                       |                                                        | —<br>Sp                | pecial Orders:                                |
| Total Depth: 60             | 000 Ground Elev                        | ation: 1184        | Surface                             | Casing: 775           |                                                        | Depth                  | to base of Treatable Water-Bearing FM: 650    |
| Under Federal               | Jurisdiction: No                       |                    | Fresh Wate                          | er Supply Well Drille | ed: No                                                 |                        | Surface Water used to Drill: No               |
| PIT 1 INFORMAT              | ΓΙΟΝ                                   |                    |                                     | ,                     | Approved Method fo                                     | or disposal of Drillin | g Fluids:                                     |
| Type of Pit System: ON SITE |                                        |                    |                                     |                       | A. Evaporation/dewater and backfilling of reserve pit. |                        |                                               |
| Type of Mud Syst            | em: WATER BASED                        |                    |                                     |                       |                                                        |                        |                                               |
| Chlorides Max: 50           | 000 Average: 3000                      |                    |                                     | _                     |                                                        |                        |                                               |
| Is depth to top of          | ground water greater than 10ft         | below base of pit? | Υ                                   |                       |                                                        |                        |                                               |
| Within 1 mile of m          | nunicipal water well? N                |                    |                                     |                       |                                                        |                        |                                               |
| Wellhead Protecti           | ion Area? N                            |                    |                                     |                       |                                                        |                        |                                               |
| Pit is not locat            | ted in a Hydrologically Sensitiv       | e Area.            |                                     |                       |                                                        |                        |                                               |
| Category of Pit:            | 2                                      |                    |                                     |                       |                                                        |                        |                                               |

SPACING 1/30/2018 - G71 - N/A - DISPOSAL WELL

SURFACE LOCATION 2/5/2018 - G75 - 2505' FNL, 2510' FEL NE4 29-16N-9W PER STAKING PLAT

Oklahoma Lie. No. \_\_

303706