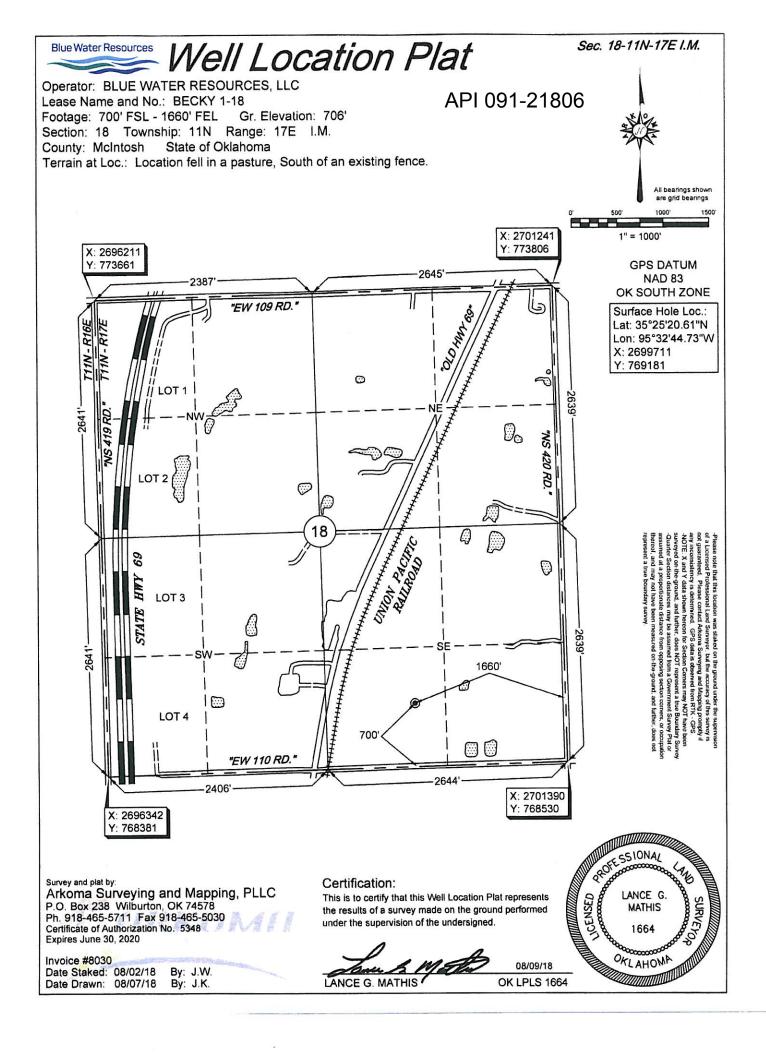

| PI NUMBER: 091 21806                                                                                                                                                                                                             | OIL & GAS (<br>I<br>OKLAHOI         | CORPORATION COMMISSION<br>CONSERVATION DIVISION<br>P.O. BOX 52000<br>MA CITY, OK 73152-2000<br>Rule 165:10-3-1) | Approval Date: 08/31/2018<br>Expiration Date: 02/28/2019                    |
|----------------------------------------------------------------------------------------------------------------------------------------------------------------------------------------------------------------------------------|-------------------------------------|-----------------------------------------------------------------------------------------------------------------|-----------------------------------------------------------------------------|
|                                                                                                                                                                                                                                  | <u>P</u>                            | PERMIT TO DRILL                                                                                                 |                                                                             |
|                                                                                                                                                                                                                                  |                                     |                                                                                                                 |                                                                             |
|                                                                                                                                                                                                                                  |                                     |                                                                                                                 |                                                                             |
| SPOT LOCATION: SW NE SW                                                                                                                                                                                                          | SECTION LINES:                      | OUTH FROM EAST                                                                                                  |                                                                             |
| Lease Name: BECKY                                                                                                                                                                                                                | 70                                  | 00 1660<br>-18 Well will                                                                                        | 700 6                                                                       |
| Operator BLUE WATER TPX OPER<br>Name:                                                                                                                                                                                            |                                     | Telephone: 4053487201                                                                                           | be 700 feet from nearest unit or lease boundary.<br>OTC/OCC Number: 24207 0 |
| BLUE WATER TPX OPERATING<br>841 S KELLY AVE                                                                                                                                                                                      | G COMPANY LLC                       | HOMER & BEVER                                                                                                   |                                                                             |
| EDMOND,                                                                                                                                                                                                                          | OK 73003-5658                       | ROUTE 4, BOX 31                                                                                                 |                                                                             |
|                                                                                                                                                                                                                                  |                                     | CHECOTAH                                                                                                        | OK 74426                                                                    |
| Name1BOOCH2HARTSHORNE3UPPER ATOKA4ATOKA MID (GILCREASE)5                                                                                                                                                                         | Depth<br>520<br>835<br>1200<br>1560 | Name<br>6<br>7<br>8<br>9<br>10                                                                                  | Depth                                                                       |
| Spacing Orders: 104783                                                                                                                                                                                                           | Location Exception Or               | rders:                                                                                                          | Increased Density Orders:                                                   |
| Pending CD Numbers:                                                                                                                                                                                                              | i                                   |                                                                                                                 | Special Orders:                                                             |
| C C                                                                                                                                                                                                                              |                                     |                                                                                                                 |                                                                             |
| Total Depth: 3000 Ground Elev                                                                                                                                                                                                    | vation: 706 Surface Ca              | asing: 250 D                                                                                                    | epth to base of Treatable Water-Bearing FM: 200                             |
| Under Federal Jurisdiction: No                                                                                                                                                                                                   | Fresh Water S                       | upply Well Drilled: No                                                                                          | Surface Water used to Drill: Yes                                            |
| PIT 1 INFORMATION                                                                                                                                                                                                                |                                     | Approved Method for disposal of I                                                                               | Drilling Fluids:                                                            |
| Type of Pit System: ON SITE                                                                                                                                                                                                      |                                     | A. Evaporation/dewater and back                                                                                 | cfilling of reserve pit.                                                    |
| Type of Mud System: AIR                                                                                                                                                                                                          |                                     |                                                                                                                 |                                                                             |
|                                                                                                                                                                                                                                  |                                     |                                                                                                                 |                                                                             |
| Type of Mud System: AIR<br>Is depth to top of ground water greater than 10ft<br>Within 1 mile of municipal water well? N<br>Wellhead Protection Area? N<br>Pit is not located in a Hydrologically Sensitiv<br>Category of Pit: 4 |                                     |                                                                                                                 |                                                                             |