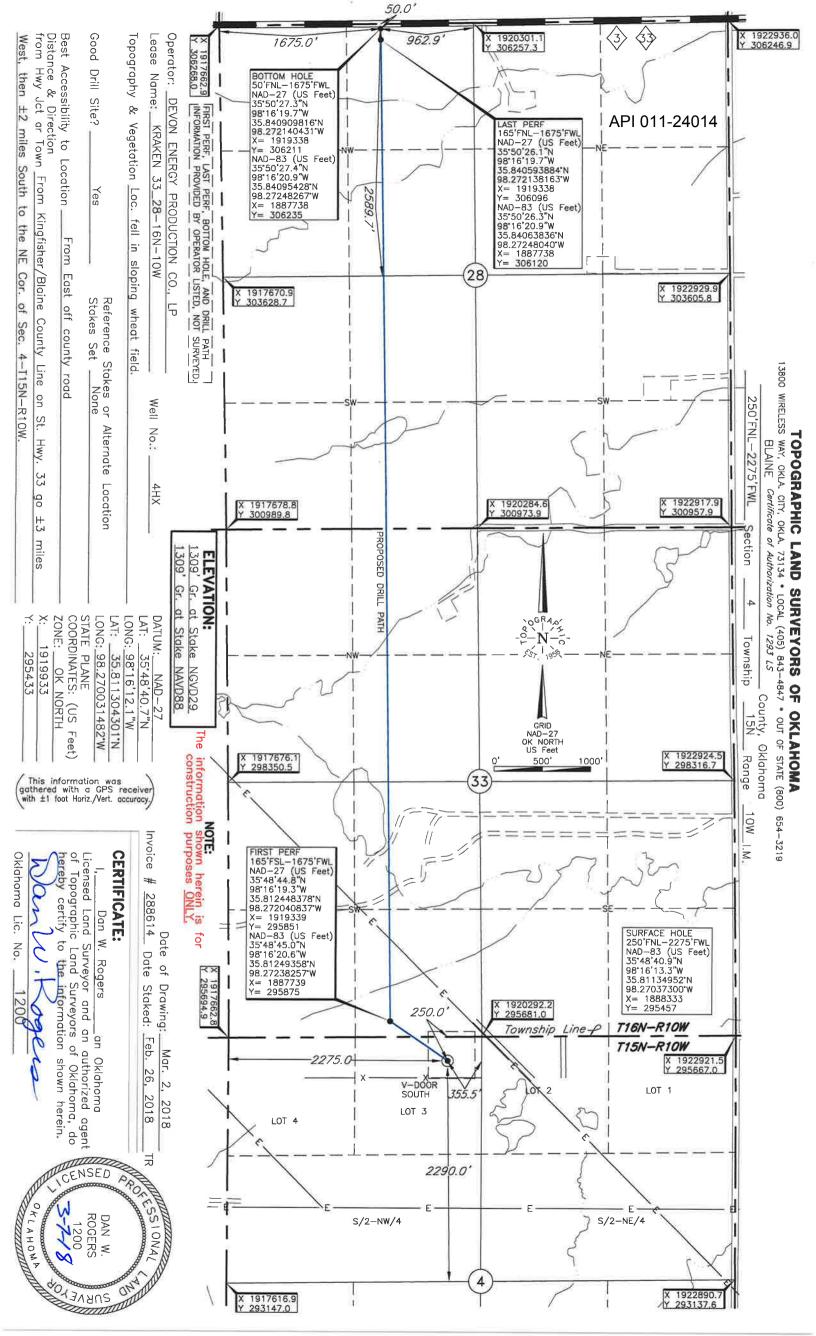

## HORIZONTAL HOLE 1

| Sec                                     | 28 | Twp | 16N | Rge | 10 | W | County | BLAINE |
|-----------------------------------------|----|-----|-----|-----|----|---|--------|--------|
| Spot Location of End Point: NE NW NE NW |    |     |     |     |    |   |        |        |
| Feet From: NORTH 1/4 Section Line: 50   |    |     |     |     |    | ) |        |        |
| Feet From: WEST 1/4 Section Line: 1675  |    |     |     |     |    |   |        |        |
| Depth of Deviation: 9781                |    |     |     |     |    |   |        |        |
| Radius of Turn: 477                     |    |     |     |     |    |   |        |        |
| Direction: 357                          |    |     |     |     |    |   |        |        |
| Total Length: 10317                     |    |     |     |     |    |   |        |        |
| Measured Total Depth: 20847             |    |     |     |     |    |   |        |        |
| True Vertical Depth: 10793              |    |     |     |     |    |   |        |        |
| End Point Location from Lease,          |    |     |     |     |    |   |        |        |
| Unit, or Property Line: 50              |    |     |     |     |    |   |        |        |
|                                         |    |     |     |     |    |   |        |        |