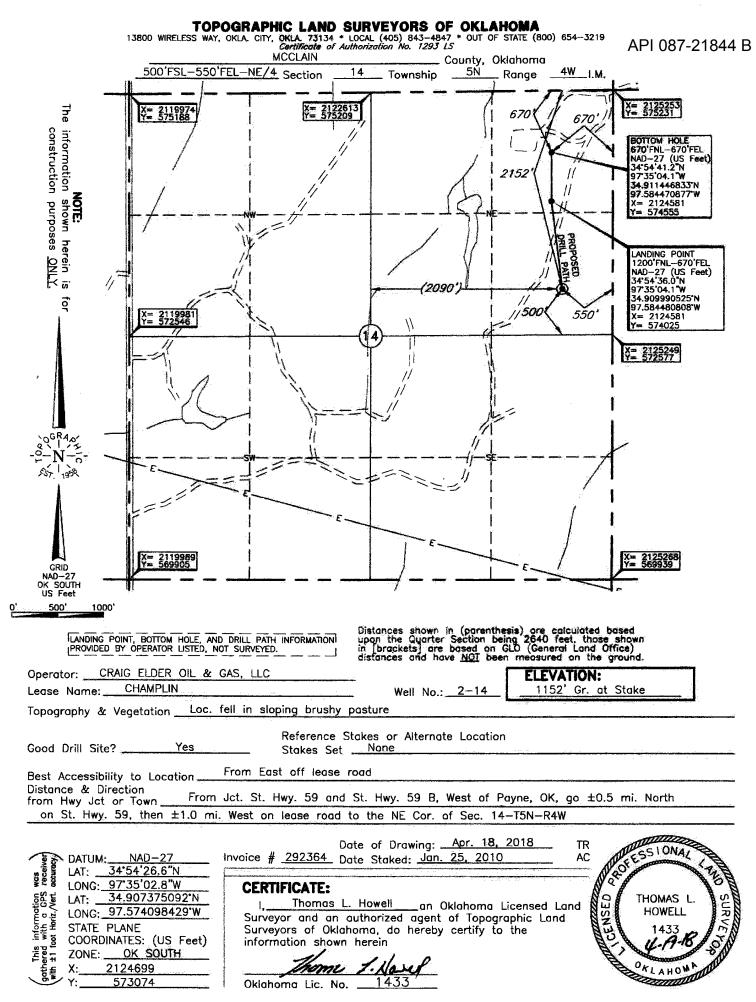

| I NUMBER: 087 2<br>zontal Hole O                                                                                                                                                                                          | 1844 B<br>il & Gas                                                                      |                 | OIL & GAS<br>OKLAHO | CORPORATIO<br>CONSERVATI<br>P.O. BOX 5200<br>MA CITY, OK 7<br>Rule 165:10-3 | ON DIVISION<br>0<br>73152-2000     | N                 | Approval Dat<br>Expiration Da |                                |
|---------------------------------------------------------------------------------------------------------------------------------------------------------------------------------------------------------------------------|-----------------------------------------------------------------------------------------|-----------------|---------------------|-----------------------------------------------------------------------------|------------------------------------|-------------------|-------------------------------|--------------------------------|
|                                                                                                                                                                                                                           |                                                                                         |                 | PE                  | ERMIT TO DEE                                                                | PEN                                |                   |                               |                                |
|                                                                                                                                                                                                                           |                                                                                         |                 |                     |                                                                             |                                    |                   |                               |                                |
| VELL LOCATION: Sec:                                                                                                                                                                                                       | 14 Twp: 51                                                                              |                 | County: MCCLA       | AIN                                                                         |                                    |                   |                               |                                |
| SPOT LOCATION: NW                                                                                                                                                                                                         | SE SE                                                                                   | NE FEET FRO     |                     | SOUTH FROM                                                                  | EAST                               |                   |                               |                                |
|                                                                                                                                                                                                                           |                                                                                         | SECTION         | 5 JNES:             | 00                                                                          | 50                                 |                   |                               |                                |
| Lease Name: CHAMPL                                                                                                                                                                                                        | IN                                                                                      |                 | Well No: 2          | 2-14                                                                        |                                    | Well will be      | 500 feet from ne              | earest unit or lease boundary. |
| Operator ELDE<br>Name:                                                                                                                                                                                                    | R CRAIG OIL AI                                                                          | ND GAS LLC      |                     | Telephone: 405                                                              | 7497860                            |                   | OTC/OCC Numbe                 | er: 20621 0                    |
| ELDER CRAIG C                                                                                                                                                                                                             | DIL AND GAS                                                                             | S LLC           |                     |                                                                             | POGELIO                            |                   |                               |                                |
| PO BOX 7267                                                                                                                                                                                                               |                                                                                         |                 |                     |                                                                             | ROGELIO GARCIA<br>218 WESTSIDE DR. |                   |                               |                                |
| EDMOND, OK 7                                                                                                                                                                                                              |                                                                                         |                 | -9791               |                                                                             |                                    | SIDE DR.          | <b></b>                       |                                |
|                                                                                                                                                                                                                           |                                                                                         |                 |                     |                                                                             | NORMAN                             |                   | OK                            | 73069                          |
| 2<br>3<br>4<br>5                                                                                                                                                                                                          |                                                                                         |                 |                     | 7<br>8<br>9<br>10                                                           |                                    |                   |                               |                                |
| Spacing Orders: 550557 Location I                                                                                                                                                                                         |                                                                                         |                 |                     | Exception Orders:                                                           |                                    |                   | Increased Density Orders:     |                                |
| Pending CD Numbers: 2                                                                                                                                                                                                     | 01802677                                                                                |                 |                     |                                                                             |                                    | Sp                | ecial Orders:                 |                                |
| Total Depth: 12862                                                                                                                                                                                                        | Ground                                                                                  | Elevation: 1152 | Surface C           | asing: 323                                                                  | IP                                 | Depth t           | o base of Treatable V         | Vater-Bearing FM: 190          |
| Under Federal Jurisdictic                                                                                                                                                                                                 | n: No                                                                                   |                 | Fresh Water S       | Supply Well Drilled:                                                        | No                                 |                   | Surface Wa                    | ter used to Drill: Yes         |
| PIT 1 INFORMATION                                                                                                                                                                                                         |                                                                                         |                 |                     | Approved Method for disposal of Drilling Fluids:                            |                                    |                   |                               |                                |
| PIT 1 INFORMATION                                                                                                                                                                                                         |                                                                                         |                 |                     |                                                                             |                                    |                   |                               |                                |
| PIT 1 INFORMATION<br>Type of Pit System: ON S<br>Type of Mud System: WA                                                                                                                                                   |                                                                                         |                 |                     | A. E                                                                        | vaporation/dewate                  | r and backfilling | of reserve pit.               |                                |
| Type of Pit System: ON S<br>Type of Mud System: W/<br>Chlorides Max: 5000 Aver<br>Is depth to top of ground w<br>Within 1 mile of municipal                                                                               | ATER BASED<br>age: 2000<br>ater greater than<br>vater well? N                           |                 | Y                   |                                                                             |                                    | -                 |                               | / Cnty. 87 Order No: 409163    |
| Type of Pit System: ON S<br>Type of Mud System: W4<br>Chlorides Max: 5000 Aver<br>Is depth to top of ground w<br>Within 1 mile of municipal w<br>Wellhead Protection Area?                                                | ATER BASED<br>age: 2000<br>ater greater than<br>vater well? N<br>N                      |                 | Y                   |                                                                             |                                    | -                 |                               | / Cnty. 87 Order No: 409163    |
| Type of Pit System: ON S<br>Type of Mud System: W/<br>Chlorides Max: 5000 Aver<br>Is depth to top of ground w<br>Within 1 mile of municipal w<br>Wellhead Protection Area?<br>Pit <b>is</b> located in a H                | ATER BASED<br>age: 2000<br>ater greater than<br>vater well? N<br>N                      |                 | Y                   |                                                                             |                                    | -                 |                               | / Cnty. 87 Order No: 409163    |
| Type of Pit System: ON S<br>Type of Mud System: W/<br>Chlorides Max: 5000 Aver<br>Is depth to top of ground w<br>Within 1 mile of municipal w<br>Wellhead Protection Area?<br>Pit is located in a H<br>Category of Pit: 2 | ATER BASED<br>age: 2000<br>ater greater than<br>vater well? N<br>N<br>ydrologically Ser |                 | Y                   |                                                                             |                                    | -                 |                               | / Cnty. 87 Order No: 409163    |
| Type of Pit System: ON S<br>Type of Mud System: W/<br>Chlorides Max: 5000 Aver<br>Is depth to top of ground w<br>Within 1 mile of municipal w<br>Wellhead Protection Area?<br>Pit <b>is</b> located in a H                | ATER BASED<br>age: 2000<br>ater greater than<br>vater well? N<br>N<br>ydrologically Ser |                 | Y                   |                                                                             |                                    | -                 |                               | / Cnty. 87 Order No: 409163    |

## HORIZONTAL HOLE 1 MCCLAIN Sec 14 Twp 5N Rge 4W County Spot Location of End Point: NF SW NE NE Feet From: NORTH 1/4 Section Line: 670 Feet From: EAST 1/4 Section Line: 670 Depth of Deviation: 10630 Radius of Turn: 900 Direction: 355 Total Length: 818 Measured Total Depth: 12862 True Vertical Depth: 11190 End Point Location from Lease. Unit. or Property Line: 670 Notes: Description Category BOTTOM-HOLE LOCATION 5/10/2018 - G75 - 670' FNL, 670' FEL NE4 14-5N-4W PER STAKING PLAT HYDRAULIC FRACTURING 4/27/2018 - G71 - OCC 165:10-3-10 REQUIRES: 1) PRIOR TO COMMENCEMENT OF HYDRAULIC FRACTURING OPERATIONS FOR HORIZONTAL WELLS, NOTICE GIVEN FIVE BUSINESS DAYS IN ADVANCE TO OFFSET OPERATORS WITH WELLS COMPLETED IN THE SAME COMMON SOURCE OF SUPPLY WITHIN 1/2 MILE; 2) WITH NOTICE ALSO GIVEN 48 HOURS IN ADVANCE OF HYDRAULIC FRACTURING ALL WELLS TO BOTH THE OCC CENTRAL OFFICE AND LOCAL DISTRICT OFFICES, USING THE "FRAC NOTICE FORM" FOUND AT THE FOLLOWING LINK: OCCEWEB.COM/OG/OGFORMS.HTML; AND, 3) THE CHEMICAL DISCLOSURE OF HYDRAULIC FRACTURING INGREDIENTS FOR ALL WELLS TO BE REPORTED TO FRACFOCUS WITHIN 60 DAYS AFTER THE CONCLUSION THE HYDRAULIC FRACTURING OPERATIONS, USING THE FOLLOWING LINK: FRACFOCUS.ORG PENDING CD - 201802677 5/10/2018 - G75 - (I.O.) NE4 14-5N-4W X550557 VIOL SHL NCT 450 FSL, NCT 500' FEL COMPL. INT. NCT 330' FNL, NCT 330' FEL NO OP. NAMED REC 5-1-2018 (NORRIS) SPACING - 550557 5/10/2018 - G75 - (160/80) NE4 14-5N-4W VAC OTHERS EXT (80) OTHERS EST (80) OTHERS EST (160) OTHERS EXT (160) 424322 VIOL, OTHERS SURFACE LOCATION 5/10/2018 - G75 - 500' FSL, 550' FEL NE4 14-5N-4W PER STAKING PLAT