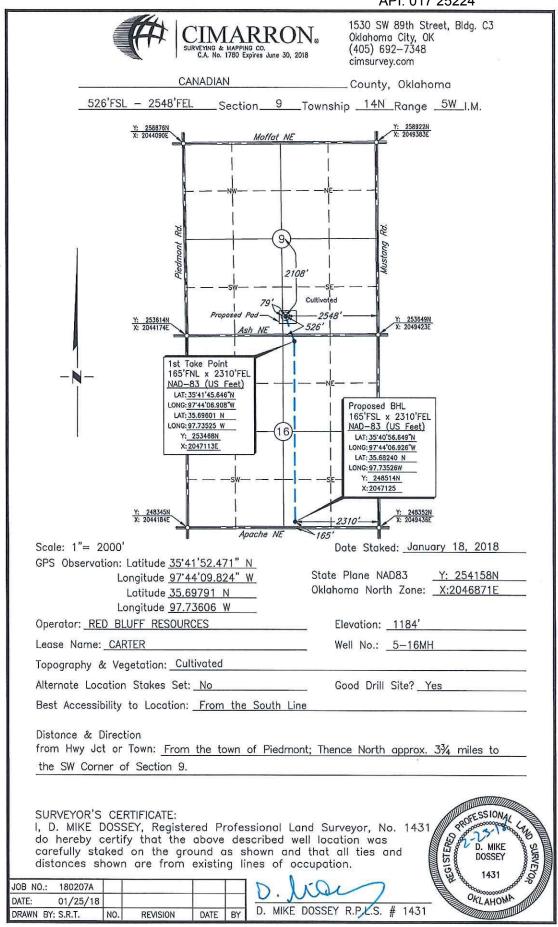

| PI NUMBER: 017 25224<br>rizontal Hole Oil & Gas               | OIL & GAS<br>OKLAHC     | CORPORATION COMMIS<br>CONSERVATION DIVIS<br>P.O. BOX 52000<br>MA CITY, OK 73152-200<br>(Rule 165:10-3-1) | ION                      | Approval Date: 05/16/2018<br>Expiration Date: 11/16/2018 |  |
|---------------------------------------------------------------|-------------------------|----------------------------------------------------------------------------------------------------------|--------------------------|----------------------------------------------------------|--|
|                                                               |                         | PERMIT TO DRILL                                                                                          |                          |                                                          |  |
|                                                               | -                       |                                                                                                          |                          |                                                          |  |
| WELL LOCATION: Sec: 09 Twp: 14N Rge: 5                        | V County: CANAI         | DIAN                                                                                                     |                          |                                                          |  |
| SPOT LOCATION: NW SW SW SE                                    | FEET FROM QUARTER: FROM | SOUTH FROM EAST                                                                                          |                          |                                                          |  |
|                                                               | SECTION LINES:          | 526 2548                                                                                                 |                          |                                                          |  |
| Lease Name: CARTER                                            | Well No:                | 5-16MH                                                                                                   | Well will be             | 526 feet from nearest unit or lease boundary.            |  |
| Operator RED BLUFF RESOURCES OPERA<br>Name:                   | TING LLC                | Telephone: 4056058360                                                                                    |                          | OTC/OCC Number: 23828 0                                  |  |
| RED BLUFF RESOURCES OPERATIN<br>3030 NW EXPRESSWAY STE 650    | G LLC                   | DON 8                                                                                                    | ROBERTA CA               | RTER                                                     |  |
|                                                               |                         | 3416 B                                                                                                   | 3416 BRUSH CREEK RD      |                                                          |  |
| OKLAHOMA CITY, OK                                             | 73112-5447              | 5447 OKLAHOMA (                                                                                          |                          | CITY OK 73112                                            |  |
|                                                               |                         |                                                                                                          |                          |                                                          |  |
| Formation(s) (Permit Valid for Listed For<br>Name             | mations Only):<br>Depth | Name                                                                                                     |                          | Depth                                                    |  |
| 1 MISSISSIPPIAN                                               | 7229                    | 6                                                                                                        |                          |                                                          |  |
| 2 WOODFORD                                                    | 7538                    | 7                                                                                                        |                          |                                                          |  |
| 3 HUNTON                                                      | 7599                    | 8                                                                                                        |                          |                                                          |  |
| 4                                                             |                         | 9                                                                                                        |                          |                                                          |  |
| 5                                                             |                         | 10                                                                                                       |                          |                                                          |  |
| Spacing Orders: No Spacing                                    | Location Exception C    | )rders:                                                                                                  | Inc                      | creased Density Orders:                                  |  |
| Pending CD Numbers: 201803355<br>201803356                    |                         |                                                                                                          | Sp                       | ecial Orders:                                            |  |
| Total Depth: 12500 Ground Elevation: 1                        | 184 Surface C           | asing: 1010                                                                                              | Depth to                 | o base of Treatable Water-Bearing FM: 810                |  |
| Under Federal Jurisdiction: No                                | Fresh Water S           | Supply Well Drilled: No                                                                                  |                          | Surface Water used to Drill: Yes                         |  |
| PIT 1 INFORMATION                                             |                         | Approved Method                                                                                          | for disposal of Drilling | g Fluids:                                                |  |
| Type of Pit System: CLOSED Closed System Means                | Steel Pits              |                                                                                                          |                          |                                                          |  |
| Type of Mud System: WATER BASED                               |                         | D. One time land                                                                                         | application (REQU        | IRES PERMIT) PERMIT NO: 18-3448                          |  |
| Chlorides Max: 5000 Average: 3000                             |                         | H. CLOSED SYS                                                                                            | TEM=STEEL PITS P         | ER OPERATOR REQUEST                                      |  |
| Is depth to top of ground water greater than 10ft below be    | ase of pit? Y           |                                                                                                          |                          |                                                          |  |
| Within 1 mile of municipal water well? N                      |                         |                                                                                                          |                          |                                                          |  |
| Wellhead Protection Area? N                                   |                         |                                                                                                          |                          |                                                          |  |
| Pit <b>is not</b> located in a Hydrologically Sensitive Area. |                         |                                                                                                          |                          |                                                          |  |
| Category of Pit: C                                            |                         |                                                                                                          |                          |                                                          |  |
| Liner not required for Category: C                            |                         |                                                                                                          |                          |                                                          |  |
| Pit Location is NON HSA                                       |                         |                                                                                                          |                          |                                                          |  |
|                                                               |                         |                                                                                                          |                          |                                                          |  |

## CANADIAN Sec 16 Twp 14N Rge 5W County Spot Location of End Point: S2 S2 SW SE Feet From: SOUTH 1/4 Section Line: 165 Feet From: EAST 1/4 Section Line: 2310 Depth of Deviation: 6648 Radius of Turn: 573 Direction: 178 Total Length: 4952 Measured Total Depth: 12500 True Vertical Depth: 7599 End Point Location from Lease. Unit. or Property Line: 165 Notes: Description Category HYDRAULIC FRACTURING 5/11/2018 - G71 - OCC 165:10-3-10 REQUIRES: 1) PRIOR TO COMMENCEMENT OF HYDRAULIC FRACTURING OPERATIONS FOR HORIZONTAL WELLS, NOTICE GIVEN FIVE BUSINESS DAYS IN ADVANCE TO OFFSET OPERATORS WITH WELLS COMPLETED IN THE SAME COMMON SOURCE OF SUPPLY WITHIN 1/2 MILE: 2) WITH NOTICE ALSO GIVEN 48 HOURS IN ADVANCE OF HYDRAULIC FRACTURING ALL WELLS TO BOTH THE OCC CENTRAL OFFICE AND LOCAL DISTRICT OFFICES, USING THE "FRAC NOTICE FORM" FOUND AT THE FOLLOWING LINK: OCCEWEB.COM/OG/OGFORMS.HTML; AND, 3) THE CHEMICAL DISCLOSURE OF HYDRAULIC FRACTURING INGREDIENTS FOR ALL WELLS TO BE REPORTED TO FRACFOCUS WITHIN 60 DAYS AFTER THE CONCLUSION THE HYDRAULIC FRACTURING OPERATIONS, USING THE FOLLOWING LINK: FRACFOCUS.ORG PENDING CD - 201803355 5/15/2018 - G57 - (E.O.)(640)(HOR) 16-14N-5W VAC 71795/188764 MISS VAC 66535/188764 HNTN EST MSSP EXT 630106 WDFD, HNTN POE TO BHL (MSSP, HNTN) NCT 660' FB POE TO BHL (WDFD) NCT 165' FNL & FSL, NCT 330' FEL & FWL RED BLUFF RESOURCES OPERATING REC 5-11-2018 (NORRIS) PENDING CD - 201803356 5/15/2018 - G57 - (E.O.) 16-14N-5W X201803355 MSSP, WDFD, HNTN COMPL. INT. NCT 165' FNL, NCT 165' FSL, NCT 330' FEL & FWL **RED BLUFF RESOURCES OPERATING**