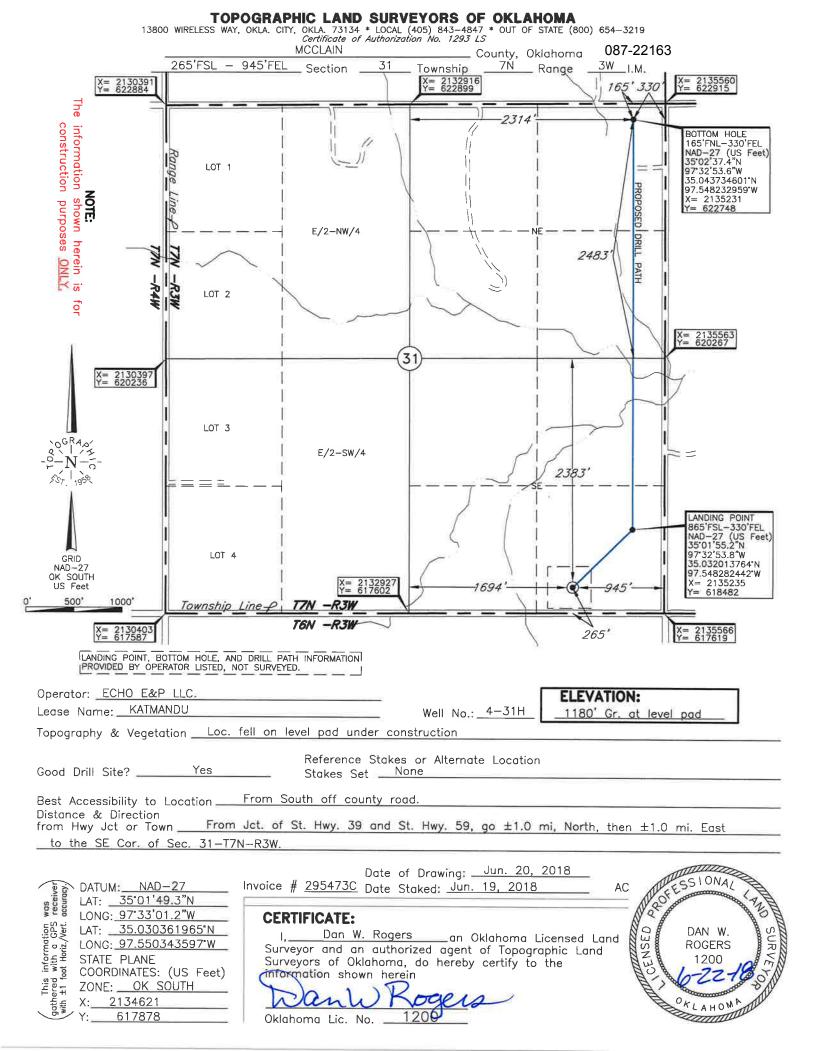

| PI NUMBER: 087 22163<br>prizontal Hole Oil & Gas                                                                                                                            | OKLAHOMA CORPC<br>OIL & GAS CONS<br>P.O. B<br>OKLAHOMA CI<br>(Rule 1 | Approval Date:<br>Expiration Date:  | 07/23/2018<br>01/23/2019                                      |                                 |  |  |  |
|-----------------------------------------------------------------------------------------------------------------------------------------------------------------------------|----------------------------------------------------------------------|-------------------------------------|---------------------------------------------------------------|---------------------------------|--|--|--|
|                                                                                                                                                                             | PERMI                                                                | T TO DRILL                          |                                                               |                                 |  |  |  |
|                                                                                                                                                                             |                                                                      |                                     |                                                               |                                 |  |  |  |
| WELL LOCATION: Sec: 31 Twp: 7N Rge: 3W                                                                                                                                      | County: MCCLAIN                                                      | FAST                                |                                                               |                                 |  |  |  |
| SPOT LOCATION: SE SW SE SE                                                                                                                                                  | FEET FROM QUARTER: FROM SOUTH SECTION LINES: 265                     | FROM EAST<br>945                    |                                                               |                                 |  |  |  |
| Lease Name: KATMANDU                                                                                                                                                        | Well No: 4-31H                                                       |                                     | ell will be 265 feet from neare                               | est unit or lease boundary.     |  |  |  |
| Operator ECHO E & P LLC<br>Name:                                                                                                                                            | Telept                                                               | none: 4057534232                    | OTC/OCC Number:                                               | 23925 0                         |  |  |  |
| ECHO E & P LLC<br>3817 NW EXPRESSWAY STE 840                                                                                                                                |                                                                      | THOMAS A C                          | ALVERT                                                        |                                 |  |  |  |
| OKLAHOMA CITY, OK                                                                                                                                                           | 73112-1400                                                           | 18067 SH 39                         |                                                               |                                 |  |  |  |
|                                                                                                                                                                             |                                                                      | PURCELL                             | OK 7                                                          | 73080                           |  |  |  |
| 1 WOODFORD<br>2<br>3<br>4<br>5                                                                                                                                              | 9750                                                                 | 6<br>7<br>8<br>9<br>10              |                                                               |                                 |  |  |  |
| Spacing Orders: 680031                                                                                                                                                      | Location Exception Orders:                                           |                                     | Increased Density Orders:                                     |                                 |  |  |  |
| Pending CD Numbers: 201802398                                                                                                                                               |                                                                      |                                     | Special Orders:                                               |                                 |  |  |  |
| Total Depth: 15000 Ground Elevation: 118                                                                                                                                    | <sup>10</sup> Surface Casing:                                        | 1500                                | Depth to base of Treatable Wate                               | er-Bearing FM: 200              |  |  |  |
| Under Federal Jurisdiction: No                                                                                                                                              | Fresh Water Supply We                                                | Fresh Water Supply Well Drilled: No |                                                               | Surface Water used to Drill: No |  |  |  |
| PIT 1 INFORMATION                                                                                                                                                           |                                                                      | Approved Method for dispos          | Approved Method for disposal of Drilling Fluids:              |                                 |  |  |  |
| Type of Pit System: CLOSED Closed System Means St<br>Type of Mud System: WATER BASED                                                                                        | eel Pits                                                             |                                     | D. One time land application (REQUIRES PERMIT) PERMIT NO: 18- |                                 |  |  |  |
| Chlorides Max: 5000 Average: 3000<br>Is depth to top of ground water greater than 10ft below bas<br>Within 1 mile of municipal water well? N<br>Wellhead Protection Area? N | e of pit? Y                                                          | H. SEE MEMO                         |                                                               |                                 |  |  |  |
| Pit is located in a Hydrologically Sensitive Area.<br>Category of Pit: C                                                                                                    |                                                                      |                                     |                                                               |                                 |  |  |  |
| Liner not required for Category: C                                                                                                                                          |                                                                      |                                     |                                                               |                                 |  |  |  |
| Pit Location is ALLUVIAL                                                                                                                                                    |                                                                      |                                     |                                                               |                                 |  |  |  |
|                                                                                                                                                                             |                                                                      |                                     |                                                               |                                 |  |  |  |

## HORIZONTAL HOLE 1

| Sec                            | 31       | Twp   | 7N       | Rge    | 3W    | 1    | Со | unty | MCCLAIN |
|--------------------------------|----------|-------|----------|--------|-------|------|----|------|---------|
| Spot I                         | _ocatior | of En | d Point: | N2     | 2     | NE   | ١  | ١E   | NE      |
| Feet I                         | From:    | NOF   | RTH 1    | /4 Sec | ction | Line | e: | 165  | 5       |
| Feet F                         | From:    | EAS   | π ·      | I/4 Se | ction | Lin  | e: | 330  | C       |
| Depth of Deviation: 9500       |          |       |          |        |       |      |    |      |         |
| Radius of Turn: 785            |          |       |          |        |       |      |    |      |         |
| Direction: 5                   |          |       |          |        |       |      |    |      |         |
| Total Length: 4266             |          |       |          |        |       |      |    |      |         |
| Measured Total Depth: 15000    |          |       |          |        |       |      |    |      |         |
| True Vertical Depth: 9750      |          |       |          |        |       |      |    |      |         |
| End Point Location from Lease, |          |       |          |        |       |      |    |      |         |
| Unit, or Property Line: 165    |          |       |          |        |       |      |    |      |         |
|                                |          |       |          |        |       |      |    |      |         |

087 22163 KATMANDU 4-31H

SPACING - 680031

Description

7/23/2018 - G58 - (640)(HOR) 31-7N-3W VAC OTHERS EXT 651990 WDFD, OTHER COMPL. INT. NLT 165' FNL & FSL, NLT 330' FEL & FWL (EXIST CONCURRENTLY WITH NON-HORIZONTAL DRILLING AND SPACING UNITS)