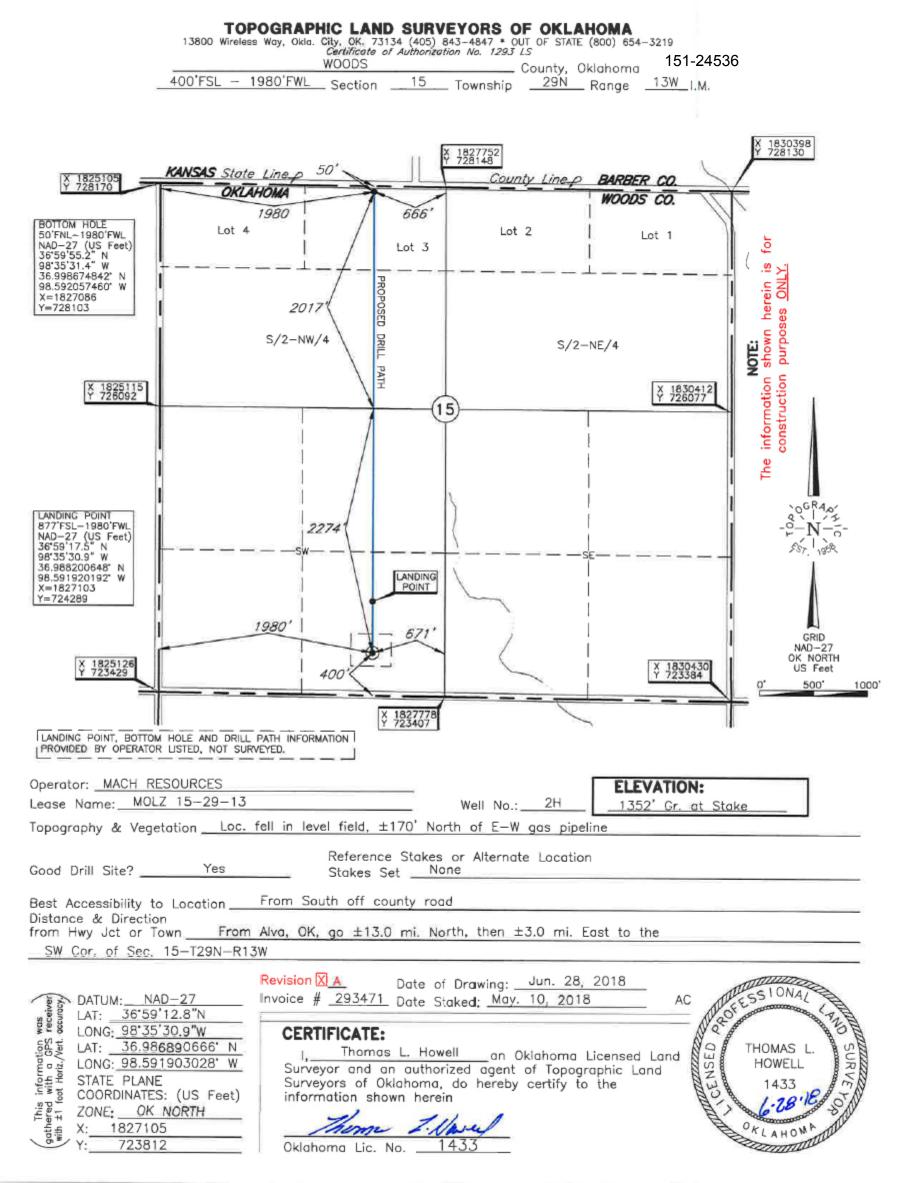

| PI NUMBER: 151 24536<br>rizontal Hole Oil & Gas                         | OIL & GAS CONS<br>P.O. E<br>OKLAHOMA C             | ORATION COMMISSION<br>SERVATION DIVISION<br>BOX 52000<br>ITY, OK 73152-2000<br>165:10-3-1) | Approval Date: 07/25/2018<br>Expiration Date: 01/25/2019   |
|-------------------------------------------------------------------------|----------------------------------------------------|--------------------------------------------------------------------------------------------|------------------------------------------------------------|
|                                                                         | PERM                                               | IT TO DRILL                                                                                |                                                            |
|                                                                         |                                                    |                                                                                            |                                                            |
| WELL LOCATION: Sec: 15 Twp: 29N Rge: 13                                 |                                                    | WEAT                                                                                       |                                                            |
| SPOT LOCATION: N2 S2 SE SW                                              | SECTION LINES:                                     | FROM WEST                                                                                  |                                                            |
| Lease Name: MOLZ 15-29-13                                               | Well No: 2H                                        | 1980                                                                                       | Well will be 400 feet from nearest unit or lease boundary. |
| Operator BCE-MACH LLC<br>Name:                                          |                                                    | phone: 4052528151                                                                          | OTC/OCC Number: 24174 0                                    |
| BCE-MACH LLC<br>14201 WIRELESS WAY STE 300                              |                                                    | MOLZ FARM                                                                                  |                                                            |
| OKLAHOMA CITY, OK                                                       | 73134-2512                                         |                                                                                            |                                                            |
|                                                                         |                                                    | KIOWA                                                                                      | KS 67070                                                   |
| 1 MISSISSIPPI LIME<br>2<br>3<br>4<br>5                                  | 4865                                               | 6<br>7<br>8<br>9<br>10                                                                     |                                                            |
| Spacing Orders: 586441                                                  | Location Exception Orders:                         | 679900                                                                                     | Increased Density Orders: 679899                           |
| Pending CD Numbers:                                                     |                                                    |                                                                                            | Special Orders:                                            |
| -                                                                       |                                                    |                                                                                            |                                                            |
| Total Depth: 9010 Ground Elevation: 13                                  | 52 Surface Casing                                  | : 440                                                                                      | Depth to base of Treatable Water-Bearing FM: 190           |
| Under Federal Jurisdiction: No                                          | Fresh Water Supply W                               | Vell Drilled: No                                                                           | Surface Water used to Drill: Yes                           |
| PIT 1 INFORMATION                                                       |                                                    | Approved Method for disp                                                                   | posal of Drilling Fluids:                                  |
| Type of Pit System: CLOSED Closed System Means S                        | teel Pits                                          |                                                                                            |                                                            |
| Type of Mud System: WATER BASED                                         | D. One time land application (REQUIRES PERMIT)     |                                                                                            |                                                            |
| Chlorides Max: 25000 Average: 8000                                      | H. CLOSED SYSTEM = STEEL PITS PER OPERATOR REQUEST |                                                                                            |                                                            |
| Is depth to top of ground water greater than 10ft below bas             | se of pit? Y                                       |                                                                                            |                                                            |
| Within 1 mile of municipal water well? N<br>Wellhead Protection Area? N |                                                    |                                                                                            |                                                            |
| Pit <b>is</b> located in a Hydrologically Sensitive Area.               |                                                    |                                                                                            |                                                            |
| Category of Pit: C                                                      |                                                    |                                                                                            |                                                            |
| Liner not required for Category: C                                      |                                                    |                                                                                            |                                                            |
|                                                                         |                                                    |                                                                                            |                                                            |
| Pit Location is BED AQUIFER                                             |                                                    |                                                                                            |                                                            |

## WOODS Sec 15 Twp 29N Rge 13W County Spot Location of End Point: N2 N2 NE NIM Feet From: NORTH 1/4 Section Line: 50 Feet From: WEST 1/4 Section Line: 1980 Depth of Deviation: 4446 Radius of Turn: 477 Direction: 360 Total Length: 3814 Measured Total Depth: 9010 True Vertical Depth: 4923 End Point Location from Lease. Unit. or Property Line: 50 Notes: Description Category HYDRAULIC FRACTURING 7/13/2018 - G71 - OCC 165:10-3-10 REQUIRES: 1) PRIOR TO COMMENCEMENT OF HYDRAULIC FRACTURING OPERATIONS FOR HORIZONTAL WELLS, NOTICE GIVEN FIVE BUSINESS DAYS IN ADVANCE TO OFFSET OPERATORS WITH WELLS COMPLETED IN THE SAME COMMON SOURCE OF SUPPLY WITHIN 1/2 MILE: 2) WITH NOTICE ALSO GIVEN 48 HOURS IN ADVANCE OF HYDRAULIC FRACTURING ALL WELLS TO BOTH THE OCC CENTRAL OFFICE AND LOCAL DISTRICT OFFICES, USING THE "FRAC NOTICE FORM" FOUND AT THE FOLLOWING LINK: OCCEWEB.COM/OG/OGFORMS.HTML; AND, 3) THE CHEMICAL DISCLOSURE OF HYDRAULIC FRACTURING INGREDIENTS FOR ALL WELLS TO BE REPORTED TO FRACFOCUS WITHIN 60 DAYS AFTER THE CONCLUSION THE HYDRAULIC FRACTURING OPERATIONS, USING THE FOLLOWING LINK: FRACFOCUS.ORG **INCREASED DENSITY - 679899** 7/25/2018 - G58 - 15-29N-13W X586441 MSSLM 1 WELL **BCE-MACH LLC** 7/2/2018 LOCATION EXCEPTION - 679900 7/25/2018 - G58 - (I.O.) 15-29N-13W X586441 MSSLM COMPL. INT. NCT 150' FSL, NCT 50' FNL, NCT 660' FWL **BCE-MACH LLC** 7/2/2018 7/25/2018 - G58 - (640)(HOR) 15-29N-13W SPACING - 586441