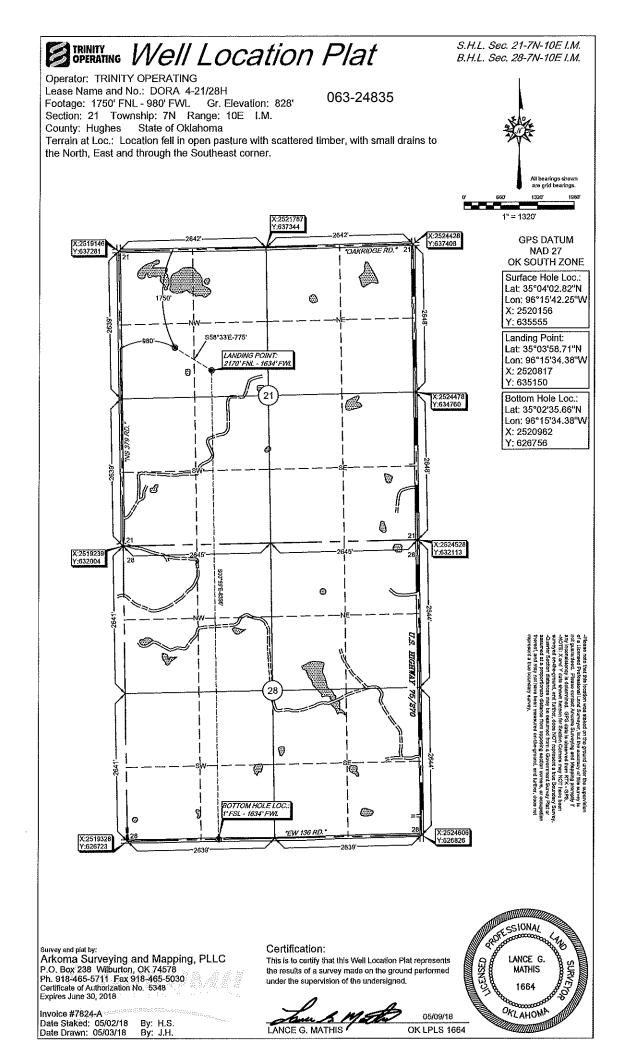

| PI NUMBER: 063 24835                                                                                                                              | OKLAHOMA CORPORATION COMMISSION<br>OIL & GAS CONSERVATION DIVISION<br>P.O. BOX 52000<br>OKLAHOMA CITY, OK 73152-2000<br>(Rule 165:10-3-1) |                                     |                                                                                                       | DN                                                     | Approval Date: 07/24/2018<br>Expiration Date: 01/24/2019 |  |
|---------------------------------------------------------------------------------------------------------------------------------------------------|-------------------------------------------------------------------------------------------------------------------------------------------|-------------------------------------|-------------------------------------------------------------------------------------------------------|--------------------------------------------------------|----------------------------------------------------------|--|
|                                                                                                                                                   |                                                                                                                                           |                                     |                                                                                                       |                                                        |                                                          |  |
|                                                                                                                                                   |                                                                                                                                           | PERMIT TO DRI                       | <u>LL</u>                                                                                             |                                                        |                                                          |  |
|                                                                                                                                                   |                                                                                                                                           |                                     |                                                                                                       |                                                        |                                                          |  |
|                                                                                                                                                   | : 10E County: HUGH                                                                                                                        |                                     |                                                                                                       |                                                        |                                                          |  |
| SPOT LOCATION: SW NE SW N                                                                                                                         | SECTION LINES:                                                                                                                            |                                     | EST                                                                                                   |                                                        |                                                          |  |
|                                                                                                                                                   | deonon enter.                                                                                                                             | 1750 9                              | 30                                                                                                    |                                                        |                                                          |  |
| Lease Name: DORA                                                                                                                                  | Well No:                                                                                                                                  | 4-21/28H                            |                                                                                                       | Well will be                                           | 980 feet from nearest unit or lease boundary.            |  |
| Operator TRINITY OPERATING (USG) L<br>Name:                                                                                                       | rc                                                                                                                                        | Telephone: 9185                     | 615600                                                                                                | C                                                      | DTC/OCC Number: 23879 0                                  |  |
| TRINITY OPERATING (USG) LLC                                                                                                                       |                                                                                                                                           |                                     |                                                                                                       |                                                        |                                                          |  |
| 1717 S BOULDER AVE STE 201                                                                                                                        |                                                                                                                                           |                                     | LLN, LLC                                                                                              |                                                        |                                                          |  |
| TULSA, OK 74119-4842                                                                                                                              |                                                                                                                                           |                                     | 4647 N 38                                                                                             | 77 RD                                                  |                                                          |  |
|                                                                                                                                                   | 74115-4042                                                                                                                                |                                     | STUART                                                                                                |                                                        | OK 74570                                                 |  |
| 3<br>4<br>5<br>Spacing Orders:                                                                                                                    | Location Exception                                                                                                                        | 8<br>9<br>10<br>Orders:             |                                                                                                       | Incre                                                  | eased Density Orders:                                    |  |
| No Spacing                                                                                                                                        |                                                                                                                                           |                                     |                                                                                                       |                                                        |                                                          |  |
| Pending CD Numbers: 201801987<br>201801988                                                                                                        |                                                                                                                                           |                                     |                                                                                                       | Spec                                                   | cial Orders:                                             |  |
| Total Depth: 13477 Ground Elevation                                                                                                               | n: 828 Surface (                                                                                                                          | Casing: 430                         |                                                                                                       | Depth to                                               | base of Treatable Water-Bearing FM: 380                  |  |
| Under Federal Jurisdiction: No                                                                                                                    | Fresh Water                                                                                                                               | Fresh Water Supply Well Drilled: No |                                                                                                       |                                                        | Surface Water used to Drill: No                          |  |
| PIT 1 INFORMATION                                                                                                                                 |                                                                                                                                           | Appro                               | ved Method for d                                                                                      | sposal of Drilling I                                   | Fluids:                                                  |  |
| Type of Pit System: ON SITE                                                                                                                       |                                                                                                                                           |                                     |                                                                                                       | A. Evaporation/dewater and backfilling of reserve pit. |                                                          |  |
| Type of Mud System: AIR                                                                                                                           |                                                                                                                                           | B. S                                | olidification of pit of                                                                               | contents.                                              |                                                          |  |
| Is depth to top of ground water greater than 10ft below base of pit? Y<br>Within 1 mile of municipal water well? N<br>Wellhead Protection Area? N |                                                                                                                                           |                                     | E. Haul to Commercial pit facility: Sec. 19 Twn. 8N Rng. 5E Cnty. 125 Order No: 274874<br>H. SEE MEMO |                                                        |                                                          |  |
| Pit is located in a Hydrologically Sensitive Ar                                                                                                   | ea.                                                                                                                                       |                                     |                                                                                                       |                                                        |                                                          |  |
| Category of Pit: 4                                                                                                                                |                                                                                                                                           |                                     |                                                                                                       |                                                        |                                                          |  |
| Liner not required for Category: 4                                                                                                                |                                                                                                                                           |                                     |                                                                                                       |                                                        |                                                          |  |
| Pit Location is AP/TE DEPOSIT                                                                                                                     |                                                                                                                                           |                                     |                                                                                                       |                                                        |                                                          |  |
| Pit Location Formation: TERRACE                                                                                                                   |                                                                                                                                           |                                     |                                                                                                       |                                                        |                                                          |  |
|                                                                                                                                                   | /lud Requires an Amended Intent (F                                                                                                        | Form 1000)                          |                                                                                                       |                                                        |                                                          |  |

## HORIZONTAL HOLE 1

Sec 28 Twp 7N Rge 10E County HUGHES Spot Location of End Point: SW SW SE SW SOUTH Feet From: 1/4 Section Line: 1 WEST Feet From: 1/4 Section Line: 1634 Depth of Deviation: 4459 Radius of Turn: 397 Direction: 170 Total Length: 8394 Measured Total Depth: 13477 True Vertical Depth: 5015 End Point Location from Lease, Unit, or Property Line: 1