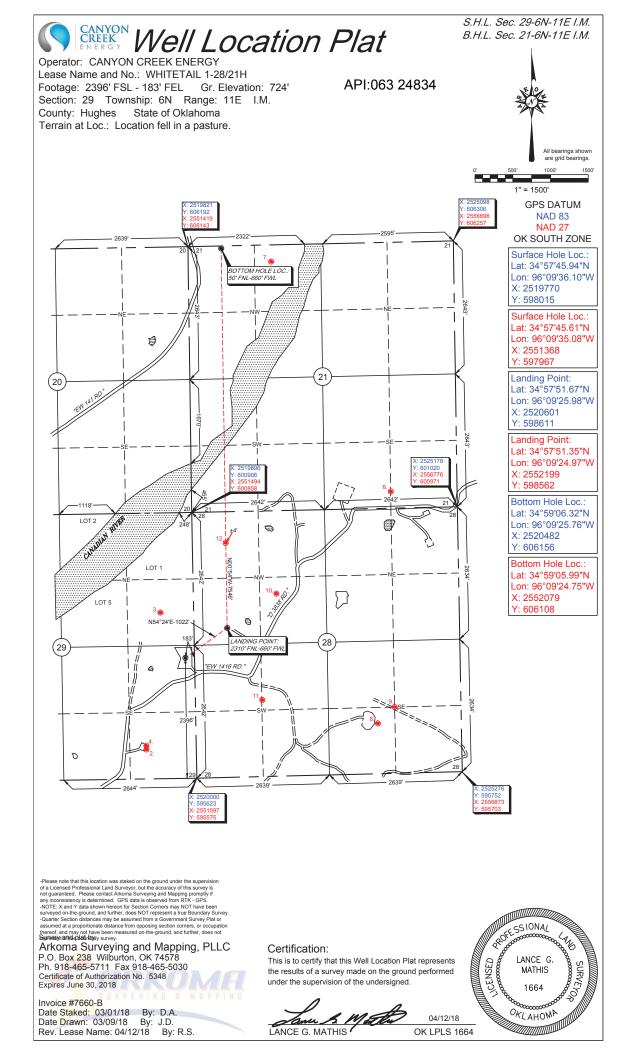

| PI NUMBER:                                                                                                         | 062 24024                                         | – OIL & GAS                          | CORPORATION COMMISSI<br>CONSERVATION DIVISION<br>P.O. BOX 52000                                                  |                                                            |
|--------------------------------------------------------------------------------------------------------------------|---------------------------------------------------|--------------------------------------|------------------------------------------------------------------------------------------------------------------|------------------------------------------------------------|
|                                                                                                                    | 063 24834                                         | OKLAHO                               | MA CITY, OK 73152-2000<br>(Rule 165:10-3-1)                                                                      | Expiration Date: 01/23/2019                                |
| rizontal Hole                                                                                                      | Oil & Gas                                         |                                      | ,<br>,                                                                                                           |                                                            |
|                                                                                                                    |                                                   | <u> </u>                             | PERMIT TO DRILL                                                                                                  |                                                            |
| WELL LOCATION:                                                                                                     | Sec: 29 Twp: 6N Rg                                | ge: 11E County: HUGH                 | FS                                                                                                               |                                                            |
| SPOT LOCATION:                                                                                                     |                                                   |                                      |                                                                                                                  |                                                            |
|                                                                                                                    |                                                   | SECTION LINES:                       | 2396 183                                                                                                         |                                                            |
| Lease Name:                                                                                                        | WHITETAIL                                         | Well No:                             | 1-28/21H                                                                                                         | Well will be 183 feet from nearest unit or lease boundary. |
| Operator<br>Name:                                                                                                  | CANYON CREEK ENERGY C                             | DPERATING LLC                        | Telephone: 9185616737                                                                                            | OTC/OCC Number: 23443 0                                    |
|                                                                                                                    |                                                   |                                      |                                                                                                                  |                                                            |
|                                                                                                                    | CREEK ENERGY OPER<br>ST ST STE 400                | ATING LLC                            | SCOTT A                                                                                                          | NDREWS                                                     |
|                                                                                                                    |                                                   | K 74400 4007                         | P.O. BOX                                                                                                         | 661                                                        |
| TULSA,                                                                                                             | 0                                                 | K 74136-1237                         | WINNSBO                                                                                                          | DRO TX 75494                                               |
|                                                                                                                    |                                                   |                                      |                                                                                                                  |                                                            |
|                                                                                                                    | (Permit Valid for Listed<br>Name<br>MISSISSIPPIAN | d Formations Only):<br>Depth<br>5790 | Name<br>6                                                                                                        | Depth                                                      |
|                                                                                                                    | WOODFORD                                          | 6150                                 | 7                                                                                                                |                                                            |
| 3<br>4                                                                                                             |                                                   |                                      | 8<br>9                                                                                                           |                                                            |
| 5                                                                                                                  |                                                   |                                      | 10                                                                                                               |                                                            |
| Spacing Orders:                                                                                                    | 680065<br>680242                                  | Location Exception C                 |                                                                                                                  | Increased Density Orders:                                  |
| Pending CD Numb                                                                                                    | ers: 201804028<br>201804029<br>201804030          |                                      |                                                                                                                  | Special Orders:                                            |
| Total Depth: 1;                                                                                                    | 3700 Ground Elevation                             | on: 724 Surface C                    | casing: 1000                                                                                                     | Depth to base of Treatable Water-Bearing FM: 80            |
| Under Federal                                                                                                      | Jurisdiction: No                                  | Fresh Water S                        | Supply Well Drilled: No                                                                                          | Surface Water used to Drill: No                            |
| PIT 1 INFORMAT                                                                                                     | ΓΙΟΝ                                              |                                      | Approved Method for                                                                                              | disposal of Drilling Fluids:                               |
| Type of Pit Syster<br>Type of Mud Syst                                                                             |                                                   |                                      |                                                                                                                  |                                                            |
| Is depth to top of ground water greater than 10ft below base of pit? Y<br>Within 1 mile of municipal water well? N |                                                   |                                      | F. Haul to Commercial soil farming facility: Sec. 14 Twn. 7N Rng. 9E Cnty. 63 Order No:<br>551649<br>H. SEE MEMO |                                                            |
| Wellhead Protecti                                                                                                  | ion Area? N                                       |                                      |                                                                                                                  |                                                            |
| Pit is locat                                                                                                       | ted in a Hydrologically Sensitive A               | Area.                                |                                                                                                                  |                                                            |
|                                                                                                                    |                                                   |                                      |                                                                                                                  |                                                            |
| Category of Pit:                                                                                                   |                                                   |                                      |                                                                                                                  |                                                            |
| Liner not require                                                                                                  | ed for Category: 4                                |                                      |                                                                                                                  |                                                            |
| Liner not require                                                                                                  | ed for Category: 4<br>BED AQUIFER                 |                                      |                                                                                                                  |                                                            |

## HORIZONTAL HOLE 1

Sec 21 Twp 6N Rge 11E County HUGHES NW Spot Location of End Point: N2 N2 NW Feet From: NORTH 1/4 Section Line: 50 Feet From: WEST 1/4 Section Line: 660 Depth of Deviation: 5555 Radius of Turn: 382 Direction: 5 Total Length: 7545 Measured Total Depth: 13700 True Vertical Depth: 6150 End Point Location from Lease, Unit, or Property Line: 50