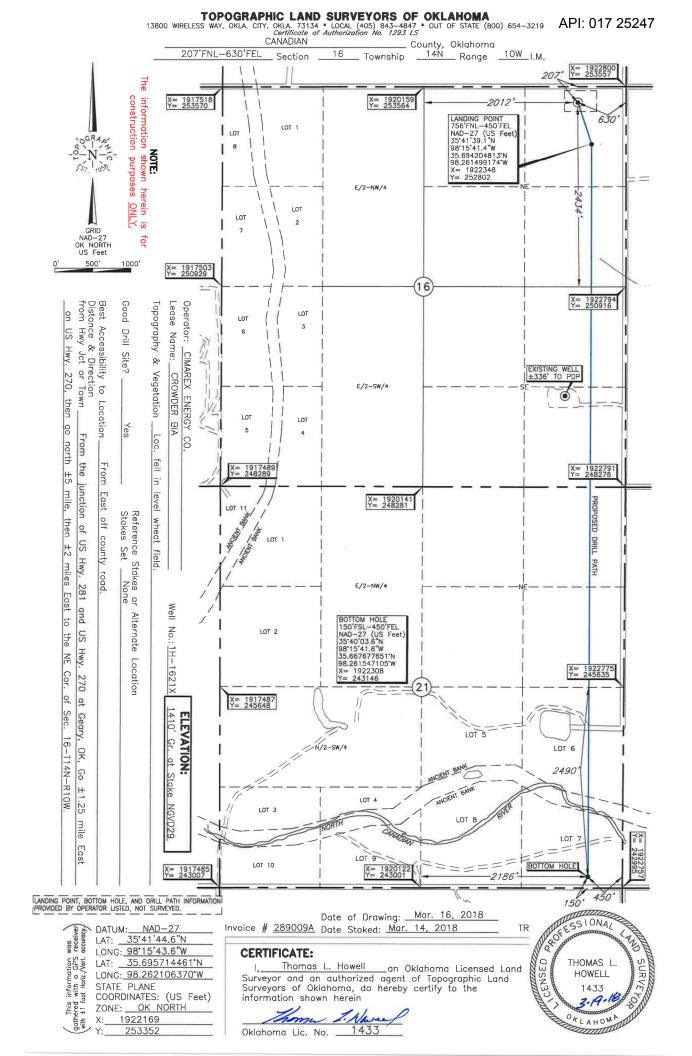

| PI NUMBER: 017 25247                                                                                                                                                                                                                                                                                                                                                                                                                    | P.C<br>OKLAHOMA             | NSERVATION COMMISSI<br>NSERVATION DIVISION<br>BOX 52000<br>CITY, OK 73152-2000<br>le 165:10-3-1) |                                                                                                                   |
|-----------------------------------------------------------------------------------------------------------------------------------------------------------------------------------------------------------------------------------------------------------------------------------------------------------------------------------------------------------------------------------------------------------------------------------------|-----------------------------|--------------------------------------------------------------------------------------------------|-------------------------------------------------------------------------------------------------------------------|
|                                                                                                                                                                                                                                                                                                                                                                                                                                         |                             |                                                                                                  |                                                                                                                   |
|                                                                                                                                                                                                                                                                                                                                                                                                                                         | PER                         | RMIT TO DRILL                                                                                    |                                                                                                                   |
| WELL LOCATION: Sec: 16 Twp: 14N Rge: 10W                                                                                                                                                                                                                                                                                                                                                                                                | County: CANADIAN            |                                                                                                  |                                                                                                                   |
| SPOT LOCATION: NW NE NE NE                                                                                                                                                                                                                                                                                                                                                                                                              | FEET FROM QUARTER: FROM NOR |                                                                                                  |                                                                                                                   |
| SPOT LOCATION. INV INE INE INE                                                                                                                                                                                                                                                                                                                                                                                                          | SECTION LINES: 207          | 630                                                                                              |                                                                                                                   |
| Lease Name: CROWDER BIA                                                                                                                                                                                                                                                                                                                                                                                                                 | Well No: 1H-1               |                                                                                                  | Well will be 207 feet from nearest unit or lease boundary.                                                        |
|                                                                                                                                                                                                                                                                                                                                                                                                                                         |                             |                                                                                                  |                                                                                                                   |
| Operator CIMAREX ENERGY CO<br>Name:                                                                                                                                                                                                                                                                                                                                                                                                     | Te                          | elephone: 9185851100                                                                             | OTC/OCC Number: 21194 0                                                                                           |
|                                                                                                                                                                                                                                                                                                                                                                                                                                         |                             |                                                                                                  |                                                                                                                   |
| CIMAREX ENERGY CO                                                                                                                                                                                                                                                                                                                                                                                                                       |                             | CAROL A                                                                                          | DAMSON                                                                                                            |
| 202 S CHEYENNE AVE STE 1000                                                                                                                                                                                                                                                                                                                                                                                                             | 117 SOUTHWEST BLVD          |                                                                                                  |                                                                                                                   |
| TULSA, OK                                                                                                                                                                                                                                                                                                                                                                                                                               | 74103-3001                  | GEARY                                                                                            | OK 73040                                                                                                          |
|                                                                                                                                                                                                                                                                                                                                                                                                                                         |                             | GLART                                                                                            | OK 73040                                                                                                          |
| 2<br>3<br>4<br>5                                                                                                                                                                                                                                                                                                                                                                                                                        |                             | 7<br>8<br>9<br>10                                                                                |                                                                                                                   |
| Spacing Orders: 640590                                                                                                                                                                                                                                                                                                                                                                                                                  | Location Exception Orders   | »:                                                                                               | Increased Density Orders:                                                                                         |
| Pending CD Numbers: 201804296<br>201804298                                                                                                                                                                                                                                                                                                                                                                                              |                             |                                                                                                  | Special Orders:                                                                                                   |
| 201804297                                                                                                                                                                                                                                                                                                                                                                                                                               |                             |                                                                                                  |                                                                                                                   |
| 201804297<br>Total Depth: 21505 Ground Elevation: 141                                                                                                                                                                                                                                                                                                                                                                                   | 0 Surface Casi              | ng: 350                                                                                          | Depth to base of Treatable Water-Bearing FM: 120                                                                  |
|                                                                                                                                                                                                                                                                                                                                                                                                                                         |                             | <b>ng: 350</b><br>ly Well Drilled: No                                                            | Depth to base of Treatable Water-Bearing FM: 120<br>Surface Water used to Drill: No                               |
| Total Depth: 21505 Ground Elevation: 141                                                                                                                                                                                                                                                                                                                                                                                                |                             | ly Well Drilled: No                                                                              |                                                                                                                   |
| Total Depth: 21505 Ground Elevation: 141<br>Under Federal Jurisdiction: Yes<br>PIT 1 INFORMATION<br>Type of Pit System: CLOSED Closed System Means St                                                                                                                                                                                                                                                                                   | Fresh Water Suppl           | ly Well Drilled: No<br>Approved Method for                                                       | Surface Water used to Drill: No disposal of Drilling Fluids:                                                      |
| Total Depth: 21505 Ground Elevation: 141<br>Under Federal Jurisdiction: Yes<br>PIT 1 INFORMATION<br>Type of Pit System: CLOSED Closed System Means St<br>Type of Mud System: WATER BASED                                                                                                                                                                                                                                                | Fresh Water Suppl           | ly Well Drilled: No<br>Approved Method for<br>D. One time land app                               | Surface Water used to Drill: No<br>disposal of Drilling Fluids:<br>plication (REQUIRES PERMIT) PERMIT NO: 18-3420 |
| Total Depth: 21505 Ground Elevation: 141   Under Federal Jurisdiction: Yes   PIT 1 INFORMATION Type of Pit System: CLOSED Closed System Means St   Type of Mud System: WATER BASED   Chlorides Max: 10000 Average: 5000 Is depth to top of ground water greater than 10ft below bas   Within 1 mile of municipal water well? Y                                                                                                          | Fresh Water Suppl           | ly Well Drilled: No<br>Approved Method for<br>D. One time land app                               | Surface Water used to Drill: No disposal of Drilling Fluids:                                                      |
| Total Depth: 21505 Ground Elevation: 141   Under Federal Jurisdiction: Yes   PIT 1 INFORMATION Type of Pit System: CLOSED Closed System Means St   Type of Mud System: WATER BASED   Chlorides Max: 10000 Average: 5000 Is depth to top of ground water greater than 10ft below bas   Within 1 mile of municipal water well? Y   Wellhead Protection Area? Y                                                                            | Fresh Water Suppl           | ly Well Drilled: No<br>Approved Method for<br>D. One time land app                               | Surface Water used to Drill: No<br>disposal of Drilling Fluids:<br>plication (REQUIRES PERMIT) PERMIT NO: 18-3420 |
| Total Depth: 21505 Ground Elevation: 141   Under Federal Jurisdiction: Yes   PIT 1 INFORMATION Type of Pit System: CLOSED Closed System Means St   Type of Mud System: WATER BASED   Chlorides Max: 10000 Average: 5000 Is depth to top of ground water greater than 10ft below bas   Within 1 mile of municipal water well? Y   Wellhead Protection Area? Y                                                                            | Fresh Water Suppl           | ly Well Drilled: No<br>Approved Method for<br>D. One time land app                               | Surface Water used to Drill: No<br>disposal of Drilling Fluids:<br>plication (REQUIRES PERMIT) PERMIT NO: 18-3420 |
| Total Depth: 21505 Ground Elevation: 141   Under Federal Jurisdiction: Yes   PIT 1 INFORMATION Type of Pit System: CLOSED Closed System Means St   Type of Mud System: WATER BASED   Chlorides Max: 10000 Average: 5000   Is depth to top of ground water greater than 10ft below bass   Within 1 mile of municipal water well? Y   Wellhead Protection Area? Y   Pit is located in a Hydrologically Sensitive Area.                    | Fresh Water Suppl           | ly Well Drilled: No<br>Approved Method for<br>D. One time land app                               | Surface Water used to Drill: No<br>disposal of Drilling Fluids:<br>plication (REQUIRES PERMIT) PERMIT NO: 18-3420 |
| Total Depth: 21505 Ground Elevation: 141   Under Federal Jurisdiction: Yes   PIT 1 INFORMATION Type of Pit System: CLOSED Closed System Means St   Type of Mud System: WATER BASED   Chlorides Max: 10000 Average: 5000 Is depth to top of ground water greater than 10ft below bass   Within 1 mile of municipal water well? Y   Wellhead Protection Area? Y   Pit is located in a Hydrologically Sensitive Area.   Category of Pit: C | Fresh Water Suppl           | ly Well Drilled: No<br>Approved Method for<br>D. One time land app                               | Surface Water used to Drill: No<br>disposal of Drilling Fluids:<br>plication (REQUIRES PERMIT) PERMIT NO: 18-3420 |

## HORIZONTAL HOLE 1

CANADIAN Sec 21 Twp 14N Rge 10W County Spot Location of End Point: SW SE SE SE Feet From: SOUTH 1/4 Section Line: 150 Feet From: EAST 1/4 Section Line: 450 Depth of Deviation: 10121 Radius of Turn: 1100 Direction: 178 Total Length: 9656 Measured Total Depth: 21505 True Vertical Depth: 11483 End Point Location from Lease. Unit. or Property Line: 180 Notes: Description Category HYDRAULIC FRACTURING 7/10/2018 - G71 - OCC 165:10-3-10 REQUIRES: 1) PRIOR TO COMMENCEMENT OF HYDRAULIC FRACTURING OPERATIONS FOR HORIZONTAL WELLS, NOTICE GIVEN FIVE BUSINESS DAYS IN ADVANCE TO OFFSET OPERATORS WITH WELLS COMPLETED IN THE SAME COMMON SOURCE OF SUPPLY WITHIN 1/2 MILE: 2) WITH NOTICE ALSO GIVEN 48 HOURS IN ADVANCE OF HYDRAULIC FRACTURING ALL WELLS TO BOTH THE OCC CENTRAL OFFICE AND LOCAL DISTRICT OFFICES, USING THE "FRAC NOTICE FORM" FOUND AT THE FOLLOWING LINK: OCCEWEB.COM/OG/OGFORMS.HTML; AND, 3) THE CHEMICAL DISCLOSURE OF HYDRAULIC FRACTURING INGREDIENTS FOR ALL WELLS TO BE REPORTED TO FRACFOCUS WITHIN 60 DAYS AFTER THE CONCLUSION THE HYDRAULIC FRACTURING OPERATIONS. USING THE FOLLOWING LINK: FRACFOCUS.ORG INTERMEDIATE CASING 7/10/2018 - G71 - DUE TO THE KNOWN POTENTIAL RISK OF ENCOUNTERING AN OVER-PRESSURED ZONE IN THE MORROW SERIES IN THIS AREA. THE TECHNICAL MANAGER RECOMMENDS SETTING AN INTERMEDIATE STRING OF CASING IMMEDIATELY ABOVE THE MORROW SERIES PENDING CD - 201804296 7/19/2018 - G57 - (640)(HOR) 16-14N-10W EXT 640590 MSSP POE TO BHL NLT 660' FB (COEXIST W/ SP. 514682 CSTR) REC 6-18-2018 (DUNN) PENDING CD - 201804297 7/19/2018 - G57 - (I.O.) 16 & 21-14N-10W EST MULTIUNIT HORIZONTAL WELL X201804296 MSSP 16-14N-10W X640590 MSSP 21-14N-10W 50% 16-14N-10W 50% 21-14N-10W CIMAREX ENERGY, CO. REC 6-18-2018 (DUNN) PENDING CD - 201804298 7/19/2018 - G57 - (I.O.) 16 & 21-14N-10W X201804296 MSSP 16-14N-10W X640590 MSSP 21-14N-10W COMPL. INT. (16-14N-10W) NCT 150' FNL, NCT 0' FSL, NCT 370' FEL COMPL. INT. (21-14N-10W) NCT 0' FNL, NCT 150' FSL, NCT 370' FEL NO OP. NAMED REC 6-18-2018 (DUNN) PUBLIC WATER SUPPLY WELL 7/10/2018 - G71 - GEARY - 1 PWS/WPA, NW/4 10-14N-10W SPACING - 640590 7/19/2018 - G57 - (640)(HOR) 21-14N-10W EST MSSP POE TO BHL NLT 660' FB (COEXIST W/ SPACING 202425 CSTR)