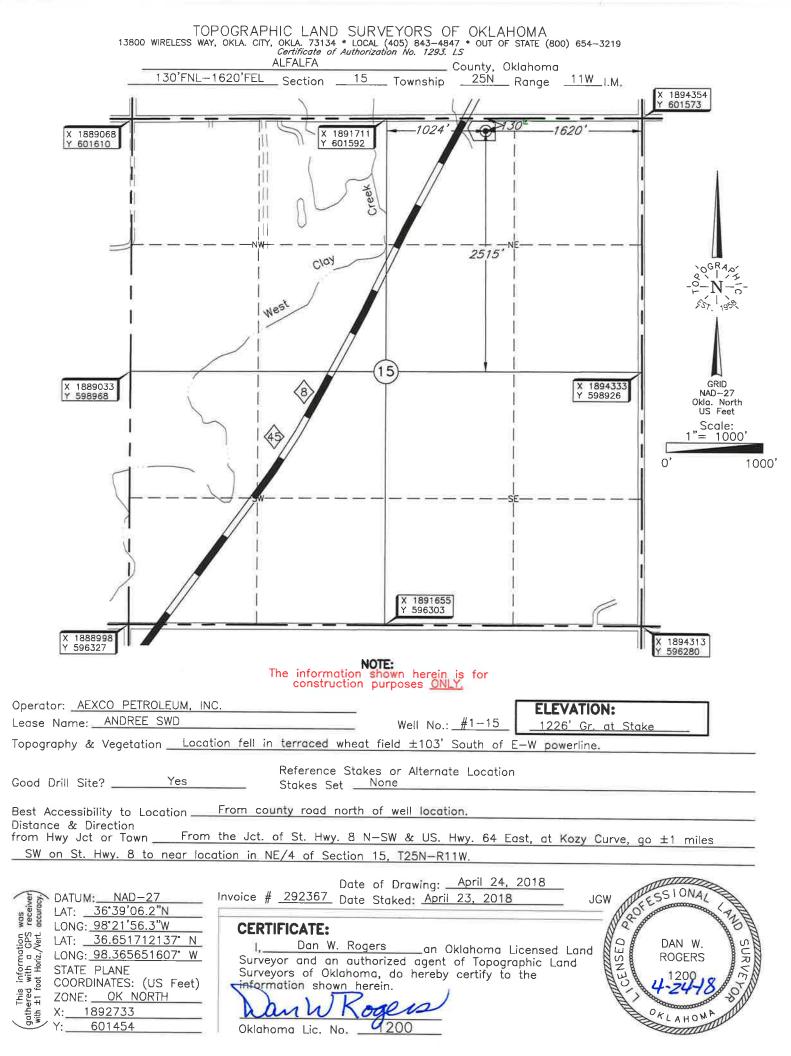

| PI NUMBER: 003 23314                                                                                                                                                                                                                                                                                                                                                                                                                                 | OIL & GAS                                                 | CORPORATION COMMISSION<br>CONSERVATION DIVISION<br>P.O. BOX 52000<br>DMA CITY, OK 73152-2000<br>(Rule 165:10-3-1) | Approval Date: 05/03/2018<br>Expiration Date: 11/03/2018                                                                      |
|------------------------------------------------------------------------------------------------------------------------------------------------------------------------------------------------------------------------------------------------------------------------------------------------------------------------------------------------------------------------------------------------------------------------------------------------------|-----------------------------------------------------------|-------------------------------------------------------------------------------------------------------------------|-------------------------------------------------------------------------------------------------------------------------------|
|                                                                                                                                                                                                                                                                                                                                                                                                                                                      | 1                                                         | PERMIT TO DRILL                                                                                                   |                                                                                                                               |
|                                                                                                                                                                                                                                                                                                                                                                                                                                                      | -                                                         |                                                                                                                   |                                                                                                                               |
| WELL LOCATION: Sec: 15 Twp: 25N R                                                                                                                                                                                                                                                                                                                                                                                                                    | Rge: 11W County: ALFAL                                    | -FA                                                                                                               |                                                                                                                               |
|                                                                                                                                                                                                                                                                                                                                                                                                                                                      | NE FEET FROM QUARTER: FROM                                | NORTH FROM EAST                                                                                                   |                                                                                                                               |
|                                                                                                                                                                                                                                                                                                                                                                                                                                                      | SECTION LINES:                                            | 130 1620                                                                                                          |                                                                                                                               |
| Lease Name: ANDREE SWD                                                                                                                                                                                                                                                                                                                                                                                                                               | Well No:                                                  | 1-15 W                                                                                                            | ell will be 130 feet from nearest unit or lease boundary.                                                                     |
| Operator AEXCO PETROLEUM INC<br>Name:                                                                                                                                                                                                                                                                                                                                                                                                                |                                                           | Telephone: 3038319226                                                                                             | OTC/OCC Number: 17342 0                                                                                                       |
| AEXCO PETROLEUM INC                                                                                                                                                                                                                                                                                                                                                                                                                                  |                                                           | WILLIAM T. A                                                                                                      | NDREE TRUST                                                                                                                   |
| 1675 BROADWAY STE 1900                                                                                                                                                                                                                                                                                                                                                                                                                               |                                                           | 31755 NORT                                                                                                        | H 1250 EAST ROAD                                                                                                              |
| DENVER, C                                                                                                                                                                                                                                                                                                                                                                                                                                            | CO 80202-4631                                             | BLACKSTON                                                                                                         |                                                                                                                               |
|                                                                                                                                                                                                                                                                                                                                                                                                                                                      |                                                           |                                                                                                                   |                                                                                                                               |
| 3 WILDHORSE<br>4 HOOVER<br>5 LOVELL<br>Spacing Orders: No Occurrent                                                                                                                                                                                                                                                                                                                                                                                  | 3525<br>3880<br>4220<br>Location Exception C              | 8<br>9<br>10<br>Drders:                                                                                           | Increased Density Orders:                                                                                                     |
| No Spacing                                                                                                                                                                                                                                                                                                                                                                                                                                           |                                                           |                                                                                                                   |                                                                                                                               |
| Pending CD Numbers:                                                                                                                                                                                                                                                                                                                                                                                                                                  |                                                           |                                                                                                                   | Special Orders:                                                                                                               |
|                                                                                                                                                                                                                                                                                                                                                                                                                                                      |                                                           |                                                                                                                   |                                                                                                                               |
| Total Depth: 5300 Ground Eleva                                                                                                                                                                                                                                                                                                                                                                                                                       |                                                           | Casing: 500                                                                                                       | Depth to base of Treatable Water-Bearing FM: 380                                                                              |
| Total Depth: 5300 Ground Eleva<br>Under Federal Jurisdiction: No                                                                                                                                                                                                                                                                                                                                                                                     |                                                           | Casing: 500 Supply Well Drilled: No                                                                               | Depth to base of Treatable Water-Bearing FM: 380<br>Surface Water used to Drill: Yes                                          |
|                                                                                                                                                                                                                                                                                                                                                                                                                                                      |                                                           | -                                                                                                                 | Surface Water used to Drill: Yes                                                                                              |
| Under Federal Jurisdiction: No<br>PIT 1 INFORMATION<br>Type of Pit System: CLOSED Closed System I                                                                                                                                                                                                                                                                                                                                                    | Fresh Water S                                             | Supply Well Drilled: No                                                                                           | Surface Water used to Drill: Yes                                                                                              |
| Under Federal Jurisdiction: No<br>PIT 1 INFORMATION<br>Type of Pit System: CLOSED Closed System I<br>Type of Mud System: WATER BASED                                                                                                                                                                                                                                                                                                                 | Fresh Water S                                             | Supply Well Drilled: No<br>Approved Method for dispo                                                              | Surface Water used to Drill: Yes                                                                                              |
| Under Federal Jurisdiction: No<br>PIT 1 INFORMATION<br>Type of Pit System: CLOSED Closed System I                                                                                                                                                                                                                                                                                                                                                    | Fresh Water S<br>Means Steel Pits                         | Supply Well Drilled: No<br>Approved Method for dispo<br>E. Haul to Commercial pit                                 | Surface Water used to Drill: Yes                                                                                              |
| Under Federal Jurisdiction: No<br>PIT 1 INFORMATION<br>Type of Pit System: CLOSED Closed System I<br>Type of Mud System: WATER BASED<br>Chlorides Max: 80000 Average: 8000<br>Is depth to top of ground water greater than 10ft b                                                                                                                                                                                                                    | Fresh Water S<br>Means Steel Pits                         | Supply Well Drilled: No<br>Approved Method for dispo<br>E. Haul to Commercial pit                                 | Surface Water used to Drill: Yes<br>sal of Drilling Fluids:<br>facility: Sec. 10 Twn. 25N Rng. 15W Cnty. 151 Order No: 563714 |
| Under Federal Jurisdiction: No<br>PIT 1 INFORMATION<br>Type of Pit System: CLOSED Closed System I<br>Type of Mud System: WATER BASED<br>Chlorides Max: 80000 Average: 8000<br>Is depth to top of ground water greater than 10ft b<br>Within 1 mile of municipal water well? N                                                                                                                                                                        | Fresh Water S<br>Means Steel Pits<br>below base of pit? Y | Supply Well Drilled: No<br>Approved Method for dispo<br>E. Haul to Commercial pit                                 | Surface Water used to Drill: Yes<br>sal of Drilling Fluids:<br>facility: Sec. 10 Twn. 25N Rng. 15W Cnty. 151 Order No: 563714 |
| Under Federal Jurisdiction: No<br>PIT 1 INFORMATION<br>Type of Pit System: CLOSED Closed System I<br>Type of Mud System: WATER BASED<br>Chlorides Max: 80000 Average: 8000<br>Is depth to top of ground water greater than 10ft b<br>Within 1 mile of municipal water well? N<br>Wellhead Protection Area? N                                                                                                                                         | Fresh Water S<br>Means Steel Pits<br>below base of pit? Y | Supply Well Drilled: No<br>Approved Method for dispo<br>E. Haul to Commercial pit                                 | Surface Water used to Drill: Yes<br>sal of Drilling Fluids:<br>facility: Sec. 10 Twn. 25N Rng. 15W Cnty. 151 Order No: 563714 |
| Under Federal Jurisdiction: No<br>PIT 1 INFORMATION<br>Type of Pit System: CLOSED Closed System I<br>Type of Mud System: WATER BASED<br>Chlorides Max: 80000 Average: 8000<br>Is depth to top of ground water greater than 10ft b<br>Within 1 mile of municipal water well? N<br>Wellhead Protection Area? N<br>Pit is located in a Hydrologically Sensitive                                                                                         | Fresh Water S<br>Means Steel Pits<br>below base of pit? Y | Supply Well Drilled: No<br>Approved Method for dispo<br>E. Haul to Commercial pit                                 | Surface Water used to Drill: Yes<br>sal of Drilling Fluids:<br>facility: Sec. 10 Twn. 25N Rng. 15W Cnty. 151 Order No: 563714 |
| Under Federal Jurisdiction: No<br>PIT 1 INFORMATION<br>Type of Pit System: CLOSED Closed System I<br>Type of Mud System: WATER BASED<br>Chlorides Max: 80000 Average: 8000<br>Is depth to top of ground water greater than 10ft b<br>Within 1 mile of municipal water well? N<br>Wellhead Protection Area? N<br>Pit is located in a Hydrologically Sensitive<br>Category of Pit: C<br>Liner not required for Category: C<br>Pit Location is ALLUVIAL | Fresh Water S<br>Means Steel Pits<br>below base of pit? Y | Supply Well Drilled: No<br>Approved Method for dispo<br>E. Haul to Commercial pit                                 | Surface Water used to Drill: Yes<br>sal of Drilling Fluids:<br>facility: Sec. 10 Twn. 25N Rng. 15W Cnty. 151 Order No: 563714 |
| Under Federal Jurisdiction: No<br>PIT 1 INFORMATION<br>Type of Pit System: CLOSED Closed System I<br>Type of Mud System: WATER BASED<br>Chlorides Max: 80000 Average: 8000<br>Is depth to top of ground water greater than 10ft b<br>Within 1 mile of municipal water well? N<br>Wellhead Protection Area? N<br>Pit is located in a Hydrologically Sensitive<br>Category of Pit: C<br>Liner not required for Category: C                             | Fresh Water S<br>Means Steel Pits<br>below base of pit? Y | Supply Well Drilled: No<br>Approved Method for dispo<br>E. Haul to Commercial pit                                 | Surface Water used to Drill: Yes<br>sal of Drilling Fluids:<br>facility: Sec. 10 Twn. 25N Rng. 15W Cnty. 151 Order No: 563714 |

API: 003 23314

·N--<u>`</u>o

Surveying and Mapping for the Energy Industry 13800 Wireless Way Oklahoma City, OK 73134 www.topographic.com Telephone Numbers: Local (405) 843-4847 Toll Free (800) 654-3219

TOPOGRAPHIC LAND SURVEYORS OF OKLAHOMA