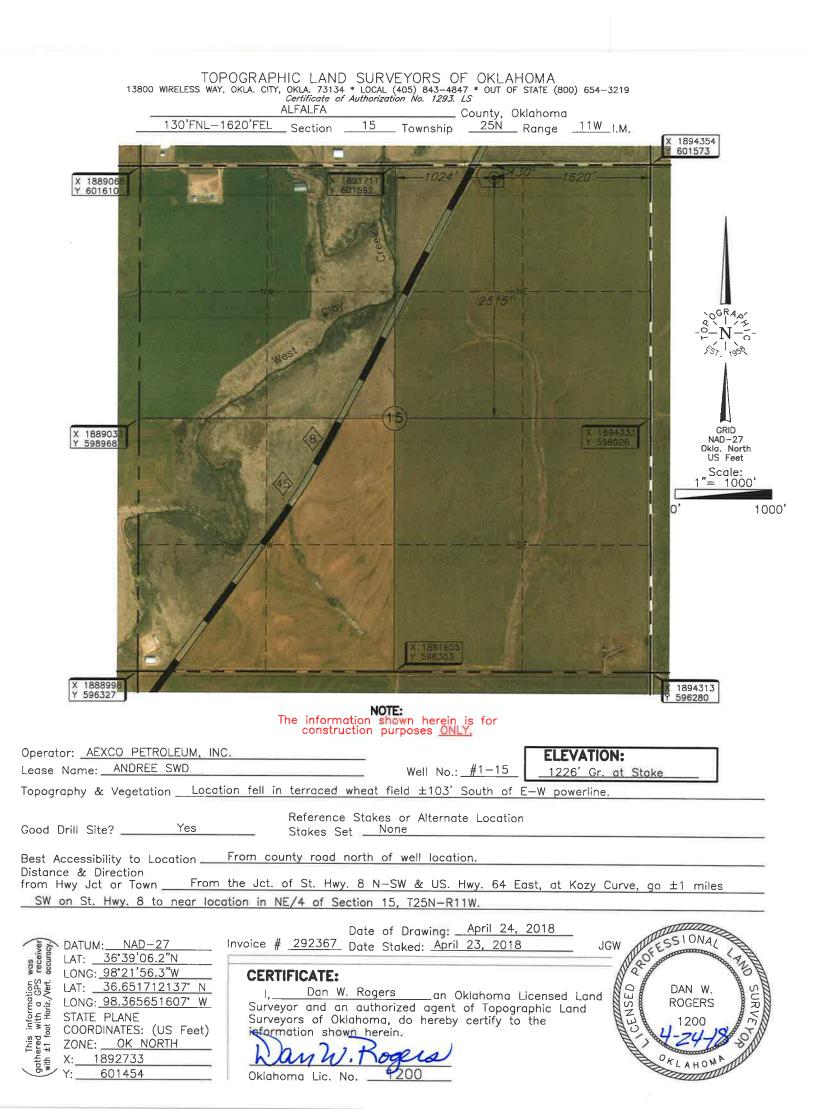

| PI NUMBER: 003 23314                                                                                                                                                                                                                                                                                                                                                                                                                                 | OIL & GAS                                                 | CORPORATION COMMISSION<br>CONSERVATION DIVISION<br>P.O. BOX 52000<br>DMA CITY, OK 73152-2000<br>(Rule 165:10-3-1) | Approval Date: 05/03/2018<br>Expiration Date: 11/03/2018                                                                      |
|------------------------------------------------------------------------------------------------------------------------------------------------------------------------------------------------------------------------------------------------------------------------------------------------------------------------------------------------------------------------------------------------------------------------------------------------------|-----------------------------------------------------------|-------------------------------------------------------------------------------------------------------------------|-------------------------------------------------------------------------------------------------------------------------------|
|                                                                                                                                                                                                                                                                                                                                                                                                                                                      | 1                                                         | PERMIT TO DRILL                                                                                                   |                                                                                                                               |
|                                                                                                                                                                                                                                                                                                                                                                                                                                                      | -                                                         |                                                                                                                   |                                                                                                                               |
| WELL LOCATION: Sec: 15 Twp: 25N R                                                                                                                                                                                                                                                                                                                                                                                                                    | Rge: 11W County: ALFAL                                    | -FA                                                                                                               |                                                                                                                               |
|                                                                                                                                                                                                                                                                                                                                                                                                                                                      | NE FEET FROM QUARTER: FROM                                | NORTH FROM EAST                                                                                                   |                                                                                                                               |
|                                                                                                                                                                                                                                                                                                                                                                                                                                                      | SECTION LINES:                                            | 130 1620                                                                                                          |                                                                                                                               |
| Lease Name: ANDREE SWD                                                                                                                                                                                                                                                                                                                                                                                                                               | Well No:                                                  | 1-15 W                                                                                                            | ell will be 130 feet from nearest unit or lease boundary.                                                                     |
| Operator AEXCO PETROLEUM INC<br>Name:                                                                                                                                                                                                                                                                                                                                                                                                                |                                                           | Telephone: 3038319226                                                                                             | OTC/OCC Number: 17342 0                                                                                                       |
| AEXCO PETROLEUM INC                                                                                                                                                                                                                                                                                                                                                                                                                                  |                                                           | WILLIAM T. A                                                                                                      | NDREE TRUST                                                                                                                   |
| 1675 BROADWAY STE 1900                                                                                                                                                                                                                                                                                                                                                                                                                               |                                                           | 31755 NORT                                                                                                        | H 1250 EAST ROAD                                                                                                              |
| DENVER, C                                                                                                                                                                                                                                                                                                                                                                                                                                            | CO 80202-4631                                             | BLACKSTON                                                                                                         |                                                                                                                               |
|                                                                                                                                                                                                                                                                                                                                                                                                                                                      |                                                           |                                                                                                                   |                                                                                                                               |
| 3 WILDHORSE<br>4 HOOVER<br>5 LOVELL<br>Spacing Orders: No Occurrent                                                                                                                                                                                                                                                                                                                                                                                  | 3525<br>3880<br>4220<br>Location Exception C              | 8<br>9<br>10<br>Drders:                                                                                           | Increased Density Orders:                                                                                                     |
| No Spacing                                                                                                                                                                                                                                                                                                                                                                                                                                           |                                                           |                                                                                                                   |                                                                                                                               |
| Pending CD Numbers:                                                                                                                                                                                                                                                                                                                                                                                                                                  |                                                           |                                                                                                                   | Special Orders:                                                                                                               |
|                                                                                                                                                                                                                                                                                                                                                                                                                                                      |                                                           |                                                                                                                   |                                                                                                                               |
| Total Depth: 5300 Ground Eleva                                                                                                                                                                                                                                                                                                                                                                                                                       |                                                           | Casing: 500                                                                                                       | Depth to base of Treatable Water-Bearing FM: 380                                                                              |
| Total Depth: 5300 Ground Eleva<br>Under Federal Jurisdiction: No                                                                                                                                                                                                                                                                                                                                                                                     |                                                           | Casing: 500 Supply Well Drilled: No                                                                               | Depth to base of Treatable Water-Bearing FM: 380<br>Surface Water used to Drill: Yes                                          |
|                                                                                                                                                                                                                                                                                                                                                                                                                                                      |                                                           | -                                                                                                                 | Surface Water used to Drill: Yes                                                                                              |
| Under Federal Jurisdiction: No<br>PIT 1 INFORMATION<br>Type of Pit System: CLOSED Closed System I                                                                                                                                                                                                                                                                                                                                                    | Fresh Water S                                             | Supply Well Drilled: No                                                                                           | Surface Water used to Drill: Yes                                                                                              |
| Under Federal Jurisdiction: No<br>PIT 1 INFORMATION<br>Type of Pit System: CLOSED Closed System I<br>Type of Mud System: WATER BASED                                                                                                                                                                                                                                                                                                                 | Fresh Water S                                             | Supply Well Drilled: No<br>Approved Method for dispo                                                              | Surface Water used to Drill: Yes                                                                                              |
| Under Federal Jurisdiction: No<br>PIT 1 INFORMATION<br>Type of Pit System: CLOSED Closed System I                                                                                                                                                                                                                                                                                                                                                    | Fresh Water S<br>Means Steel Pits                         | Supply Well Drilled: No<br>Approved Method for dispo<br>E. Haul to Commercial pit                                 | Surface Water used to Drill: Yes                                                                                              |
| Under Federal Jurisdiction: No<br>PIT 1 INFORMATION<br>Type of Pit System: CLOSED Closed System I<br>Type of Mud System: WATER BASED<br>Chlorides Max: 80000 Average: 8000<br>Is depth to top of ground water greater than 10ft b                                                                                                                                                                                                                    | Fresh Water S<br>Means Steel Pits                         | Supply Well Drilled: No<br>Approved Method for dispo<br>E. Haul to Commercial pit                                 | Surface Water used to Drill: Yes<br>sal of Drilling Fluids:<br>facility: Sec. 10 Twn. 25N Rng. 15W Cnty. 151 Order No: 563714 |
| Under Federal Jurisdiction: No<br>PIT 1 INFORMATION<br>Type of Pit System: CLOSED Closed System I<br>Type of Mud System: WATER BASED<br>Chlorides Max: 80000 Average: 8000<br>Is depth to top of ground water greater than 10ft b<br>Within 1 mile of municipal water well? N                                                                                                                                                                        | Fresh Water S<br>Means Steel Pits<br>below base of pit? Y | Supply Well Drilled: No<br>Approved Method for dispo<br>E. Haul to Commercial pit                                 | Surface Water used to Drill: Yes<br>sal of Drilling Fluids:<br>facility: Sec. 10 Twn. 25N Rng. 15W Cnty. 151 Order No: 563714 |
| Under Federal Jurisdiction: No<br>PIT 1 INFORMATION<br>Type of Pit System: CLOSED Closed System I<br>Type of Mud System: WATER BASED<br>Chlorides Max: 80000 Average: 8000<br>Is depth to top of ground water greater than 10ft b<br>Within 1 mile of municipal water well? N<br>Wellhead Protection Area? N                                                                                                                                         | Fresh Water S<br>Means Steel Pits<br>below base of pit? Y | Supply Well Drilled: No<br>Approved Method for dispo<br>E. Haul to Commercial pit                                 | Surface Water used to Drill: Yes<br>sal of Drilling Fluids:<br>facility: Sec. 10 Twn. 25N Rng. 15W Cnty. 151 Order No: 563714 |
| Under Federal Jurisdiction: No<br>PIT 1 INFORMATION<br>Type of Pit System: CLOSED Closed System I<br>Type of Mud System: WATER BASED<br>Chlorides Max: 80000 Average: 8000<br>Is depth to top of ground water greater than 10ft b<br>Within 1 mile of municipal water well? N<br>Wellhead Protection Area? N<br>Pit is located in a Hydrologically Sensitive                                                                                         | Fresh Water S<br>Means Steel Pits<br>below base of pit? Y | Supply Well Drilled: No<br>Approved Method for dispo<br>E. Haul to Commercial pit                                 | Surface Water used to Drill: Yes<br>sal of Drilling Fluids:<br>facility: Sec. 10 Twn. 25N Rng. 15W Cnty. 151 Order No: 563714 |
| Under Federal Jurisdiction: No<br>PIT 1 INFORMATION<br>Type of Pit System: CLOSED Closed System I<br>Type of Mud System: WATER BASED<br>Chlorides Max: 80000 Average: 8000<br>Is depth to top of ground water greater than 10ft b<br>Within 1 mile of municipal water well? N<br>Wellhead Protection Area? N<br>Pit is located in a Hydrologically Sensitive<br>Category of Pit: C<br>Liner not required for Category: C<br>Pit Location is ALLUVIAL | Fresh Water S<br>Means Steel Pits<br>below base of pit? Y | Supply Well Drilled: No<br>Approved Method for dispo<br>E. Haul to Commercial pit                                 | Surface Water used to Drill: Yes<br>sal of Drilling Fluids:<br>facility: Sec. 10 Twn. 25N Rng. 15W Cnty. 151 Order No: 563714 |
| Under Federal Jurisdiction: No<br>PIT 1 INFORMATION<br>Type of Pit System: CLOSED Closed System I<br>Type of Mud System: WATER BASED<br>Chlorides Max: 80000 Average: 8000<br>Is depth to top of ground water greater than 10ft b<br>Within 1 mile of municipal water well? N<br>Wellhead Protection Area? N<br>Pit is located in a Hydrologically Sensitive<br>Category of Pit: C<br>Liner not required for Category: C                             | Fresh Water S<br>Means Steel Pits<br>below base of pit? Y | Supply Well Drilled: No<br>Approved Method for dispo<br>E. Haul to Commercial pit                                 | Surface Water used to Drill: Yes<br>sal of Drilling Fluids:<br>facility: Sec. 10 Twn. 25N Rng. 15W Cnty. 151 Order No: 563714 |

API: 003 23314

·N--<u>`</u>o

Surveying and Mapping for the Energy Industry 13800 Wireless Way Oklahoma City, OK 73134 www.topographic.com Telephone Numbers: Local (405) 843-4847 Toll Free (800) 654-3219

TOPOGRAPHIC LAND SURVEYORS OF OKLAHOMA