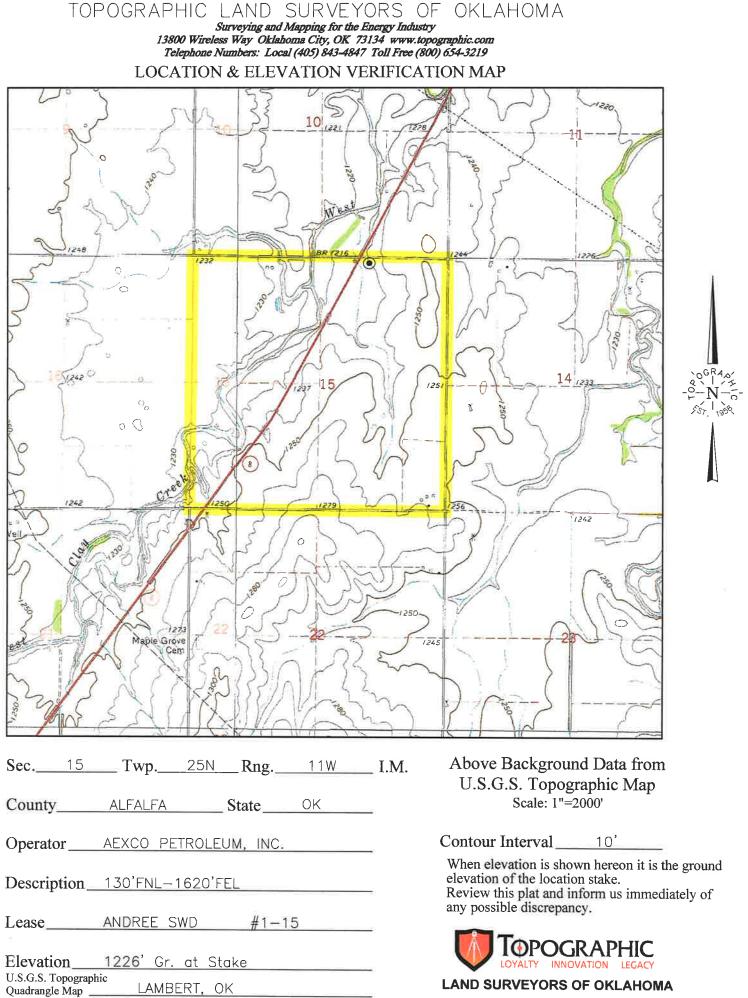

API: 003 23314

·N--<u>`</u>o

Surveying and Mapping for the Energy Industry 13800 Wireless Way Oklahoma City, OK 73134 www.topographic.com Telephone Numbers: Local (405) 843-4847 Toll Free (800) 654-3219

TOPOGRAPHIC LAND SURVEYORS OF OKLAHOMA