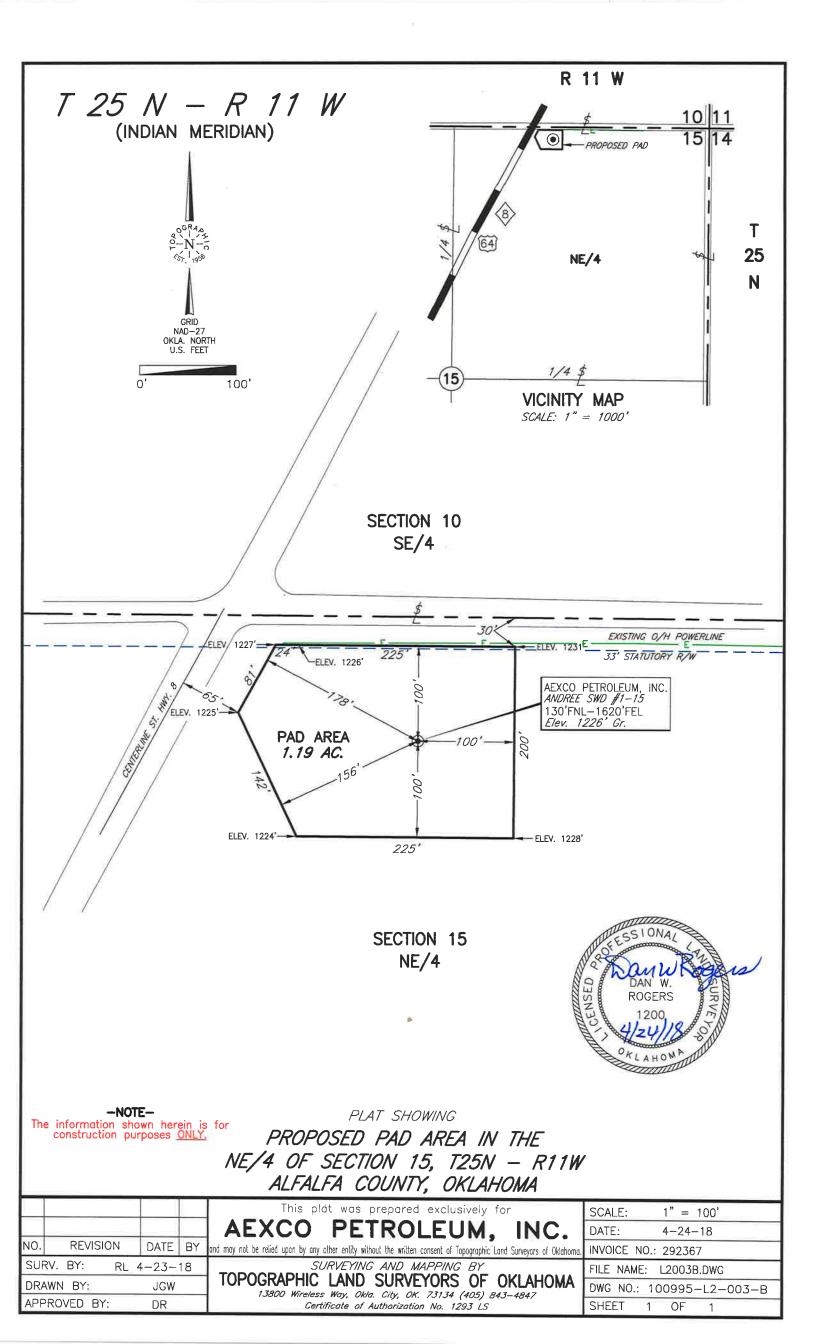

| PI NUMBER: 003 23314                                                                                                                                                                                                                                                                                                                                                                                                                                 | OIL & GAS                                                 | CORPORATION COMMISSION<br>CONSERVATION DIVISION<br>P.O. BOX 52000<br>DMA CITY, OK 73152-2000<br>(Rule 165:10-3-1) | Approval Date: 05/03/2018<br>Expiration Date: 11/03/2018                                                                      |
|------------------------------------------------------------------------------------------------------------------------------------------------------------------------------------------------------------------------------------------------------------------------------------------------------------------------------------------------------------------------------------------------------------------------------------------------------|-----------------------------------------------------------|-------------------------------------------------------------------------------------------------------------------|-------------------------------------------------------------------------------------------------------------------------------|
|                                                                                                                                                                                                                                                                                                                                                                                                                                                      | 1                                                         | PERMIT TO DRILL                                                                                                   |                                                                                                                               |
|                                                                                                                                                                                                                                                                                                                                                                                                                                                      | -                                                         |                                                                                                                   |                                                                                                                               |
| WELL LOCATION: Sec: 15 Twp: 25N R                                                                                                                                                                                                                                                                                                                                                                                                                    | Rge: 11W County: ALFAL                                    | -FA                                                                                                               |                                                                                                                               |
|                                                                                                                                                                                                                                                                                                                                                                                                                                                      | NE FEET FROM QUARTER: FROM                                | NORTH FROM EAST                                                                                                   |                                                                                                                               |
|                                                                                                                                                                                                                                                                                                                                                                                                                                                      | SECTION LINES:                                            | 130 1620                                                                                                          |                                                                                                                               |
| Lease Name: ANDREE SWD                                                                                                                                                                                                                                                                                                                                                                                                                               | Well No:                                                  | 1-15 W                                                                                                            | ell will be 130 feet from nearest unit or lease boundary.                                                                     |
| Operator AEXCO PETROLEUM INC<br>Name:                                                                                                                                                                                                                                                                                                                                                                                                                |                                                           | Telephone: 3038319226                                                                                             | OTC/OCC Number: 17342 0                                                                                                       |
| AEXCO PETROLEUM INC                                                                                                                                                                                                                                                                                                                                                                                                                                  |                                                           | WILLIAM T. A                                                                                                      | NDREE TRUST                                                                                                                   |
| 1675 BROADWAY STE 1900                                                                                                                                                                                                                                                                                                                                                                                                                               |                                                           | 31755 NORT                                                                                                        | H 1250 EAST ROAD                                                                                                              |
| DENVER, C                                                                                                                                                                                                                                                                                                                                                                                                                                            | CO 80202-4631                                             | BLACKSTON                                                                                                         |                                                                                                                               |
|                                                                                                                                                                                                                                                                                                                                                                                                                                                      |                                                           |                                                                                                                   |                                                                                                                               |
| 3 WILDHORSE<br>4 HOOVER<br>5 LOVELL<br>Spacing Orders: No Occurrent                                                                                                                                                                                                                                                                                                                                                                                  | 3525<br>3880<br>4220<br>Location Exception C              | 8<br>9<br>10<br>Drders:                                                                                           | Increased Density Orders:                                                                                                     |
| No Spacing                                                                                                                                                                                                                                                                                                                                                                                                                                           |                                                           |                                                                                                                   |                                                                                                                               |
| Pending CD Numbers:                                                                                                                                                                                                                                                                                                                                                                                                                                  |                                                           |                                                                                                                   | Special Orders:                                                                                                               |
|                                                                                                                                                                                                                                                                                                                                                                                                                                                      |                                                           |                                                                                                                   |                                                                                                                               |
| Total Depth: 5300 Ground Eleva                                                                                                                                                                                                                                                                                                                                                                                                                       |                                                           | Casing: 500                                                                                                       | Depth to base of Treatable Water-Bearing FM: 380                                                                              |
| Total Depth: 5300 Ground Eleva<br>Under Federal Jurisdiction: No                                                                                                                                                                                                                                                                                                                                                                                     |                                                           | Casing: 500 Supply Well Drilled: No                                                                               | Depth to base of Treatable Water-Bearing FM: 380<br>Surface Water used to Drill: Yes                                          |
|                                                                                                                                                                                                                                                                                                                                                                                                                                                      |                                                           | -                                                                                                                 | Surface Water used to Drill: Yes                                                                                              |
| Under Federal Jurisdiction: No<br>PIT 1 INFORMATION<br>Type of Pit System: CLOSED Closed System I                                                                                                                                                                                                                                                                                                                                                    | Fresh Water S                                             | Supply Well Drilled: No                                                                                           | Surface Water used to Drill: Yes                                                                                              |
| Under Federal Jurisdiction: No<br>PIT 1 INFORMATION<br>Type of Pit System: CLOSED Closed System I<br>Type of Mud System: WATER BASED                                                                                                                                                                                                                                                                                                                 | Fresh Water S                                             | Supply Well Drilled: No<br>Approved Method for dispo                                                              | Surface Water used to Drill: Yes                                                                                              |
| Under Federal Jurisdiction: No<br>PIT 1 INFORMATION<br>Type of Pit System: CLOSED Closed System I                                                                                                                                                                                                                                                                                                                                                    | Fresh Water S<br>Means Steel Pits                         | Supply Well Drilled: No<br>Approved Method for dispo<br>E. Haul to Commercial pit                                 | Surface Water used to Drill: Yes                                                                                              |
| Under Federal Jurisdiction: No<br>PIT 1 INFORMATION<br>Type of Pit System: CLOSED Closed System I<br>Type of Mud System: WATER BASED<br>Chlorides Max: 80000 Average: 8000<br>Is depth to top of ground water greater than 10ft b                                                                                                                                                                                                                    | Fresh Water S<br>Means Steel Pits                         | Supply Well Drilled: No<br>Approved Method for dispo<br>E. Haul to Commercial pit                                 | Surface Water used to Drill: Yes<br>sal of Drilling Fluids:<br>facility: Sec. 10 Twn. 25N Rng. 15W Cnty. 151 Order No: 563714 |
| Under Federal Jurisdiction: No<br>PIT 1 INFORMATION<br>Type of Pit System: CLOSED Closed System I<br>Type of Mud System: WATER BASED<br>Chlorides Max: 80000 Average: 8000<br>Is depth to top of ground water greater than 10ft b<br>Within 1 mile of municipal water well? N                                                                                                                                                                        | Fresh Water S<br>Means Steel Pits<br>below base of pit? Y | Supply Well Drilled: No<br>Approved Method for dispo<br>E. Haul to Commercial pit                                 | Surface Water used to Drill: Yes<br>sal of Drilling Fluids:<br>facility: Sec. 10 Twn. 25N Rng. 15W Cnty. 151 Order No: 563714 |
| Under Federal Jurisdiction: No<br>PIT 1 INFORMATION<br>Type of Pit System: CLOSED Closed System I<br>Type of Mud System: WATER BASED<br>Chlorides Max: 80000 Average: 8000<br>Is depth to top of ground water greater than 10ft b<br>Within 1 mile of municipal water well? N<br>Wellhead Protection Area? N                                                                                                                                         | Fresh Water S<br>Means Steel Pits<br>below base of pit? Y | Supply Well Drilled: No<br>Approved Method for dispo<br>E. Haul to Commercial pit                                 | Surface Water used to Drill: Yes<br>sal of Drilling Fluids:<br>facility: Sec. 10 Twn. 25N Rng. 15W Cnty. 151 Order No: 563714 |
| Under Federal Jurisdiction: No<br>PIT 1 INFORMATION<br>Type of Pit System: CLOSED Closed System I<br>Type of Mud System: WATER BASED<br>Chlorides Max: 80000 Average: 8000<br>Is depth to top of ground water greater than 10ft b<br>Within 1 mile of municipal water well? N<br>Wellhead Protection Area? N<br>Pit is located in a Hydrologically Sensitive                                                                                         | Fresh Water S<br>Means Steel Pits<br>below base of pit? Y | Supply Well Drilled: No<br>Approved Method for dispo<br>E. Haul to Commercial pit                                 | Surface Water used to Drill: Yes<br>sal of Drilling Fluids:<br>facility: Sec. 10 Twn. 25N Rng. 15W Cnty. 151 Order No: 563714 |
| Under Federal Jurisdiction: No<br>PIT 1 INFORMATION<br>Type of Pit System: CLOSED Closed System I<br>Type of Mud System: WATER BASED<br>Chlorides Max: 80000 Average: 8000<br>Is depth to top of ground water greater than 10ft b<br>Within 1 mile of municipal water well? N<br>Wellhead Protection Area? N<br>Pit is located in a Hydrologically Sensitive<br>Category of Pit: C<br>Liner not required for Category: C<br>Pit Location is ALLUVIAL | Fresh Water S<br>Means Steel Pits<br>below base of pit? Y | Supply Well Drilled: No<br>Approved Method for dispo<br>E. Haul to Commercial pit                                 | Surface Water used to Drill: Yes<br>sal of Drilling Fluids:<br>facility: Sec. 10 Twn. 25N Rng. 15W Cnty. 151 Order No: 563714 |
| Under Federal Jurisdiction: No<br>PIT 1 INFORMATION<br>Type of Pit System: CLOSED Closed System I<br>Type of Mud System: WATER BASED<br>Chlorides Max: 80000 Average: 8000<br>Is depth to top of ground water greater than 10ft b<br>Within 1 mile of municipal water well? N<br>Wellhead Protection Area? N<br>Pit is located in a Hydrologically Sensitive<br>Category of Pit: C<br>Liner not required for Category: C                             | Fresh Water S<br>Means Steel Pits<br>below base of pit? Y | Supply Well Drilled: No<br>Approved Method for dispo<br>E. Haul to Commercial pit                                 | Surface Water used to Drill: Yes<br>sal of Drilling Fluids:<br>facility: Sec. 10 Twn. 25N Rng. 15W Cnty. 151 Order No: 563714 |

API: 003 23314

·N--<u>`</u>o

Surveying and Mapping for the Energy Industry 13800 Wireless Way Oklahoma City, OK 73134 www.topographic.com Telephone Numbers: Local (405) 843-4847 Toll Free (800) 654-3219

TOPOGRAPHIC LAND SURVEYORS OF OKLAHOMA